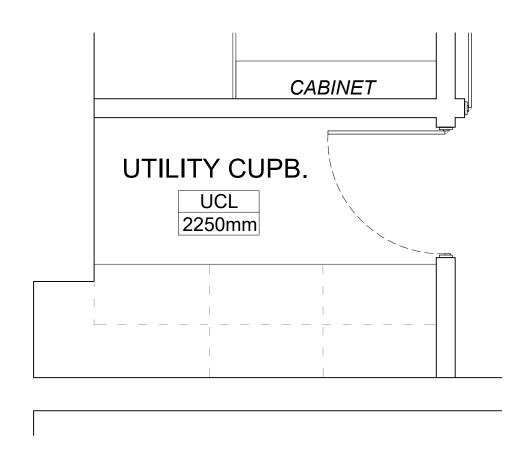

Utility Room Floor Plan 1:20

Utility Room Elevation 1:20

PROJECT:

10 Thanet St. London WC1H 9QL

DRAWING NAME:

Utility Room Joinery - Lower Ground

NOTES:

Orientated to fit sheet size, 1:20@A3