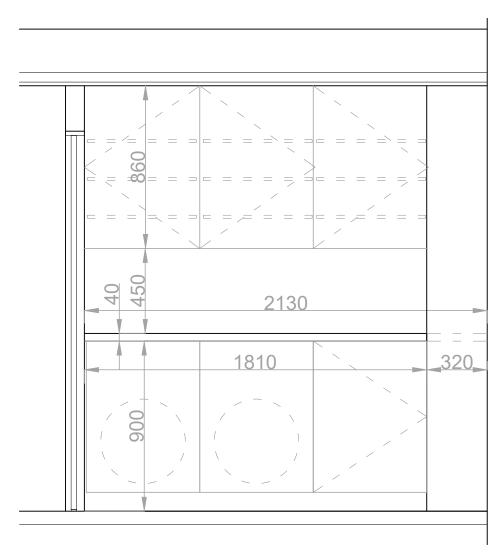

Utility Room Floor Plan 1:20

Utility Room Elevation 1:20

PROJECT:

10 Thanet St. London WC1H 9QL

DRAWING NAME:

Utility Room Joinery - Lower Ground

NOTES:

Orientated to fit sheet size, 1:20@A3