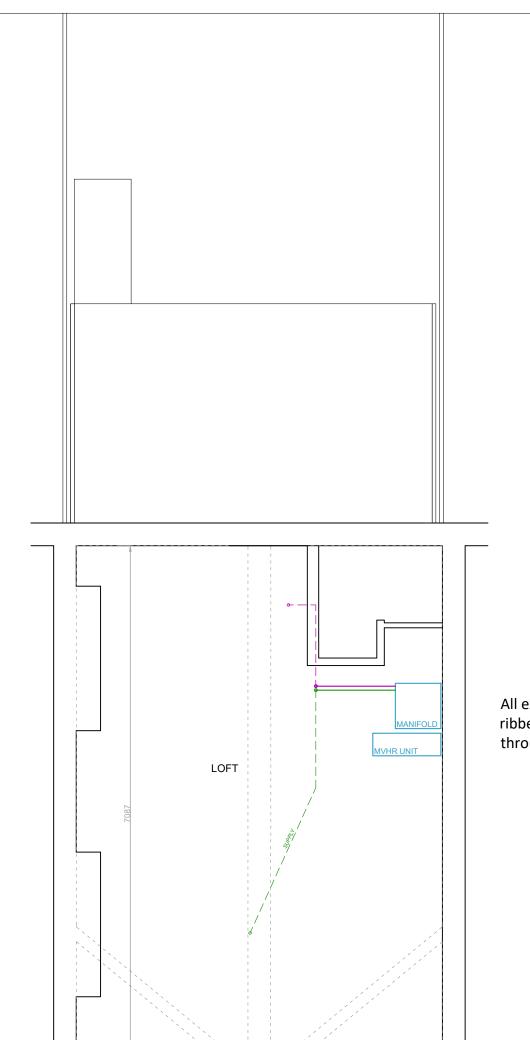

All extract and supply through 70mm ribbed ducting that does not cut through or maim any of the joists.

LOFT PLAN