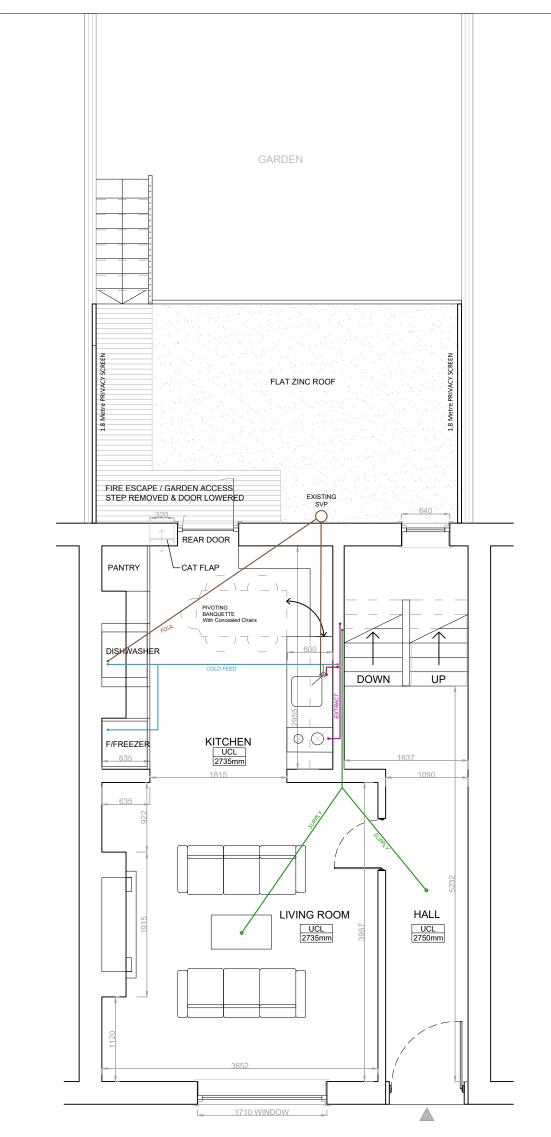

GROUND FLOOR PLAN



## PROJECT:

10 Thanet St. London WC1H 9QL

## DRAWING NAME:

Proposed Ground Floor Services Schematic

## NOTES:

Orientated to fit sheet size, 1:50@A3

| © Copyright Once Printed and distributed this document is assumed uncontrolle    |
|----------------------------------------------------------------------------------|
| © All rights reserved. No part of this drawing may be reproduced or transmitted  |
| in any form by any means without the written permission of the copyright holder. |

| Purpose of Issue INFORMATION |      |              |  |         |     |  |  |
|------------------------------|------|--------------|--|---------|-----|--|--|
| Drawn                        |      | -            |  | Checked | -   |  |  |
| Date 27.0                    |      | 6.