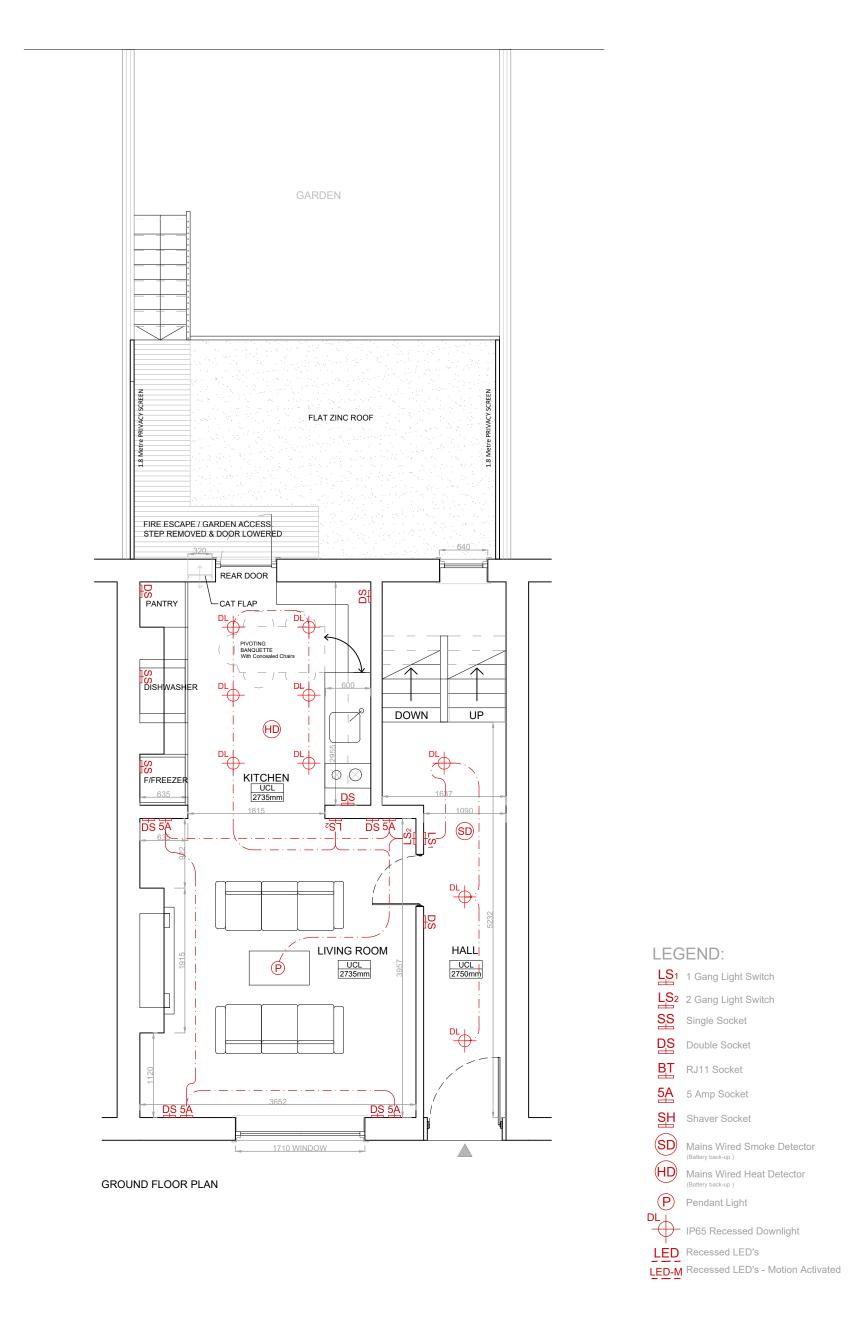

PROJECT:
10 Thanet St. London WC1H 9QL

DRAWING NAME:
Proposed Ground Floor Electrical Plan

NOTES:
Orientated to fit sheet size, 1:50@A3

© Copyright Once Printed and distributed this document is assumed uncontrolled.