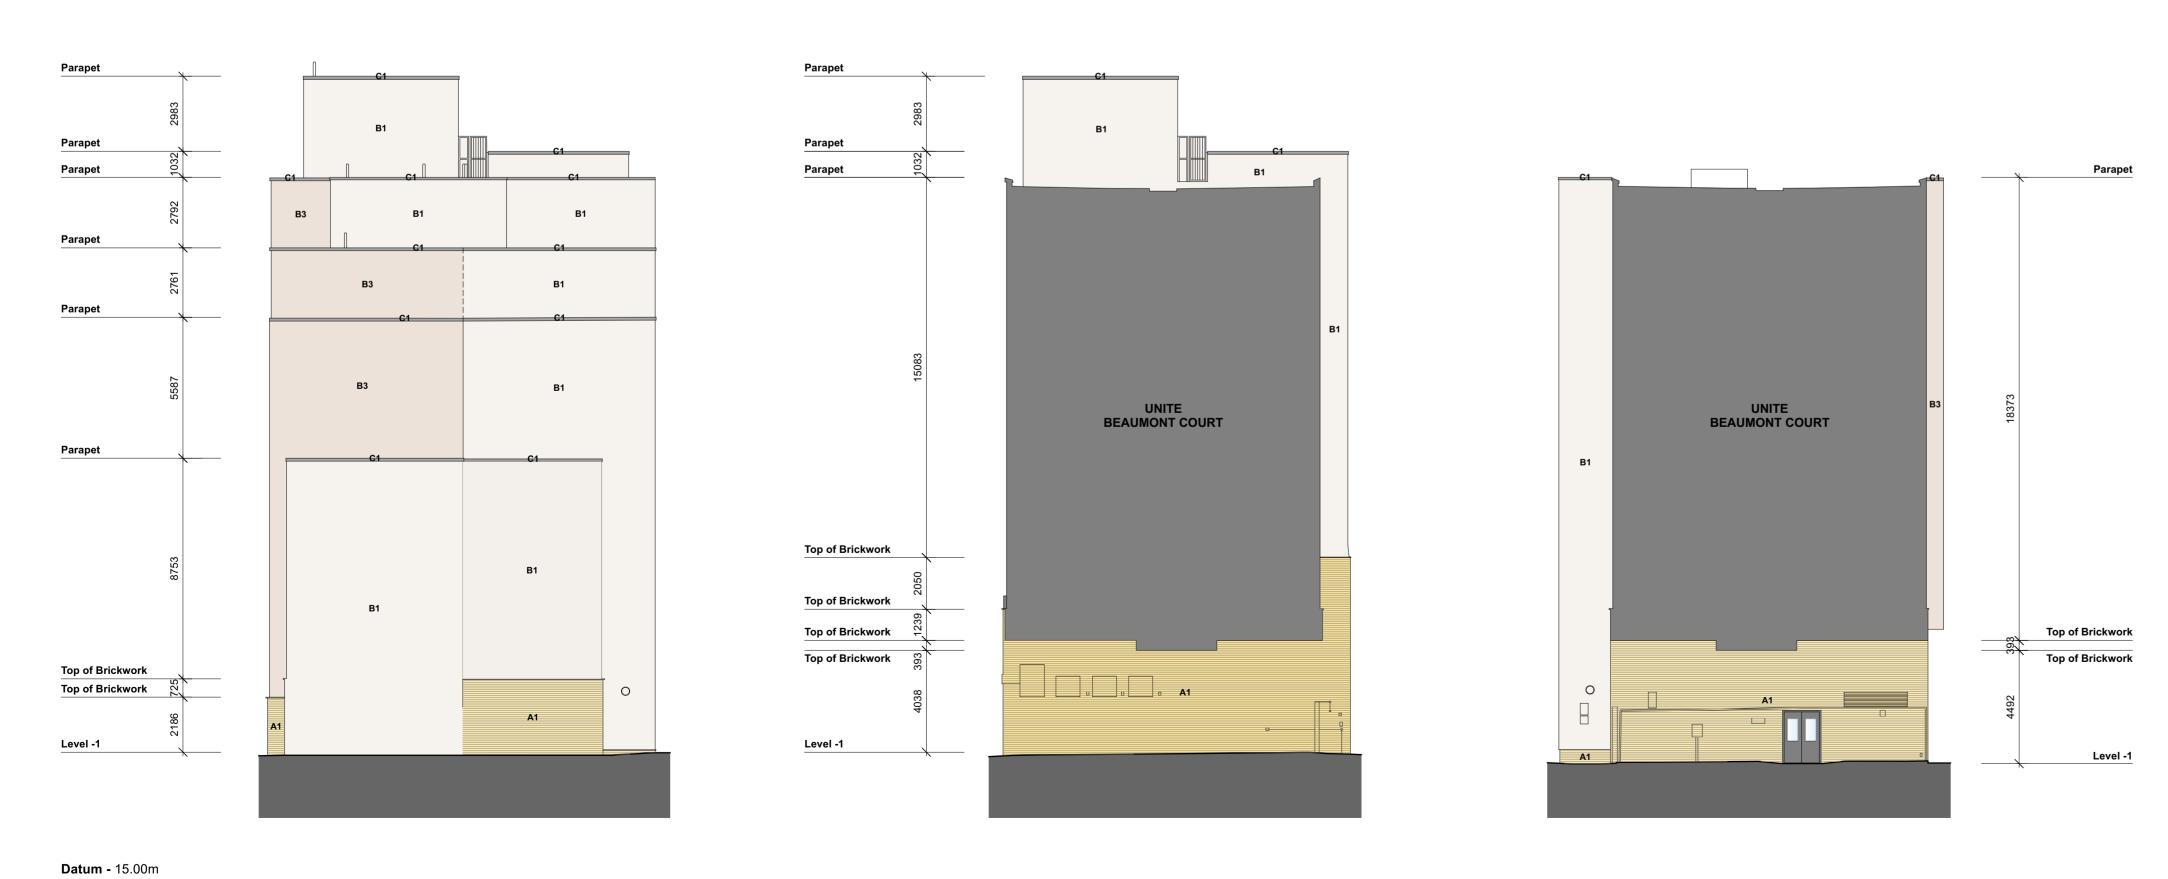

0 2 5 10 25 50m

5 - North East Elevations.

6 - South West Elevations. 7 - South West Elevations. 8 - North East Elevations.

This drawing is the copyright of Axiom Architects. It is for planning application purposes only and may not be reproduced in whole or in part without permission. Drawings lodged for planning approval may be reproduced by the Planning Authority in accordance with the 'Copyright (Material Open to Public Inspection) (Marking of Copies of Plans and Drawings) Order 1990' and must carry the relevant copyright restriction note. Scaling from this drawing should only be carried out from a print at the scale and size specified within the title block. Responsibility for ensuring correct size reproduction remains with the reader.

# MASONRY. A1 TRADITIONAL LONDON STOCK BRICK - YELLOW. EXISTING CLADDING / RENDER SYSTEMS. B1 INSULATED RENDER SYSTEM - WHITE. B2 INSULATED RENDER SYSTEM - GREY. B3 INSULATED RENDER SYSTEM - SAND. B4 SW TIMBER CLADDING BOARDS. B5 SPANDREL PANELS. MISCELLANEOUS. C1 PRESSED ALUMINIUM PARAPET CAPPINGS.

## Drawing

EXISTING ELEVATIONS.

## External wall finishes - SHEET 2 of 2.

| Scale       | Status   | Date    | Drawn | Checke   |
|-------------|----------|---------|-------|----------|
| 1:150 @ A1  | PLANNING | 30.6.23 | lap   |          |
| Drawing No. |          |         |       | Revision |