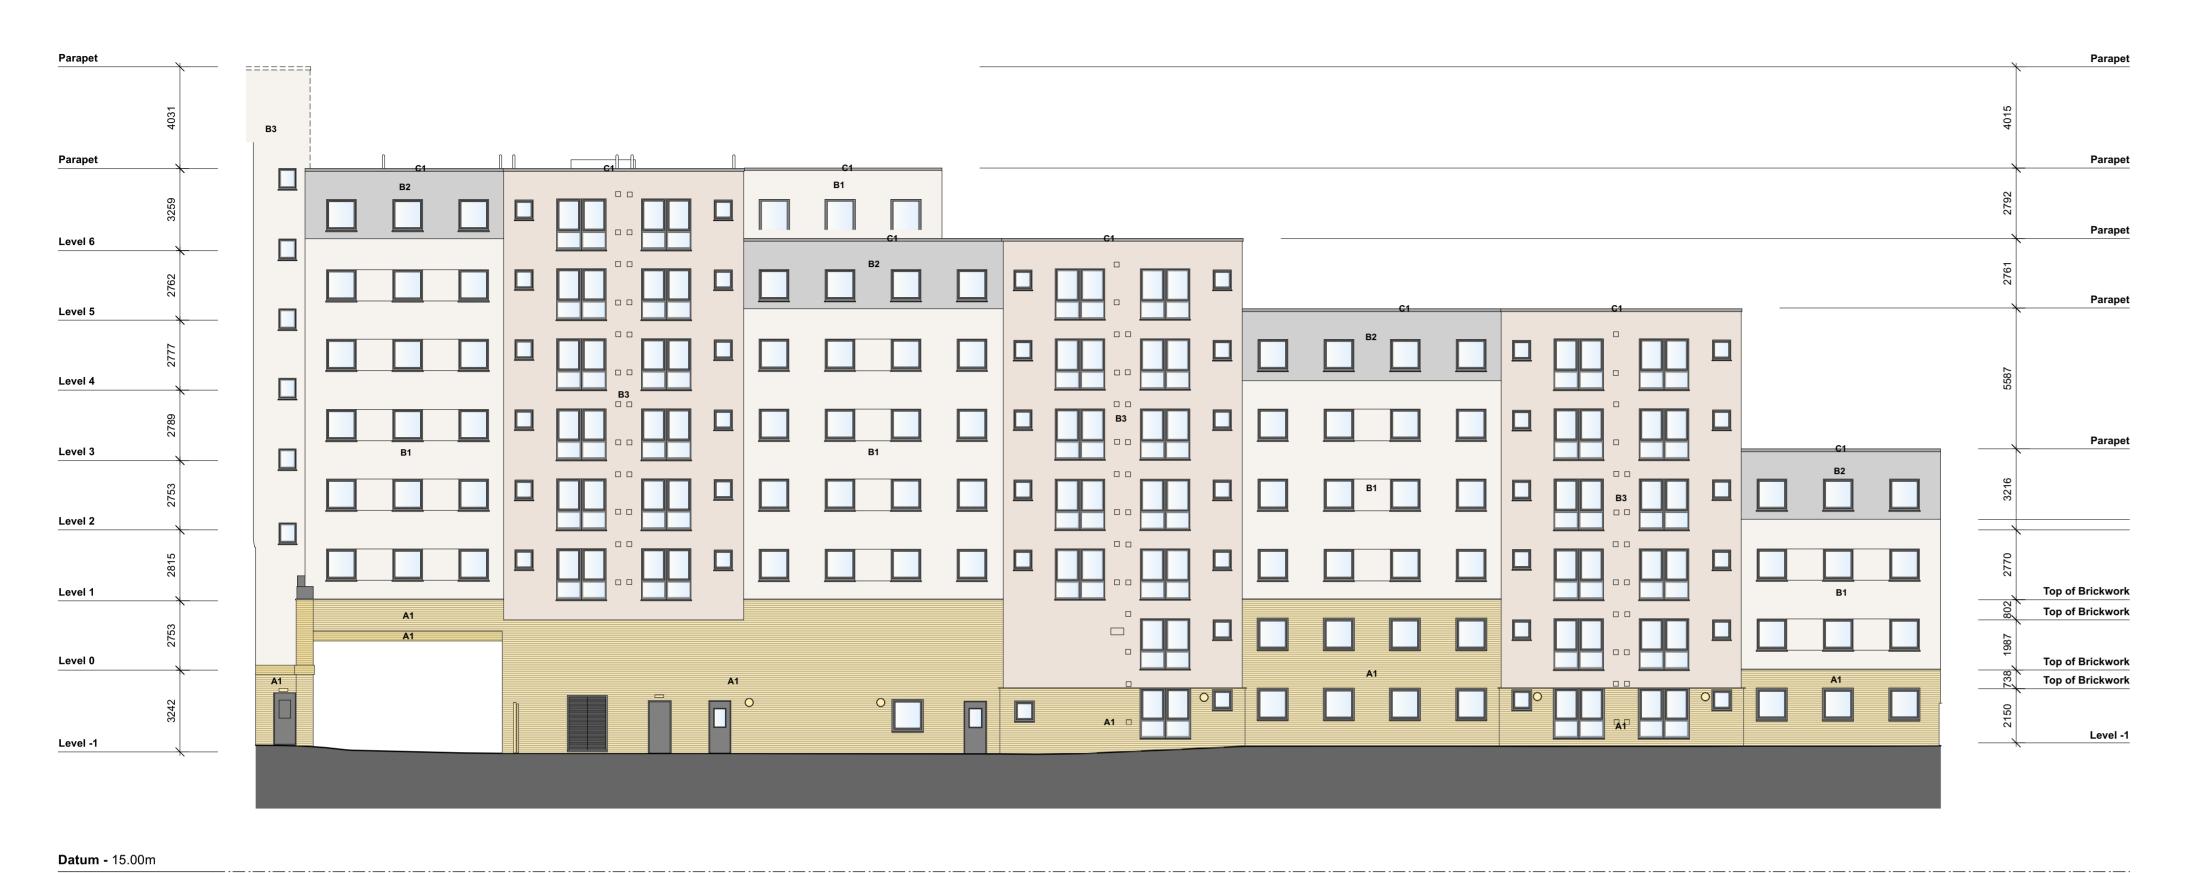

0 2 5 10 25 50m

5 - North East Elevations.

6 - South West Elevations. 7 - South West Elevations. 8 - North East Elevations.

This drawing is the copyright of Axiom Architects. It is for planning application purposes only and may not be reproduced in whole or in part without permission. Drawings lodged for planning approval may be reproduced by the Planning Authority in accordance with the 'Copyright (Material Open to Public Inspection) (Marking of Copies of Plans and Drawings) Order 1990' and must carry the relevant copyright restriction note. Scaling from this drawing should only be carried out from a print at the scale and size specified within the title block. Responsibility for ensuring correct size reproduction remains with the reader.

# MASONRY. A1 TRADITIONAL LONDON STOCK BRICK - YELLOW. EXISTING CLADDING / RENDER SYSTEMS. B1 INSULATED RENDER SYSTEM - WHITE. B2 INSULATED RENDER SYSTEM - GREY. B3 INSULATED RENDER SYSTEM - SAND. B4 SW TIMBER CLADDING BOARDS. B5 SPANDREL PANELS. MISCELLANEOUS. C1 PRESSED ALUMINIUM PARAPET CAPPINGS.

## Drawing

EXISTING ELEVATIONS.

## External wall finishes - SHEET 2 of 2.

| Scale       | Status   | Date    | Drawn | Checke   |
|-------------|----------|---------|-------|----------|
| 1:150 @ A1  | PLANNING | 30.6.23 | lap   |          |
| Drawing No. |          |         |       | Revision |