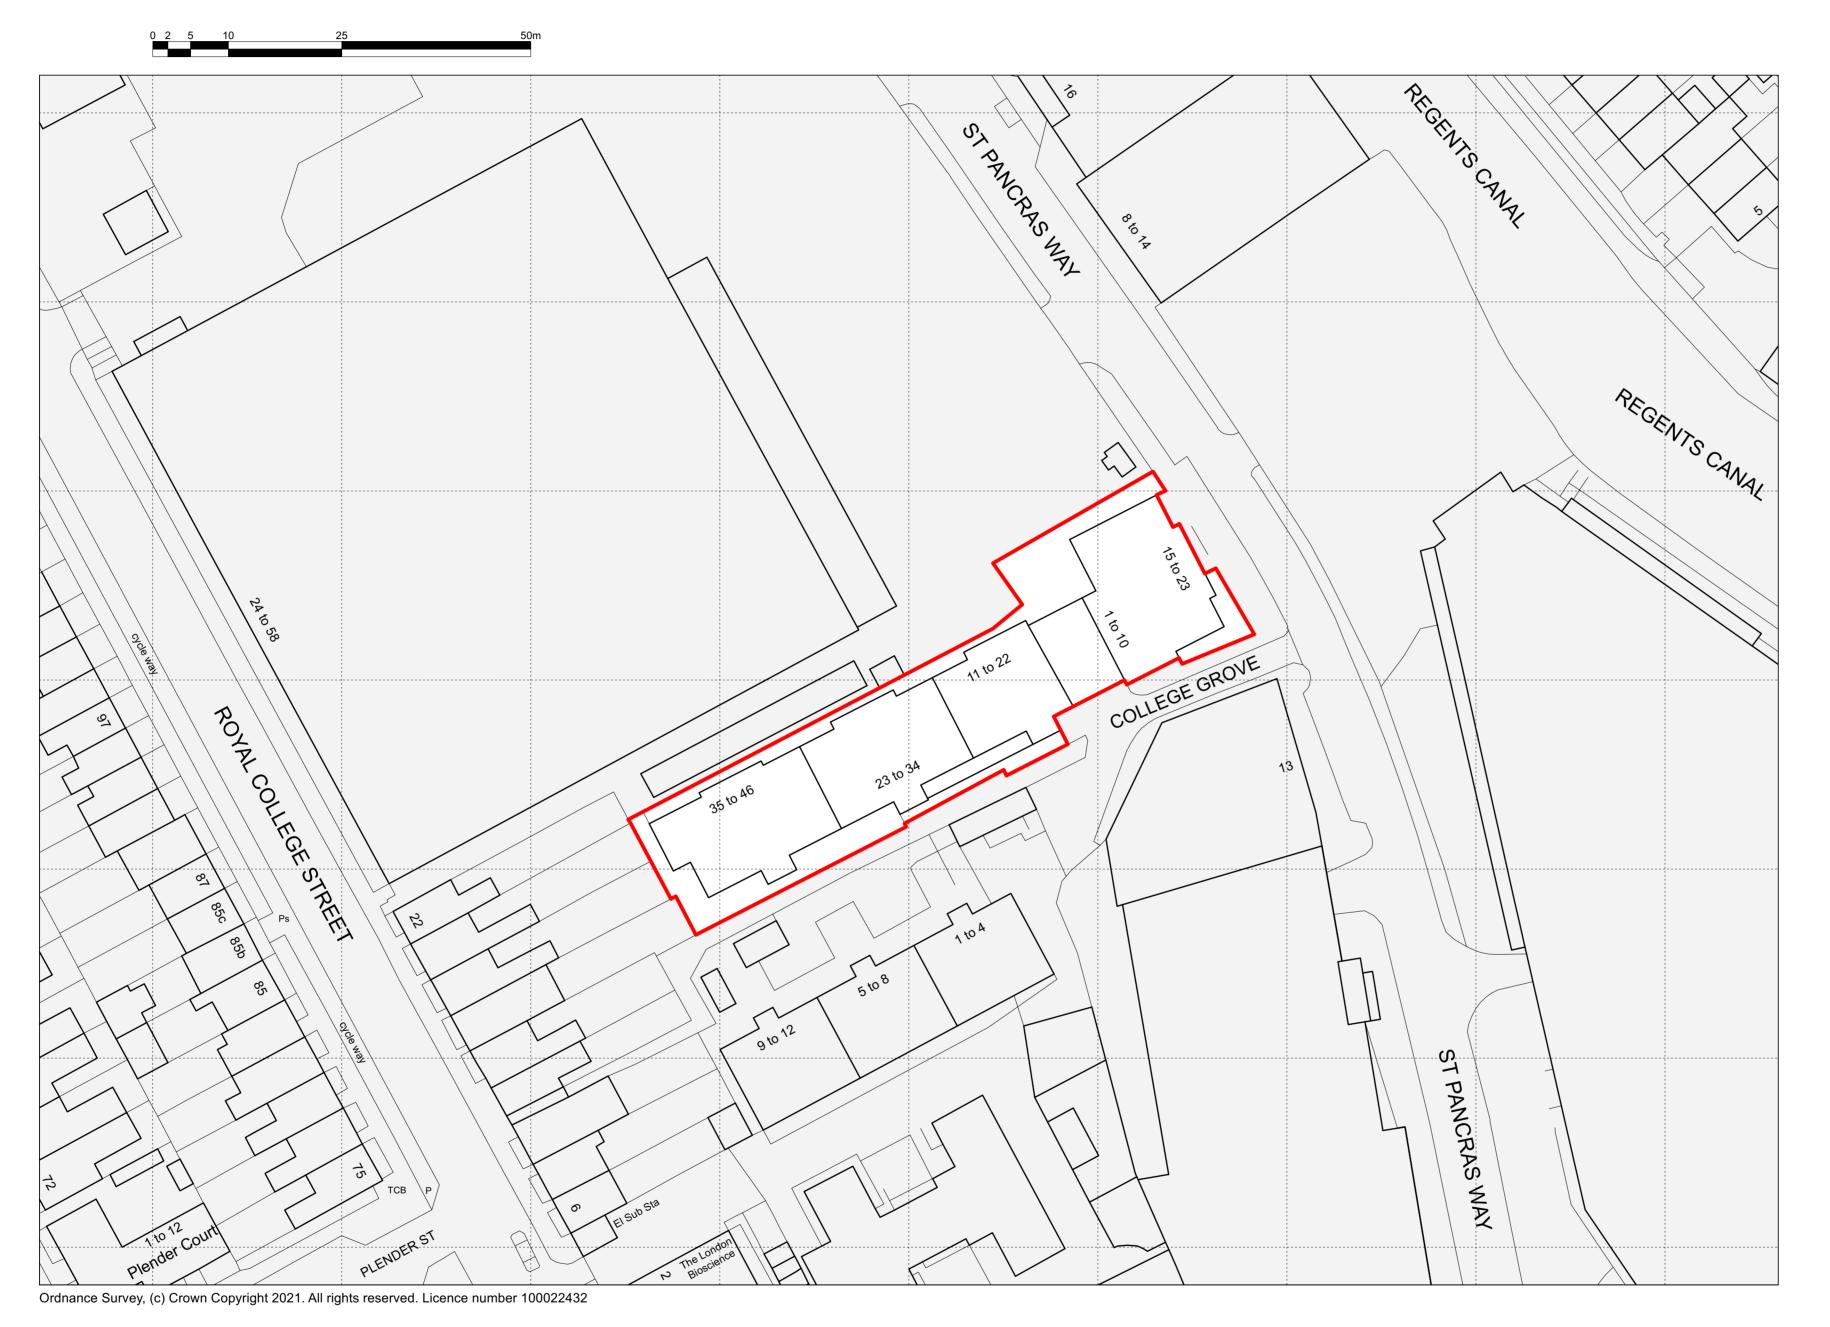

BLOCK PLAN scale: 1:500

This drawing is the copyright of Axiom Architects. It is for planning application purposes only and may not be reproduced in whole or in part without permission. Drawings lodged for planning approval may be reproduced by the Planning Authority in accordance with the 'Copyright (Material Open to Public Inspection) (Marking of Copies of Plans and Drawings) Order 1990' and must carry the relevant copyright restriction note. Scaling from this drawing should only be carried out from a print at the scale and size specified within the title block. Responsibility for ensuring correct size reproduction remains with the reader. ensuring correct size reproduction remains with the reader.

**BLOCK PLAN AND SITE LOCATION PLAN** 

1:500, 1:1250 @ A1 PLANNING 30.6.23 dh

5977-P90