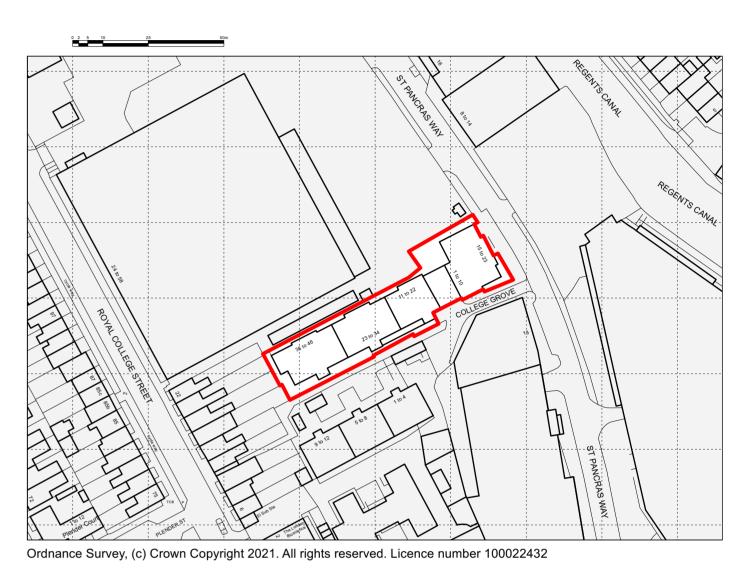

LOCATION PLAN scale: 1:1250

Rev Date Description By Chk

1 Brooklands Yard Southover High Street Lewes East Sussex BN7 1HU
Tel. 01273 479434 www.axiomarchitects.co.uk

M.CLARKE.

UNITE STUDENTS, BEAUMONT COURT, 1 - 45 COLLEGE GROVE NW, LONDON, NW1 0RW.

**BLOCK PLAN AND SITE LOCATION PLAN** 

1:500, 1:1250 @ A1 PLANNING 30.6.23 dh

5977-P90