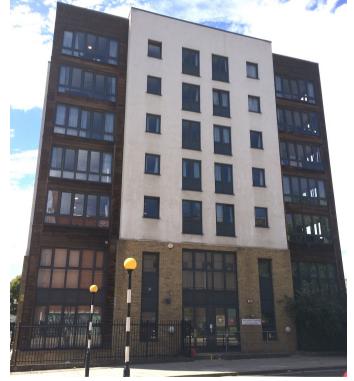

The building is clad in a diverse range of materials consisting of Face brickwork, Render, SW timber boarding, Aluminium cladding panels and glazed and aluminium spandrel panels.

Front Elevation of Beaumont Court from St Pancras Way.

# 3. IMAGES.

Aerial view of Beaumont Court.

View of Beaumont Court along St Pancras Way.

Corner Junction of St Pancras Way and College Grove.

View of Beaumont Court down College Grove.