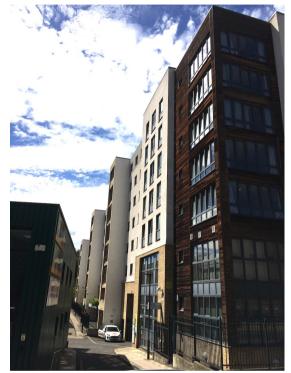

The Building consists of four separate units, in a rectangular shape and sits along College Grove NW. The building rises to 7 storeys in height, with the height of the top floor being just over 19.5m from street level.

The building is clad in a diverse range of materials consisting of Face brickwork, Render, SW timber boarding, Aluminium cladding panels and glazed and aluminium spandrel panels.

Front Elevation of Beaumont Court from St Pancras Way.

# 3. IMAGES.

Aerial view of Beaumont Court.

View of Beaumont Court along St Pancras Way.

Corner Junction of St Pancras Way and College Grove.

View of Beaumont Court down College Grove.