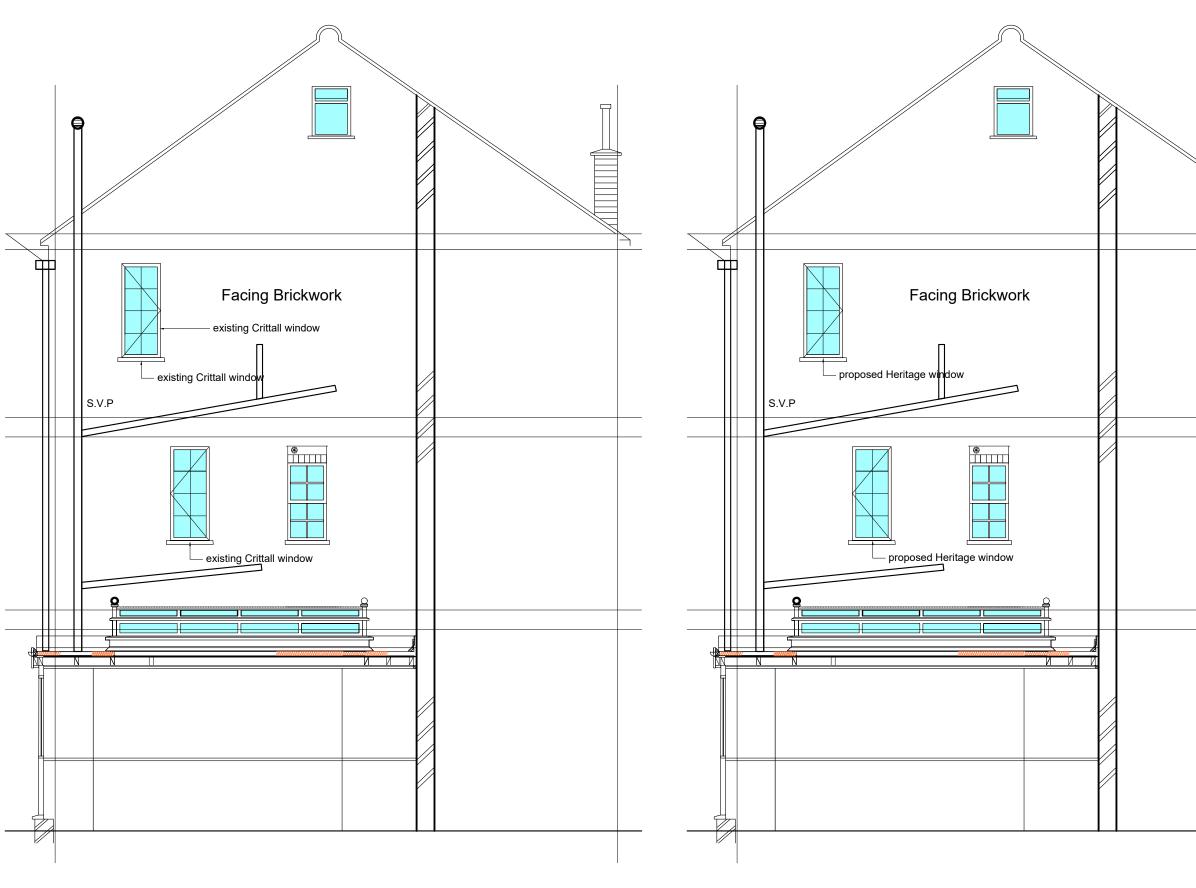

Existing Rear Elevation / Part Section

Proposed Rear Elevation / Part Section

| Issue: Approval                                                                                                                                                                                                                                                    |
|--------------------------------------------------------------------------------------------------------------------------------------------------------------------------------------------------------------------------------------------------------------------|
| Rev Date Comment   Rev Date Comment   GROVE GROVE Group   16 A Raven Rd, South Woodford, London E18 1HB. T: 020 8505 0696 W: grovewindows.co.uk   Project: The Mount Square. NW3 6SY   Client: Mr Whittaker   Title: Existing and Proposed   Elevations Elevations |
| Scale: 1:50 @ A3   Date: 04-07-23     Drwg no: 201   Revision:                                                                                                                                                                                                     |