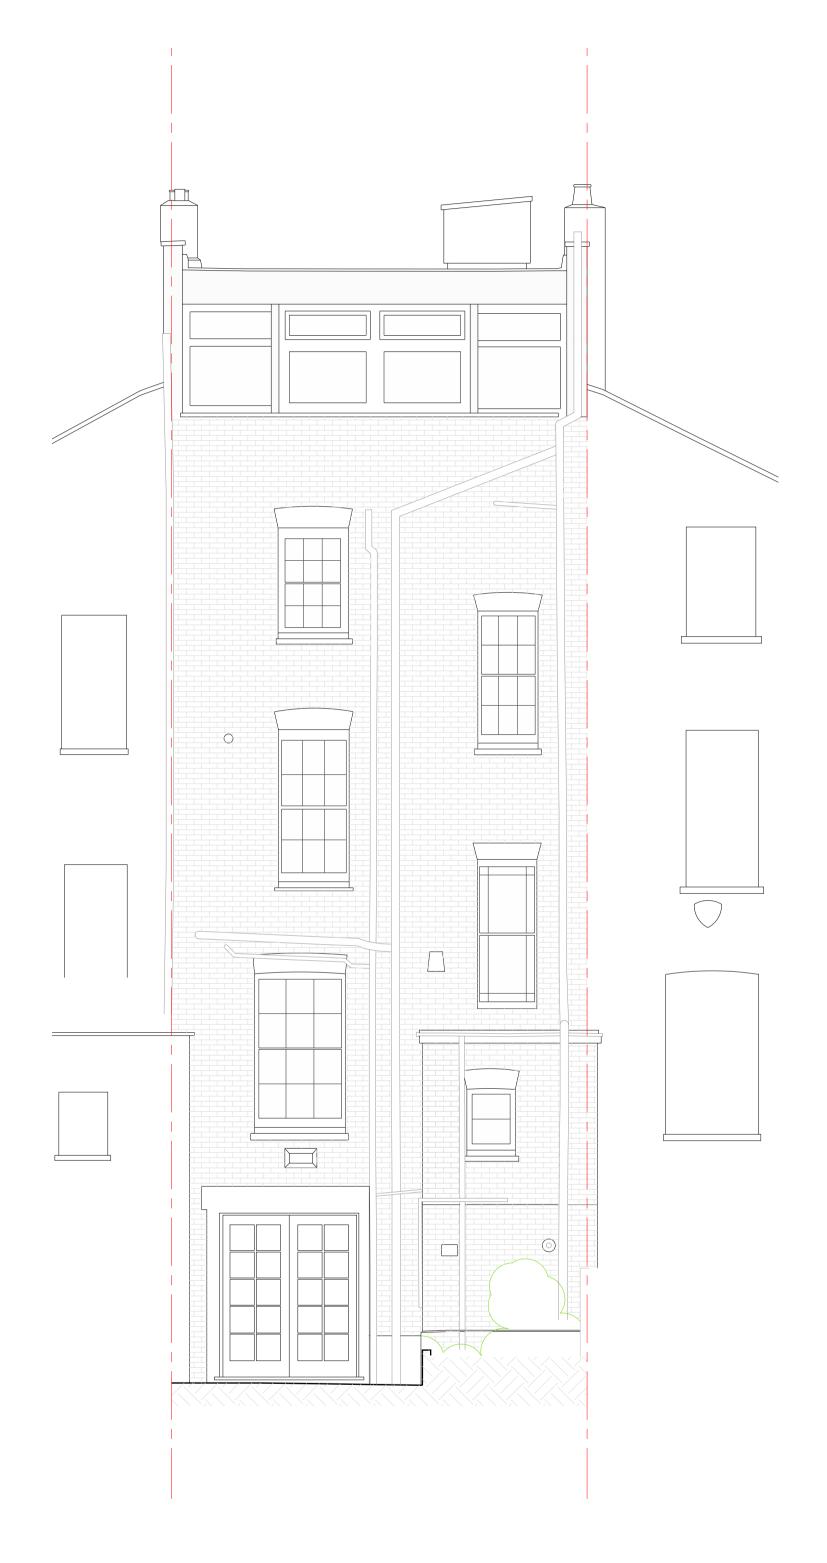

EXISTING REAR ELEVATION

o 1

5m

Copyright: All rights reserved. This drawing must not be reproduced without permission.

Only the original drawing should be relied upon. Contractors, sub—contractors and suppliers must verify all dimensions on site before commencing any work or making any shop drawings.

drawing title
Existing Front & Rear Elevations

drawing status **Survey** 

scale date 1:50 @ A1 04/04/23 1:100 @ A3 drawn by checked by

job no. drawing no. 23008 004

revision SK01

Mermaid House 2 Puddle Dock Blackfriars EC4V 3DB t: 020 7332 2888