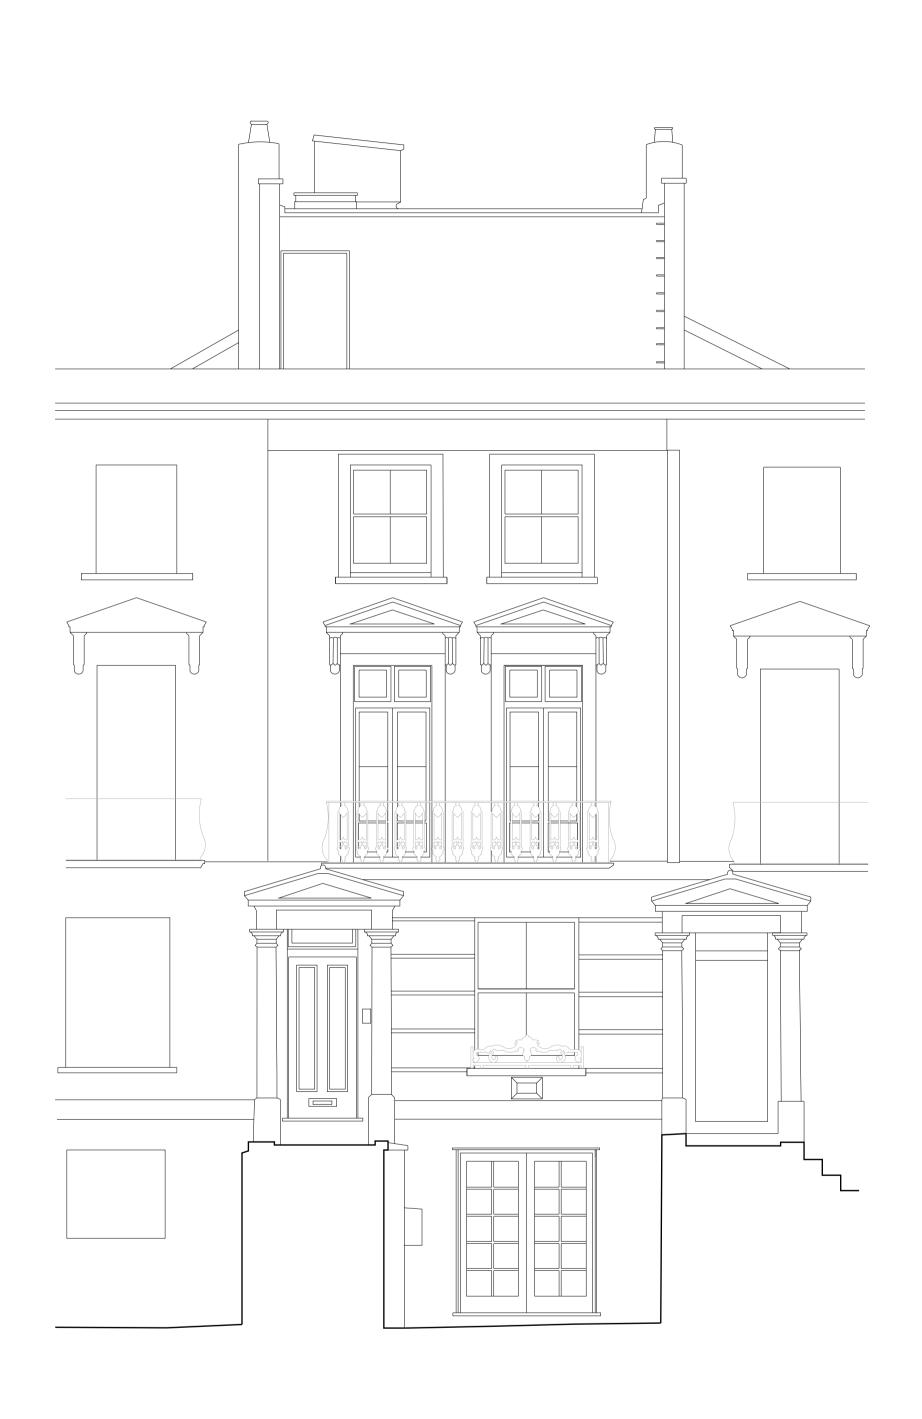

drawing title
Existing Front & Rear Elevations

drawing status **Survey** 

scale date 1:50 @ A1 04/04/23 1:100 @ A3 drawn by checked by

job no. drawing no. 23008 004

revision SK01

Mermaid House 2 Puddle Dock Blackfriars EC4V 3DB t: 020 7332 2888