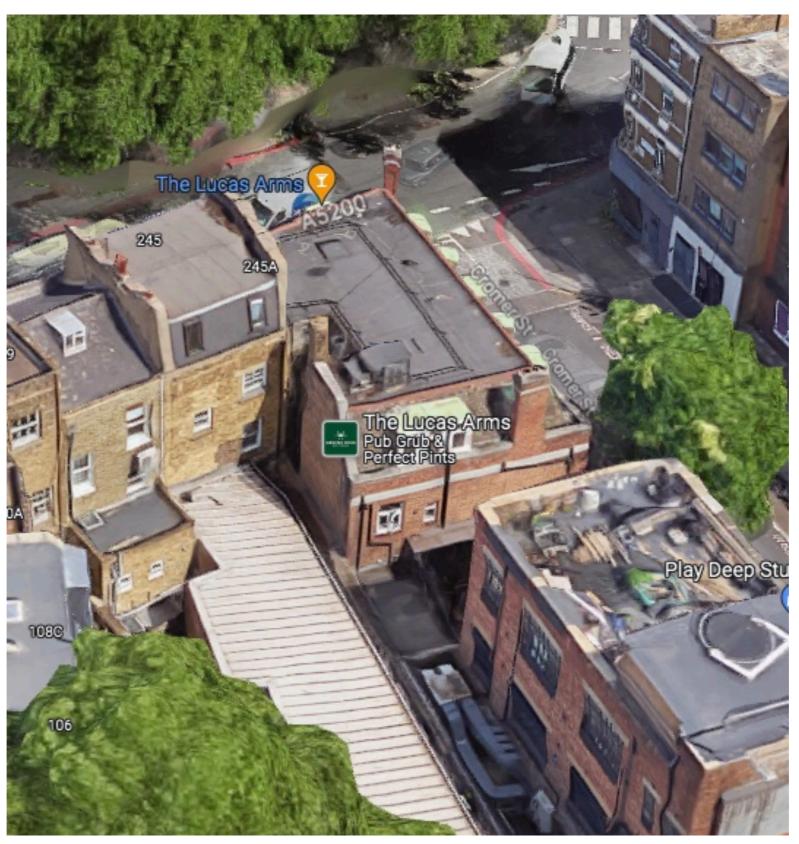

The Lucas Arms. Grays Inn Road.

The Lucas Arms. Grays Inn Road.

Courtyard Area

The Lucas Arms. Grays Inn Road.

Side Arial View

The Lucas Arms. Grays Inn Road.

Rear Arial View

The Lucas Arms. Grays Inn Road.