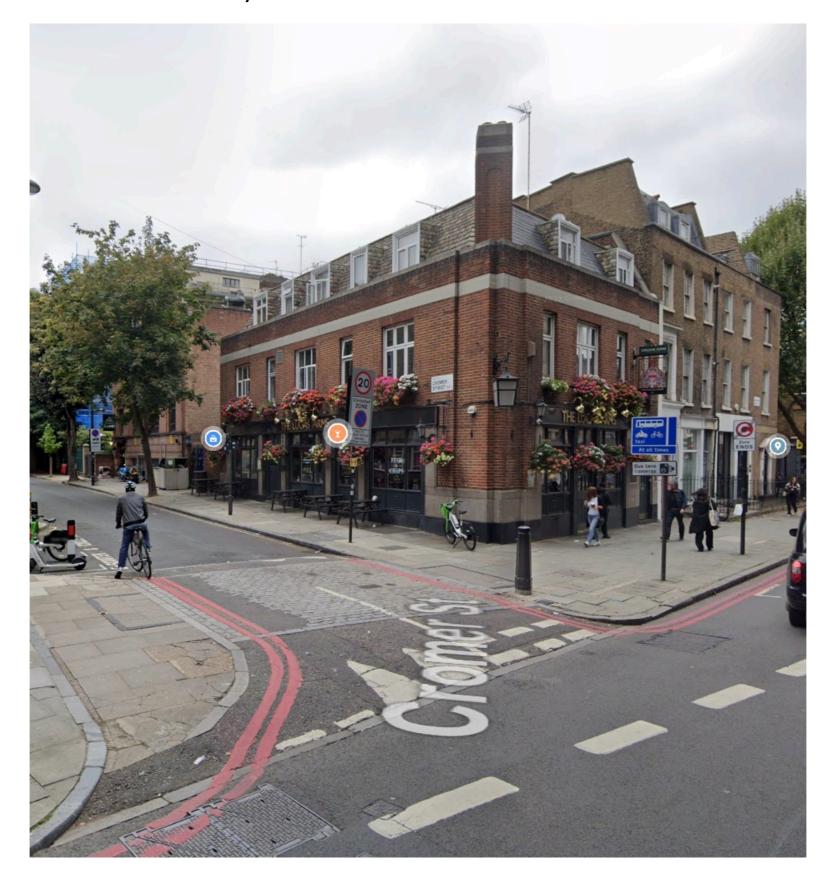

The Lucas Arms. Grays Inn Road.

Photo as Existing

The Lucas Arms. Junction Grays Inn Road and Cromer Street.

The Lucas Arms. Grays Inn Road.

Front Elevation existing photo

The Lucas Arms. Cromer Street.

Front Elevation existing photo