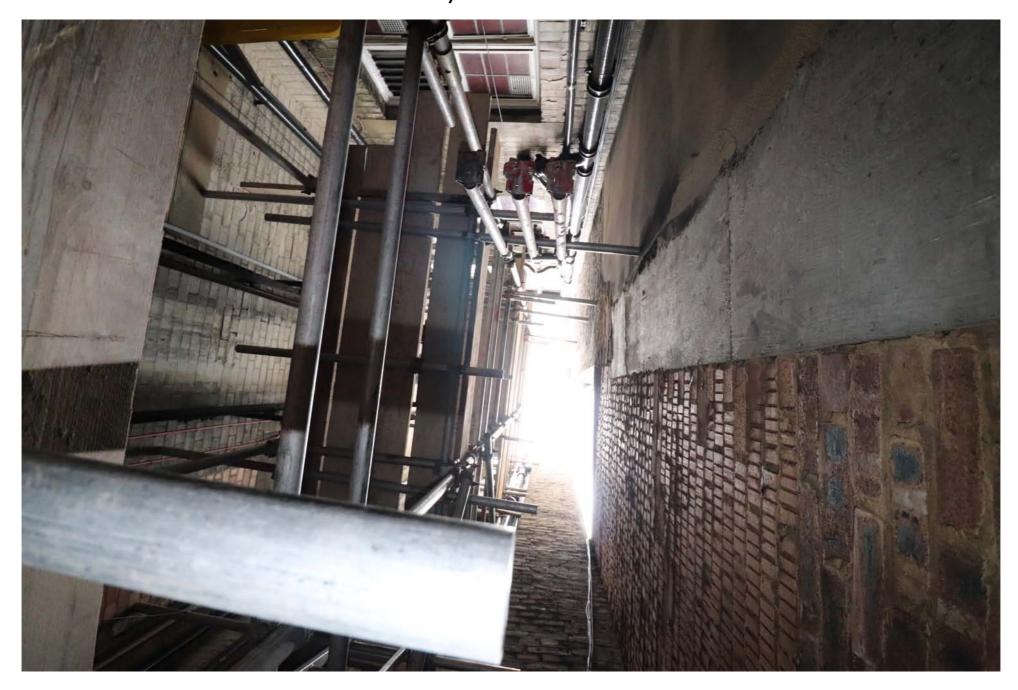

Rear Light Well Area

The Lucas Arms. Grays Inn Road.

Rear Light Well Area showing boundary wall.

The Lucas Arms. Grays Inn Road.

Rear Light Well Area showing boundary wall

The Lucas Arms. Grays Inn Road.

Rear Light Well Area viewed from the roof.