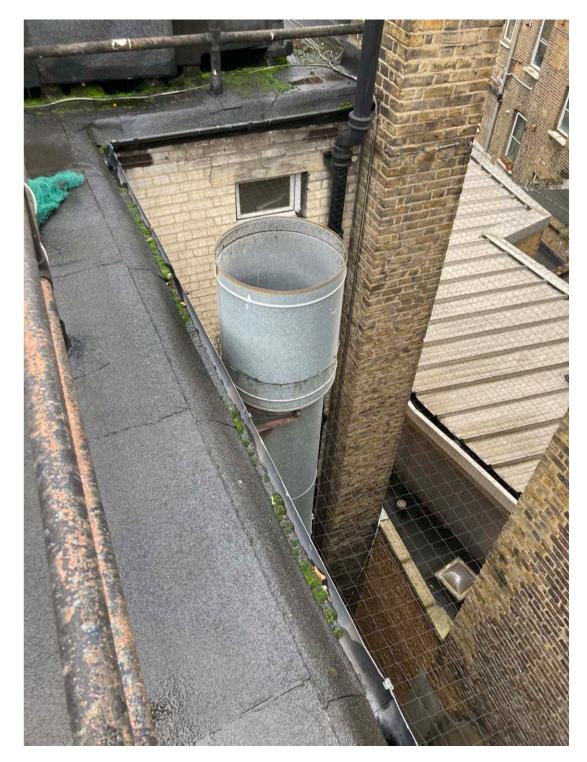

Rear Light Well Area

The Lucas Arms. Grays Inn Road.

Rear Light Well Area showing boundary wall.

The Lucas Arms. Grays Inn Road.

Rear Light Well Area showing boundary wall

The Lucas Arms. Grays Inn Road.

Rear Light Well Area viewed from the roof.