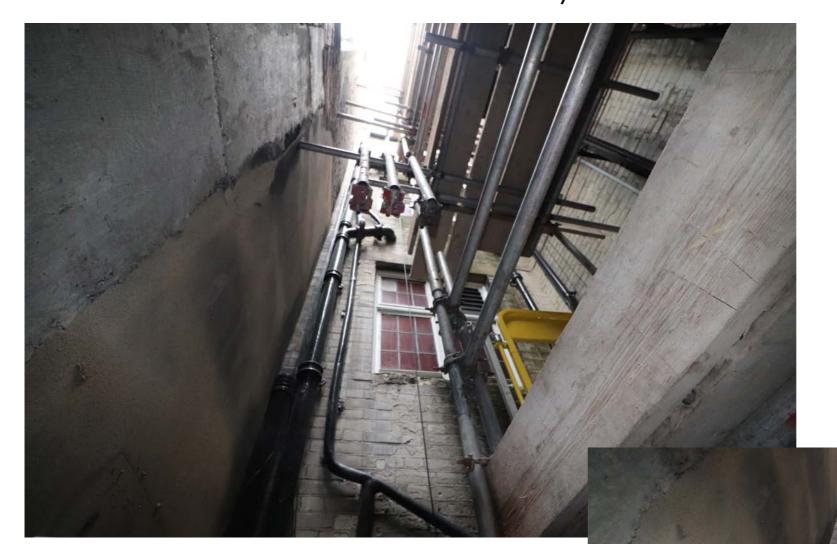

Rear Light Well Area

The Lucas Arms. Grays Inn Road.

Rear Light Well Area showing boundary wall.

The Lucas Arms. Grays Inn Road.

Rear Light Well Area showing boundary wall

The Lucas Arms. Grays Inn Road.

Rear Light Well Area viewed from the roof.