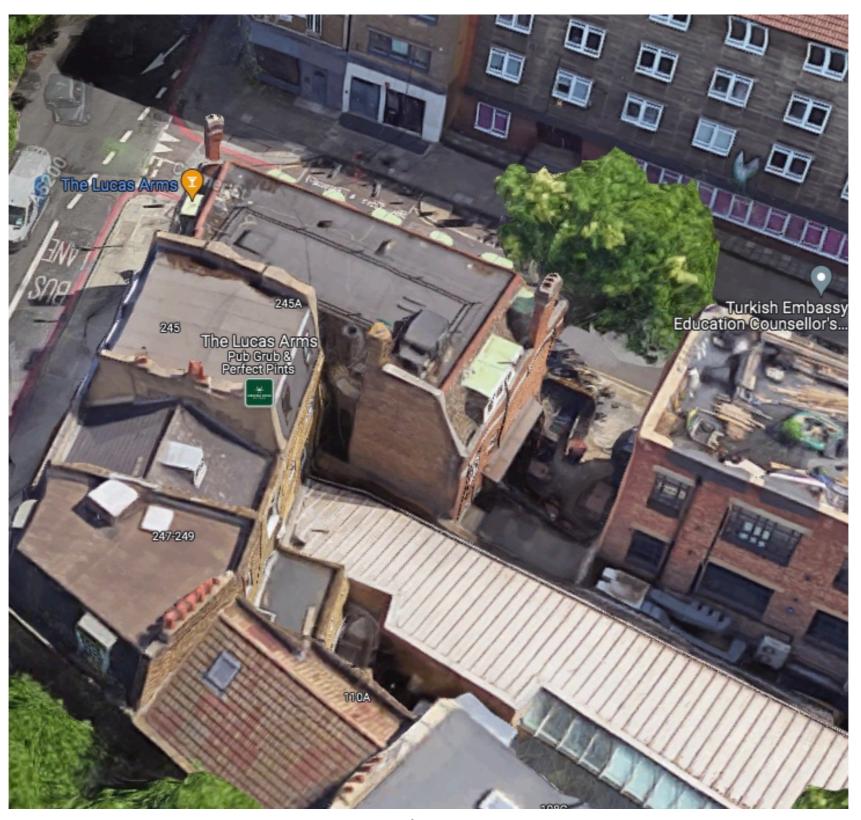

The Lucas Arms. Grays Inn Road.

The Lucas Arms. Grays Inn Road.

Courtyard Area

The Lucas Arms. Grays Inn Road.

Side Arial View

The Lucas Arms. Grays Inn Road.

Rear Arial View

The Lucas Arms. Grays Inn Road.