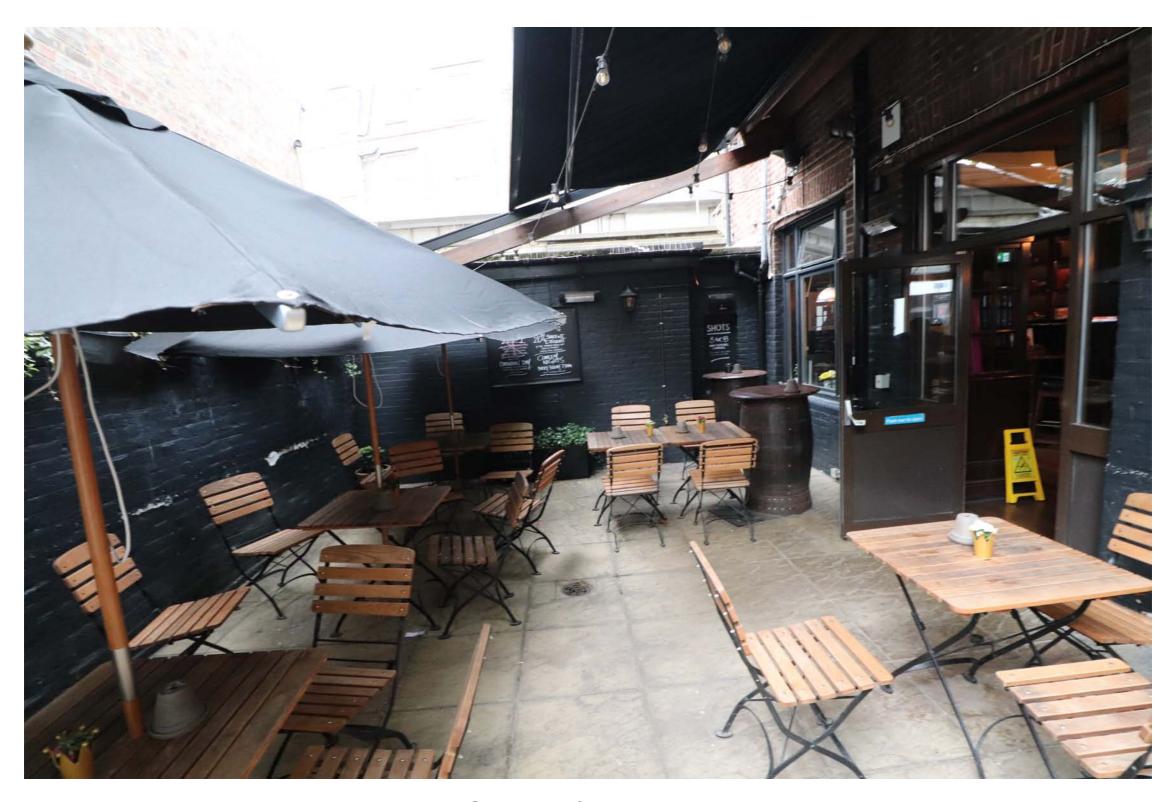

The Lucas Arms. Grays Inn Road.

The Lucas Arms. Grays Inn Road.

Courtyard Area

The Lucas Arms. Grays Inn Road.

Side Arial View

The Lucas Arms. Grays Inn Road.

Rear Arial View

The Lucas Arms. Grays Inn Road.