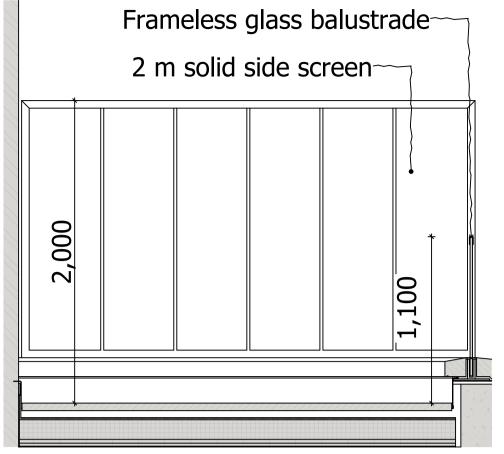

## SCALE 1:25 @ A1, 1:50 @ A3 **Elevation 01**

1



## SCALE 1:25 @ A1, 1:50 @ A3 Elevation 03

3



## DO NOT SCALE FROM THIS DRAWING

Figured dimensions only are to be taken from this drawing. All dimensions are to be checked on site before any work is put in hand. If in doubt, ask.

All SHH drawings to be read in conjunction with relevant SHH Finishes, Sanitaryware, Lighting & Ironmongery schedules.

Any discrepancies to be highlighted to SHH prior to procurement and in good time.

1000mm

Copyright © Spence Harris Hogan Limited 2020 Registered in England & Wales. Registered No. 261 0615 SHH is the trading name of Spence Harris Hogan Limited



SCALE 1:25@A1, 1:50@A3 

500

Legends & Notes: