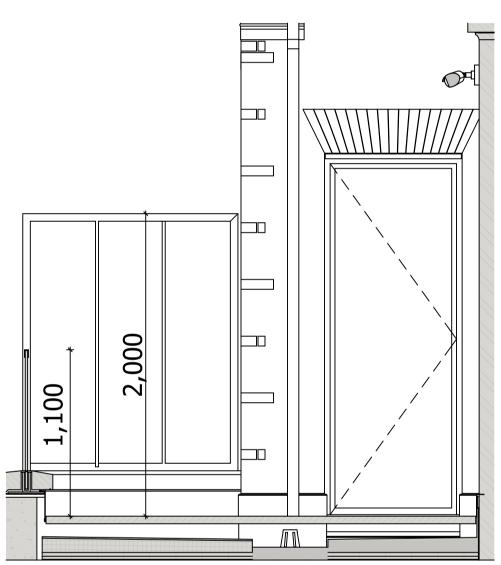

## SCALE 1:25 @ A1, 1:50 @ A3 **Elevation 01**

1



## SCALE 1:25 @ A1, 1:50 @ A3 Elevation 03

3



## DO NOT SCALE FROM THIS DRAWING

Figured dimensions only are to be taken from this drawing. All dimensions are to be checked on site before any work is put in hand. If in doubt, ask.

All SHH drawings to be read in conjunction with relevant SHH Finishes, Sanitaryware, Lighting & Ironmongery schedules.

Any discrepancies to be highlighted to SHH prior to procurement and in good time.

1000mm

Copyright © Spence Harris Hogan Limited 2020 Registered in England & Wales. Registered No. 261 0615 SHH is the trading name of Spence Harris Hogan Limited



SCALE 1:25@A1, 1:50@A3 

500

Legends & Notes: