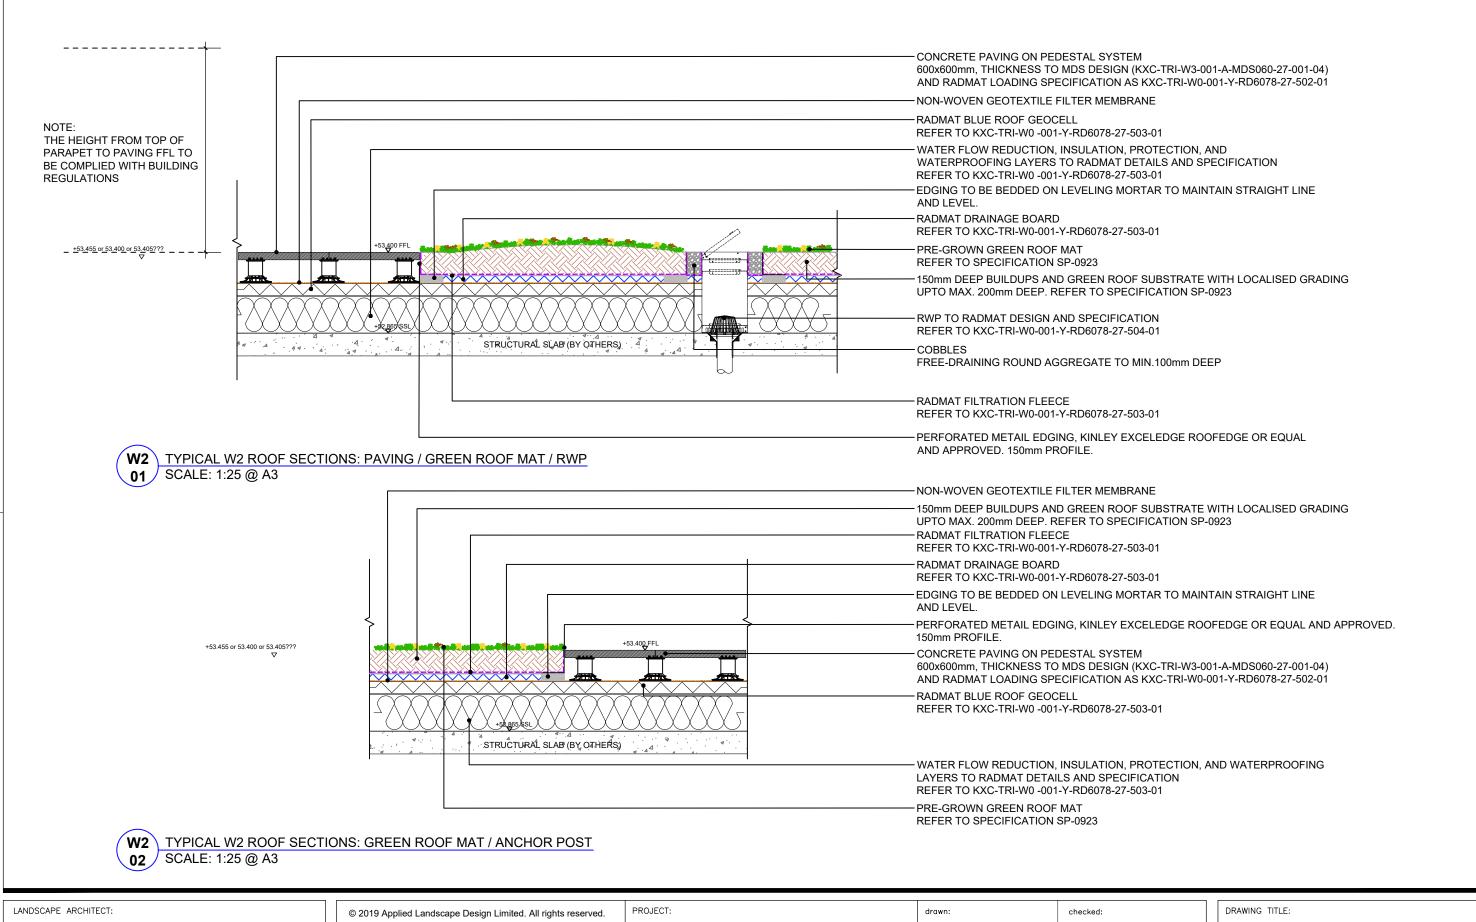

| LANDSCAPE ARCHITECT:     |                                                                                   |
|--------------------------|-----------------------------------------------------------------------------------|
| ALD                      | The Threshing Barn<br>Bignell Park Barns<br>Chesterton<br>Oxfordshire<br>OX26 1TD |
| applied landscape design | Tel: 01869 249776<br>Fax: 01869 327513                                            |
| Email: mail@ap           | pliedlandscape.co.uk                                                              |

| © 2019 Applied Landscape Design Limited. All rights reserved. |                                                 |          | PROJEC  |
|---------------------------------------------------------------|------------------------------