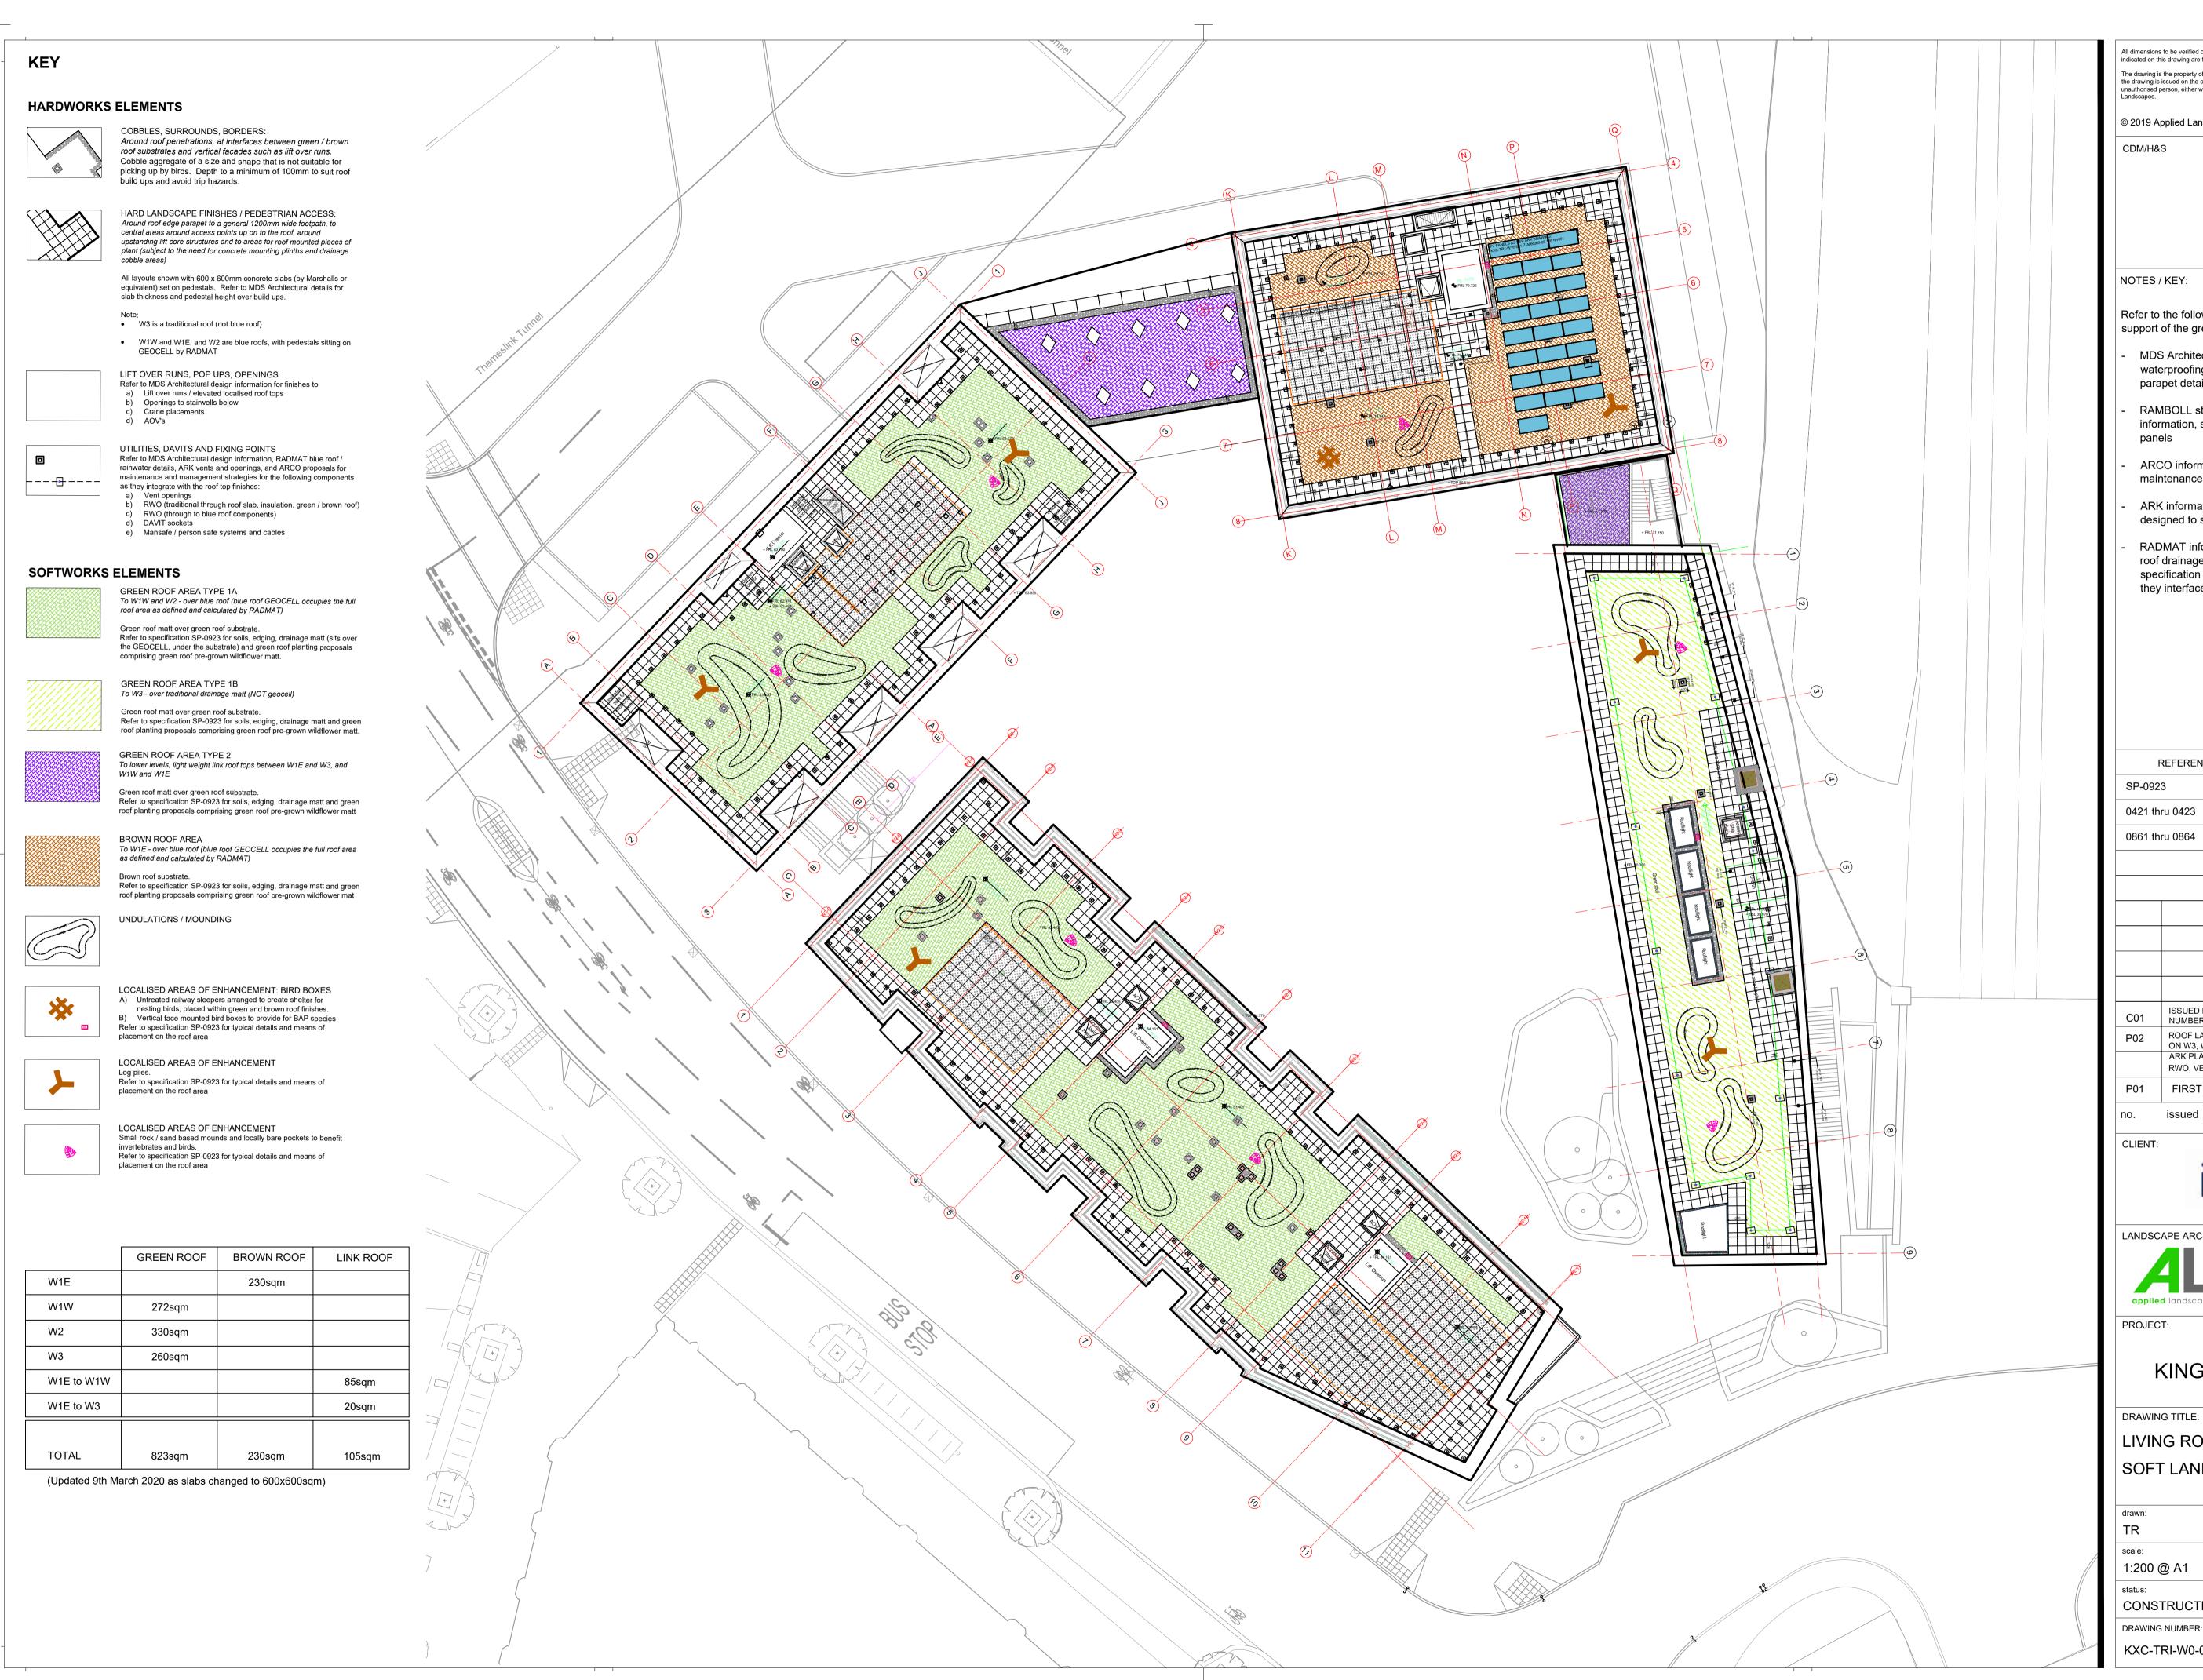

© 2019 Applied Landscape Design Limited. All rights reserved.

NOTES / KEY:

Refer to the following drawing and specification packs in support of the green and brown roof proposals:

- MDS Architectural drawings for insulation, waterproofing, build ups, FFL and SSL information, parapet details and openings through roof finishes
- RAMBOLL structural engineers drawings for loading information, structural upstands, fixing points for solar
- ARCO information in relation to the safe access, maintenance and management strategies
- ARK information for details of the plant and equipment
- designed to sit within the zones illustrated
- RADMAT information for the blue roof and traditional roof drainage requirements, technical details, specification for the RWO outlets, their boxes and how they interface with the GEOCELL

LIVING ROOF TYPICAL SECTIONS

REFERENCE DRAWINGS/DOCUMENTS

LIVING ROOF SPECIFICATION LIVING ROOF LAYOUT - by building 0421 thru 0423

REVISIONS

ISSUED FOR CONSTRUCTION DRAWING 28.10.2022 NUMBER UPDATED ROOF LAYOUTS UPDATED, 600x600 SLABS 09.03.2020 ON W3, W1W, W1E, and W2 AREAS ADDED. ARK PLANT AREAS ILLUSTRATED. DAVIT, RWO, VENTS SHOWN FIRST ISSUE FOR INFORMATION 13.09.2019

**MIDGARD** 

LANDSCAPE ARCHITECT:

The Threshing Barn, Bignell Park Barns, Chesterton, Nr. Bicester, Oxfordshire OX26 1TD Tel: 01869 249776 Fax: 01869 327513 Email: mail@appliedlandscape.co.uk

PROJECT:

W ZONE, KINGS CROSS ESTATE

DRAWING TITLE:

LIVING ROOF

SOFT LANDSCAPE MASTERPLAN

KmJ 13.09.2019 1:200 @ A1 CONSTRUCTION ALD840\_GAbase-roof DRAWING NUMBER: REVISION: KXC-TRI-W0-001-L-ALD840-90-0003

ORIGINAL A1 SIZE SHEET