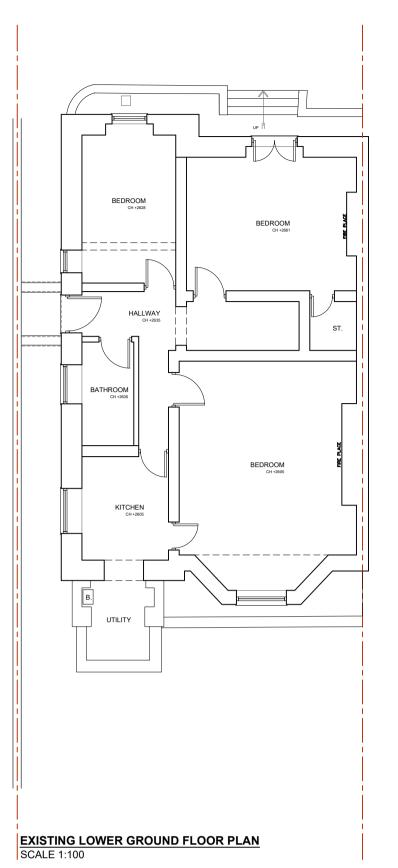

## PROJECT DESCRIPTION:

- DOUBLE STOREY REAR EXTENSION TO LOWER GF. FLAT.
- SINGLE STOREY REAR EXTENSION TO LOWER GF
- FLAT. CONVERSION FROM DWELLING INTO 1 X 4 BED
- AND 3 X 2 BED FLATS
- LOFT CONVERSION WITH REAR DORMER.

### SHEET TITLE:

EXISTING/PROPOSED PLANS

MPD-1179-PL-01-H