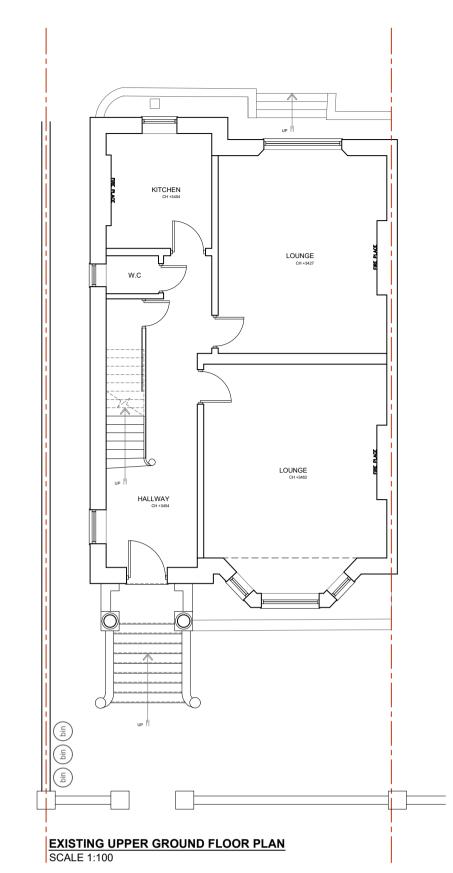

## PROJECT DESCRIPTION:

- DOUBLE STOREY REAR EXTENSION TO LOWER GF. FLAT.
- SINGLE STOREY REAR EXTENSION TO LOWER GF
- FLAT. CONVERSION FROM DWELLING INTO 1 X 4 BED
- AND 3 X 2 BED FLATS
- LOFT CONVERSION WITH REAR DORMER.

### SHEET TITLE:

EXISTING/PROPOSED PLANS

MPD-1179-PL-01-H