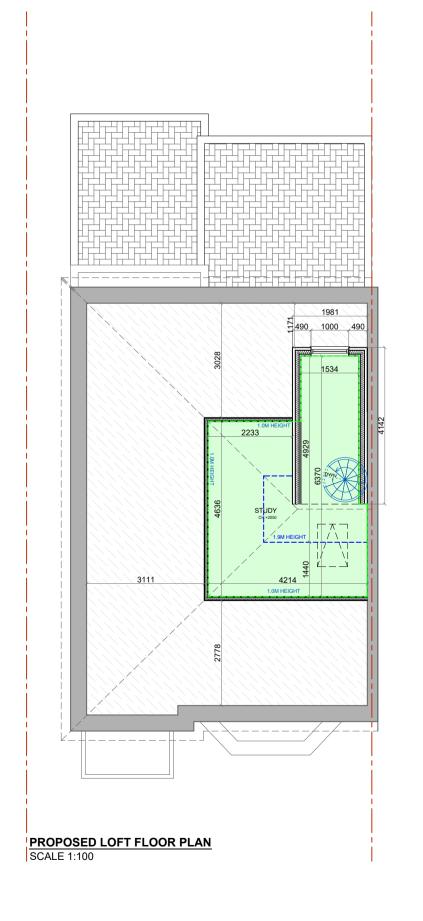

## PROJECT DESCRIPTION:

- DOUBLE STOREY REAR EXTENSION TO LOWER GF. FLAT.
- SINGLE STOREY REAR EXTENSION TO LOWER GF
- FLAT. CONVERSION FROM DWELLING INTO 1 X 4 BED
- AND 3 X 2 BED FLATS
- LOFT CONVERSION WITH REAR DORMER.

### SHEET TITLE:

EXISTING/PROPOSED PLANS

MPD-1179-PL-01-H