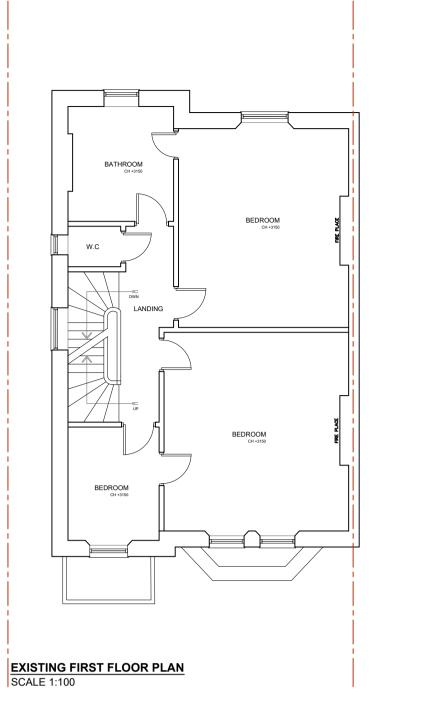

## PROJECT DESCRIPTION:

- DOUBLE STOREY REAR EXTENSION TO LOWER GF. FLAT.
- SINGLE STOREY REAR EXTENSION TO LOWER GF
- FLAT. CONVERSION FROM DWELLING INTO 1 X 4 BED
- AND 3 X 2 BED FLATS
- LOFT CONVERSION WITH REAR DORMER.

### SHEET TITLE:

EXISTING/PROPOSED PLANS

MPD-1179-PL-01-H