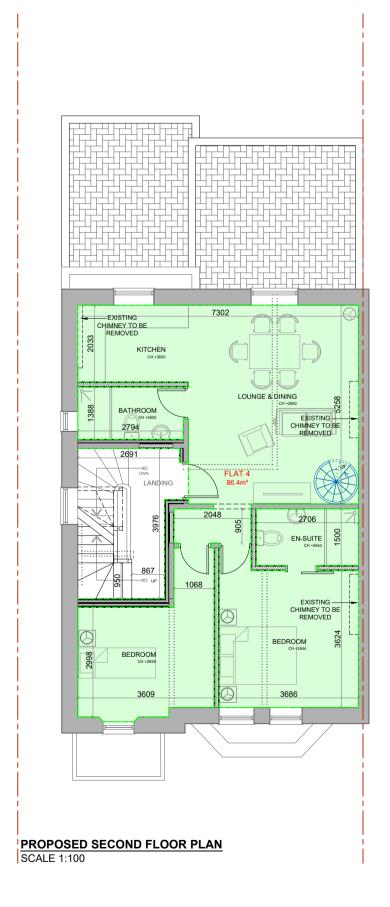

## PROJECT DESCRIPTION:

- DOUBLE STOREY REAR EXTENSION TO LOWER GF. FLAT.
- SINGLE STOREY REAR EXTENSION TO LOWER GF
- FLAT. CONVERSION FROM DWELLING INTO 1 X 4 BED
- AND 3 X 2 BED FLATS
- LOFT CONVERSION WITH REAR DORMER.

### SHEET TITLE:

EXISTING/PROPOSED PLANS

MPD-1179-PL-01-H