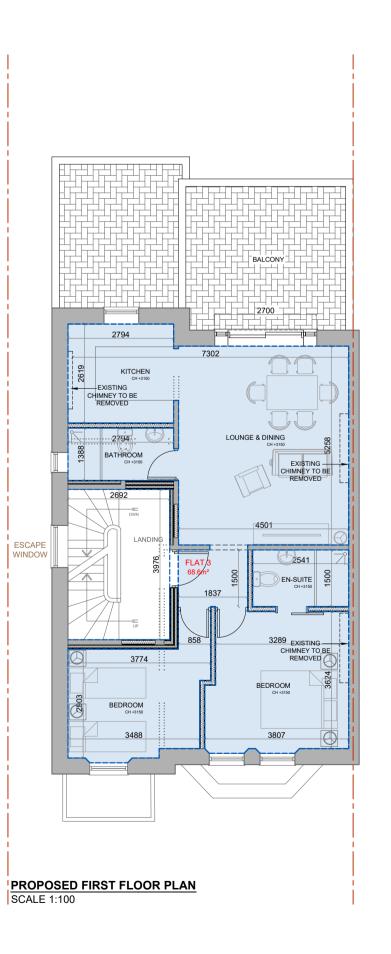

## PROJECT DESCRIPTION:

- DOUBLE STOREY REAR EXTENSION TO LOWER GF. FLAT.
- SINGLE STOREY REAR EXTENSION TO LOWER GF
- FLAT. CONVERSION FROM DWELLING INTO 1 X 4 BED
- AND 3 X 2 BED FLATS
- LOFT CONVERSION WITH REAR DORMER.

### SHEET TITLE:

EXISTING/PROPOSED PLANS

MPD-1179-PL-01-H