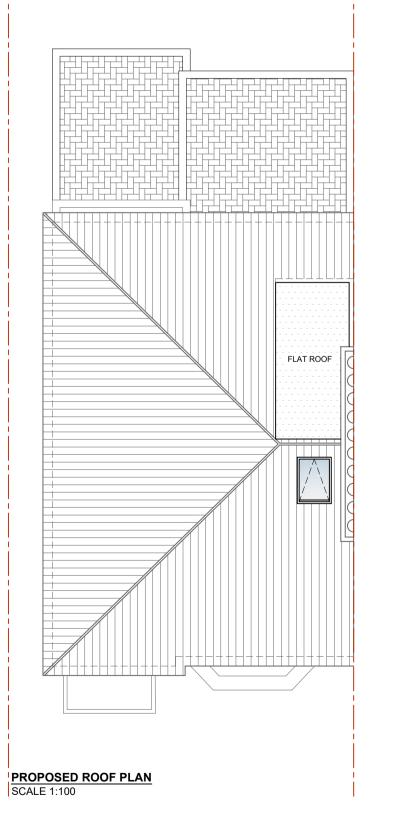

## PROJECT DESCRIPTION:

- DOUBLE STOREY REAR EXTENSION TO LOWER GF. FLAT.
- SINGLE STOREY REAR EXTENSION TO LOWER GF
- FLAT. CONVERSION FROM DWELLING INTO 1 X 4 BED
- AND 3 X 2 BED FLATS
- LOFT CONVERSION WITH REAR DORMER.

### SHEET TITLE:

EXISTING/PROPOSED PLANS

MPD-1179-PL-01-H