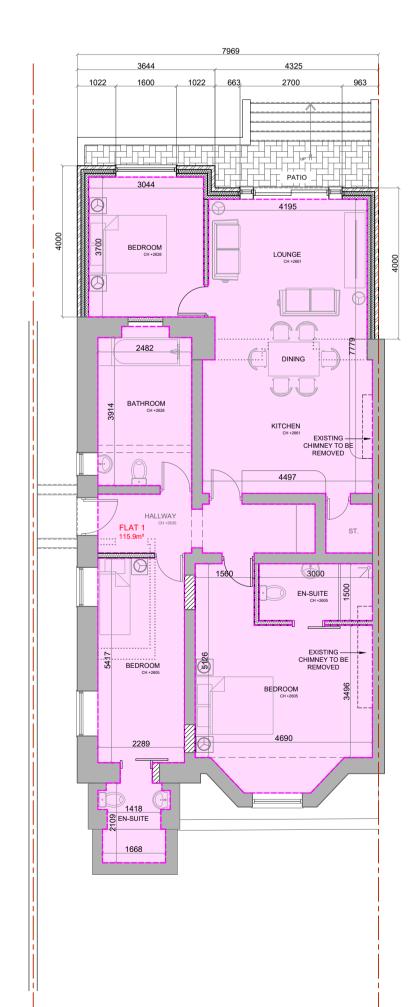

## PROJECT DESCRIPTION:

- DOUBLE STOREY REAR EXTENSION TO LOWER GF. FLAT.
- SINGLE STOREY REAR EXTENSION TO LOWER GF
- FLAT. CONVERSION FROM DWELLING INTO 1 X 4 BED
- AND 3 X 2 BED FLATS
- LOFT CONVERSION WITH REAR DORMER.