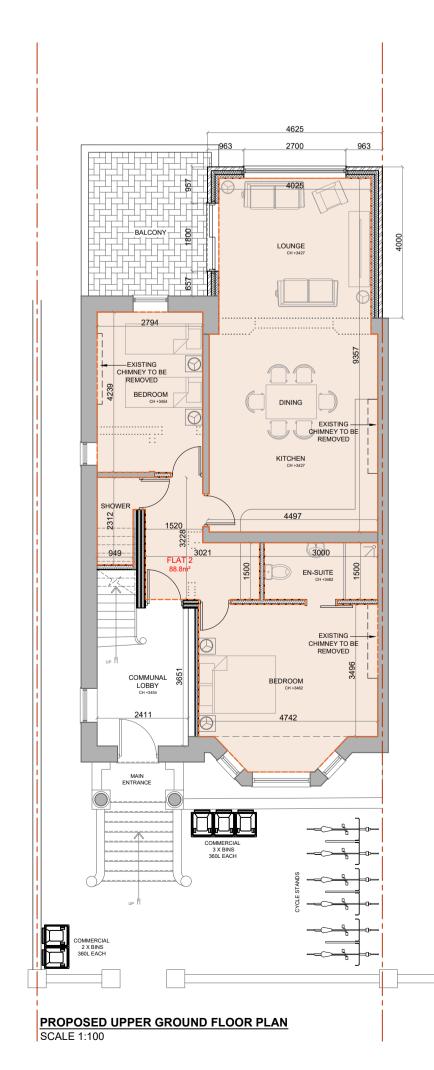

## PROJECT DESCRIPTION:

- DOUBLE STOREY REAR EXTENSION TO LOWER GF. FLAT.
- SINGLE STOREY REAR EXTENSION TO LOWER GF
- FLAT. CONVERSION FROM DWELLING INTO 1 X 4 BED
- AND 3 X 2 BED FLATS
- LOFT CONVERSION WITH REAR DORMER.