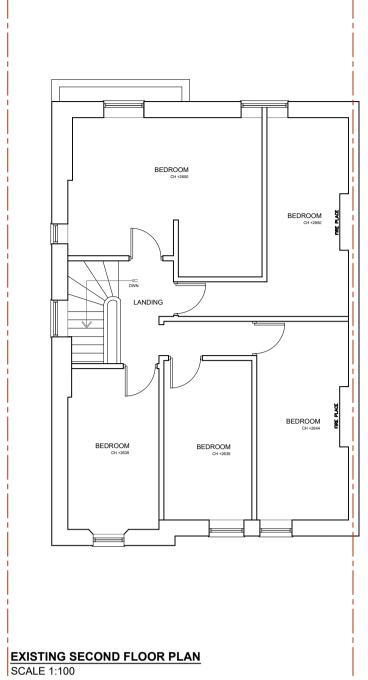

## PROJECT DESCRIPTION:

- DOUBLE STOREY REAR EXTENSION TO LOWER GF. FLAT.
- SINGLE STOREY REAR EXTENSION TO LOWER GF
- FLAT. CONVERSION FROM DWELLING INTO 1 X 4 BED
- AND 3 X 2 BED FLATS
- LOFT CONVERSION WITH REAR DORMER.

### SHEET TITLE:

EXISTING/PROPOSED PLANS

MPD-1179-PL-01-H