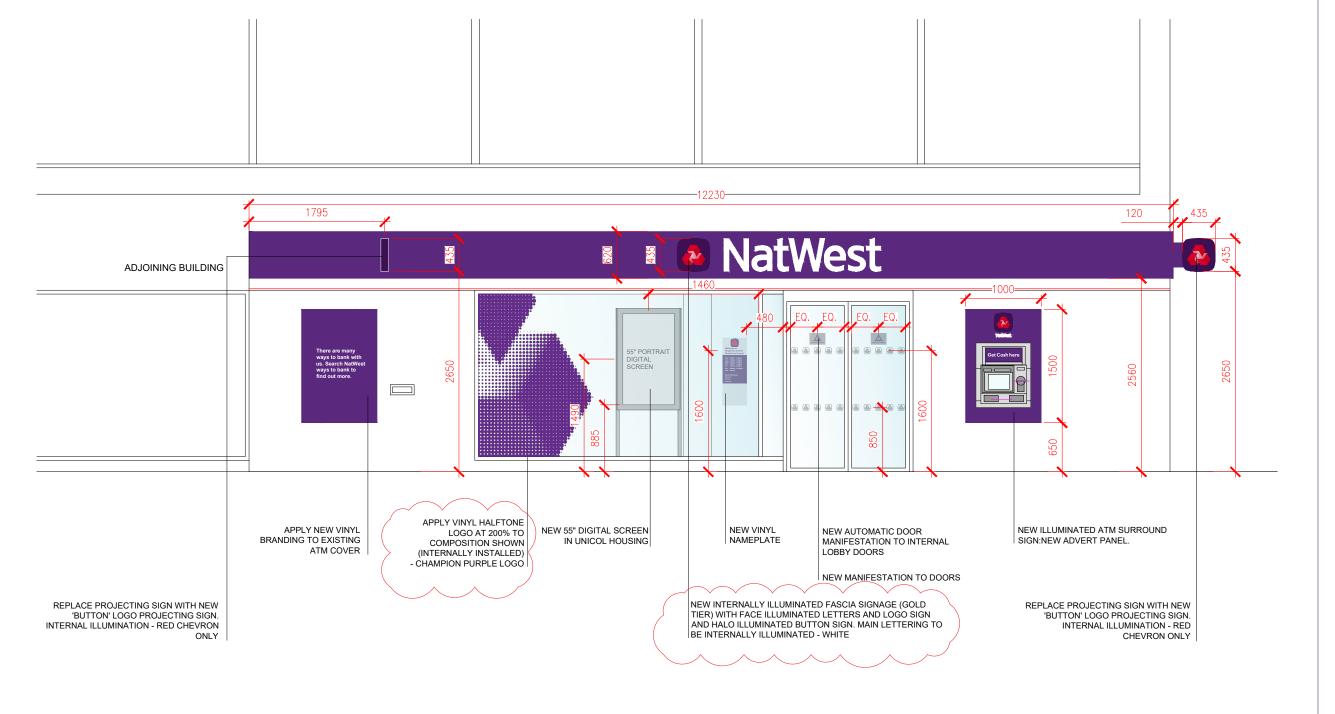

| EXTERNAL                         |                                                                                                                                                                                                                                                                             |
|----------------------------------|-----------------------------------------------------------------------------------------------------------------------------------------------------------------------------------------------------------------------------------------------------------------------------|
| PROPOSED SCOPE                   | Deep clean shop front and make good (gutter clearing and graffiti removal etc. a required). Repair all aspects as required. Remove window posters. Remove all weeds. Remove all slip bins and make good. Maintain lighting and repair and re-lamp with LED / Energy Saving. |
| SPECIALIST SIGNAGE<br>CONTRACTOR | Specialist signage contractor to check all heights and sizes on site and all statutory consents are in place prior to manufacturer of proposed signage shown                                                                                                                |
| FASCIA PANEL                     | REPLACE FASCIA SIGN WITH NEW BUTTON LOGO                                                                                                                                                                                                                                    |
| PROJECTING SIGN                  | REPLACE PROJECTING SIGN WITH NEW                                                                                                                                                                                                                                            |
| ATM SURROUND                     | REPLACE ATM SURROUND WITH NEW BUTTON LOGO                                                                                                                                                                                                                                   |
| ATM ADVERT PANEL                 | REPLACE TO NEW STANDARDS                                                                                                                                                                                                                                                    |
| NAMEPLATE                        | REPLACE WITH NEW VINYL SIGN                                                                                                                                                                                                                                                 |
| MANIFESTATIONS                   | INSTALL NEW "HALF TONE" GRAPHIC AS SHOWN INSTALL NEW AUTOMATIC DOOR AS SHOWN INSTALL NEW MANIFESTATION                                                                                                                                                                      |
| DIGITAL SCREEN                   | NEW 55" DIGITAL SCREEN; UNICOL HOUSING                                                                                                                                                                                                                                      |
| LETTERBOX                        | REMOVE EXISTING SIGN ABOVE LETTERBOX                                                                                                                                                                                                                                        |