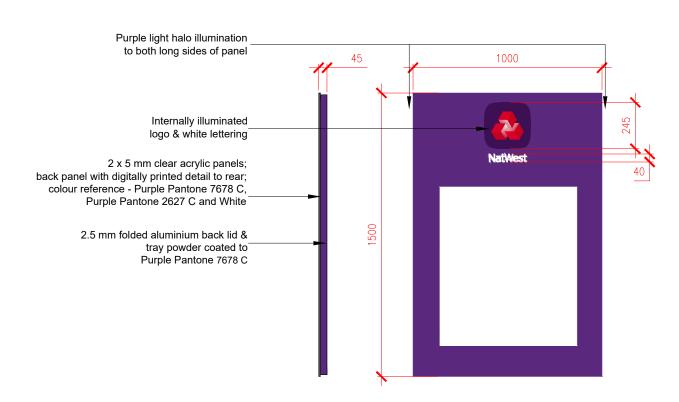

#### ATM SHROUD VINYL, SCALE 1:20 @ A3

Vinyl graphic to external face of existing shopfront Colour reference: Purple Pantone: 2627 C and 7678 C, White

INTERNALLY ILLUMINATED ATM SURROUND, SCALE 1:20 @ A3