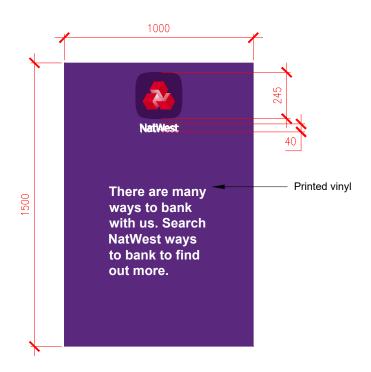

#### ATM SHROUD VINYL, SCALE 1:20 @ A3

Vinyl graphic to external face of existing shopfront Colour reference: Purple Pantone: 2627 C and 7678 C, White

INTERNALLY ILLUMINATED ATM SURROUND, SCALE 1:20 @ A3