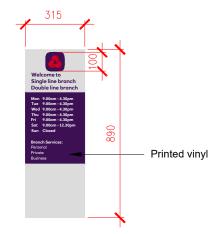

### VINYL WELCOME SIGN / NAMEPLATE, SCALE 1:20 @ A3

Vinyl graphic to internal face of existing glazing Colour reference:
Purple Pantone: 2627 C and White

This drawing is the copyright and property of NatWest Group plc. It must not be copied or published without written consent. Only scale from this drawing for planning consent purposes.