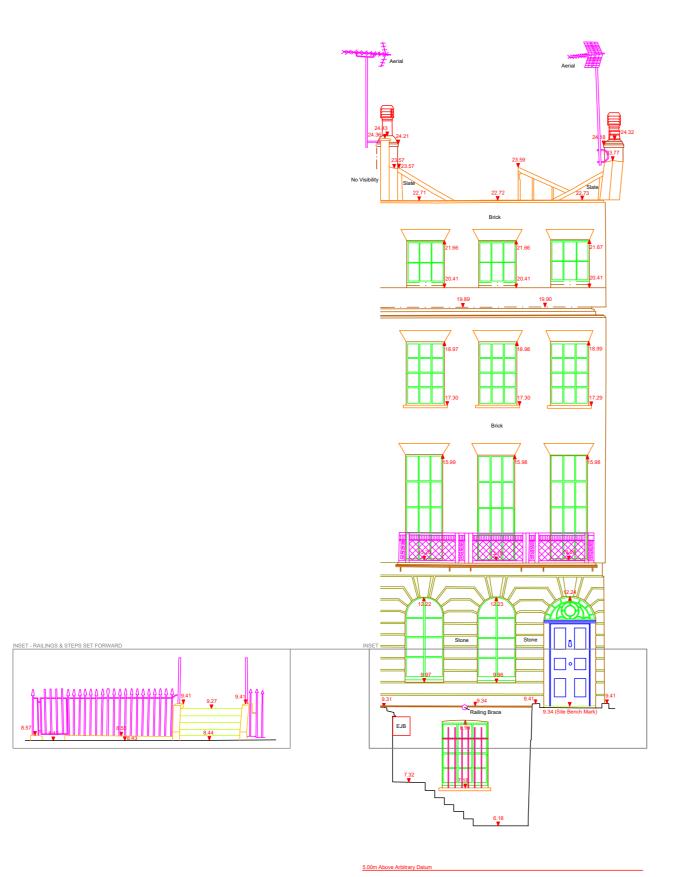

**ELEVATION 01** 

|      | ABBRE                 | /IATIONS | 3              |  |
|------|-----------------------|----------|----------------|--|
| AB   | Air Brick             | RWP      | Rainwater Pipe |  |
| Conc | Concrete              | V        | Vent           |  |
| DP   | Down Pipe             | VP       | Vent Pipe      |  |
| ESG  | Electrical Switchgear |          |                |  |
|      |                       |          |                |  |

This survey is commensurate with band D accuracy, as outlined in the RICS survey detail accuracy banding table

All levels are in metres and are above Ordnance Survey Newlyn Datum derived by multiple network RTK GPS observations

The survey grid shown on this drawing is positioned on Ordnance Survey (OS) National Grid, obtained by multiple network RTK GPS observations

Unless otherwise stated, levels have been taken to finished floor surface

All quoted dimensions are in metres

Drawing units are metres

# **External Elevations**

PRESENTATION SCALE

1:100 @ A3

DATE OF ORIGINAL SURVEY

PC PROJECT No. 48412

June 2023 **STATUS & REVISION** 

P02

DRAWING No.