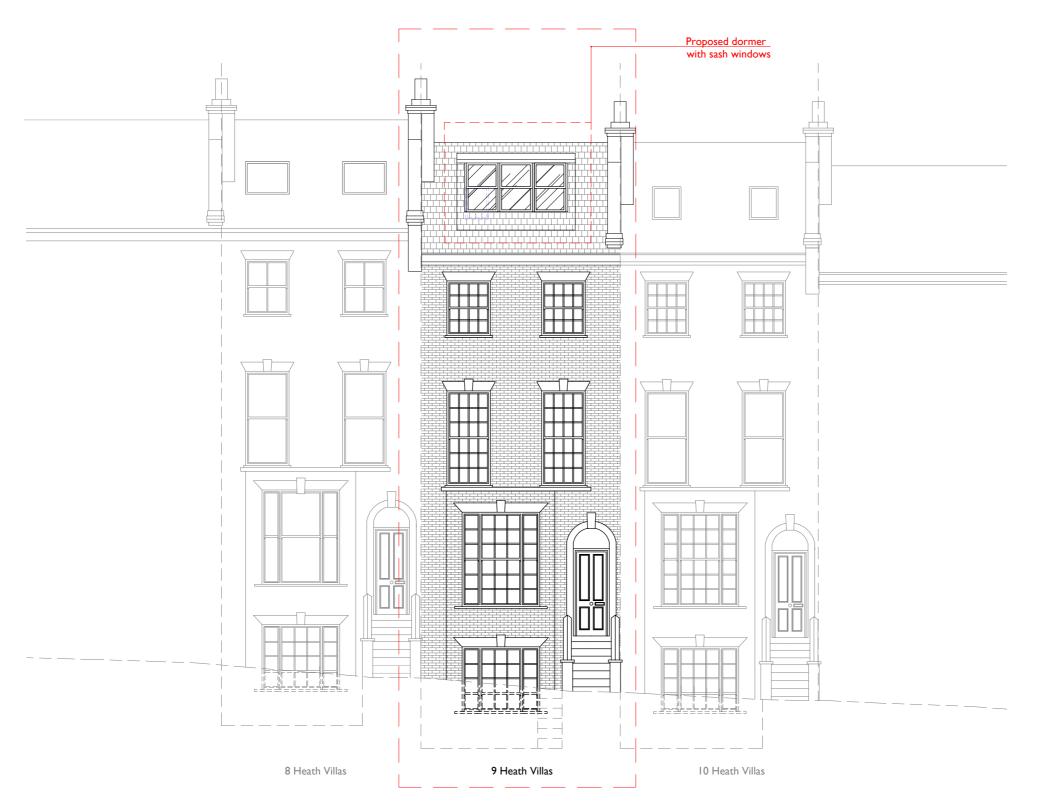

UNIT I I TALINA CENTRE BAGLEYS LANE, LONDON LONDON SW6 2BW 0044 20 37708284 PAULINA@LUCINDASANFORD.COM

WWW.LUCINDASANFORD.COM

| IS                      | TITLE                       | PROJECT / CLIENT           | DRAWING No. | DATE CREATED | REVISIO | N HISTORY  |                 | NOTES                                                                                                                                                                | UNIT II TALINA CENTRE               |
|-------------------------|-----------------------------|----------------------------|-------------|--------------|---------|------------|-----------------|----------------------------------------------------------------------------------------------------------------------------------------------------------------------|-------------------------------------|
| D                       | PROPOSED<br>FRONT ELEVATION | 9 Heath Villas,<br>NW3 IAW | 220a        | 12.06.2023   | A       | 12.06.2023 | Drawing amended | A. Check all dimensions and conditions on site.     B. Precise positions & dimensions of all fixtures and fittings is subject to confirmation                        | BAGLEYS LANE, LONDON LONDON SW6 2BW |
| LUCINDA SANFORD         | PROINT ELEVATION            | NVV3 IAVV                  |             |              | В       |            |                 | on site.                                                                                                                                                             | 0044 20 37708284                    |
| BESIGN - BUILD - MANAGE |                             |                            |             |              | C       |            |                 | C. Allow for the protection of all finishes and fittings that are to be retained.     D. All drawings are to be read in conjunction with the relevant specification. | PAULINA@LUCINDASANFORD.COM          |
|                         |                             |                            | DRAWN BY    | SCALE        | D       |            |                 | E. For design purposes only.                                                                                                                                         | WWW.LUCINDASANFORD.COM              |
|                         |                             |                            | LR          | I:100@A3     | E       |            |                 |                                                                                                                                                                      |                                     |

UNIT II TALINA CENTRE BAGLEYS LANE, LONDON LONDON SW6 2BW 0044 20 37708284 PAULINA@LUCINDASANFORD.COM WWW.LUCINDASANFORD.COM

Proposed dormer with sash windows

| IIILE     |  |
|-----------|--|
| PROPOSED  |  |
| TOP FLOOR |  |
|           |  |