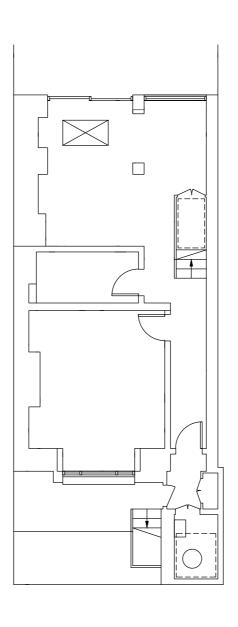

| TITLE        |
|--------------|
| PROPOSED     |
| GROUND FLOOR |
|              |

| PROJECT / CLIENT |
|------------------|
| 9 Heath Villas,  |
| NW3 IAW,         |
|                  |

| DRAWING No. | DATE CREATED | REVISIO | N HISTORY |
|-------------|--------------|---------|-----------|
| 121         | 12.06.2023   | Α       | 12.06.2   |
|             |              | В       |           |
|             |              | С       |           |
| DRAWN BY    | SCALE        | D       |           |
| LR          | 1:100@A3     | E       |           |

UNIT 11 TALINA CENTRE BAGLEYS LANE, LONDON LONDON 5W6 2BW 0044 20 37708284

PROPOSED GROUND FLOOR

PROJECT / CLIENT 9 Heath Villas, NW3 IAW,

DRAWING No. DATE CREATED 121a 12.06.2023 DRAWN BY SCALE LR

REVISION HISTORY Α 12.06.2023 В С D Ε 1:50@A3

Drawing amended