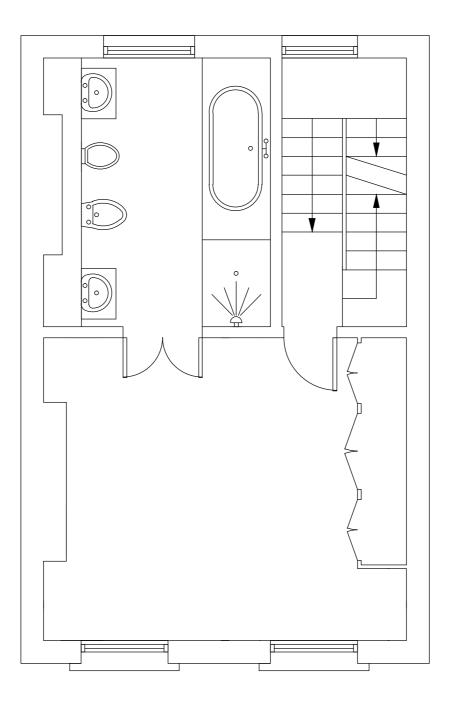

UNIT II TALINA CENTRE BAGLEYS LANE, LONDON LONDON SW6 2BW 0044 20 37708284

| LUCINDA SANFORD         | PROPOSED<br>FIRST FLOOR | PROJECT / CLIENT  9 Heath Villas, NW3 IAW, | DRAWING No. DATE CREATED 12.06.2023 | REVISION A B | 12.06.2023 |  |
|-------------------------|-------------------------|--------------------------------------------|-------------------------------------|--------------|------------|--|
| DESIGN - BUILD - MANAGE |                         |                                            |                                     |              | С          |  |
|                         |                         |                                            | DRAWN BY                            | SCALE        | D          |  |
|                         |                         |                                            | LR                                  | 1:50@A3      | E          |  |

| NI | TC | F |  |
|----|----|---|--|

Drawing amended

A. Check all dimensions and conditions on site.

- B. Precise positions & dimensions of all fixtures and fittings is subject to confirmation
- C. Allow for the protection of all finishes and fittings that are to be retained.
- D. All drawings are to be read in conjunction with the relevant specification.
   For design purposes only.

UNIT I I TALINA CENTRE BAGLEYS LANE, LONDON LONDON SW6 2BW 0044 20 37708284

| DTES |  |  |
|------|--|--|
|      |  |  |

- Check all dimensions and conditions on site.
   Precise positions & dimensions of all fixtures and fittings is subject to confirmation
- C. Allow for the protection of all finishes and fittings that are to be retained. D. All drawings are to be read in conjunction with the relevant specification.
- E. For design purposes only.