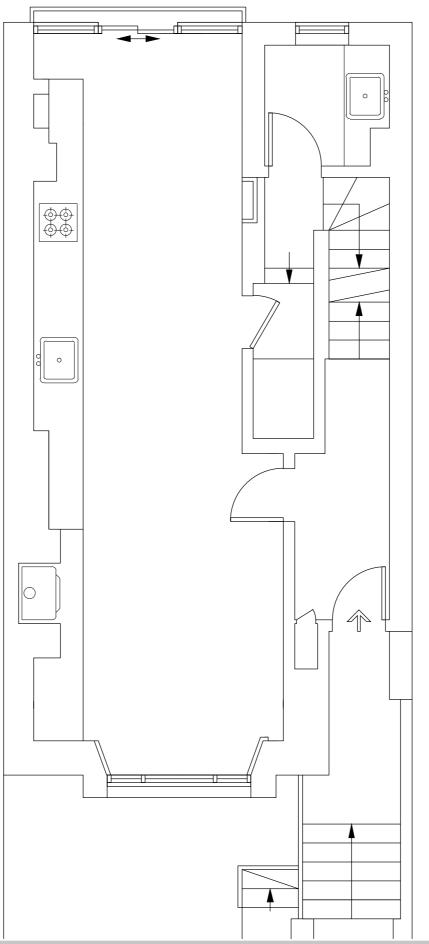

| TITLE        |
|--------------|
| PROPOSED     |
| GROUND FLOOR |
|              |

| PROJECT / CLIENT |
|------------------|
| 9 Heath Villas,  |
| NW3 IAW,         |
|                  |

| DRAWING No. | DATE CREATED | REVISIO | N HISTORY |
|-------------|--------------|---------|-----------|
| 121         | 12.06.2023   | Α       | 12.06.2   |
|             |              | В       |           |
|             |              | С       |           |
| DRAWN BY    | SCALE        | D       |           |
| LR          | 1:100@A3     | E       |           |

| D | REVISIO | REVISION HISTORY |        |  |  |  |  |
|---|---------|------------------|--------|--|--|--|--|
|   | Α       | 12.06.2023       | Drawin |  |  |  |  |
|   | В       |                  |        |  |  |  |  |
|   | С       |                  |        |  |  |  |  |
|   | D       |                  |        |  |  |  |  |
|   | -       |                  |        |  |  |  |  |

|              | ١. |
|--------------|----|
| ring amended | Α. |
| 0            | B. |

| NOTES |  |  |
|-------|--|--|
|       |  |  |

- A. Check all dimensions and conditions on site.
   B. Precise positions & dimensions of all fixtures and fittings is subject to confirmation.
- C. Allow for the protection of all finishes and fittings that are to be retained.
- All drawings are to be read in conjunction with the relevant specification.
- E. For design purposes only.

UNIT 11 TALINA CENTRE BAGLEYS LANE, LONDON LONDON 5W6 2BW 0044 20 37708284

PROPOSED GROUND FLOOR

PROJECT / CLIENT 9 Heath Villas, NW3 IAW,

DRAWING No. DATE CREATED 121a 12.06.2023 DRAWN BY SCALE LR

REVISION HISTORY Α 12.06.2023 В С D Ε 1:50@A3

Drawing amended

# NOTES

- A. Check all dimensions and conditions on site. B. Precise positions & dimensions of all fixtures and fittings is subject to confirmation
- C. Allow for the protection of all finishes and fittings that are to be retained. D. All drawings are to be read in conjunction with the relevant specification.
- E. For design purposes only.