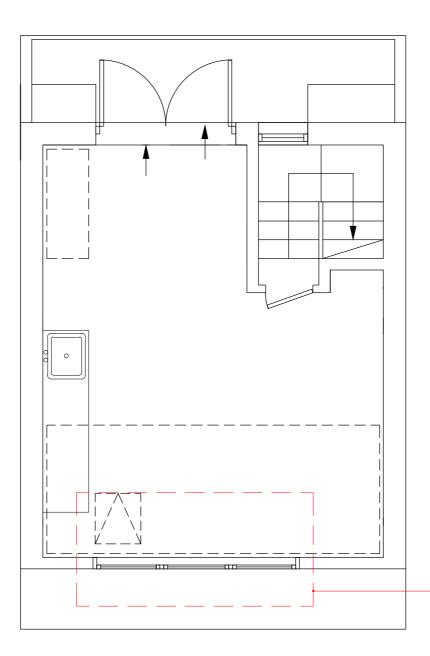

| TITLE        |
|--------------|
| PROPOSED     |
| GROUND FLOOR |
|              |

| PROJECT / CLIENT |
|------------------|
| 9 Heath Villas,  |
| NW3 IAW,         |
|                  |

| DRAWING No. | DATE CREATED | REVISIO | N HISTORY |
|-------------|--------------|---------|-----------|
| 121         | 12.06.2023   | Α       | 12.06.2   |
|             |              | В       |           |
|             |              | С       |           |
| DRAWN BY    | SCALE        | D       |           |
| LR          | 1:100@A3     | E       |           |

UNIT 11 TALINA CENTRE BAGLEYS LANE, LONDON LONDON 5W6 2BW 0044 20 37708284

PROPOSED GROUND FLOOR

PROJECT / CLIENT 9 Heath Villas, NW3 IAW,

DRAWING No. DATE CREATED 121a 12.06.2023 DRAWN BY SCALE LR

REVISION HISTORY Α 12.06.2023 В С D Ε 1:50@A3