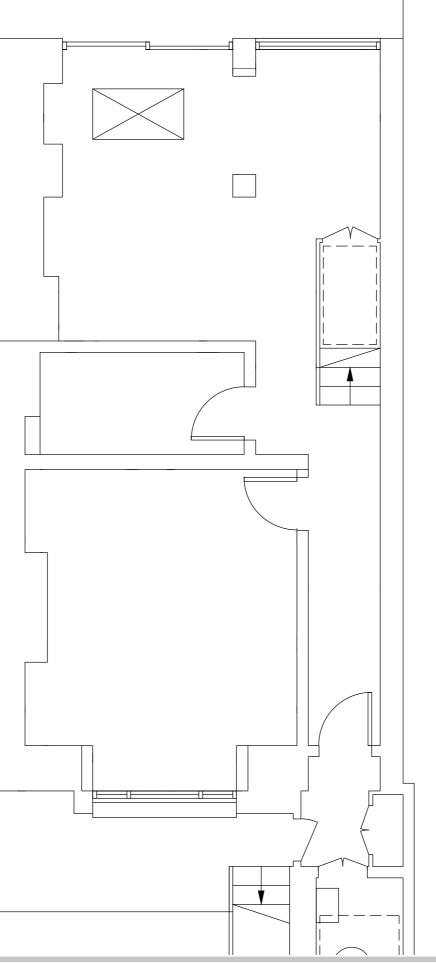

| TITLE        |
|--------------|
| PROPOSED     |
| GROUND FLOOR |
|              |

| PROJECT / CLIENT |
|------------------|
| 9 Heath Villas,  |
| NW3 IAW,         |
|                  |

| DRAWING No. | DATE CREATED | REVISIO | N HISTORY |
|-------------|--------------|---------|-----------|
| 121         | 12.06.2023   | Α       | 12.06.2   |
|             |              | В       |           |
|             |              | С       |           |
| DRAWN BY    | SCALE        | D       |           |
| LR          | 1:100@A3     | E       |           |

UNIT 11 TALINA CENTRE BAGLEYS LANE, LONDON LONDON 5W6 2BW 0044 20 37708284

PROPOSED GROUND FLOOR

PROJECT / CLIENT 9 Heath Villas, NW3 IAW,

DRAWING No. DATE CREATED 121a 12.06.2023 DRAWN BY SCALE LR

REVISION HISTORY Α 12.06.2023 В С D Ε 1:50@A3

Drawing amended