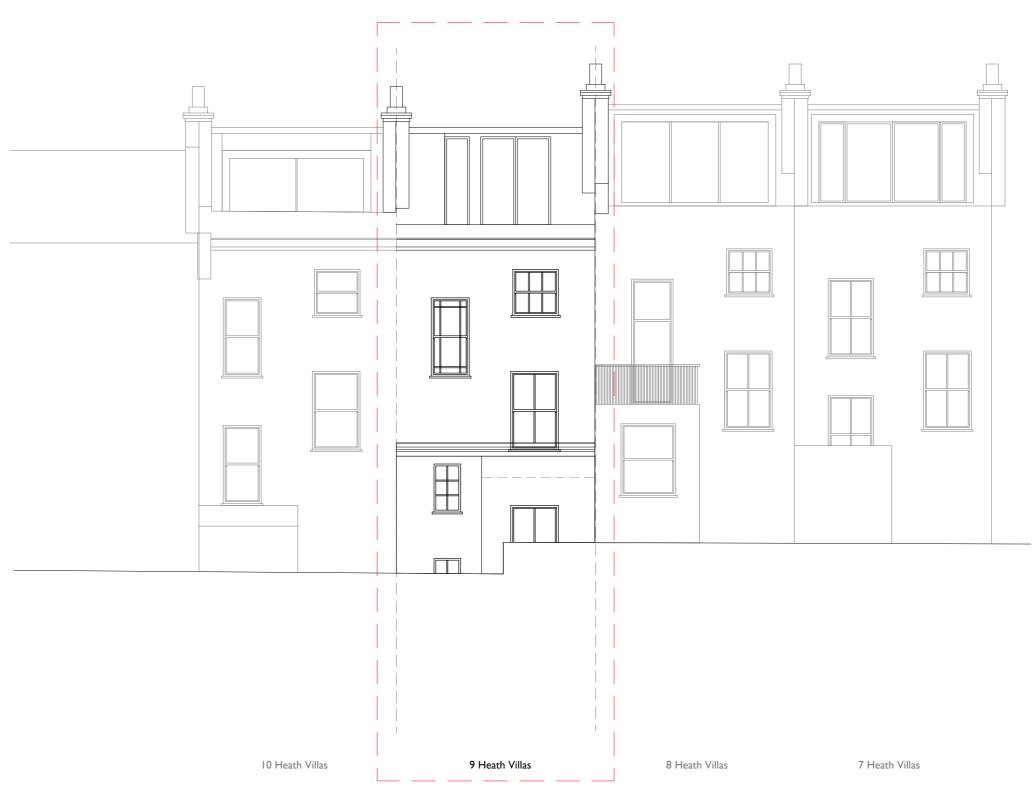

# ELEVATION REMAINS UNCHANGED

|                 | IC                      | TITLE          | PROJECT / CLIENT | DRAWING No. | DATE CREATED | REVISIO | N HISTORY  |                                                                                | NOTES                                                                                     | UNIT I I TALINA CENTRE     |
|-----------------|-------------------------|----------------|------------------|-------------|--------------|---------|------------|--------------------------------------------------------------------------------|-------------------------------------------------------------------------------------------|----------------------------|
|                 | Ь                       | PROPOSED       | 9 Heath Villas,  | 221         | 12.06.2023   | Α       | 12.06.2023 | Drawing amended                                                                | A. Check all dimensions and conditions on site.                                           | BAGLEYS LANE, LONDON       |
| LUCINDA SANFORI |                         | REAR ELEVATION | NW3 IAW          |             |              | D       |            | 3                                                                              | B. Precise positions & dimensions of all fixtures and fittings is subject to confirmation | LONDON SW6 2BW             |
|                 | CINDA SANFORD           |                |                  |             |              | _       |            |                                                                                | on site.                                                                                  | 0044 20 37708284           |
|                 | DESIGN - BUILD - MANAGE |                |                  |             |              | C       |            |                                                                                | C. Allow for the protection of all finishes and fittings that are to be retained.         | PAULINA@LUCINDASANFORD.COM |
|                 |                         |                |                  |             |              | D       |            | D. All drawings are to be read in conjunction with the relevant specification. | WWW.LUCINDASANFORD.COM                                                                    |                            |
|                 |                         |                |                  | DRAWN BY    | SCALE        | _       |            |                                                                                | E. For design purposes only.                                                              |                            |
|                 |                         |                |                  | LR          | 1:100@A3     | E       |            |                                                                                |                                                                                           |                            |