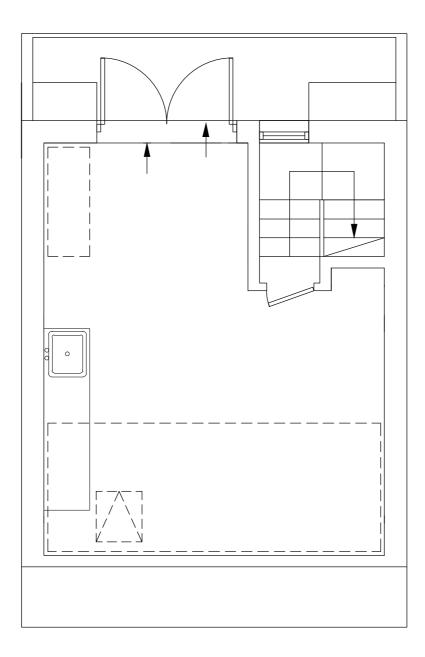

UNIT 11 TALINA CENTRE BAGLEYS LANE, LONDON LONDON SW6 2BW 0044 20 37708284

| IS              |
|-----------------|
| LUCINDA SANFORD |
|                 |

| TITLE       |
|-------------|
| EXISTING    |
| FIRST FLOOR |
|             |

| PROJECT / CLIENT |      |  |  |  |
|------------------|------|--|--|--|
| 9 Heath Villas,  |      |  |  |  |
| NW3              | IAW, |  |  |  |
|                  |      |  |  |  |

| DRAWING No. | DATE CREATE 12.06.2023 |
|-------------|------------------------|
| DRAWN BY    | SCALE                  |

LR

| DATE CREATED | REVISION HISTORY |            |  |
|--------------|------------------|------------|--|
| 12.06.2023   | Α                | 12.06.2023 |  |
|              | В                |            |  |
|              | С                |            |  |
| SCALE        | D                |            |  |
| I:50@A3      | E                |            |  |
|              |                  |            |  |