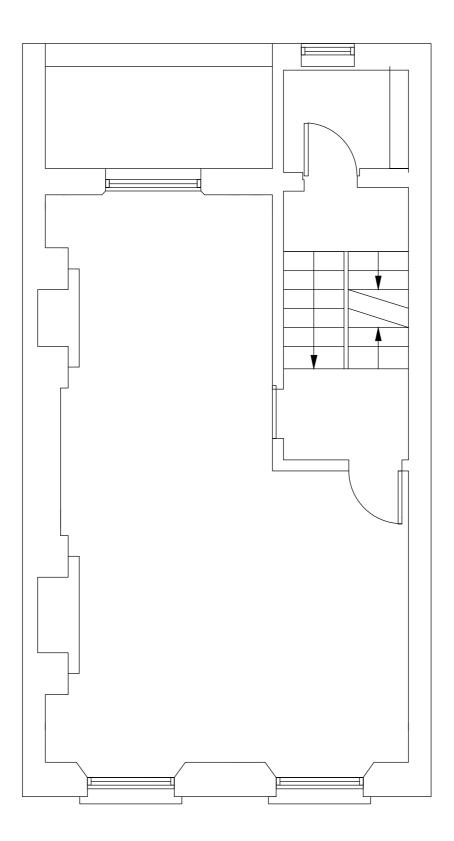

| UNIT I I TALINA CENTRE |  |  |  |
|------------------------|--|--|--|
| BAGLEYS LANE, LONDON   |  |  |  |
| LONDON SW6 2BW         |  |  |  |
| 0044 20 37708284       |  |  |  |

| IIILL        |
|--------------|
| EXISTING     |
| SECOND FLOOR |
|              |

| DRAWING No. | DATE CREATED |
|-------------|--------------|
| 103         | 12.06.2023   |
|             |              |
|             |              |
|             |              |
|             |              |
| DRAWN BY    | SCALE        |
| DRAVVIN BI  | SCALE        |
| LR          | @A3          |
| I           |              |

| DATE CREATED | REVISION | N HISTORY  |
|--------------|----------|------------|
| 12.06.2023   | Α        | 12.06.2023 |
|              | В        |            |
|              | С        |            |
| SCALE        | D        |            |
| @A3          | E        |            |