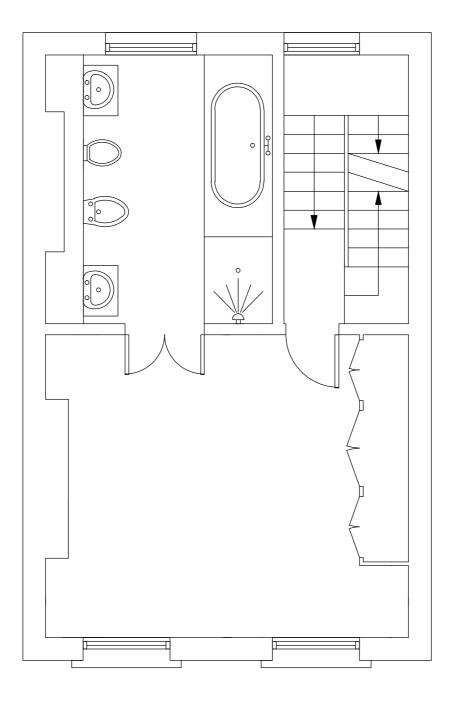

UNIT II TALINA CENTRE BAGLEYS LANE, LONDON LONDON SW6 2BW 0044 20 37708284 PAULINA@LUCINDASANFORD.COM WWW.LUCINDASANFORD.COM

| LUCINDA SANFORD         | EXISTING LOWER GROUND FLOOR | PROJECT / CLIENT 9 Heath Villas, NW3 IAW | DRAWING No. | DATE CREATED 12.06.2023 | REVISION HISTORY A   12.06.2023 B   C | Drawing amended | NOTES     A. Check all dimensions and conditions on site.     B. Precise positions & dimensions of all fixtures and fittings is subject to confirmation on site.     C. Allow for the protection of all finishes and fittings that are to be retained. | UNIT 11 TALINA CENTRE BAGLEYS LANE, LONDON LONDON SW6 2BW 0044 20 37708284 PAULINA@LUCINDASANFORD.COM |
|-------------------------|-----------------------------|------------------------------------------|-------------|-------------------------|---------------------------------------|-----------------|--------------------------------------------------------------------------------------------------------------------------------------------------------------------------------------------------------------------------------------------------------|-------------------------------------------------------------------------------------------------------|
| DESIGN - BUILD - MANAGE |                             |                                          |             | С                       |                                       |                 | PAULINA@LUCINDASANFORD.COM                                                                                                                                                                                                                             |                                                                                                       |
| DESIGN - BUILD - MANAGE |                             |                                          | DRAWN BY    | SCALE                   | D                                     |                 | D. All drawings are to be read in conjunction with the relevant specification.     E. For design purposes only.                                                                                                                                        | WWW.LUCINDASANFORD.COM                                                                                |
|                         |                             |                                          | LR          | 1:100@A3                | E                                     |                 |                                                                                                                                                                                                                                                        |                                                                                                       |

LUCINDA SANFORD BESIGN - BUILD - MANAGE

EXISTING LOWER GROUND FLOOR

PROJECT / CLIENT 9 Heath Villas, NW3 IAW

DRAWING No. DATE CREATED 100a 12.06.2023 Α В С D DRAWN BY SCALE Ε

1:50@A3

LR

REVISION HISTORY 12.06.2023 Drawing amended