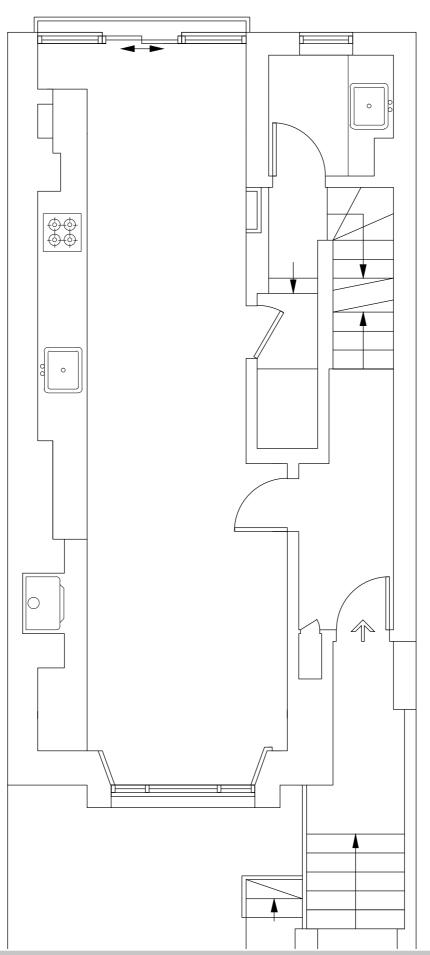

UNIT II TALINA CENTRE BAGLEYS LANE, LONDON LONDON SW6 2BW 0044 20 37708284 PAULINA@LUCINDASANFORD.COM WWW.LUCINDASANFORD.COM

| LUCINDA SANFORD         | EXISTING LOWER GROUND FLOOR | PROJECT / CLIENT 9 Heath Villas, NW3 IAW | DRAWING No. | DATE CREATED 12.06.2023 | REVISION HISTORY A   12.06.2023 B   C | Drawing amended | NOTES     A. Check all dimensions and conditions on site.     B. Precise positions & dimensions of all fixtures and fittings is subject to confirmation on site.     C. Allow for the protection of all finishes and fittings that are to be retained. | UNIT 11 TALINA CENTRE BAGLEYS LANE, LONDON LONDON SW6 2BW 0044 20 37708284 PAULINA@LUCINDASANFORD.COM |
|-------------------------|-----------------------------|------------------------------------------|-------------|-------------------------|---------------------------------------|-----------------|--------------------------------------------------------------------------------------------------------------------------------------------------------------------------------------------------------------------------------------------------------|-------------------------------------------------------------------------------------------------------|
| DESIGN - BUILD - MANAGE |                             |                                          |             | С                       |                                       |                 | PAULINA@LUCINDASANFORD.COM                                                                                                                                                                                                                             |                                                                                                       |
| DESIGN - BUILD - MANAGE |                             |                                          | DRAWN BY    | SCALE                   | D                                     |                 | D. All drawings are to be read in conjunction with the relevant specification.     E. For design purposes only.                                                                                                                                        | WWW.LUCINDASANFORD.COM                                                                                |
|                         |                             |                                          | LR          | 1:100@A3                | E                                     |                 |                                                                                                                                                                                                                                                        |                                                                                                       |

LUCINDA SANFORD BESIGN - BUILD - MANAGE

EXISTING LOWER GROUND FLOOR

PROJECT / CLIENT 9 Heath Villas, NW3 IAW

DRAWING No. DATE CREATED 100a 12.06.2023 Α В С D DRAWN BY SCALE Ε

1:50@A3

LR

REVISION HISTORY 12.06.2023 Drawing amended