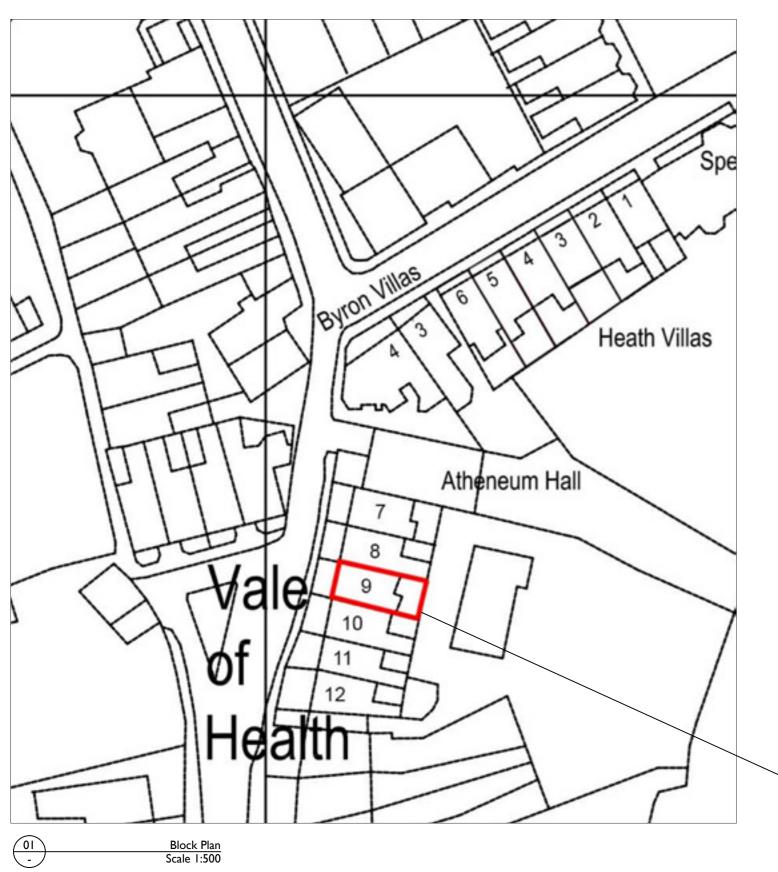

Unit 13 Talina Centre Bagleys Lane London SW6 2BW

www.lucindasanford.com

East View Atheneum Hall Hampstead Pond Site Location Plan Scale 1:1250

RED LINE DENOTES SITE BOUNDARY

·LUCINDA SANFORD· INTERIOR, ARCHITECTURAL DESIGN & MANAGEMENT

Site Location Plan Scale 1:1250

Block Plan Scale 1:500

PROJECT / CLIENT 9 Heath Villas, NW3 IAW

DRAWING No. 001 DRAWN BY

SS

DATE CREATED 12.06.2023

SCALE

REVISION HISTORY 12.06.2023