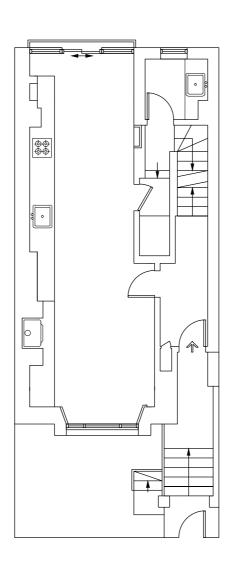

| IIILE        |
|--------------|
| EXISTING     |
| GROUND FLOOR |
|              |

9 Heath Villas, NW3 IAW,

| DRAWING No. | DATE CREATED  |
|-------------|---------------|
| 101         | 12.06.2023    |
|             |               |
|             |               |
|             |               |
| DRAWN BY    | SCALE         |
|             | 1 100 ( ) 4 3 |

| REVISION | HISTORY<br>12.06.2023 |
|----------|-----------------------|
| В        |                       |
| С        |                       |
| D        |                       |
| E        |                       |
|          | A<br>B<br>C           |

Drawing amended A.B.

| NO | TES        |            |                  |         |
|----|------------|------------|------------------|---------|
|    | Charle all | diamentary | <br>and distance | <br>-1- |