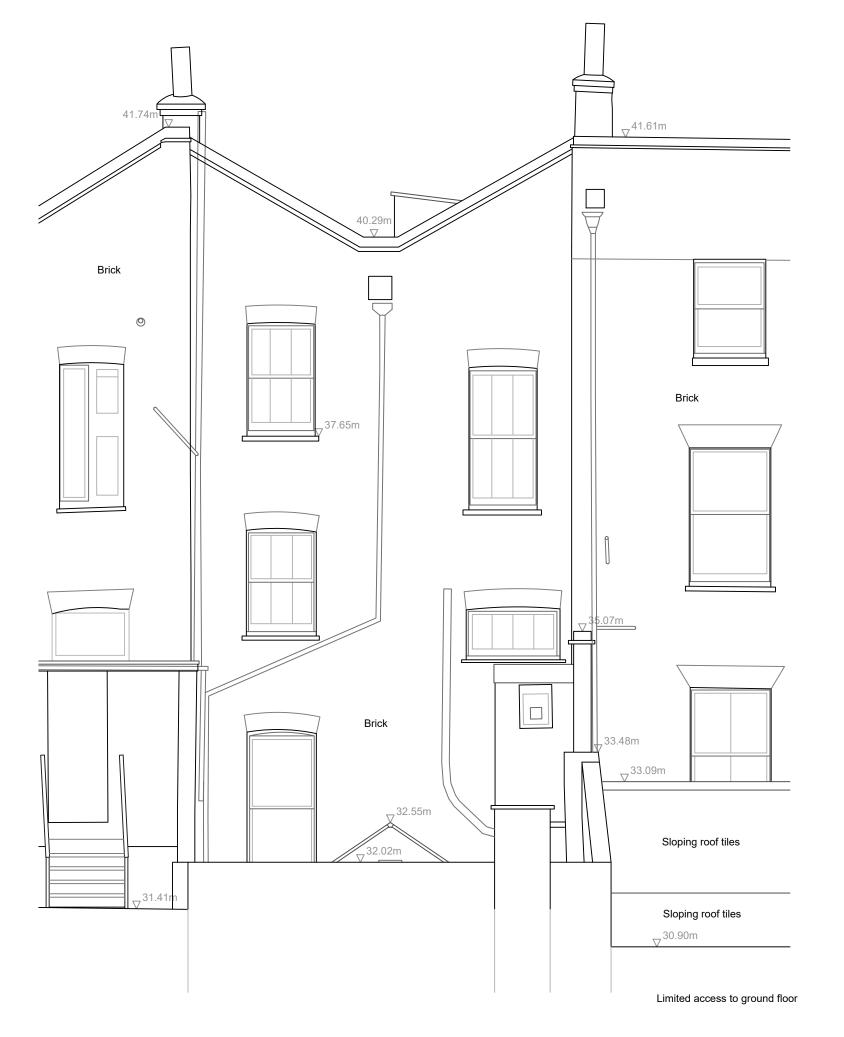

## First Floor Level & Rear Roof Pre - Existing

DIS NO.
25397

SCALE
1:100@A3

DATE
April 2022

DRAWING NO.
C-100-P2

N 1:50
0 1m 2.5m 5

Rear Elevation

Disclairers and Notes
Don rot scale the drawing All dimensions should be checked on site. Any discrepancy found between this discovery, site and any other document of voicides referred immediately to finasco and Tion All drawings considered to the control of th