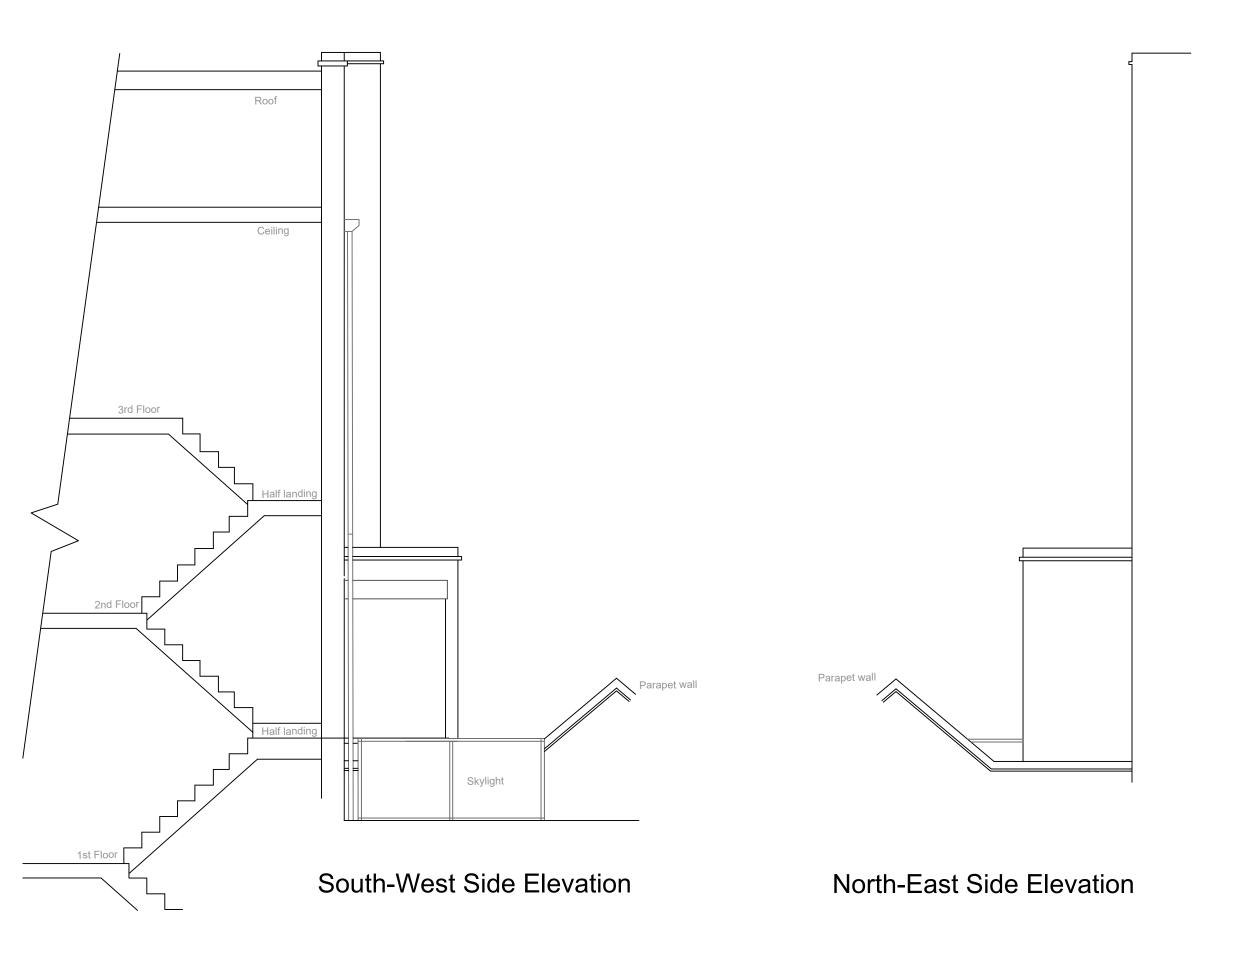

## First Floor Level & Rear Roof Pre - Existing

DIS NO.
25397

SCALE
1:100@A3

DATE
April 2022

DRAWING NO.
C-100-P2

N 1:50
0 1m 2.5m 5

Rear Elevation

Disclairers and Notes
Don rot scale the drawing All dimensions should be checked on site. Any discrepancy found between this discovery, site and any other document of voicides referred immediately to finasco and Tion All drawings considered to the control of th