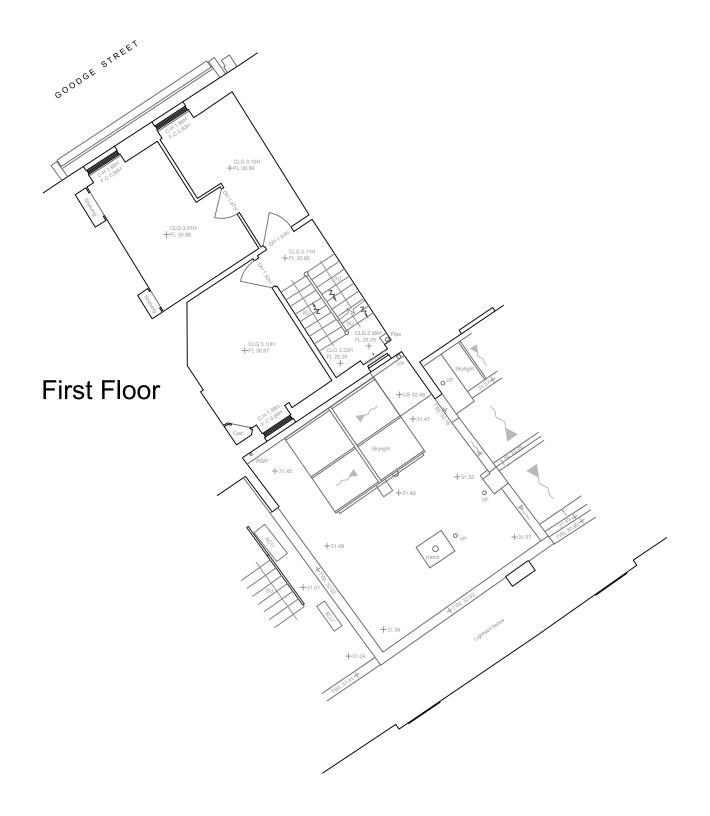

## First Floor Level & Rear Roof Pre - Existing

DIS NO.
25397

SCALE
1:100@A3

DATE
April 2022

DRAWING NO.
C-100-P2

N 1:50
0 1m 2.5m 5

Rear Elevation

Disclairers and Notes
Don rot scale the drawing All dimensions should be checked on site. Any discrepancy found between this discovery, site and any other document of voicides referred immediately to finasco and Tion All drawings considered to the control of th