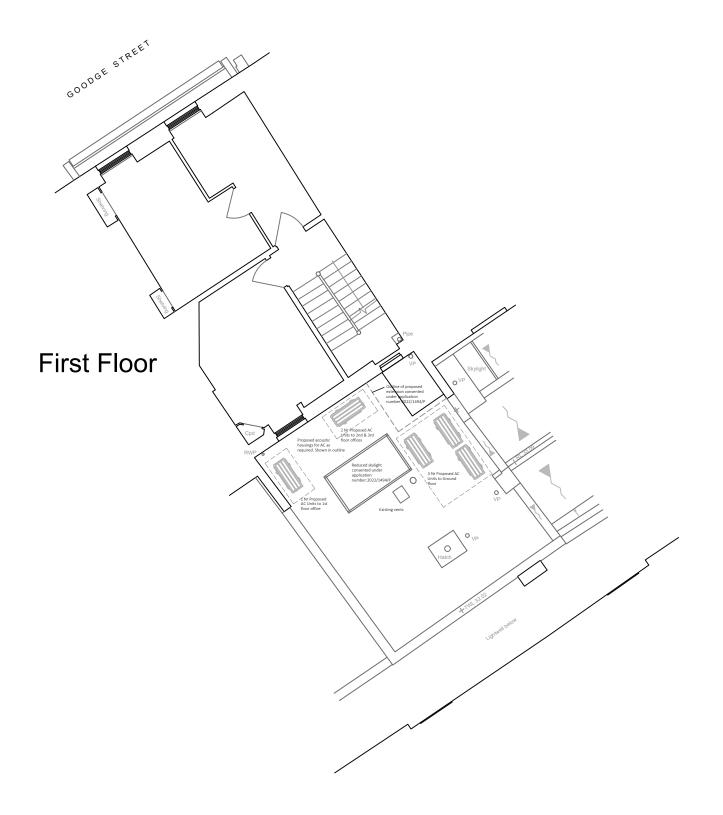

| First | Floor | Leve |
|-------|-------|------|
| As A  | pprov | ed   |
|       |       |      |

Air-Conditioning Units

ADDRESS
27 Goodge Street
London
W1T 2LD
CLIENT

Shaftesbury CL Ltd

DRAWN BY CHECKED BY