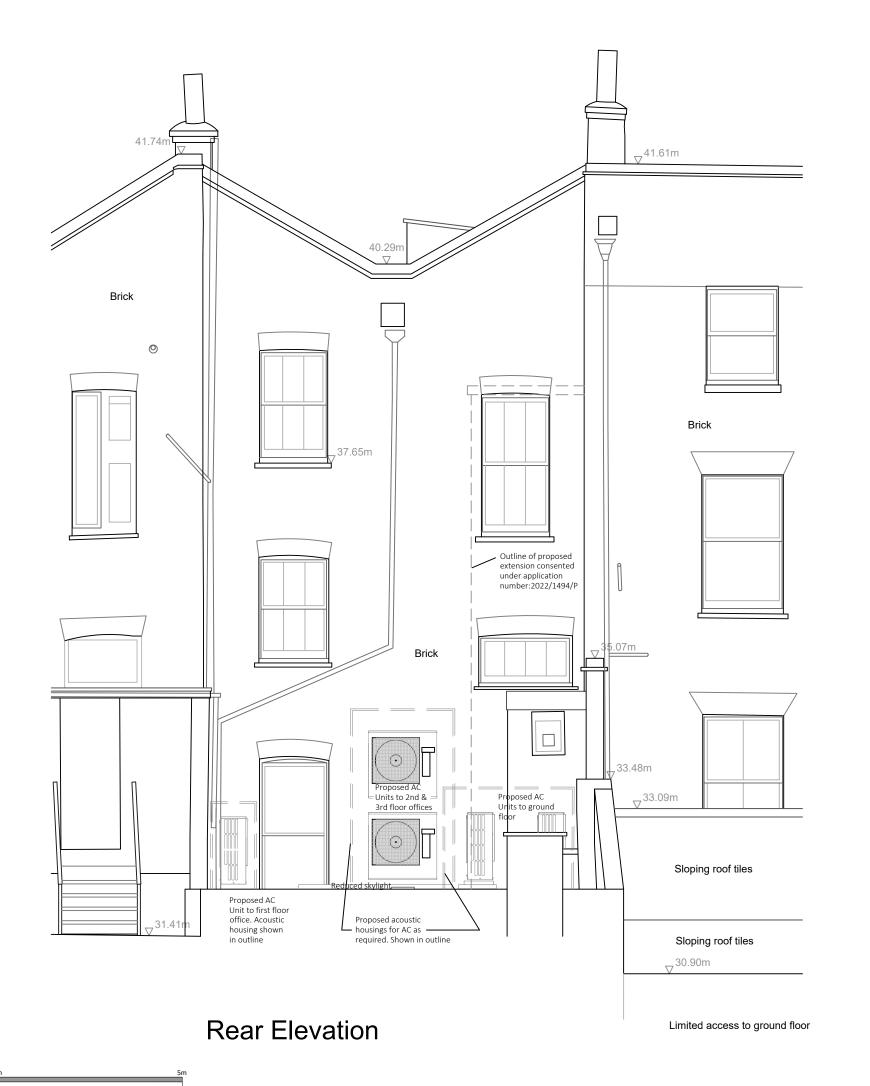

JOB NO. 25397

SCALE 1:100@A3

DATE April 2022

DRAWING NO. C-200-P3

Rev Iss. DRAWING TITLE Rear Elevation As Approved PROJECT NAME Air-Conditioning Units ADDRESS 27 Goodge Street London W1T 2LD

Shaftesbury CL Ltd