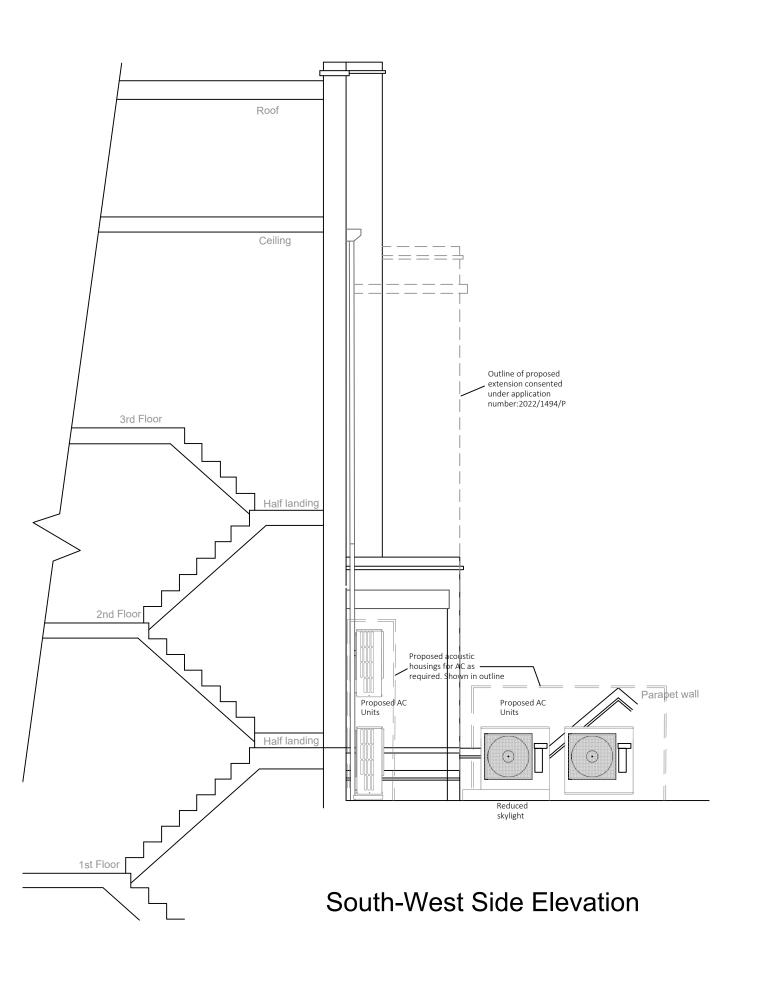

|
|        |                                   |            |  |
|        |                                   |            |  |
|        |                                   |            |  |
|        |                                   |            |  |
|        |                                   |            |  |

| First | Floor | Leve |
|-------|-------|------|
| As A  | pprov | ed   |
|       |       |      |

Air-Conditioning Units

ADDRESS
27 Goodge Street
London
W1T 2LD
CLIENT

Shaftesbury CL Ltd

DRAWN BY CHECKED BY

JOB NO. 25397

SCALE 1:100@A3

DATE April 2022

DRAWING NO. C-200-P3



Rev Iss. DRAWING TITLE Rear Elevation As Approved PROJECT NAME Air-Conditioning Units ADDRESS 27 Goodge Street London W1T 2LD

Shaftesbury CL Ltd

CM

JOB NO. 25397 1:50@A3 April 2022

C-201-P3





North-East Side Elevation