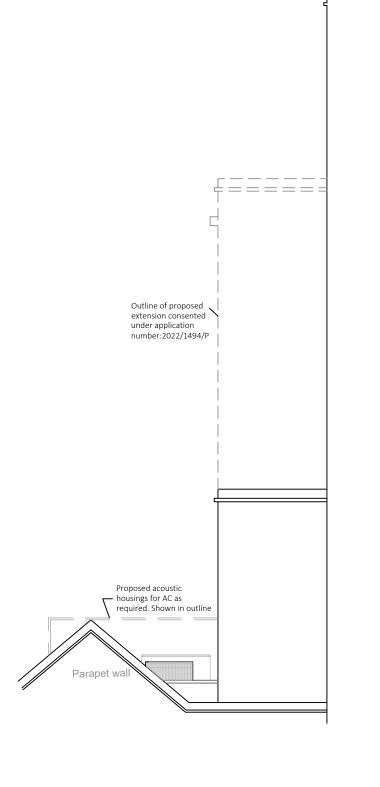

|        |                                   |            |  |
|        |                                   |            |  |
|        |                                   |            |  |
|        |                                   |            |  |
|        |                                   |            |  |

| First | Floor | Leve |
|-------|-------|------|
| As A  | pprov | ed   |
|       |       |      |

Air-Conditioning Units

ADDRESS
27 Goodge Street
London
W1T 2LD
CLIENT

Shaftesbury CL Ltd

DRAWN BY CHECKED BY

JOB NO. 25397

SCALE 1:100@A3

DATE April 2022

DRAWING NO. C-200-P3



Rev Iss. DRAWING TITLE Rear Elevation As Approved PROJECT NAME Air-Conditioning Units ADDRESS 27 Goodge Street London W1T 2LD

Shaftesbury CL Ltd

CM

JOB NO. 25397 1:50@A3 April 2022

C-201-P3





North-East Side Elevation