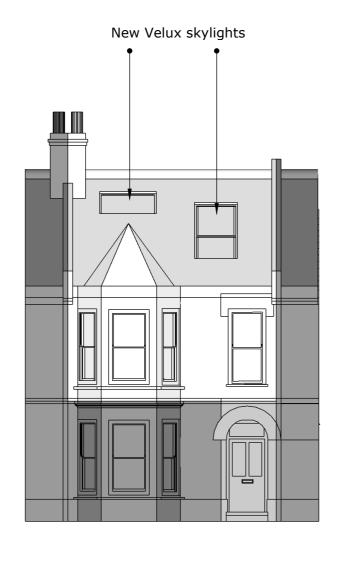

Front Rear

© Copyright 2023 Etchings

| Disc | -   | - | ~= |
|------|-----|---|----|
| DISC | ıaı | ш | eі |

This drawing may not be reproduced without permission from the copyright holders. Dimensions, areas and levels are approximate and must be checked on