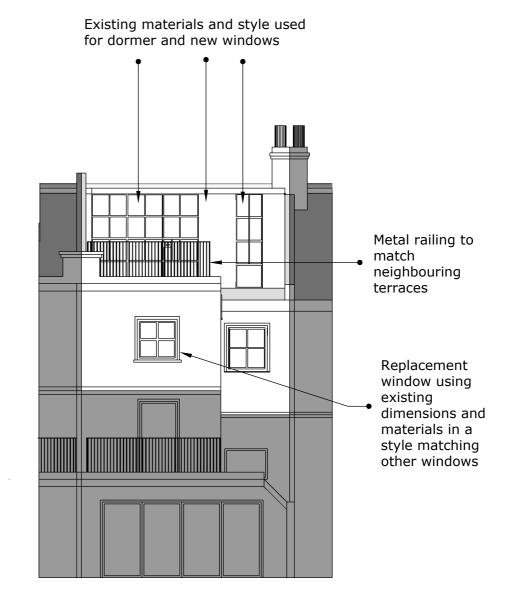

Front Rear

© Copyright 2023 Etchings

| Disc | -   | - | ~= |
|------|-----|---|----|
| DISC | ıaı | ш | eі |

This drawing may not be reproduced without permission from the copyright holders. Dimensions, areas and levels are approximate and must be checked on