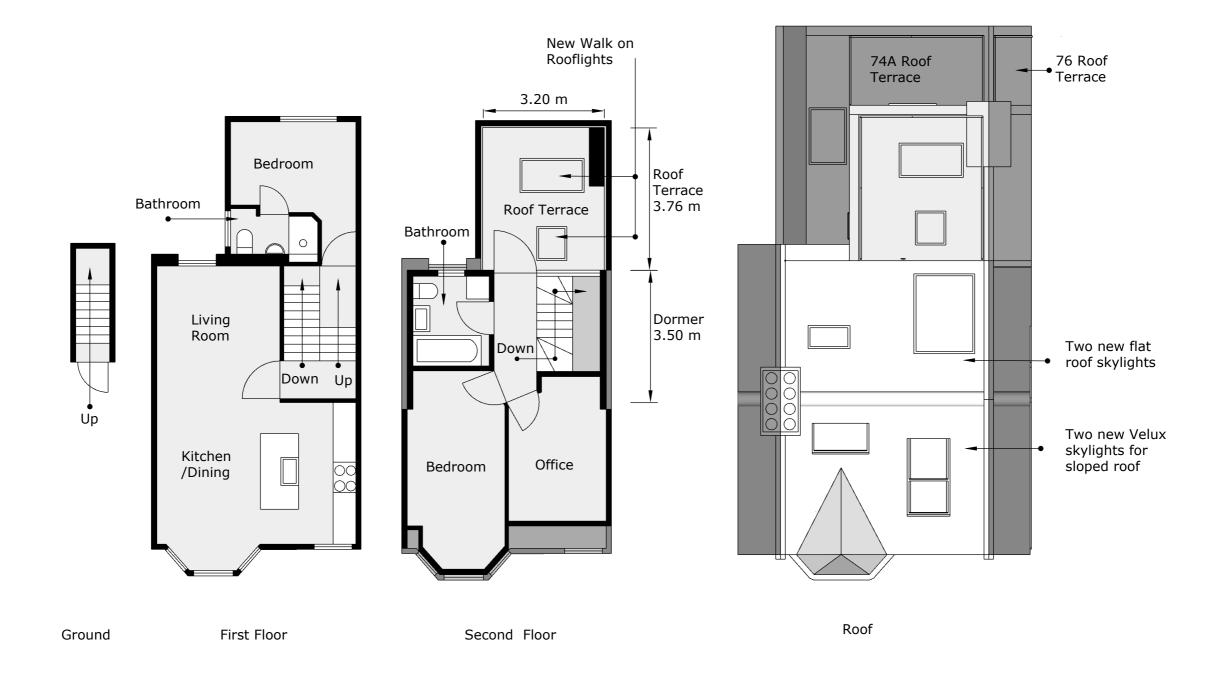

|           |       | Client  | Project  | 74B Dynham<br>Rd, NW6 2NR |         | Title   |                          |
|-----------|-------|---------|----------|---------------------------|---------|---------|--------------------------|
| DATE NOTE | Drawn | Checked |          | Draft                     | Plan    | B Cont. |                          |
|           |       |         | R. Green |                           | Χ       |         | Drawing 4                |
|           |       |         |          | Tender                    | Constr. | Other   | Drawing 4 Proposed Plans |