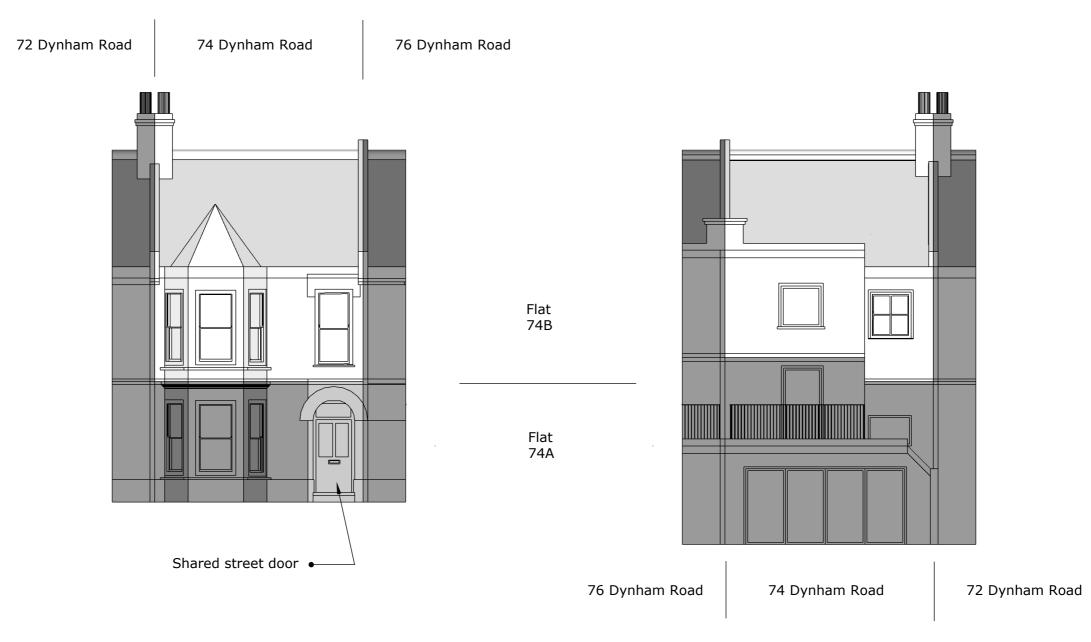

Produced for town and country planning purposes only.

| 9 | Revisions |      |       |         | Client   | Project | 74B Dy<br>Rd, NW | nham<br>/6 2NR | Title               |
|---|-----------|------|-------|---------|----------|---------|------------------|----------------|---------------------|
|   | DATE      | NOTE | Drawn | Checked |          | Draft   | Plan             | B Cont.        |                     |
|   |           |      |       |         | R. Green |         | Х                |                | Drawing 3           |
|   |           |      |       |         | N. Green | Tender  | Constr.          | Other          | Existing Elevations |
|   |           |      |       |         |          |         |                  |                |                     |