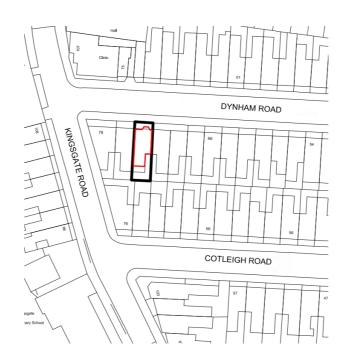

### Site Address

74B Dynham Road, London, NW6 2NR

© Copyright 2023 Etchings

Disclaimer
This drawing may not be reproduced without permission from the copyright holders.
Dimensions, areas and levels are approximate and must be checked on site