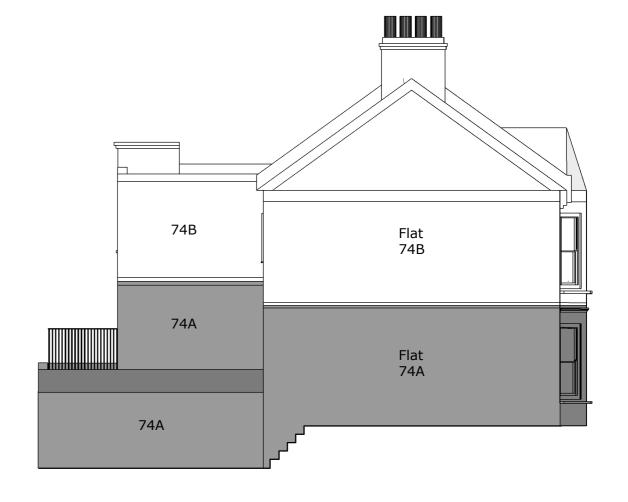

Produced for town and country planning purposes only.

| 9 | Revisions |      |       |         | Client   | Project | 74B Dy<br>Rd, NW | nham<br>/6 2NR | Title               |
|---|-----------|------|-------|---------|----------|---------|------------------|----------------|---------------------|
|   | DATE      | NOTE | Drawn | Checked |          | Draft   | Plan             | B Cont.        |                     |
|   |           |      |       |         | R. Green |         | Х                |                | Drawing 3           |
|   |           |      |       |         | N. Green | Tender  | Constr.          | Other          | Existing Elevations |
|   |           |      |       |         |          |         |                  |                |                     |