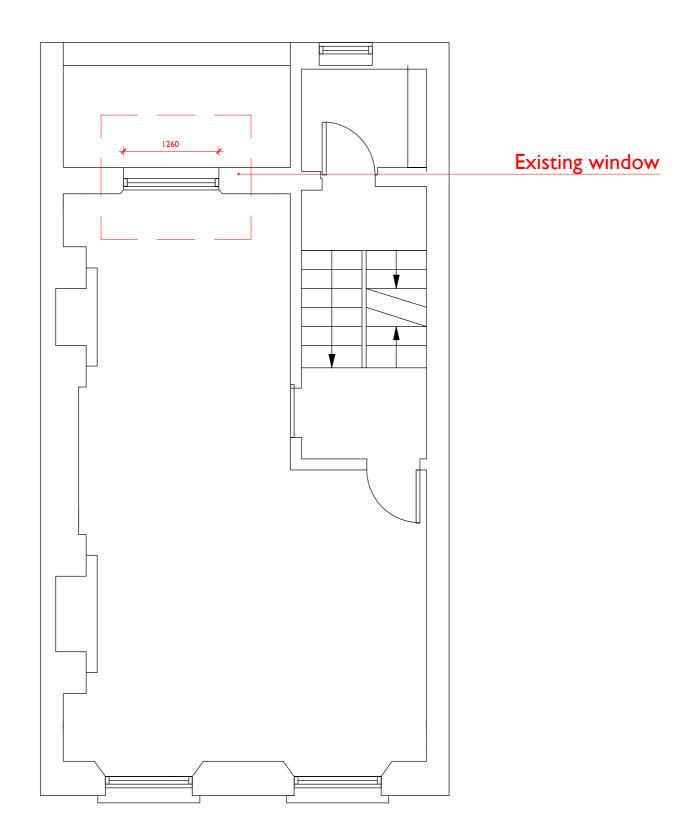

| LUCINDA SANFORD | TITLE<br>EXISTING<br>GROUND FLOOR | PROJECT / CLIENT<br>9 Heath Villas,<br>NW3 IAW, | DRAWING No. | DATE CREATED<br>12.06.2023<br>SCALE | REVISION HISTORY<br>A 12.06.2023<br>B<br>C<br>D | Drawing amended | <ul> <li>NOTES</li> <li>A. Check all dimensions and conditions on site.</li> <li>B. Precise positions &amp; dimensions of all fixtures and fittings is subject<br/>on site.</li> <li>C. Allow for the protection of all finishes and fittings that are to be r</li> <li>D. All drawings are to be read in conjunction with the relevant specifie</li> <li>E. For design purposes only.</li> </ul> |
|-----------------|-----------------------------------|-------------------------------------------------|-------------|-------------------------------------|-------------------------------------------------|-----------------|---------------------------------------------------------------------------------------------------------------------------------------------------------------------------------------------------------------------------------------------------------------------------------------------------------------------------------------------------------------------------------------------------|
|                 |                                   |                                                 | LR          | 1:100@A3                            | E                                               |                 |                                                                                                                                                                                                                                                                                                                                                                                                   |

and fittings is subject to confirmation

ings that are to be retained. th the relevant specification. UNIT 11 TALINA CENTRE BAGLEYS LANE, LONDON LONDON SW6 2BW 0044 20 37708284 PAULINA@LUCINDASANFORD.COM WWW.LUCINDASANFORD.COM

IS TITLE PROJECT / CLIENT DRAWING No. DATE CREATED REVISION HISTORY NOTES existing lOla 9 Heath Villas, 12.06.2023 А 12.06.2023 Drawing amended A. Check all dimensions and conditions on site. B. Precise positions & dimensions of all fixtures and fittings is subject to confirmation GROUND FLOOR NW3 IAW, В LUCINDA SANFORD on site. С C. Allow for the protection of all finishes and fittings that are to be retained. BESIGN - BUILD - MANAGE D. All drawings are to be read in conjunction with the relevant specification. D E. For design purposes only. DRAWN BY SCALE Е LR I:50@A3