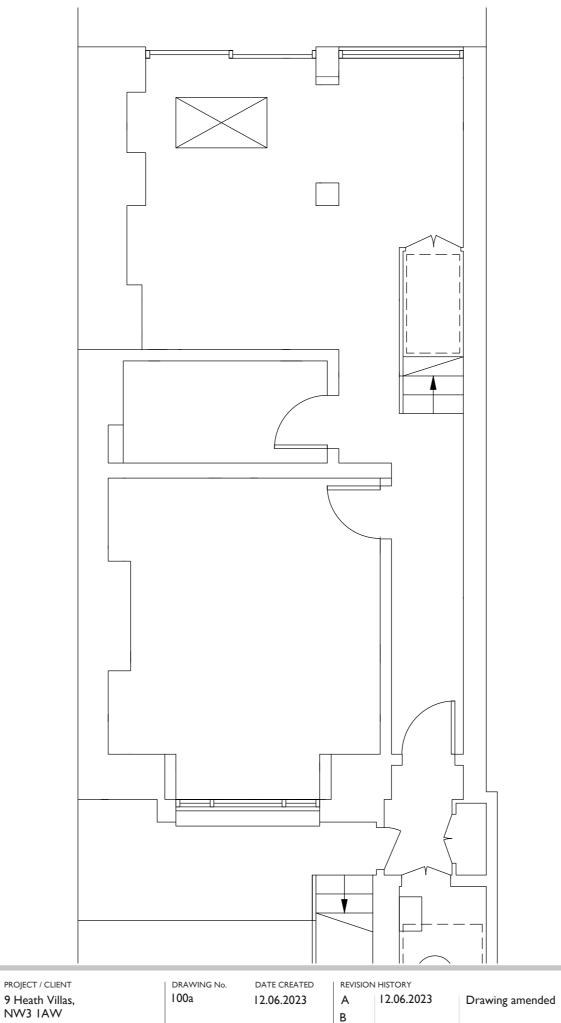

| LUCINDA SANFORD | TITLE<br>EXISTING<br>LOWER GROUND FLOOR | PROJECT / CLIENT<br>9 Heath Villas,<br>NW3 IAW | DRAWING No.<br>100<br>DRAWN BY<br>LR | DATE CREATED<br>12.06.2023<br>SCALE<br>1:100@A3 | REVISIO<br>A<br>B<br>C<br>D<br>E | IN HISTORY | Drawing amended | <ul> <li>NOTES</li> <li>A. Check all dimensions and conditions on site.</li> <li>B. Precise positions &amp; dimensions of all fixtures and fi on site.</li> <li>C. Allow for the protection of all finishes and fittings</li> <li>D. All drawings are to be read in conjunction with the E. For design purposes only.</li> </ul> |
|-----------------|-----------------------------------------|------------------------------------------------|--------------------------------------|-------------------------------------------------|----------------------------------|------------|-----------------|----------------------------------------------------------------------------------------------------------------------------------------------------------------------------------------------------------------------------------------------------------------------------------------------------------------------------------|
|-----------------|-----------------------------------------|------------------------------------------------|--------------------------------------|-------------------------------------------------|----------------------------------|------------|-----------------|----------------------------------------------------------------------------------------------------------------------------------------------------------------------------------------------------------------------------------------------------------------------------------------------------------------------------------|

and fittings is subject to confirmation

ings that are to be retained. th the relevant specification. UNIT 11 TALINA CENTRE BAGLEYS LANE, LONDON LONDON SW6 2BW 0044 20 37708284 PAULINA@LUCINDASANFORD.COM WWW.LUCINDASANFORD.COM