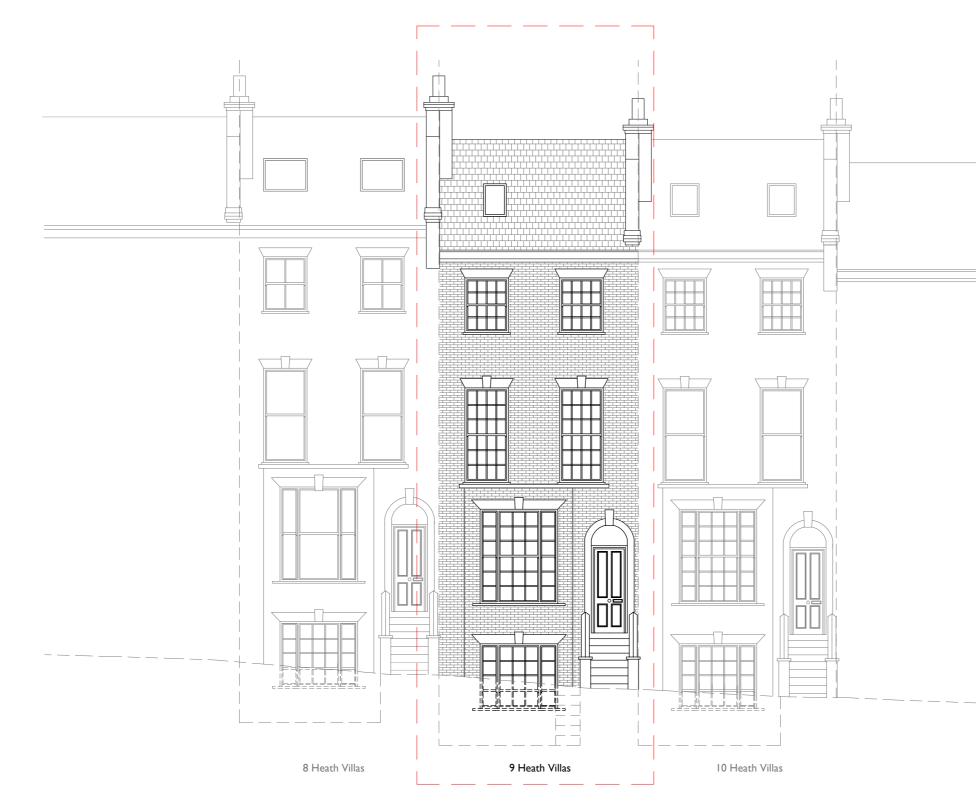

| LUCINDA SANFORD | TITLE<br>EXISTING<br>FRONT ELEVATION | PROJECT / CLIENT<br>9 Heath Villas,<br>NW3 IAW | DRAWING No.<br>200<br>DRAWN BY<br>LR | DATE CREATED<br>12.06.2023<br>SCALE<br>1:100@A3 | REVISION<br>A<br>B<br>C<br>D<br>E | N HISTORY<br>12.06.2023 | Drawing amended | <ul> <li>NOTES</li> <li>A. Check all dimensions and conditions on site.</li> <li>B. Precise positions &amp; dimensions of all fixtures and on site.</li> <li>C. Allow for the protection of all finishes and fitting</li> <li>D. All drawings are to be read in conjunction with t</li> <li>E. For design purposes only.</li> </ul> |
|-----------------|--------------------------------------|------------------------------------------------|--------------------------------------|-------------------------------------------------|-----------------------------------|-------------------------|-----------------|-------------------------------------------------------------------------------------------------------------------------------------------------------------------------------------------------------------------------------------------------------------------------------------------------------------------------------------|
|-----------------|--------------------------------------|------------------------------------------------|--------------------------------------|-------------------------------------------------|-----------------------------------|-------------------------|-----------------|-------------------------------------------------------------------------------------------------------------------------------------------------------------------------------------------------------------------------------------------------------------------------------------------------------------------------------------|

s and fittings is subject to confirmation

ittings that are to be retained. vith the relevant specification. UNIT II TALINA CENTRE BAGLEYS LANE, LONDON LONDON SW6 2BW 0044 20 37708284 PAULINA@LUCINDASANFORD.COM WWW.LUCINDASANFORD.COM