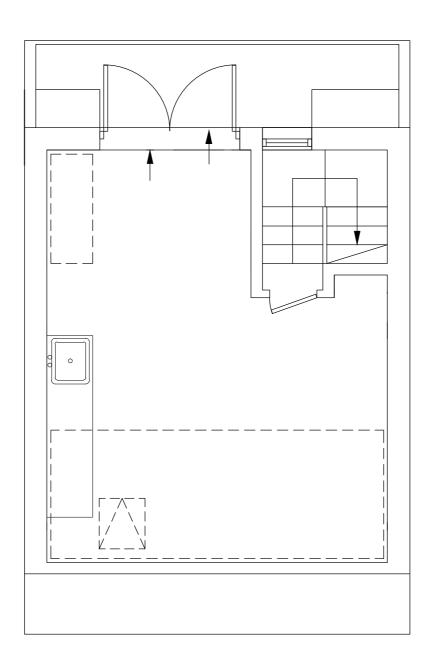

| LUCINDA SANFORD | TITLE<br>EXISTING<br>GROUND FLOOR | PROJECT / CLIENT<br>9 Heath Villas,<br>NW3 IAW, | DRAWING No. | DATE CREATED<br>12.06.2023<br>SCALE | REVISION HISTORY<br>A 12.06.2023<br>B<br>C<br>D | Drawing amended | <ul> <li>NOTES</li> <li>A. Check all dimensions and conditions on site.</li> <li>B. Precise positions &amp; dimensions of all fixtures and fittings is subject<br/>on site.</li> <li>C. Allow for the protection of all finishes and fittings that are to be r</li> <li>D. All drawings are to be read in conjunction with the relevant specifie</li> <li>E. For design purposes only.</li> </ul> |
|-----------------|-----------------------------------|-------------------------------------------------|-------------|-------------------------------------|-------------------------------------------------|-----------------|---------------------------------------------------------------------------------------------------------------------------------------------------------------------------------------------------------------------------------------------------------------------------------------------------------------------------------------------------------------------------------------------------|
|                 |                                   |                                                 | LR          | 1:100@A3                            | E                                               |                 |                                                                                                                                                                                                                                                                                                                                                                                                   |

IS TITLE PROJECT / CLIENT DRAWING No. DATE CREATED REVISION HISTORY NOTES existing lOla 9 Heath Villas, 12.06.2023 А 12.06.2023 Drawing amended A. Check all dimensions and conditions on site. B. Precise positions & dimensions of all fixtures and fittings is subject to confirmation GROUND FLOOR NW3 IAW, В LUCINDA SANFORD on site. С C. Allow for the protection of all finishes and fittings that are to be retained. BESIGN - BUILD - MANAGE D. All drawings are to be read in conjunction with the relevant specification. D E. For design purposes only. DRAWN BY SCALE Е LR I:50@A3