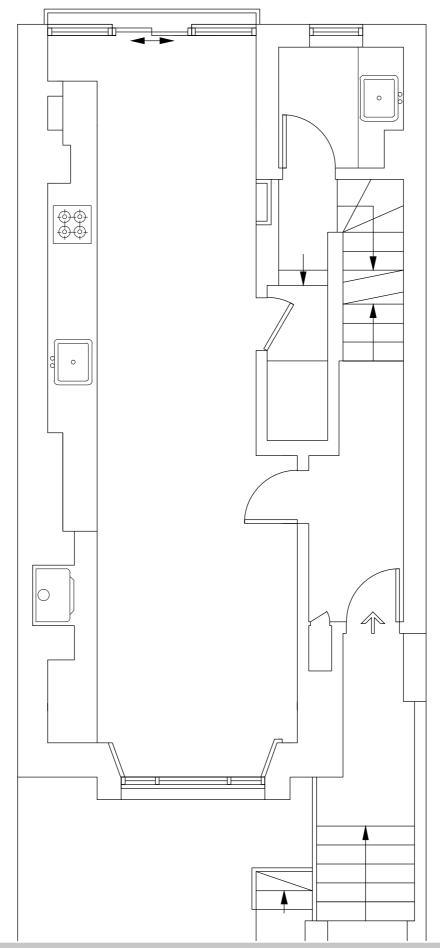

| LUCINDA SANFORD | TITLE<br>EXISTING<br>GROUND FLOOR | PROJECT / CLIENT<br>9 Heath Villas,<br>NW3 IAW, | DRAWING No. | DATE CREATED<br>12.06.2023<br>SCALE | REVISION HISTORY<br>A 12.06.2023<br>B<br>C<br>D | Drawing amended | <ul> <li>NOTES</li> <li>A. Check all dimensions and conditions on site.</li> <li>B. Precise positions &amp; dimensions of all fixtures and fittings is subject<br/>on site.</li> <li>C. Allow for the protection of all finishes and fittings that are to be r</li> <li>D. All drawings are to be read in conjunction with the relevant specifie</li> <li>E. For design purposes only.</li> </ul> |
|-----------------|-----------------------------------|-------------------------------------------------|-------------|-------------------------------------|-------------------------------------------------|-----------------|---------------------------------------------------------------------------------------------------------------------------------------------------------------------------------------------------------------------------------------------------------------------------------------------------------------------------------------------------------------------------------------------------|
|                 |                                   |                                                 | LR          | 1:100@A3                            | E                                               |                 |                                                                                                                                                                                                                                                                                                                                                                                                   |

and fittings is subject to confirmation

ings that are to be retained. th the relevant specification. UNIT 11 TALINA CENTRE BAGLEYS LANE, LONDON LONDON SW6 2BW 0044 20 37708284 PAULINA@LUCINDASANFORD.COM WWW.LUCINDASANFORD.COM

IS TITLE PROJECT / CLIENT DRAWING No. DATE CREATED REVISION HISTORY NOTES existing lOla 9 Heath Villas, 12.06.2023 А 12.06.2023 Drawing amended A. Check all dimensions and conditions on site. B. Precise positions & dimensions of all fixtures and fittings is subject to confirmation GROUND FLOOR NW3 IAW, В LUCINDA SANFORD on site. С C. Allow for the protection of all finishes and fittings that are to be retained. BESIGN - BUILD - MANAGE D. All drawings are to be read in conjunction with the relevant specification. D E. For design purposes only. DRAWN BY SCALE Е LR I:50@A3