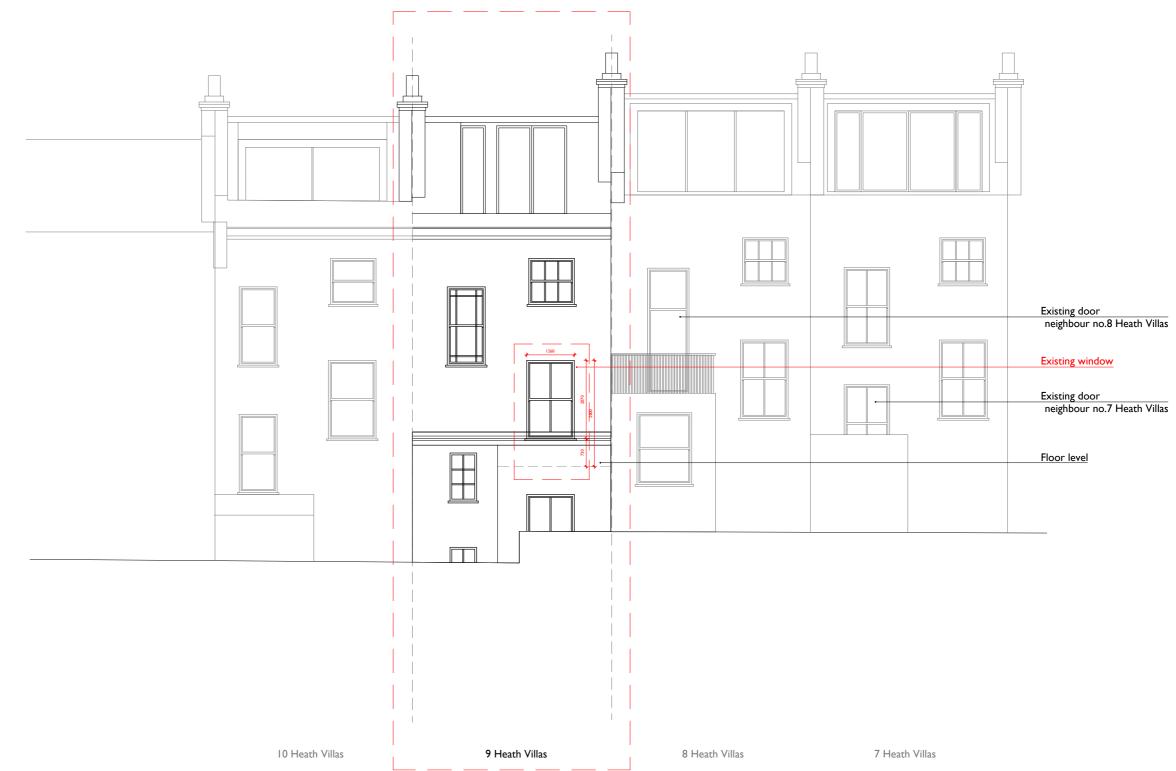

| <b>D</b> EXISTING | PROJECT / CLIENT<br>9 Heath Villas,<br>NW3 IAW | DRAWING No.<br>201<br>DRAWN BY<br>LR | DATE CREATED<br>12.06.2023<br>SCALE<br>1:100@A3 | A<br>B<br>C<br>D<br>E | N HISTORY<br>12.06.2023 | Drawing amended | <ul> <li>NOTES</li> <li>A. Check all dimensions and conditions on site.</li> <li>B. Precise positions &amp; dimensions of all fixtures and on site.</li> <li>C. Allow for the protection of all finishes and fitting</li> <li>D. All drawings are to be read in conjunction with the E. For design purposes only.</li> </ul> |
|-------------------|------------------------------------------------|--------------------------------------|-------------------------------------------------|-----------------------|-------------------------|-----------------|------------------------------------------------------------------------------------------------------------------------------------------------------------------------------------------------------------------------------------------------------------------------------------------------------------------------------|
|-------------------|------------------------------------------------|--------------------------------------|-------------------------------------------------|-----------------------|-------------------------|-----------------|------------------------------------------------------------------------------------------------------------------------------------------------------------------------------------------------------------------------------------------------------------------------------------------------------------------------------|