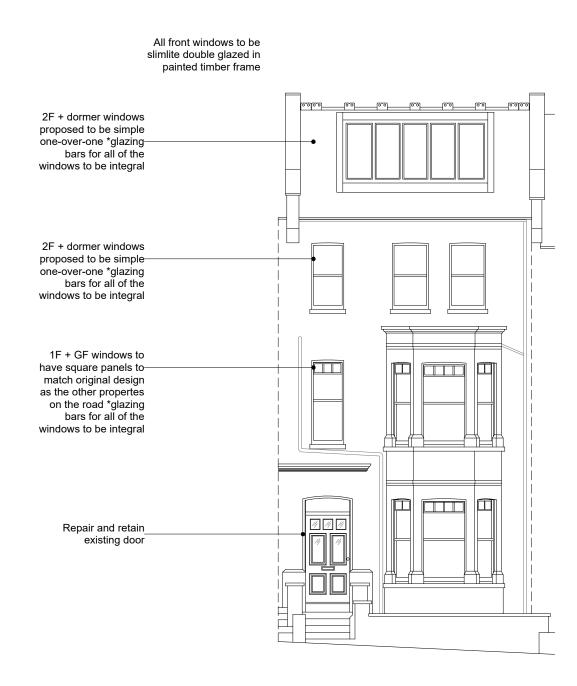

GENERAL NOTES:

PROPOSED FRONT ELEVATION

| DATE:    | REVISION: | REVISION COMMENTS:                    | AUTHOR: | CHECKED: |
|----------|-----------|---------------------------------------|---------|----------|
| 20/02/23 | -         | First issue                           |         |          |
| 30/05/23 | А         | Front door retained and repaired      |         | GT       |
| 30/06/23 | в         | 2F and dormer window proposal changed | RS      | GT       |
|          |           |                                       |         |          |
|          |           |                                       |         |          |

## PROPOSED FRONT ELEVATION

| FEB 23      | RS          |           |               |
|-------------|-------------|-----------|---------------|
| START DATE: | FIRST AUT   | HOR:      | A3            |
| P1069       | PL205       | В         | 1:100 @       |
| PROJECT NO: | DRAWING NO: | REVISION: | SCALE @ SIZE: |