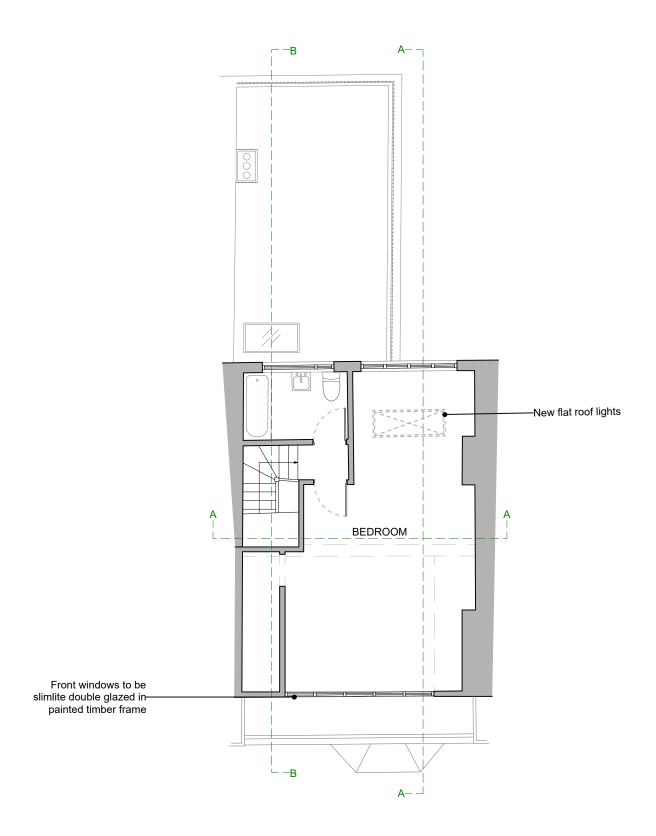

## PROPOSED THIRD FLOOR PLAN

## PROPOSED THIRD FLOOR PLAN

PROJECT NO: DRAWING NO: REVISION: P1069 PL204 B 1:100 @

**FEB 23** 

FIRST AUTHOR:

SCALE @ SIZE:

**A3** 

5Metres

Architecture + Design Ltd