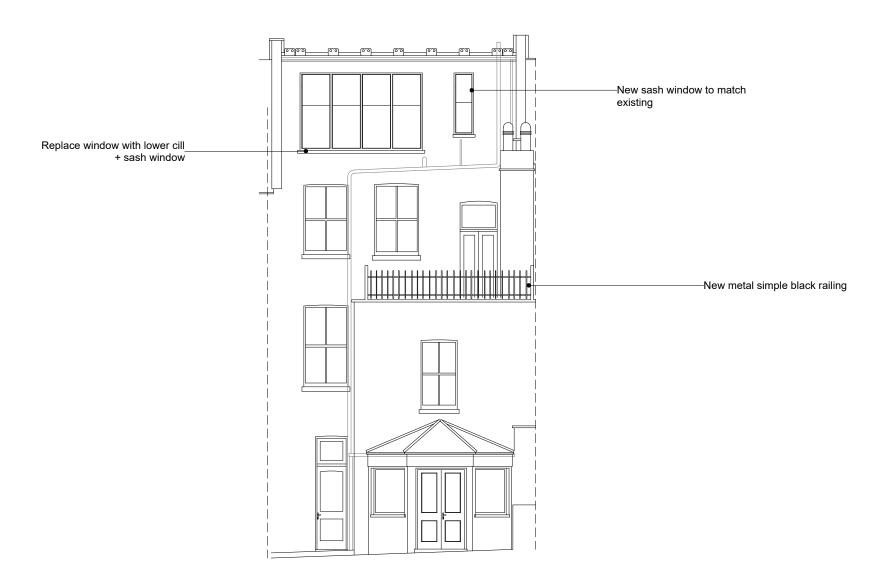

## PROPOSED REAR ELEVATION

## 22 HEATH HURST, NW3

DRAWING NAME:

## PROPOSED REAR ELEVATION

PROJECT NO: DRAWING NO: REVISION: SCALE @ SIZE: P1069 PL206 B 1:100 @ START DATE: FIRST AUTHOR: A3 FEB 23 RS