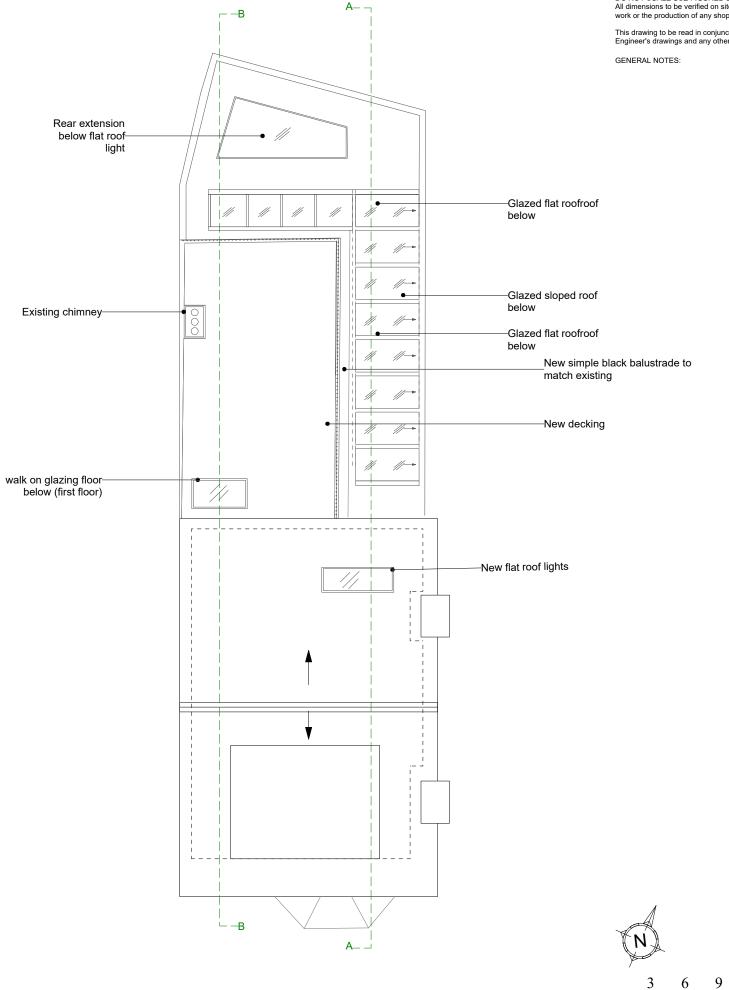

## PROPOSED ROOF PLAN

| APRIL 2     | 3 RS        |           |               |
|-------------|-------------|-----------|---------------|
| START DATE: | FIRST A     | UTHOR:    | A3            |
| P1069       | PL211       | Α         | 1:100 @       |
| PROJECT NO: | DRAWING NO: | REVISION: | SCALE @ SIZE: |

## PROPOSED ROOF PLAN