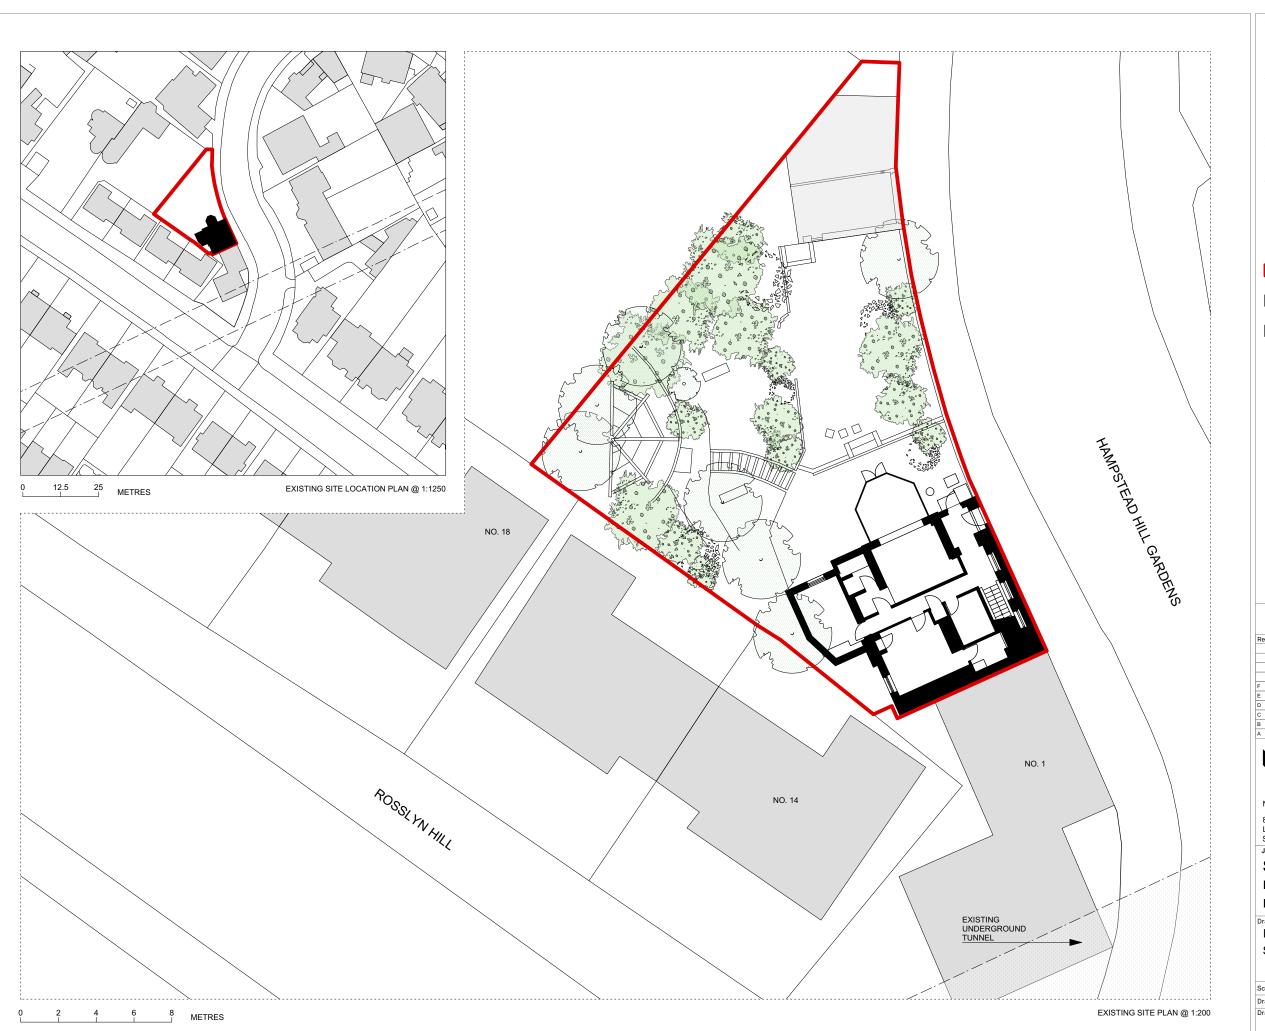

KEY:

SITE BOUNDARY

EXISTING BUILDING

NEIGHBOURING BUILDINGS

## Studio House Hampstead Hill Gardens

NW3 2PH

© Nick Leith-Smith 2018

Drawing Title: Existing

Site/Location Plan

Scale: 1:200 / 1:1250 A3 Date: 11.08.2016

525 / A /1.0000