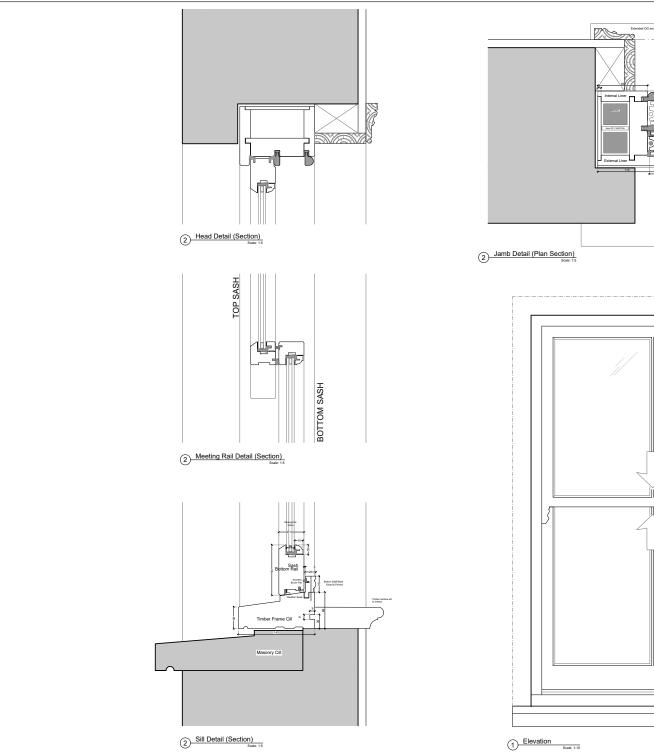

## Notes

Drawing to support planning application ref: 2019/1309/P

Typical window and details shown, NB, overall window sizes to be determined by existing masonry openings

REVISION

NOTES

If in doubt - seek clarification.

STATUS Planning

49 Flask Walk London NW3 1HH

DRAWING TITLE Sash Window Details

SCALE DATE DRAWN BY
1:5@A3 09:03:2023

DRAWING NUMBER REVISION
1\_400