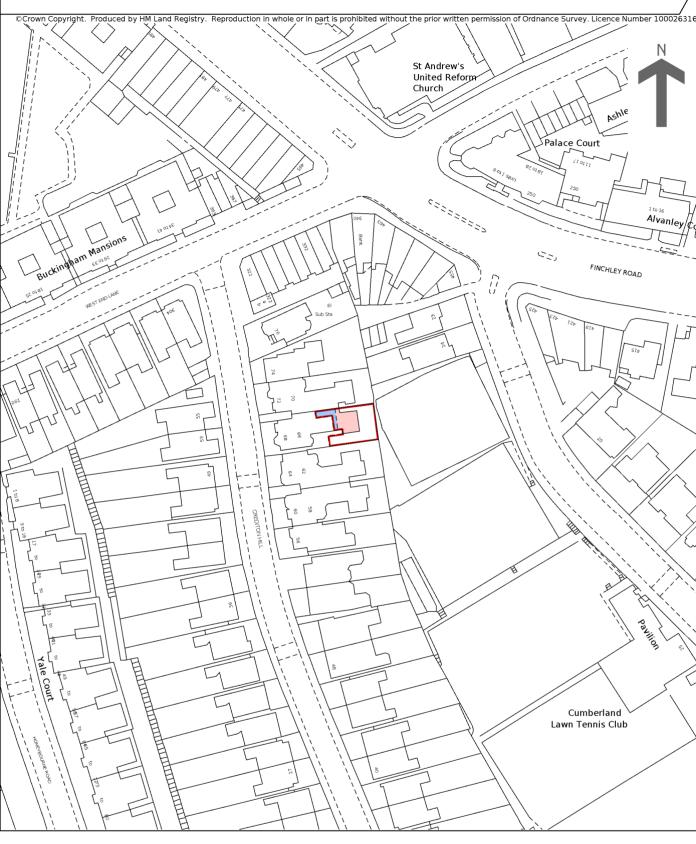

## HM Land Registry Current title plan

Title number NGL919039
Ordnance Survey map reference TQ2585SE
Scale 1:1250
Administrative area Camden

This is a copy of the title plan on 19 JUN 2023 at 22:09:59. This copy does not take account of any application made after that time even if still pending in HM Land Registry when this copy was issued.

HM Land Registry endeavours to maintain high quality and scale accuracy of title plan images. The quality and accuracy of any print will depend on your printer, your computer and its print settings. This title plan shows the general position, not the exact line, of the boundaries. It may be subject to distortions in scale. Measurements scaled from this plan may not match measurements between the same points on the ground.