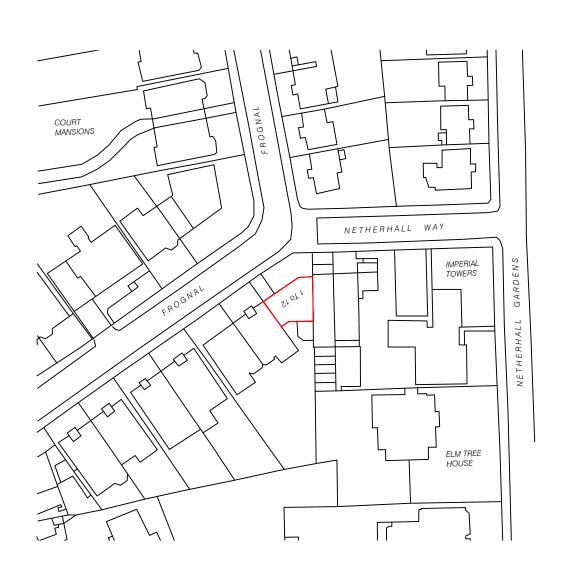

## LOCATION PLAN

|  | Scale          | Date       | Checked | Drawn By |  |  |  |
|--|----------------|------------|---------|----------|--|--|--|
|  | 1:1250         | 31/05/2023 | AZ      | AZ       |  |  |  |
|  | Drawing Number | Revision   |         |          |  |  |  |
|  | D              |            |         |          |  |  |  |

|              | 1:1250 |   |     |     |     |      |      |
|--------------|--------|---|-----|-----|-----|------|------|
| Scale 1:1250 | 25m    | 0 | 25m | 50m | 75m | 100m | 125m |