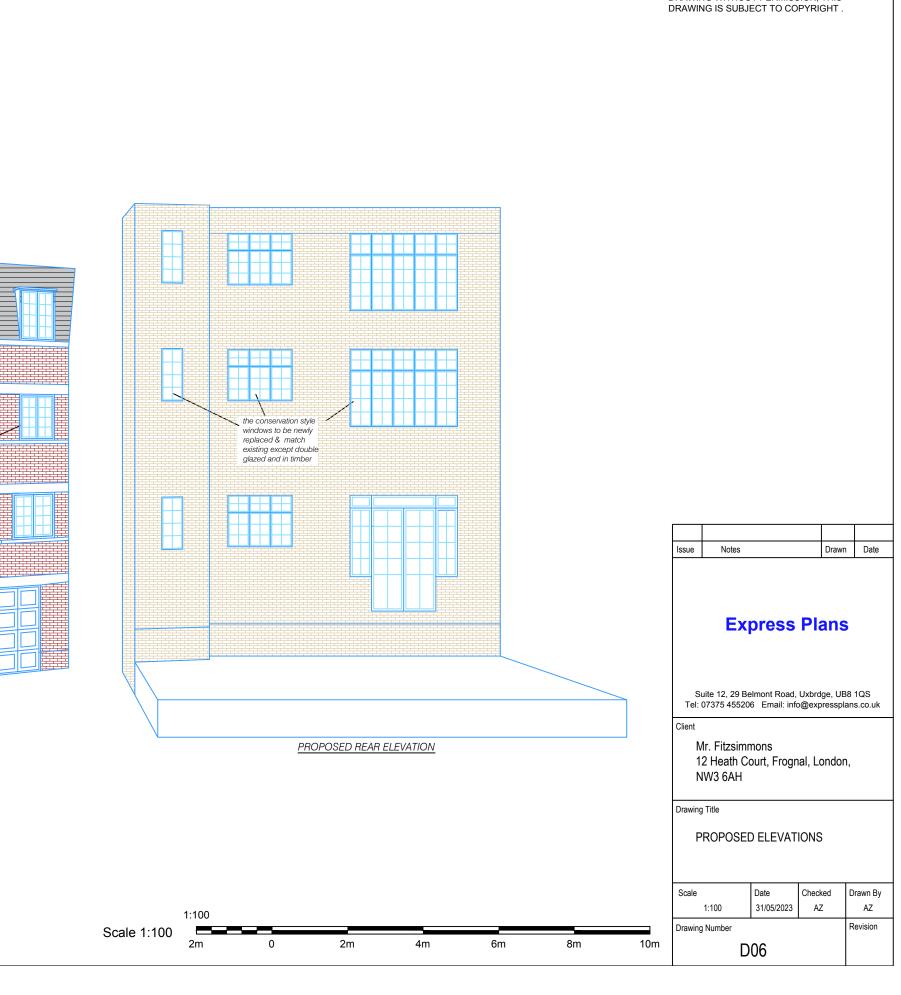

1:100 Scale 1:100 2m 4m 6m 8m

the conservation style windows to be newly replaced & match existing except double glazed and in timber

PROPOSED FRONT ELEVATION

ervation style windows to be

newly replaced & match existing except double glazed and in timber