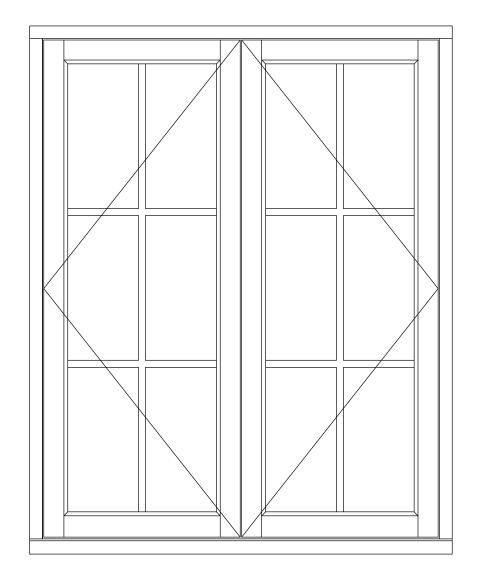

1:100 Scale 1:100 2m 4m 6m 8m

the conservation style windows to be newly replaced & match existing except double glazed and in timber

PROPOSED FRONT ELEVATION

ervation style windows to be

newly replaced & match existing except double glazed and in timber