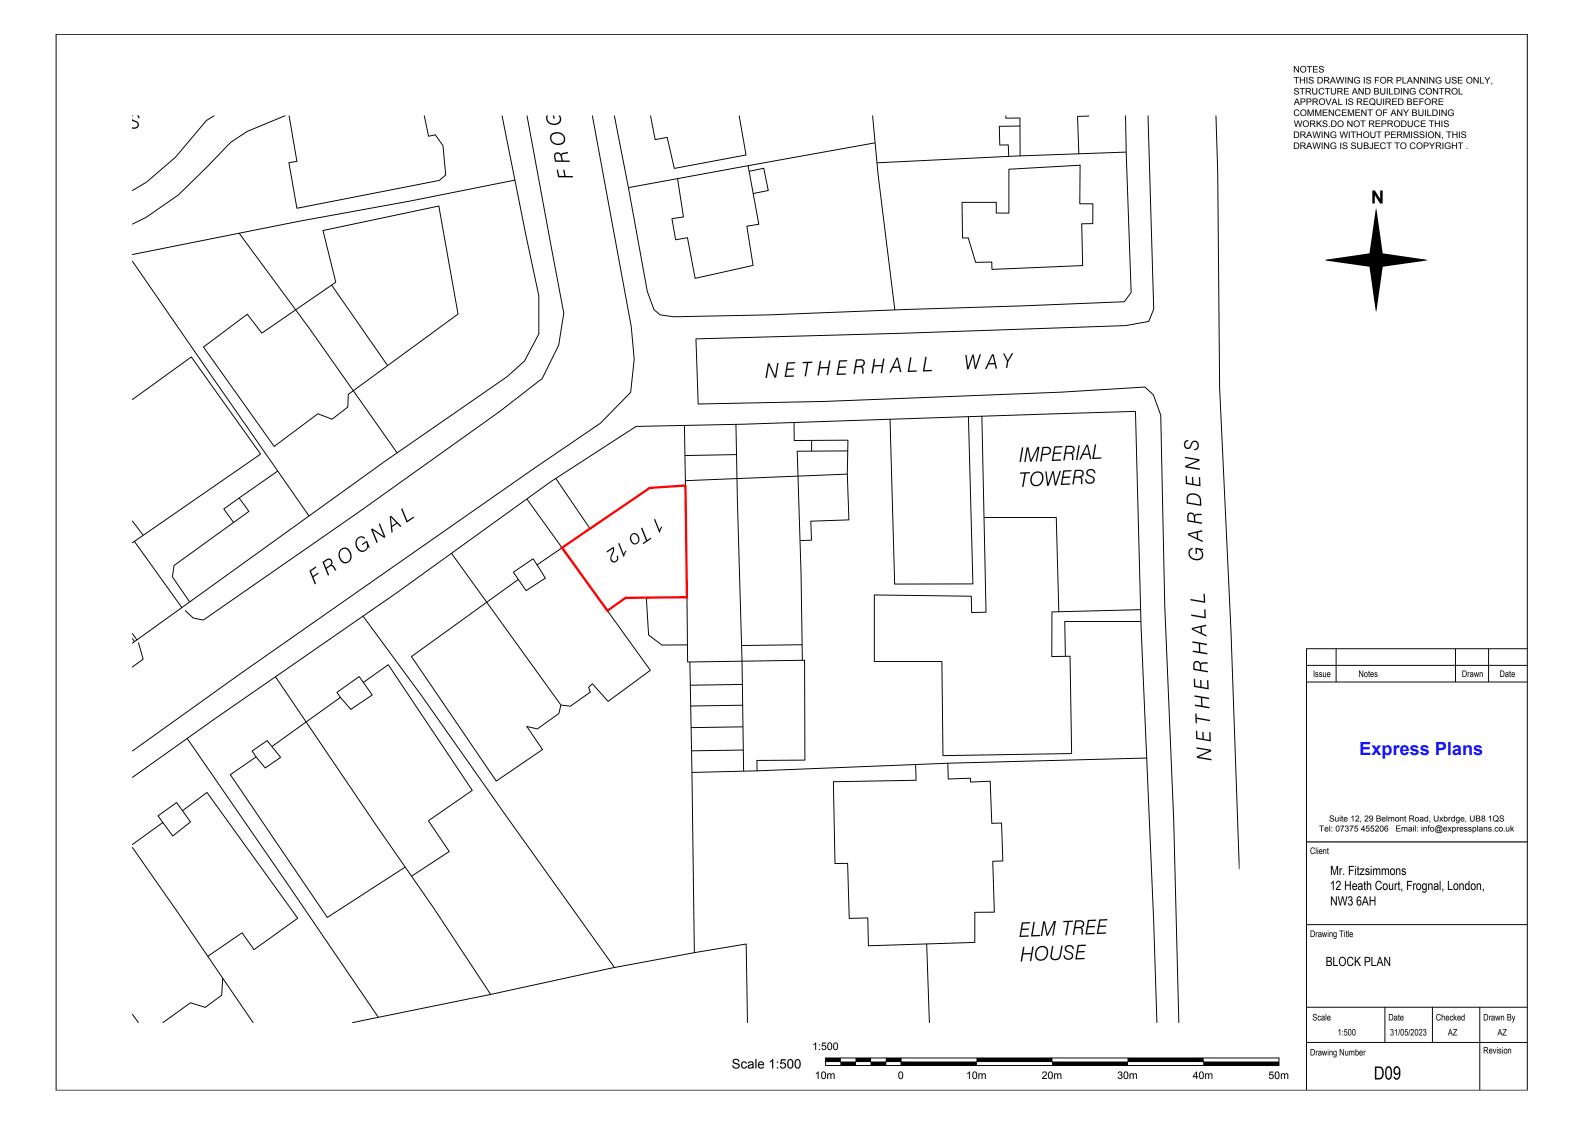

## **Express Plans**

Suite 12, 29 Belmont Road, Uxbrdge, UB8 1QS Tel: 07375 455206 Email: info@expressplans.co.uk

Mr. Fitzsimmons 12 Heath Court, Frognal, London, NW3 6AH

### Drawing Title

### LOCATION PLAN

| Scale          | Date       | Checked | Drawn By |  |
|----------------|------------|---------|----------|--|
| 1:1250         | 31/05/2023 | AZ      | AZ       |  |
| Drawing Number |            |         | Revision |  |
| D              |            |         |          |  |