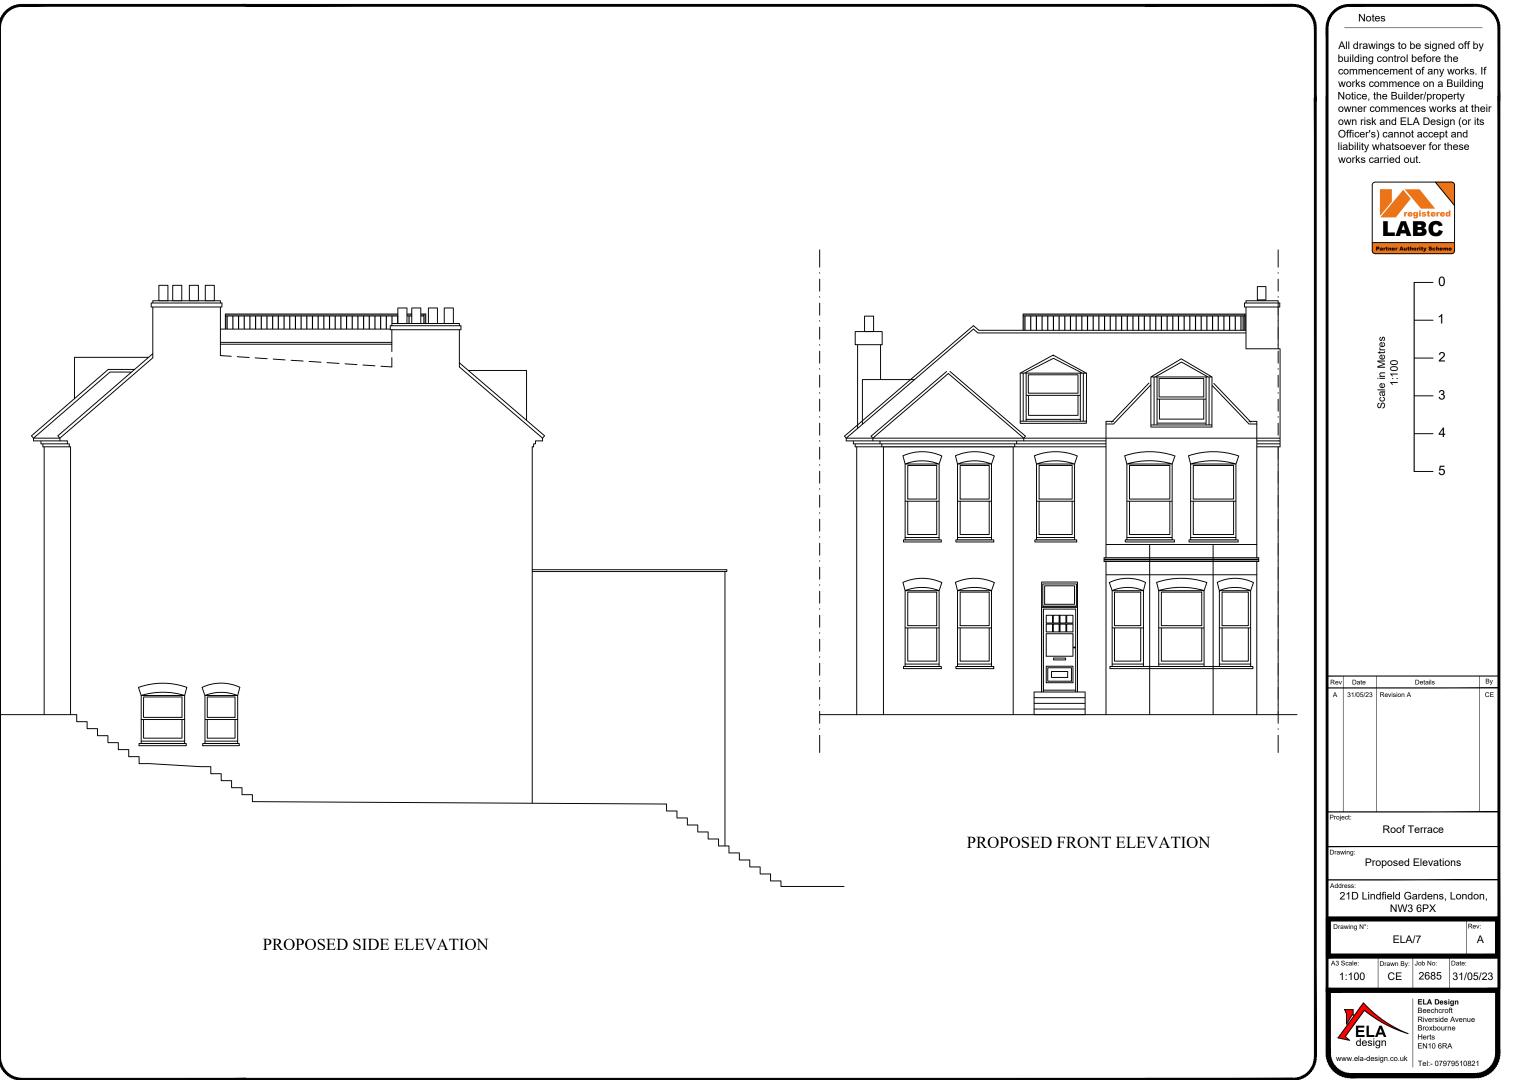

All drawings to be signed off by building control before the commencement of any works. If works commence on a Building Notice, the Builder/property owner commences works at their own risk and ELA Design (or its Officer's) cannot accept and liability whatsoever for these works carried out.