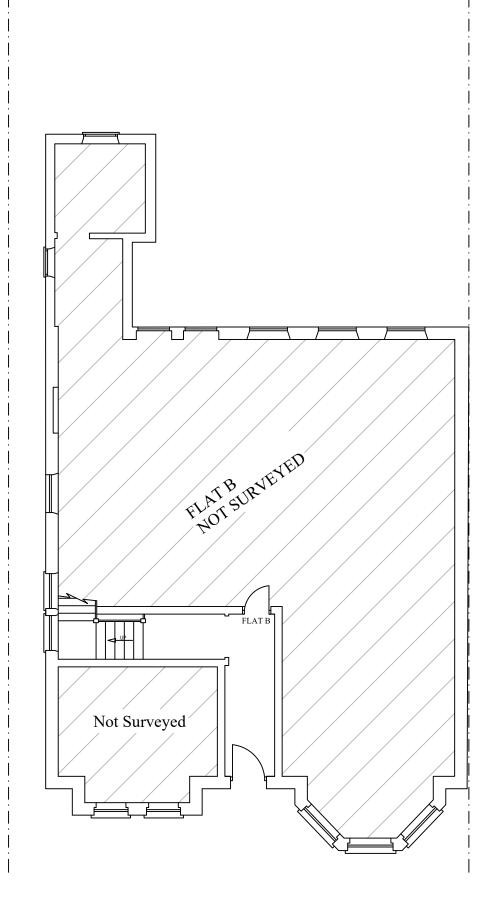

EXISTING GROUND FLOOR LAYOUT

All drawings to be signed off by building control before the commencement of any works. If works commence on a Building Notice, the Builder/property owner commences works at their own risk and ELA Design (or its Officer's) cannot accept and liability whatsoever for these works carried out.