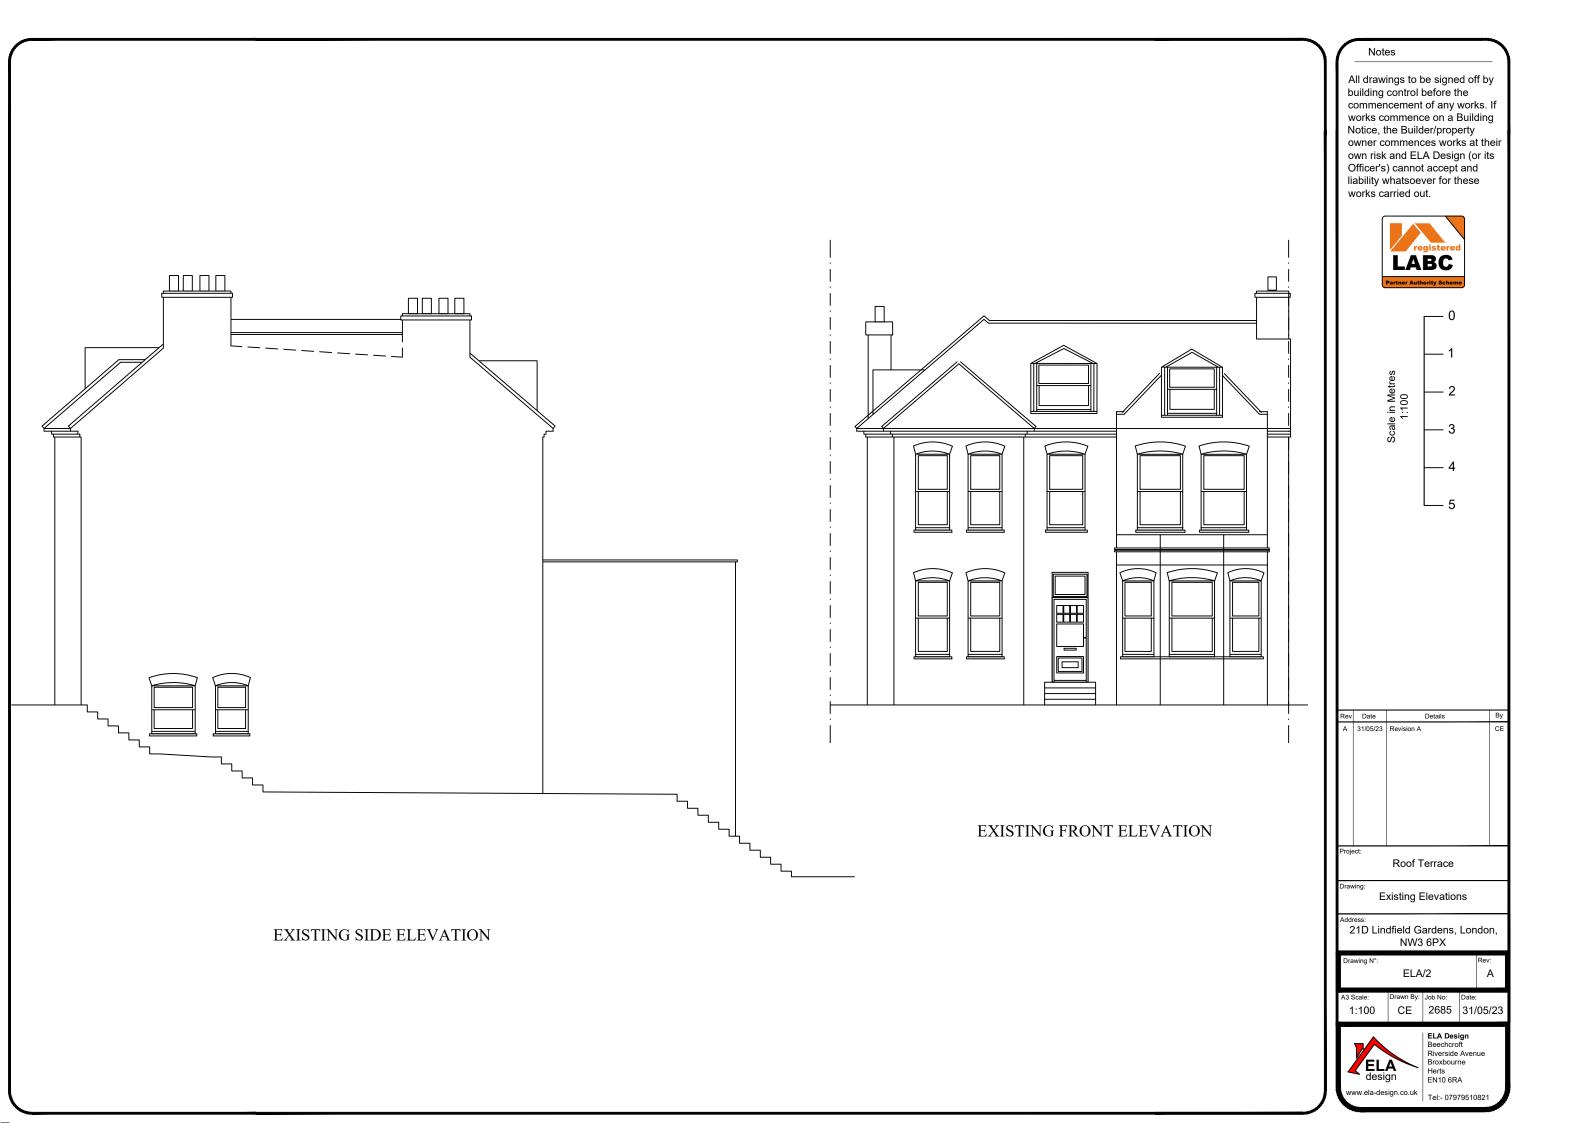

All drawings to be signed off by building control before the commencement of any works. If works commence on a Building Notice, the Builder/property owner commences works at their own risk and ELA Design (or its Officer's) cannot accept and liability whatsoever for these works carried out.