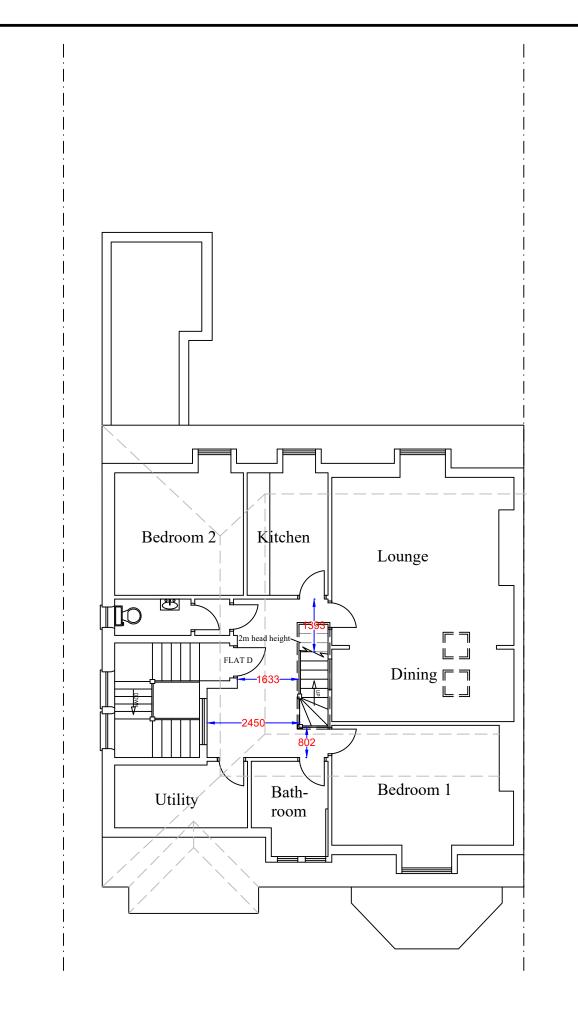

EXISTING GROUND FLOOR LAYOUT



All drawings to be signed off by building control before the commencement of any works. If works commence on a Building Notice, the Builder/property owner commences works at their own risk and ELA Design (or its Officer's) cannot accept and liability whatsoever for these works carried out.





EXISTING LOFT FLOOR LAYOUT

## Notes

All drawings to be signed off by building control before the commencement of any works. If works commence on a Building Notice, the Builder/property owner commences works at their own risk and ELA Design (or its Officer's) cannot accept and liability whatsoever for these works carried out.









PROPOSED LOFT FLOOR LAYOUT

## Notes

All drawings to be signed off by building control before the commencement of any works. If works commence on a Building Notice, the Builder/property owner commences works at their own risk and ELA Design (or its Officer's) cannot accept and liability whatsoever for these works carried out.













All drawings to be signed off by building control before the commencement of any works. If works commence on a Building Notice, the Builder/property owner commences works at their own risk and ELA Design (or its Officer's) cannot accept and liability whatsoever for these works carried out.



Glass Balustrade 1.1m height

Skylight to be replaced with walk-on skylight





LOCATION PLAN