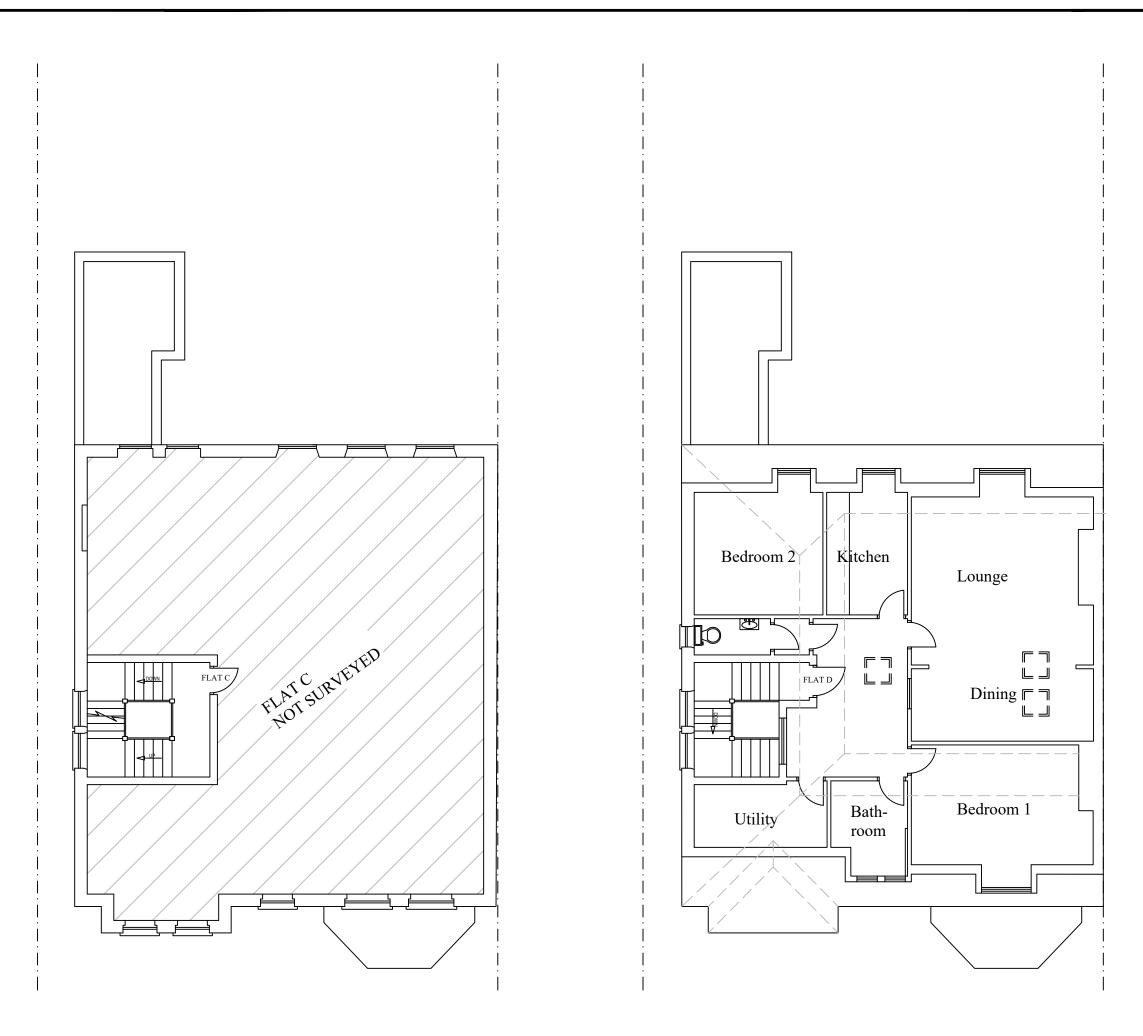

EXISTING GROUND FLOOR LAYOUT

All drawings to be signed off by building control before the commencement of any works. If works commence on a Building Notice, the Builder/property owner commences works at their own risk and ELA Design (or its Officer's) cannot accept and liability whatsoever for these works carried out.