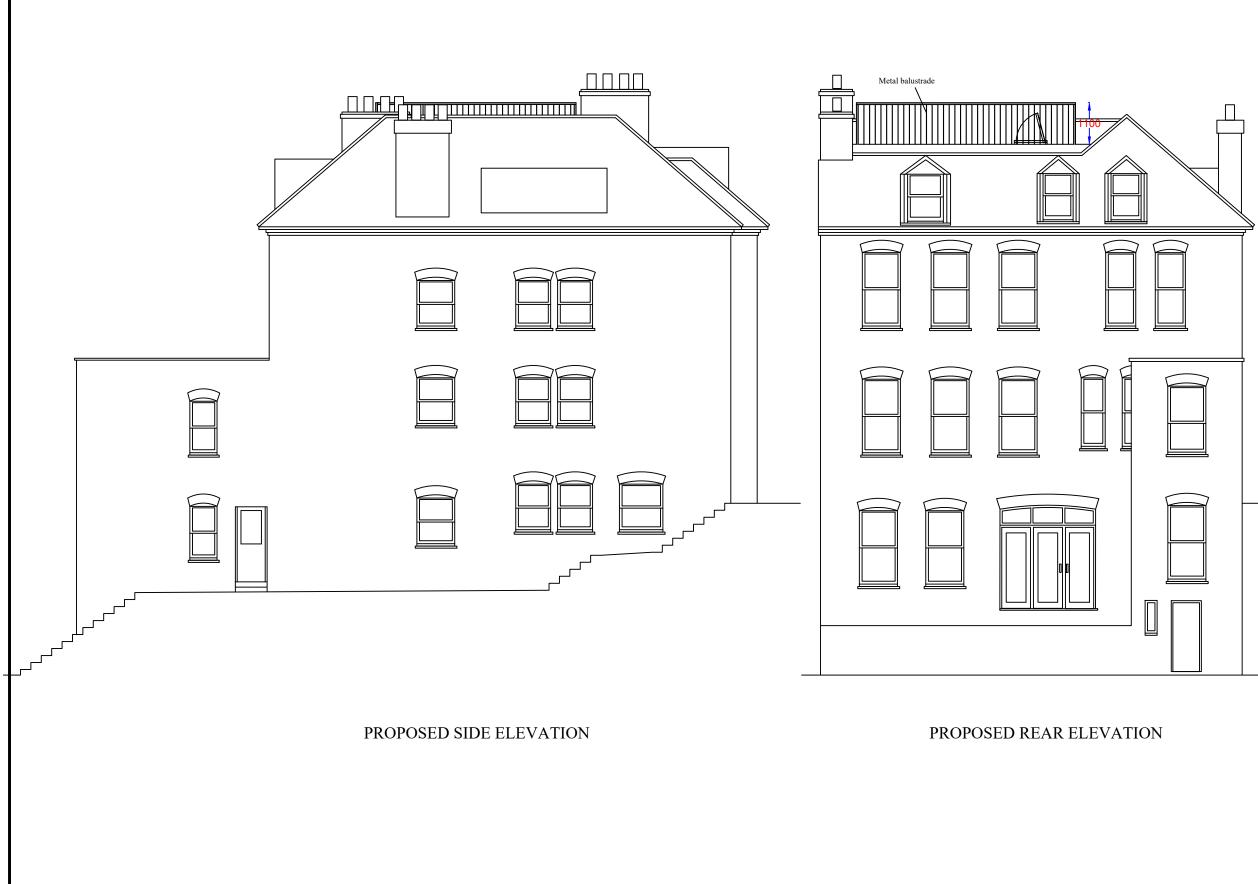

Glass Balustrade 1.1m height

Skylight to be replaced with walk-on skylight

LOCATION PLAN