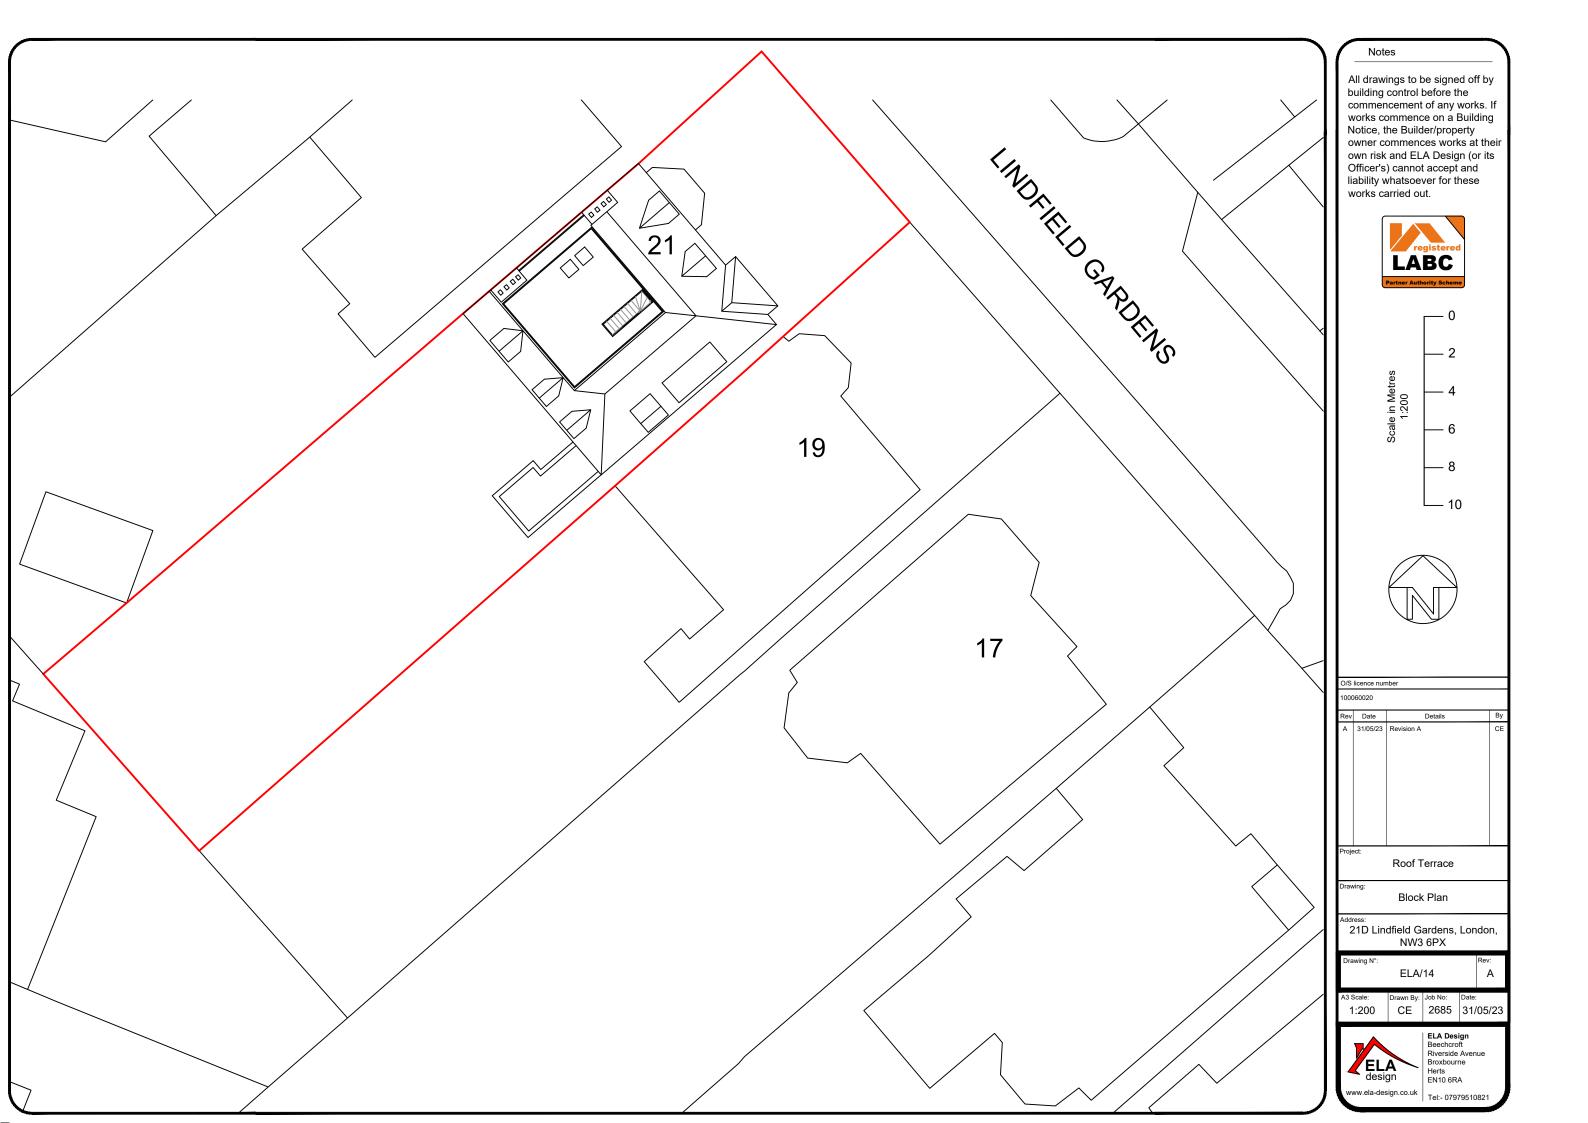

## Notes

All drawings to be signed off by building control before the commencement of any works. If works commence on a Building Notice, the Builder/property owner commences works at their own risk and ELA Design (or its Officer's) cannot accept and liability whatsoever for these works carried out.