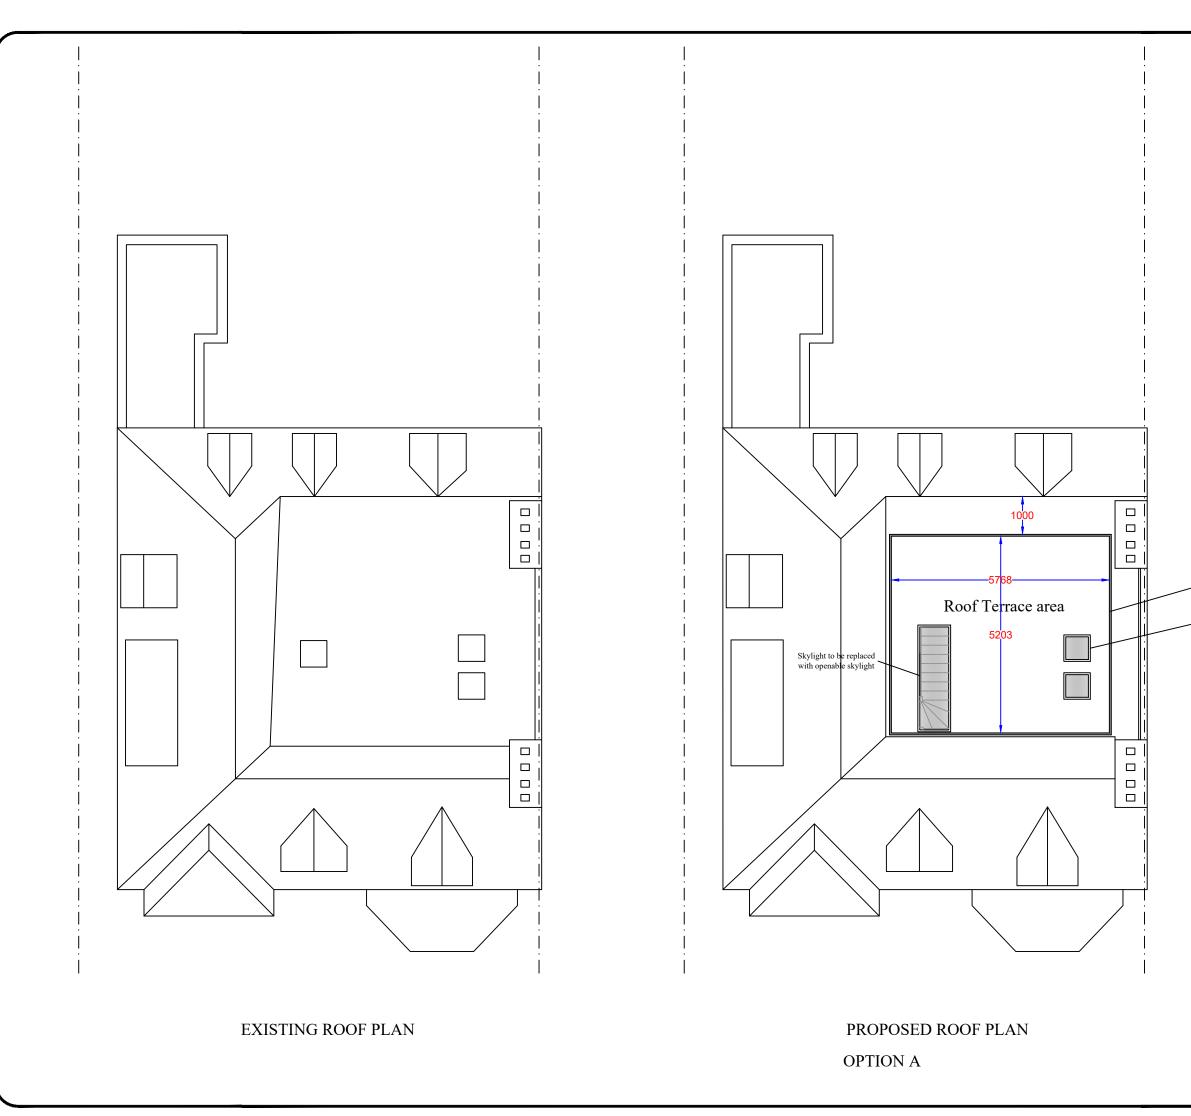

Glass Balustrade 1.1m height

Skylight to be replaced with walk-on skylight

LOCATION PLAN