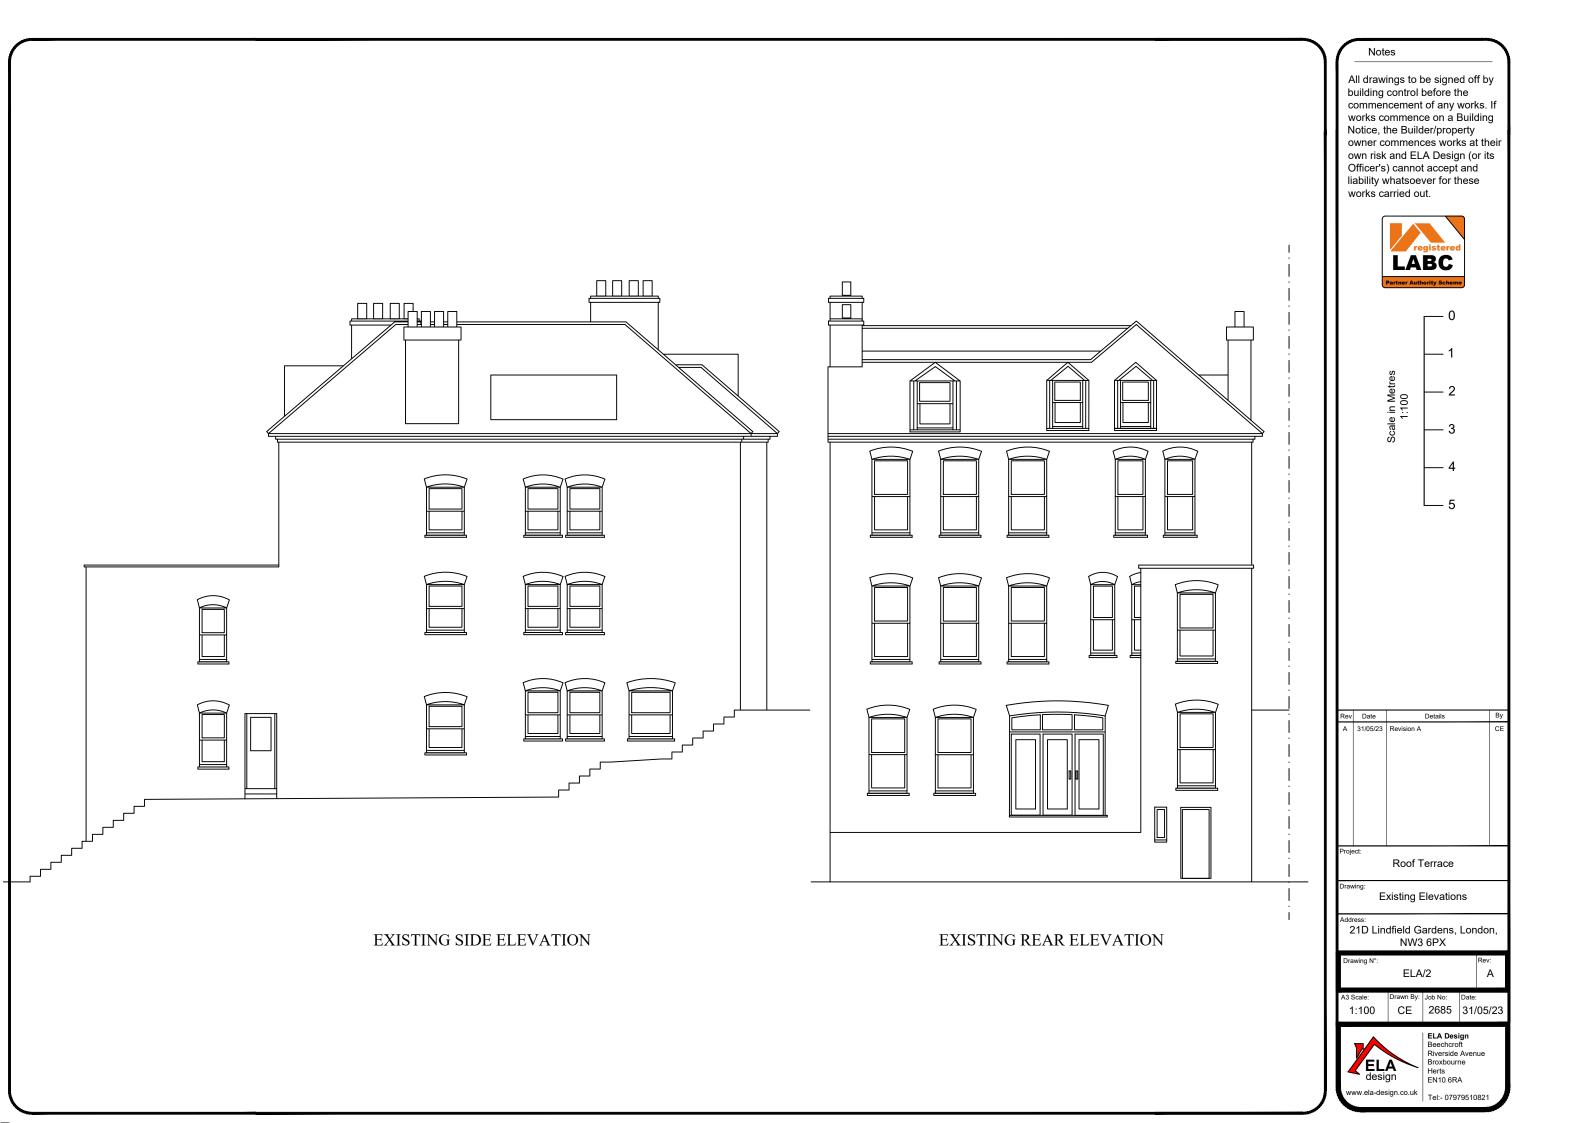

All drawings to be signed off by building control before the commencement of any works. If works commence on a Building Notice, the Builder/property owner commences works at their own risk and ELA Design (or its Officer's) cannot accept and liability whatsoever for these works carried out.