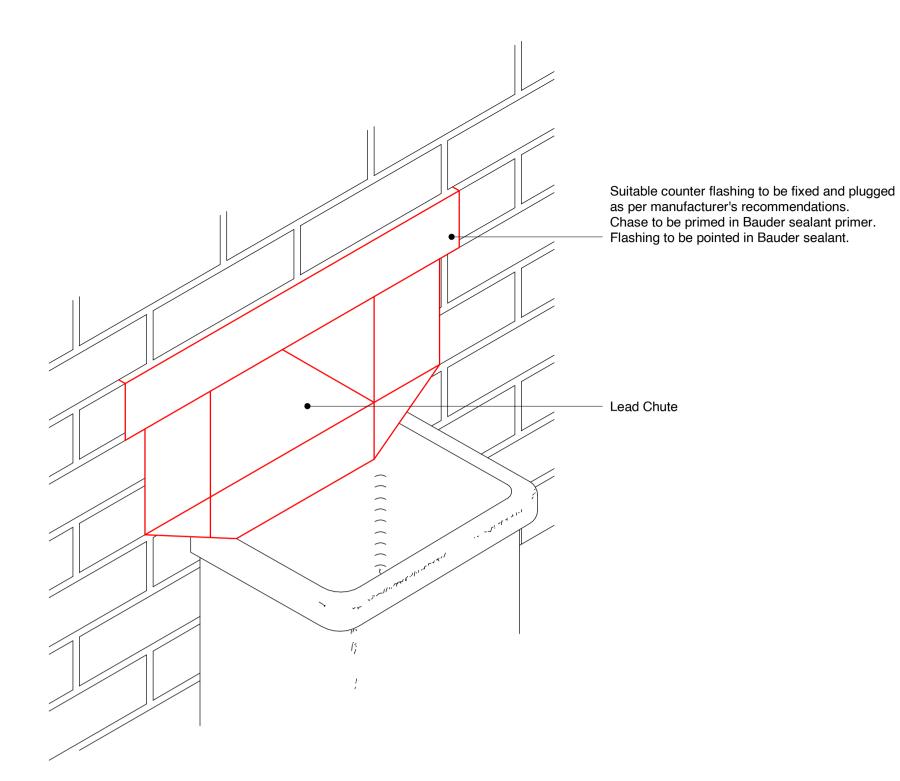

Scale/Format

Rear Extension Green Roof - Detail Plan

Reference Image

Isometric View of the Lead Chute Detail (As Seen From the Hopper) NOT TO SCALE

RO-02: Green Flat Roof WET-DRY

Target U-Value (W/m<sup>2</sup>K): 0.15 Fire Resistance (minutes): B roof (T4)