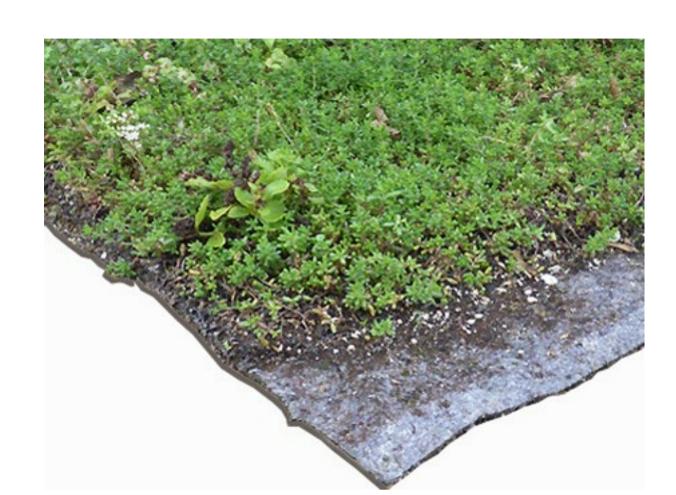

Sound Insulation (Rw dB): 43 BS5234 Duty Grade: Heavy 12.5mm Plasterboard ceiling 30 mm pressure treated battens with insulation between battens Vapour barrier retarder sd=5m - 22 mm OSB board 200 mm Soft wood studwork with solid insulation between studs 22 mm OSB board Timber rafters to min 3% fall Single Ply Waterproofing Bauder SDF Drainage Mat 20mm Bauder XF301 Sedum Vegetation Blanket 28mm