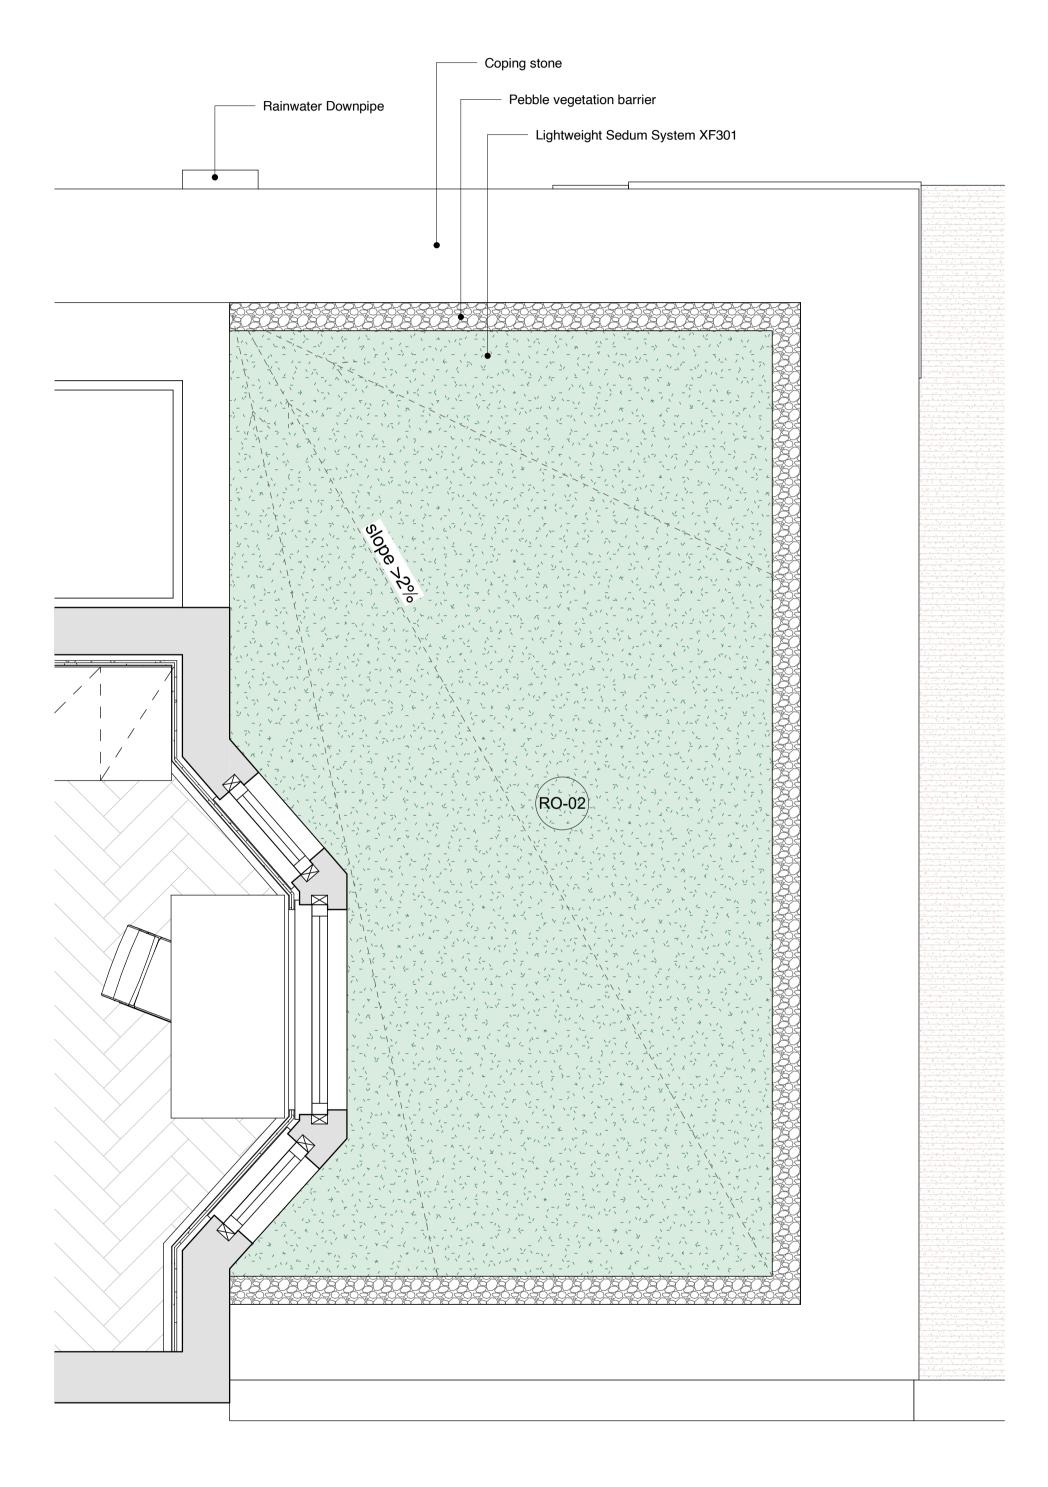

Scale/Format

Rear Extension Green Roof - Detail Plan

Reference Image

Isometric View of the Lead Chute Detail (As Seen From the Hopper) NOT TO SCALE

RO-02: Green Flat Roof WET-DRY

Target U-Value (W/m<sup>2</sup>K): 0.15 Fire Resistance (minutes): B roof (T4)

Sound Insulation (Rw dB): 43 BS5234 Duty Grade: Heavy 12.5mm Plasterboard ceiling 30 mm pressure treated battens with insulation between battens Vapour barrier retarder sd=5m - 22 mm OSB board 200 mm Soft wood studwork with solid insulation between studs 22 mm OSB board Timber rafters to min 3% fall Single Ply Waterproofing Bauder SDF Drainage Mat 20mm Bauder XF301 Sedum Vegetation Blanket 28mm