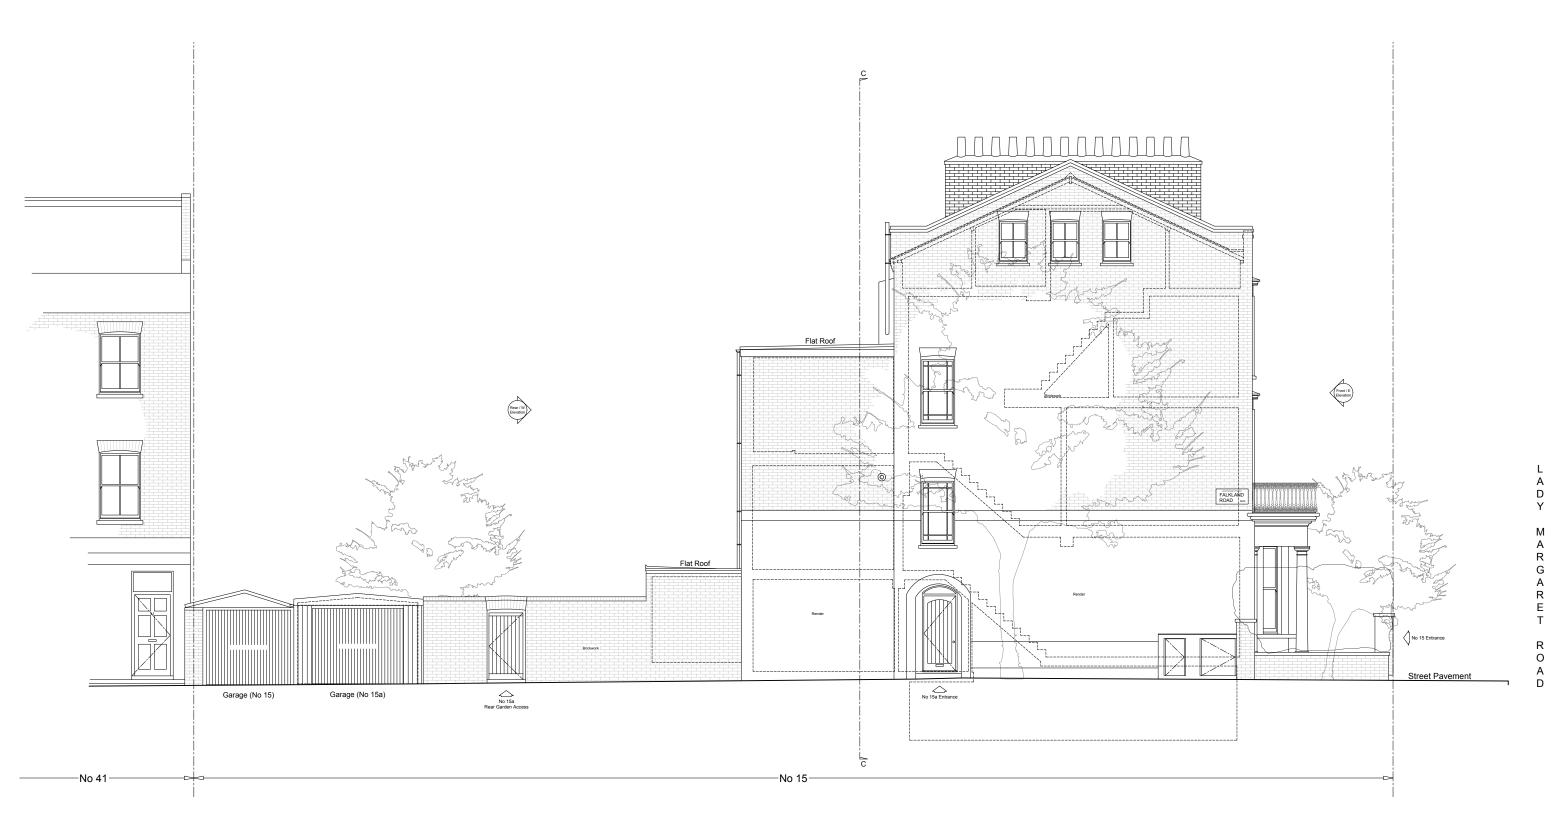

REV DATE DRAWN/CHK DESCRIPTION

LADY MARGARET ROAD EX022 rev- SIDE ELEVATION 22008 \_ PLANNING \_ Published 10/08/22

0 m

 Image: Line state
 Do not scale for construction. Use figured dimensions only. All discrepancies to be verified with architect prior to ordering or construction/execution. Confirm all setting out with architect prior to construction. Drawing to be read in conjunction with all other documents. Copyright Architecture for London.
 Architecture for London 3-5 Bleeding Heart Yard London EC1N 8SJ 020 3637 4236 architecture for London.

EXISTING SIDE ELEVATION 1:100

Architecture for London.