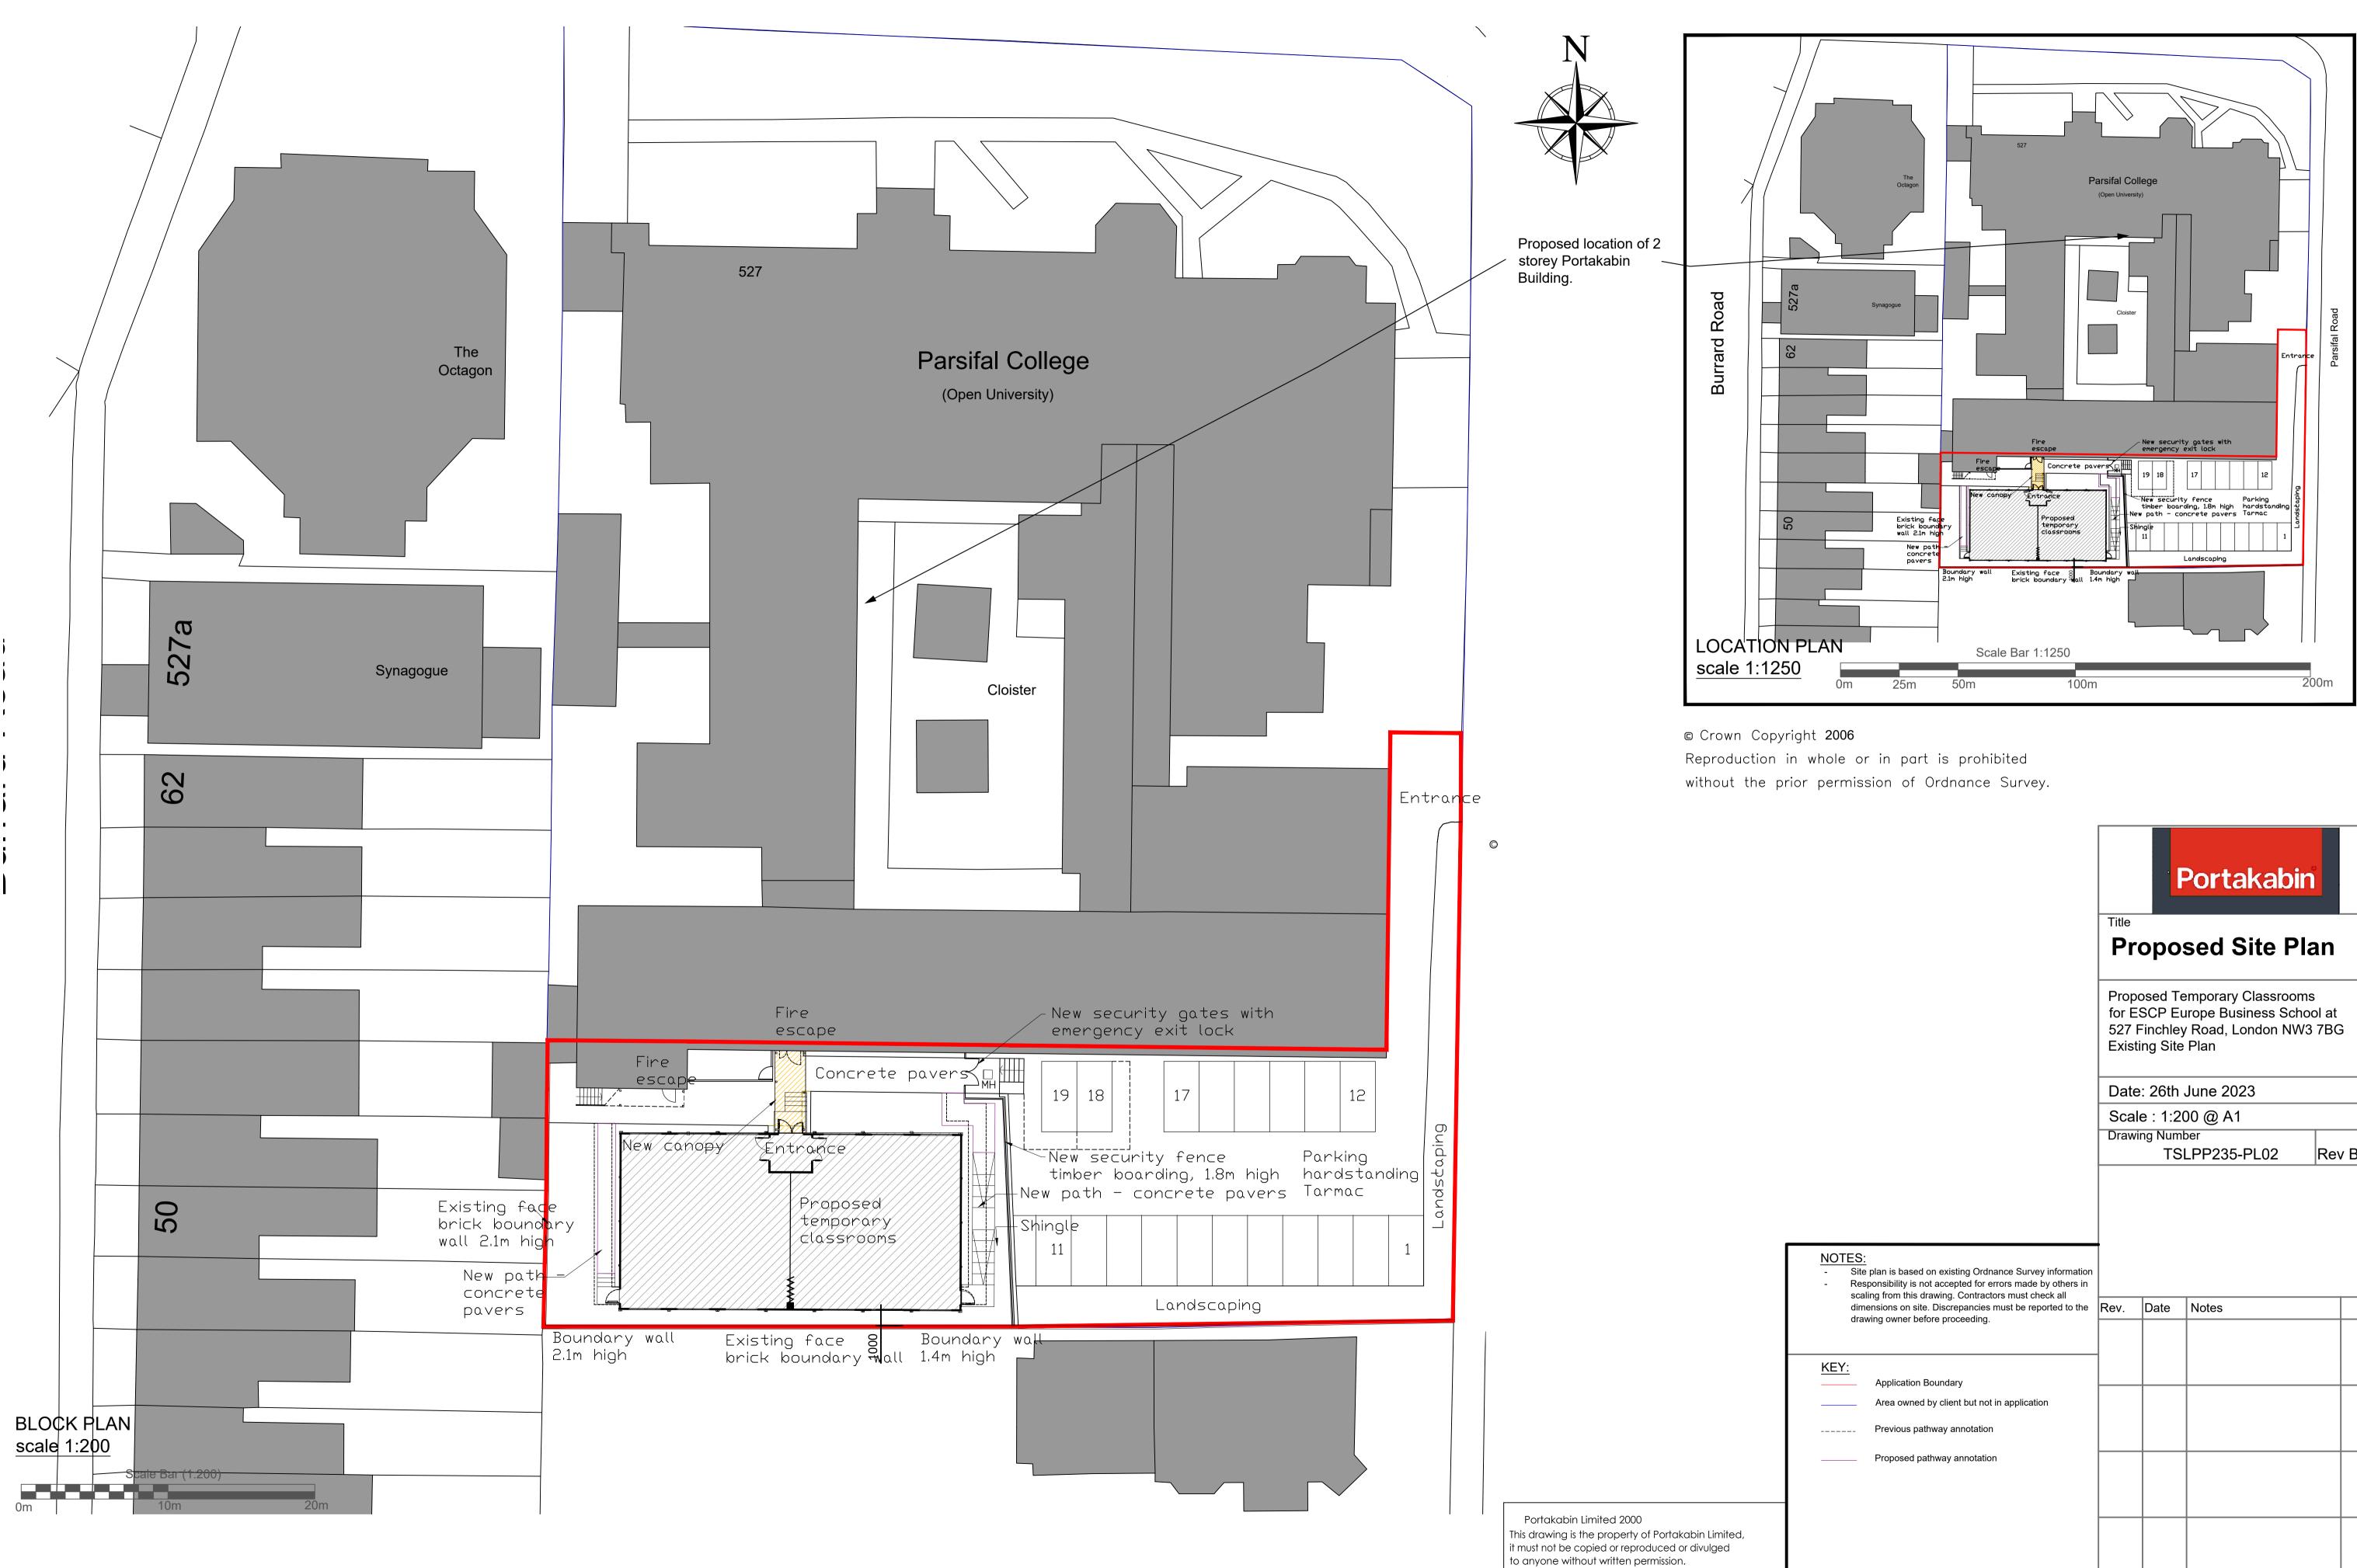

|                                                                                                                                                                                                                                                                                                   |                                                                                                                                                                                        | ſ    | Portakabin |  |
|---------------------------------------------------------------------------------------------------------------------------------------------------------------------------------------------------------------------------------------------------------------------------------------------------|----------------------------------------------------------------------------------------------------------------------------------------------------------------------------------------|------|------------|--|
|                                                                                                                                                                                                                                                                                                   | Title Proposed Site Plan Proposed Temporary Classrooms for ESCP Europe Business School at 527 Finchley Road, London NW3 7BG Existing Site Plan Date: 26th June 2023 Scale : 1:200 @ A1 |      |            |  |
|                                                                                                                                                                                                                                                                                                   |                                                                                                                                                                                        |      |            |  |
|                                                                                                                                                                                                                                                                                                   |                                                                                                                                                                                        |      |            |  |
|                                                                                                                                                                                                                                                                                                   |                                                                                                                                                                                        |      |            |  |
|                                                                                                                                                                                                                                                                                                   | Drawing Number<br>TSLPP235-PL02 Rev B                                                                                                                                                  |      |            |  |
| NOTES:<br>- Site plan is based on existing Ordnance Survey information<br>- Responsibility is not accepted for errors made by others in<br>scaling from this drawing. Contractors must check all<br>dimensions on site. Discrepancies must be reported to the<br>drawing owner before proceeding. |                                                                                                                                                                                        |      |            |  |
|                                                                                                                                                                                                                                                                                                   | Rev.                                                                                                                                                                                   | Date | Notes      |  |
| <b>KEY:</b> Application Boundary         Area owned by client but not in application         Previous pathway annotation                                                                                                                                                                          |                                                                                                                                                                                        |      |            |  |
| Proposed pathway annotation                                                                                                                                                                                                                                                                       |                                                                                                                                                                                        |      |            |  |
|                                                                                                                                                                                                                                                                                                   |                                                                                                                                                                                        |      |            |  |