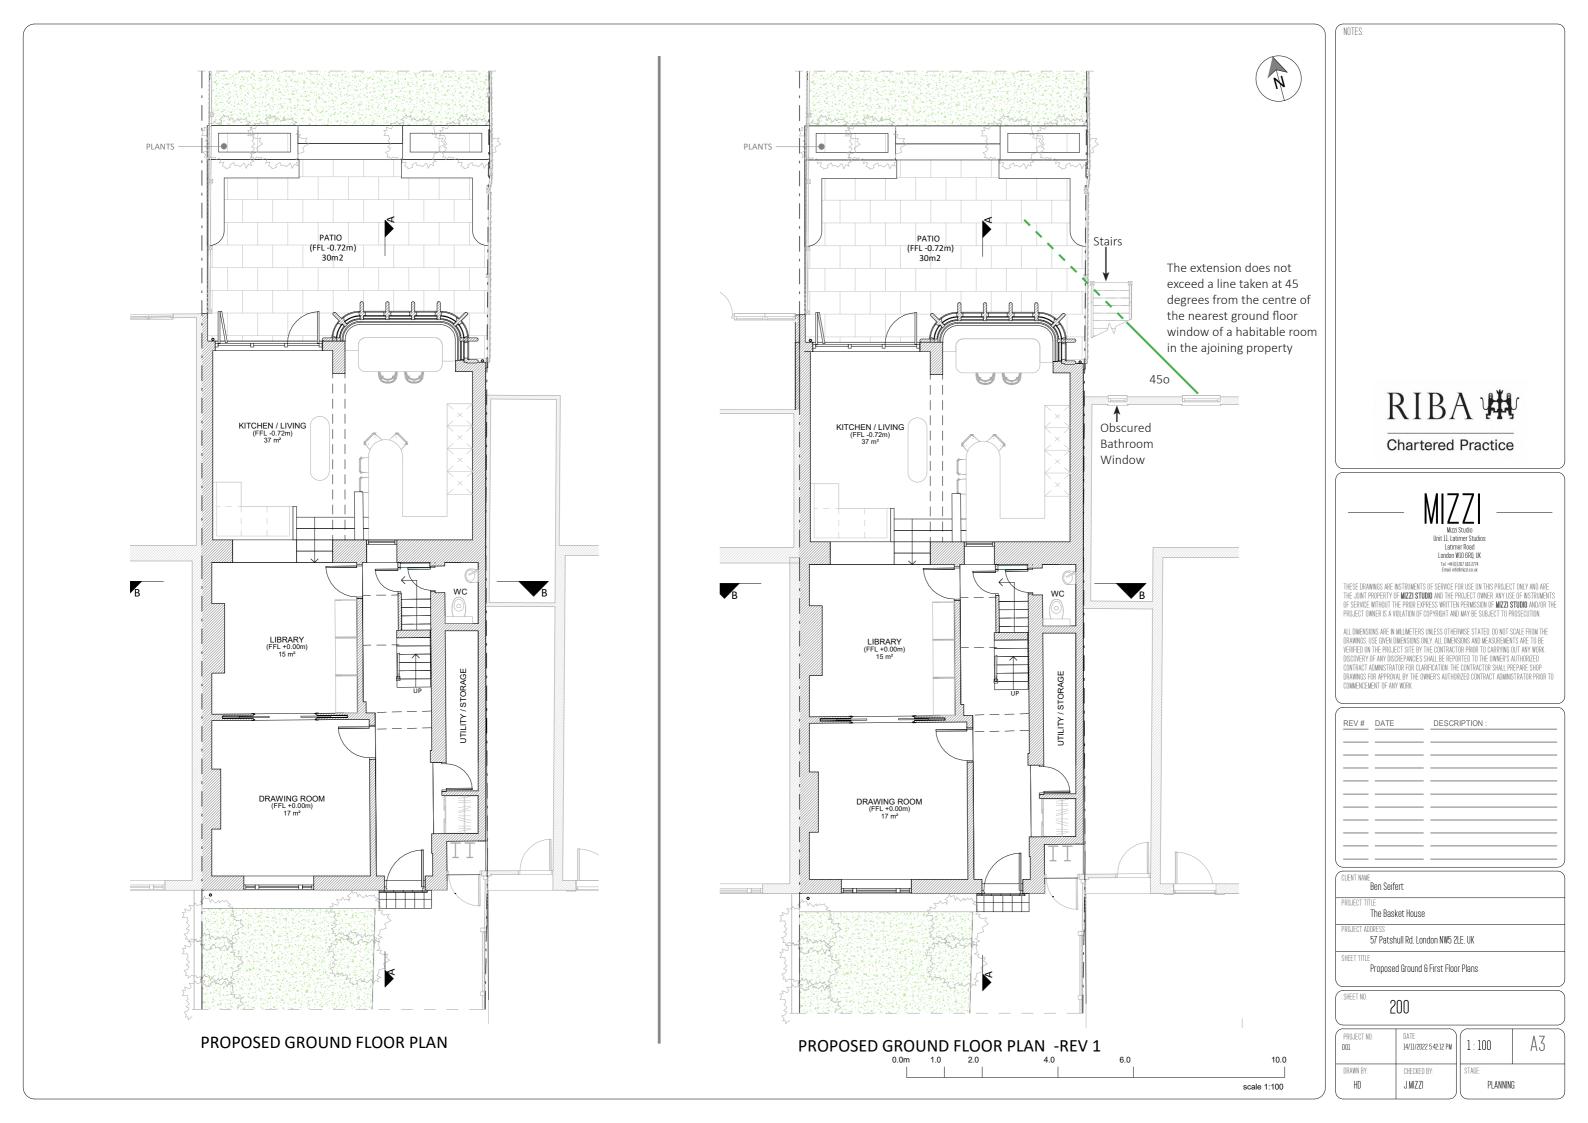

Proposed First Floor Plans - REV 1

| PROJECT NO:<br>001 | DATE<br>13/03/2023 4:29:58 PM | 1:100    | A3 |
|--------------------|-------------------------------|----------|----|
| DRAWN BY:          | CHECKED BY:                   | STAGE:   |    |
| HD                 | J.MIZZI                       | PLANNINI | 3  |