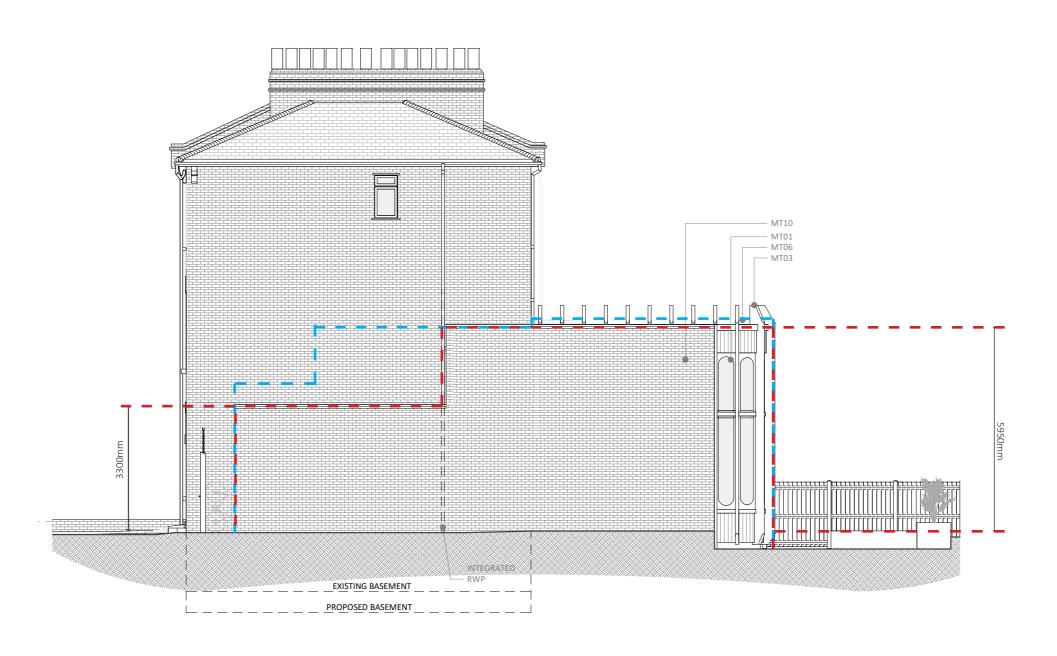

## PROPOSED RIGHT SIDE ELEVATION - REV 1

PP 2022/5065/P57
Proposed Building Outine
PP 2022/5065/P57
Revised Building Outline

0.0m 1.0 2.0 4.0 6.0 10.0

NO1E2

#### LEGEND:

- MT01 OAK TIMBER FRAMED FIXED DOUBLE GLAZED WINDOWS
- MT02 OAK TIMBER FRAMED DOUBLE GLAZED DOORS
- MT03 OAK FACED VERTICAL SLATS
- MT04 OAK CLADDING
- MT05 JULIETTE BALCONY GLASS
- MT06 NATURAL STONE COPING STONE
- MT07 OAK TIMBER FRAMED OBSCURED WINDOWS
- MT08 EXISTING SLATE ROOF
- MT09 EXISTING RENDERED FACADE
- MT10 BRICK TO MATCH EXISTING