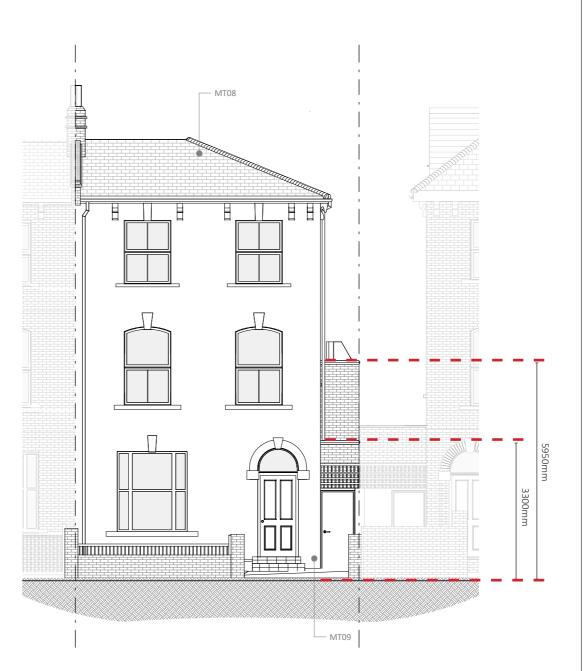

MT07 - OAK TIMBER FRAMED OBSCURED WINDOWS

MT08 - EXISTING SLATE ROOF

MT09 - EXISTING RENDERED FACADE

MT10 - BRICK TO MATCH EXISTING

**Chartered Practice** 

Mizzi Studio Unit 11 Latimer Studios Latimer Road London W10 GRQ, UK Tet -44 01/20' 182 2774 Emel infoffenzzio ou

MT07 - OAK TIMBER FRAMED OBSCURED WINDOWS

MT08 - EXISTING SLATE ROOF

MT09 - EXISTING RENDERED FACADE

MT10 - BRICK TO MATCH EXISTING

**Chartered Practice** 

THESE DRAWINGS ARE INSTRUMENTS OF SERVICE FOR USE ON THIS PROJECT ONLY AND ARE THE JOINT PROPERTY OF **MIZZI STUDIO** AND THE PROJECT OWNER. ANY USE OF INSTRUMENTS OF SERVICE WITHOUT THE PRIOR EXPRESS WRITTEN PERMISSION OF **MIZZI STUDIO** AND/OR THE PROJECT OWNER IS A VIOLATION OF COPYRIGHT AND MAY BE SUBJECT TO PROSECUTION.