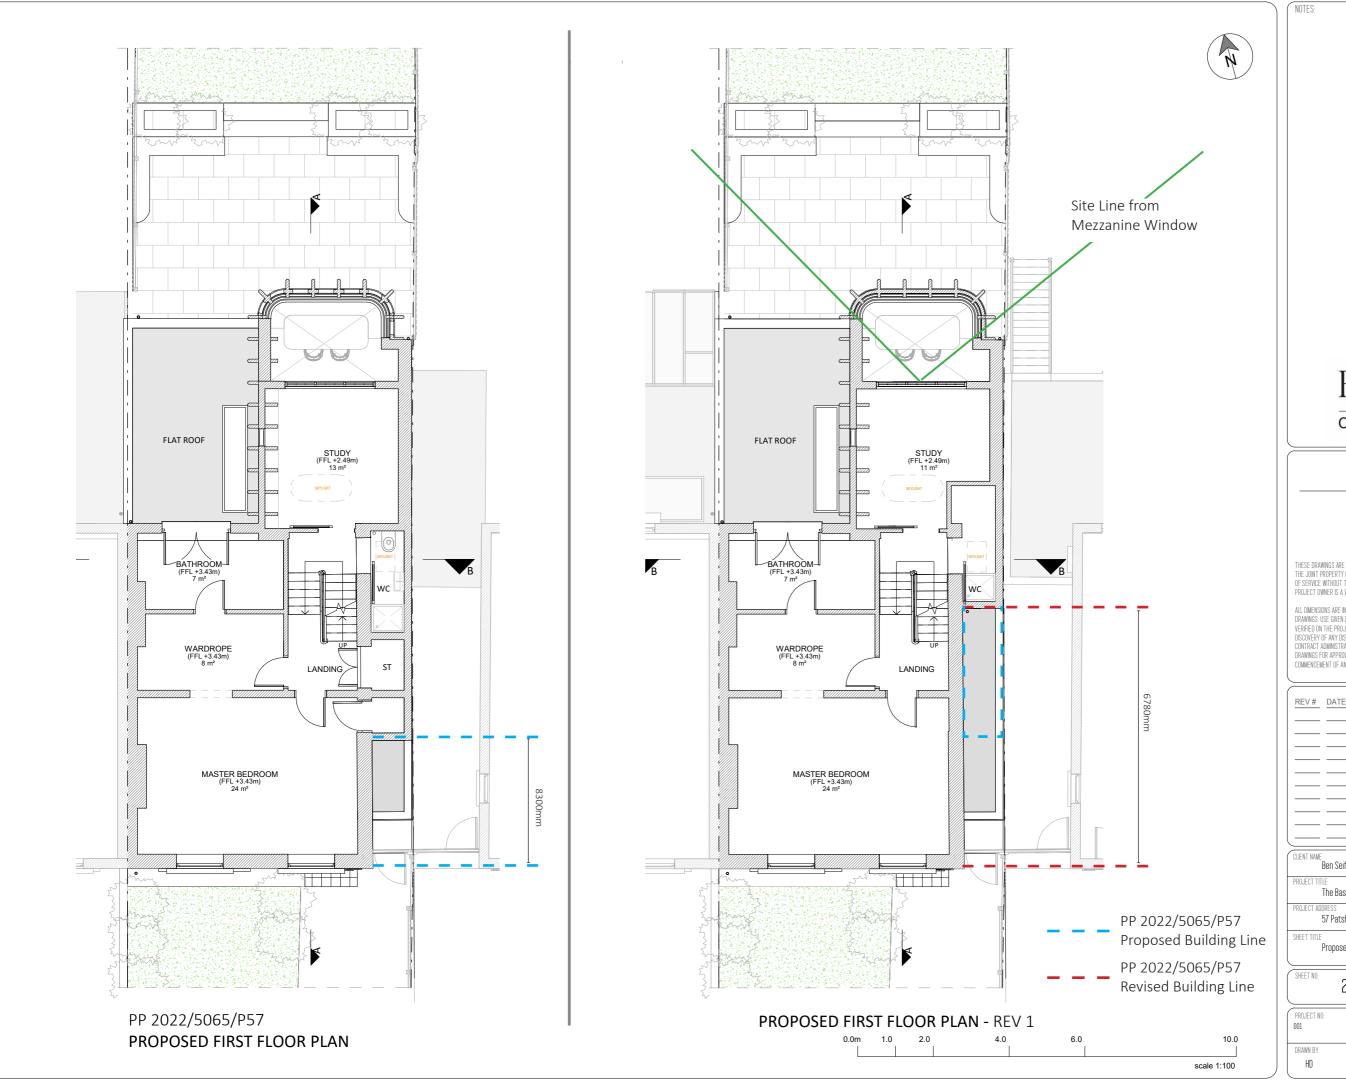

Proposed First Floor Plans - REV 1

| PROJECT NO:<br>001 | DATE<br>13/03/2023 4:29:58 PM | 1:100    | A3 |
|--------------------|-------------------------------|----------|----|
| DRAWN BY:          | CHECKED BY:                   | STAGE:   |    |
| HD                 | J.MIZZI                       | PLANNINI | 3  |