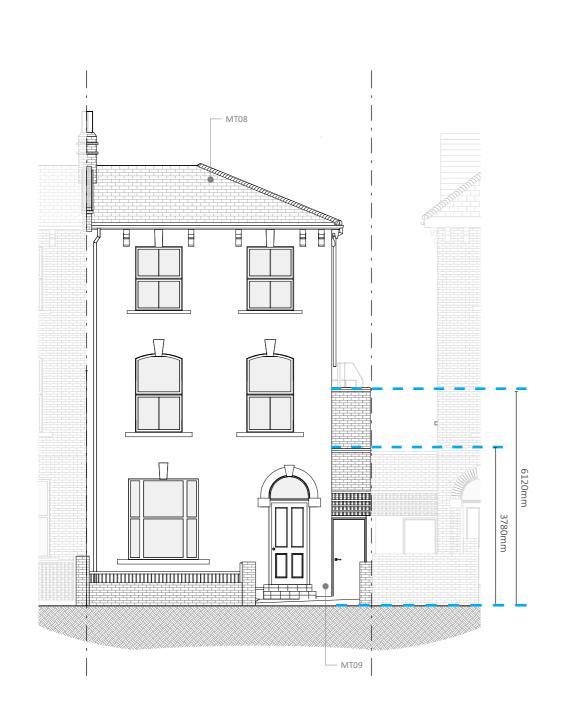

## PROPOSED RIGHT SIDE ELEVATION - REV 1

PP 2022/5065/P57
Proposed Building Outine
PP 2022/5065/P57
Revised Building Outline

0.0m 1.0 2.0 4.0 6.0 10.0

NO1E2

#### LEGEND:

- MT01 OAK TIMBER FRAMED FIXED DOUBLE GLAZED WINDOWS
- MT02 OAK TIMBER FRAMED DOUBLE GLAZED DOORS
- MT03 OAK FACED VERTICAL SLATS
- MT04 OAK CLADDING
- MT05 JULIETTE BALCONY GLASS
- MT06 NATURAL STONE COPING STONE
- MT07 OAK TIMBER FRAMED OBSCURED WINDOWS
- MT08 EXISTING SLATE ROOF
- MT09 EXISTING RENDERED FACADE
- MT10 BRICK TO MATCH EXISTING

**Chartered Practice** 

THESE DRAWINGS ARE INSTRUMENTS OF SERVICE FOR USE ON THIS PROJECT ONLY AND ARE THE JOINT PROPERTY OF **MIZZI STUDIO** AND THE PROJECT OWNER. ANY USE OF INSTRUMENTS OF SERVICE WITHOUT THE PRIOR EXPRESS WRITTEN PERMISSION OF **MIZZI STUDIO** AND/OR THE PROJECT OWNER IS A VIOLATION OF COPYRIGHT AND MAY BE SUBJECT TO PROSECUTION.