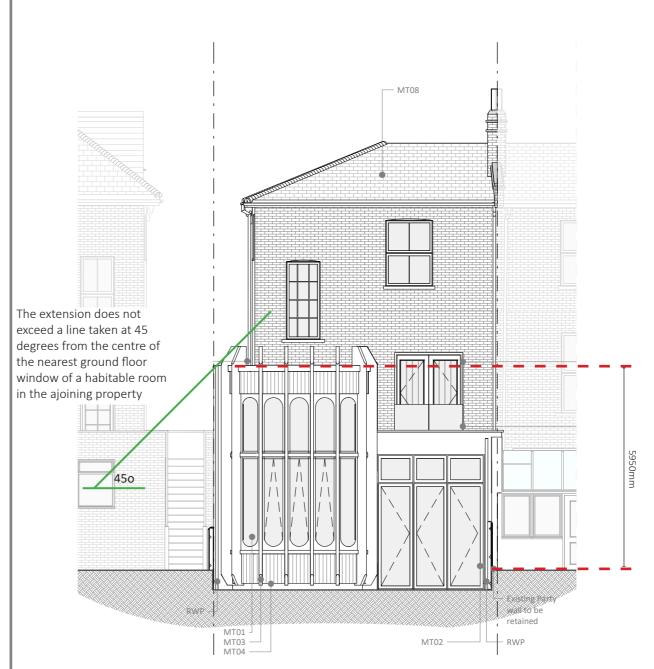

## PROPOSED REAR ELEVATION - REV 1

PP 2022/5065/P57
Proposed Building Line
PP 2022/5065/P57
Revised Building Line

0.0m 1.0 2.0 4.0 6.0 10.0 scale 1:100

NUIE

#### LEGEND:

MT01 - OAK TIMBER FRAMED FIXED DOUBLE GLAZED WINDOWS

MT02 - OAK TIMBER FRAMED DOUBLE GLAZED DOORS

MT03 - OAK FACED VERTICAL SLATS

MT04 - OAK CLADDING

MT05 - JULIETTE BALCONY GLASS

MT06 - NATURAL STONE COPING STONE

MT07 - OAK TIMBER FRAMED OBSCURED WINDOWS

MT08 - EXISTING SLATE ROOF

MT09 - EXISTING RENDERED FACADE

MT10 - BRICK TO MATCH EXISTING

**Chartered Practice** 

Mizzi Studio Unit 11 Latimer Studios Latimer Road London W10 GRQ, UK Tet -44 01/20' 182 2774 Emel infoffenzzio ou