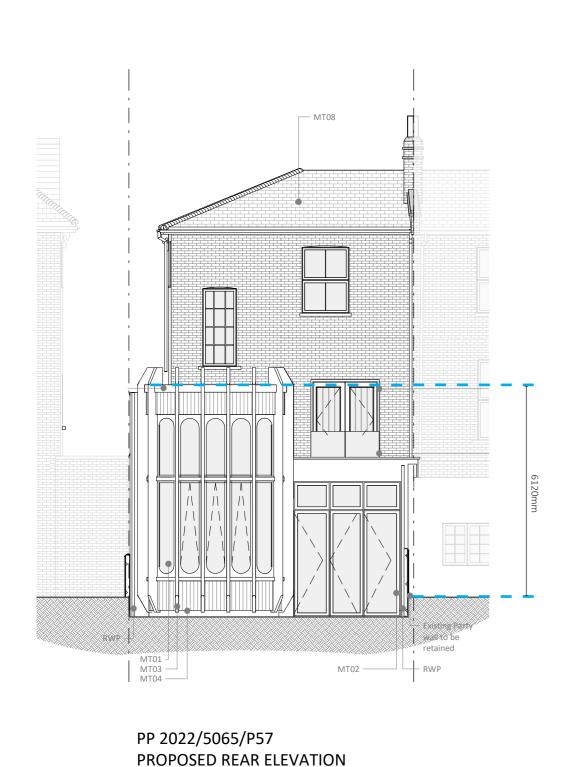

## PROPOSED REAR ELEVATION - REV 1

PP 2022/5065/P57
Proposed Building Line
PP 2022/5065/P57
Revised Building Line

0.0m 1.0 2.0 4.0 6.0 10.0 scale 1:100

NUIE

#### LEGEND:

MT01 - OAK TIMBER FRAMED FIXED DOUBLE GLAZED WINDOWS

MT02 - OAK TIMBER FRAMED DOUBLE GLAZED DOORS

MT03 - OAK FACED VERTICAL SLATS

MT04 - OAK CLADDING

MT05 - JULIETTE BALCONY GLASS

MT06 - NATURAL STONE COPING STONE

MT07 - OAK TIMBER FRAMED OBSCURED WINDOWS

MT08 - EXISTING SLATE ROOF

MT09 - EXISTING RENDERED FACADE

MT10 - BRICK TO MATCH EXISTING

**Chartered Practice** 

Mizzi Studio Unit 11 Latimer Studios Latimer Road London W10 GRQ, UK Tet -44 01/20' 182 2774 Emel infoffenzzio ou