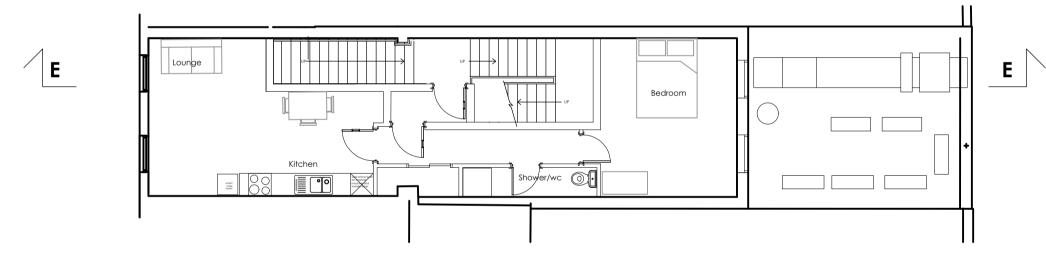

| Α | 15.05.23 | Revs to second floor plan and section | MMLD |
|---|----------|---------------------------------------|------|
|   |          |                                       |      |

## E **E**

#### proposed roof plan



### proposed second floor



### proposed first floor



#### proposed ground floor



#### proposed basement



proposed section E-E



# preliminary issue

|                                | HONE                                   |
|--------------------------------|----------------------------------------|
|                                | EDWARDS                                |
| <b>₽₽</b>                      | ASSOCIATES                             |
| Design Studio<br>Millars Three | Tel: 01279 758545<br>Fax: 01279 757730 |

Design Studio Millars Three Southmill Road Bishop's Stortford Herts. CM23 3DH email: firstname.lastname@honeedwards.co.uk

Rev Date Description

PROPOSED FLATS

Store Address 239 HIGH STREET CAMDEN NW1 7BU

Drawing Title:
PROPOSED FLOOR PLANS & SECTION

| Drawn By:<br>SBR | Checked:<br>J