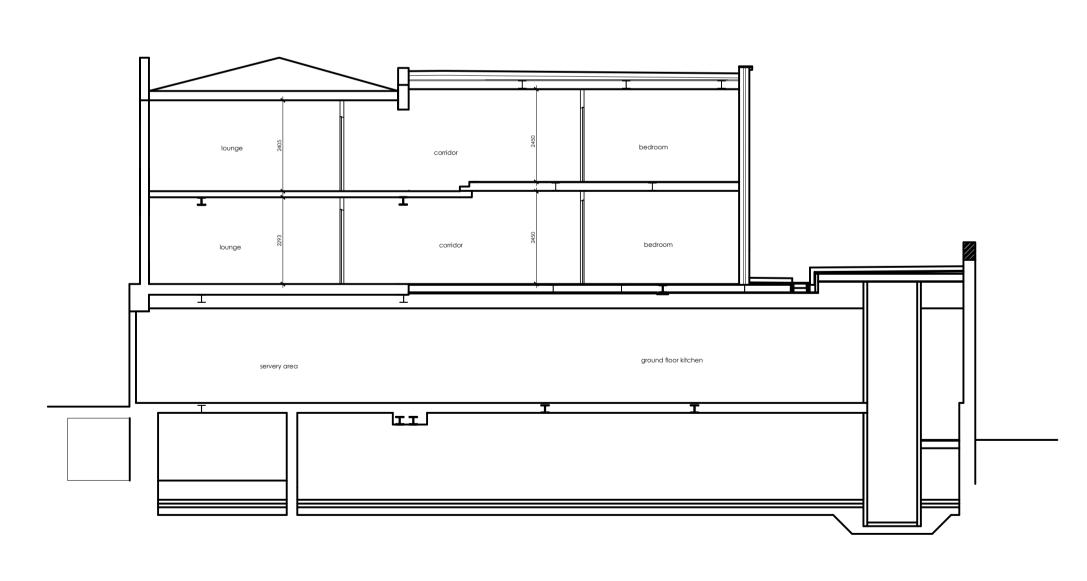

| Α | 15.05.23 | Revs to second floor plan and section | MMLD |
|---|----------|---------------------------------------|------|
|   |          |                                       |      |

## E **E**

#### proposed roof plan



### proposed second floor



### proposed first floor



#### proposed ground floor



#### proposed basement



proposed section E-E



# preliminary issue

|                                | HONE                                   |
|--------------------------------|----------------------------------------|
|                                | EDWARDS                                |
| <b>₽₽</b>                      | ASSOCIATES                             |
| Design Studio<br>Millars Three | Tel: 01279 758545<br>Fax: 01279 757730 |

Design Studio Millars Three Southmill Road Bishop's Stortford Herts. CM23 3DH email: firstname.lastname@honeedwards.co.uk

Rev Date Description

PROPOSED FLATS

Store Address 239 HIGH STREET CAMDEN NW1 7BU

Drawing Title:
PROPOSED FLOOR PLANS & SECTION

| Drawn By:<br>SBR | Checked:<br>JE | Date: 26.05.22 |  |  |
|------------------|----------------|----------------|--|