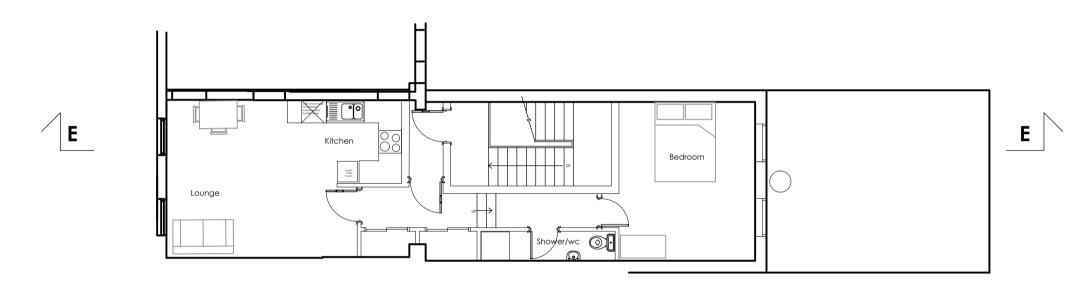

| Α | 15.05.23 | Revs to second floor plan and section | MMLD |
|---|----------|---------------------------------------|------|
|   |          |                                       |      |

## E **E**

#### proposed roof plan



### proposed second floor



### proposed first floor



#### proposed ground floor



#### proposed basement



proposed section E-E



# preliminary issue

|                                | HONE                                   |
|--------------------------------|----------------------------------------|
|                                | EDWARDS                                |
| <b>₽₽</b>                      | ASSOCIATES                             |
| Design Studio<br>Millars Three | Tel: 01279 758545<br>Fax: 01279 757730 |

Design Studio Millars Three Southmill Road Bishop's Stortford Herts. CM23 3DH email: firstname.lastname@honeedwards.co.uk

Rev Date Description

PROPOSED FLATS

Store Address 239 HIGH STREET CAMDEN NW1 7BU

Drawing Title:
PROPOSED FLOOR PLANS & SECTION

| Dra