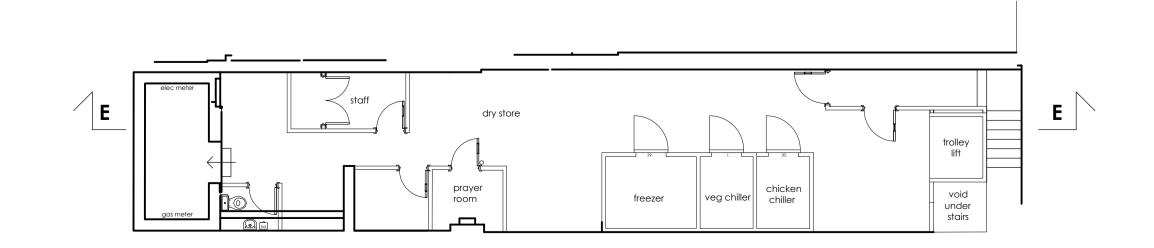

| Α | 15.05.23 | Revs to second floor plan and section | MMLD |
|---|----------|---------------------------------------|------|
|   |          |                                       |      |

## E **E**

#### proposed roof plan



### proposed second floor



### proposed first floor



#### proposed ground floor



#### proposed basement



proposed section E-E



# preliminary issue

|                                | HONE                                   |
|--------------------------------|----------------------------------------|
|                                | EDWARDS                                |
| <b>₽₽</b>                      | ASSOCIATES                             |
| Design Studio<br>Millars Three | Tel: 01279 758545<br>Fax: 01279 757730 |

Design Studio Millars Three Southmill Road Bishop's Stortford Herts. CM23 3DH email: firstname.lastname@honeedwards.co.uk

Rev Date Description

PROPOSED FLATS

Store Address 239 HIGH STREET CAMDEN NW1 7BU

Drawing Title:
PROPOSED FLOOR PLANS & SECTION

| Drawn By:<br>SBR | Checked:<br>JE | Date: 26.05.22 |  |  |
|------------------|-----------