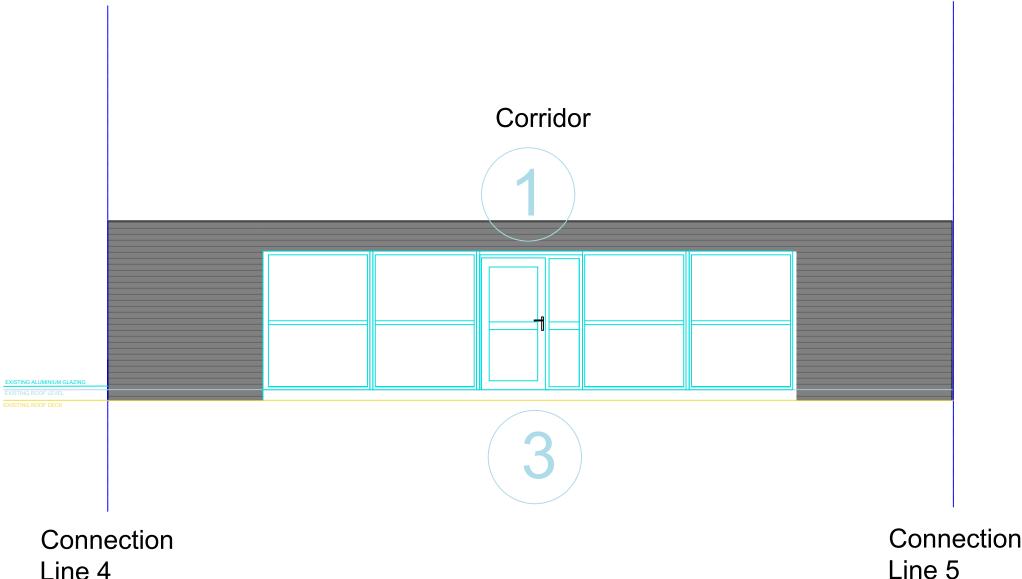

## **INFORMATION**

- 1. ABOVE EXISTING CORRIDOR DOOR ALLOW FOR REMOVAL AND RELOCATION OF EXISTING SERVICES PENETRATING FRAME.
- 2. TO ART1-3 AND ICT 1 ALLOW FOR ADAPTATIONS TO EXISTING **SERVICES**
- 3. REMOVAL OF CORRIDOR DOOR TO BE REPLACED WITH A WINDOW.
- RAISE DOOR AND WINDOW CILLS TO CREATE A MINIMUM UPSTAND OF 150MM AS PER BAUDER SPEC.
- REMOVAL OF EXISTING FAN LIGHT WINDOWS TO ACHIEVE MINIMUM UPSTAND AND MAINTAIN REASONABLE DOOR HEIGHTS.