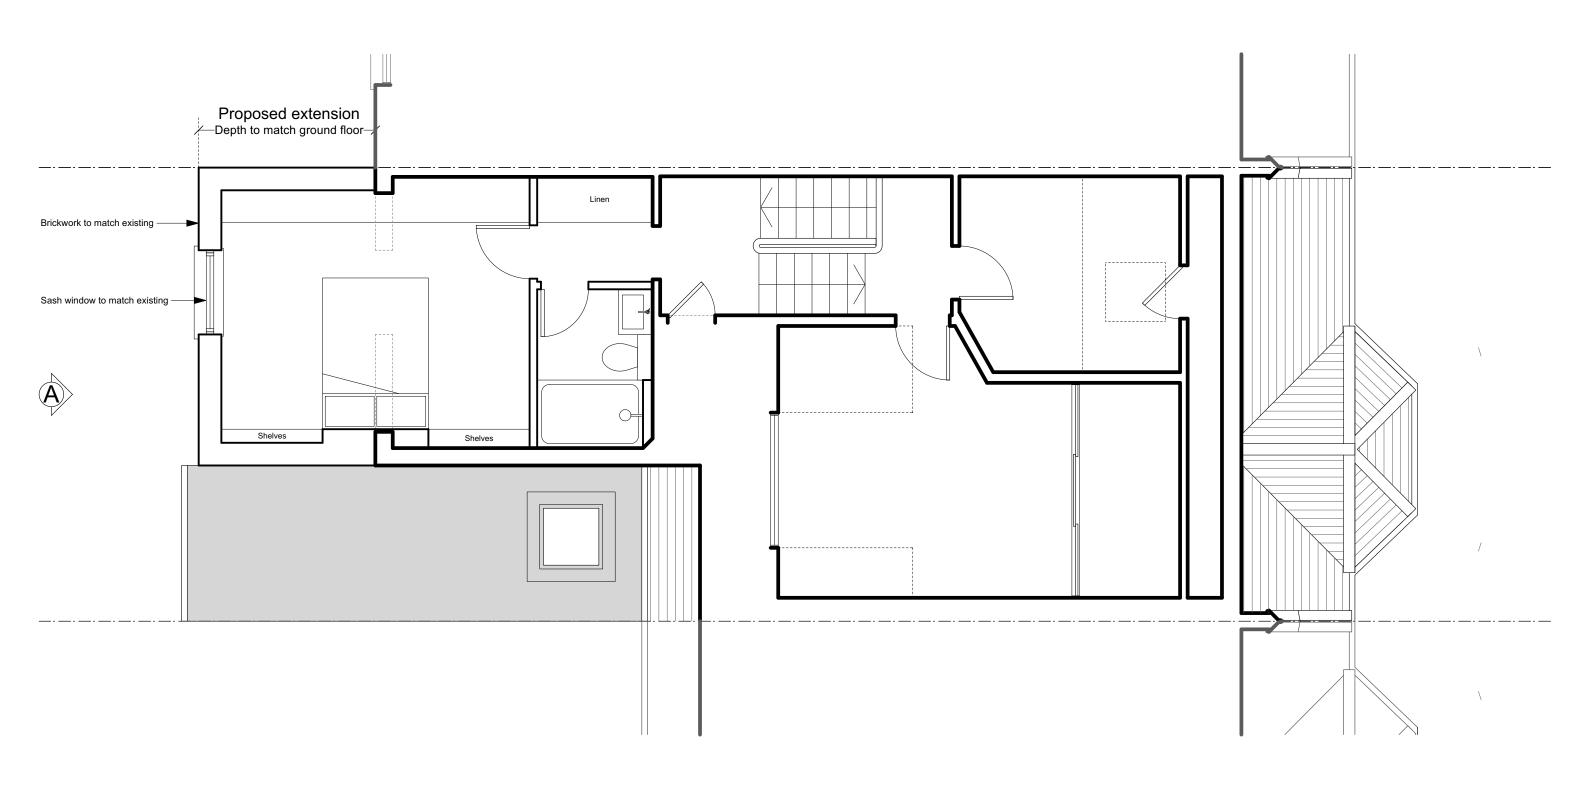

| NOTES Scale                                                                                                                                                                                                                                                                                                                       | 1m 2m                    | 3m 4m    | <sup>5m</sup> REVISIONS | Job name         | 193 Sumatra Road NW6 1PF   |                                     |
|-----------------------------------------------------------------------------------------------------------------------------------------------------------------------------------------------------------------------------------------------------------------------------------------------------------------------------------|--------------------------|----------|-------------------------|------------------|----------------------------|-------------------------------------|
| This drawing was prepared for the purposes indicated below and is to be read as preliminary unless otherwise stated.  versions of this drawing. Contractors should confirm dimensions and details of existing str                                                                                                                 | ructure required for the |          |                         | Drawing title    | Proposed Second Floor Plan |                                     |
| <b>Copyright:</b> This drawing is copyright of Space 120 Architects and is setting out of their works prior to making shop issued on the terms that it will not be reproduced or copied in whole setting-out the works.                                                                                                           | _                        | Ņ        |                         | Drawing Number   | er 2069   203   Rev /      | architects                          |
| or any part nor will any information be furnished from it without their consent. Space 120 Architects accepts no liability for the omissions from or discrepancies in appearance.                                                                                                                                                 | ice of the drawings      | <b>♦</b> |                         | Date of issue    | 14.06.23                   | 120 Winchester Road<br>Highams Park |
| unauthorised use of drawings and should be notified of drawings arising from transfer in electronic format. Con developed from this source.                                                                                                                                                                                       | on of the Architects     |          |                         | Scale            | 1:50@A3 /                  | London E4 9JP<br>07745 895 216      |
| Scaling: This drawing is representative of the building or site and the intentions and ensure that all information con intended works. Contractors should refer to the figured dimensions and should not rely on printed scales if the drawn and should not scale off any part of printed or electronically issued in PDF format. |                          | <b>A</b> |                         | Purpose of issue | Preliminary                | space120@live.com                   |