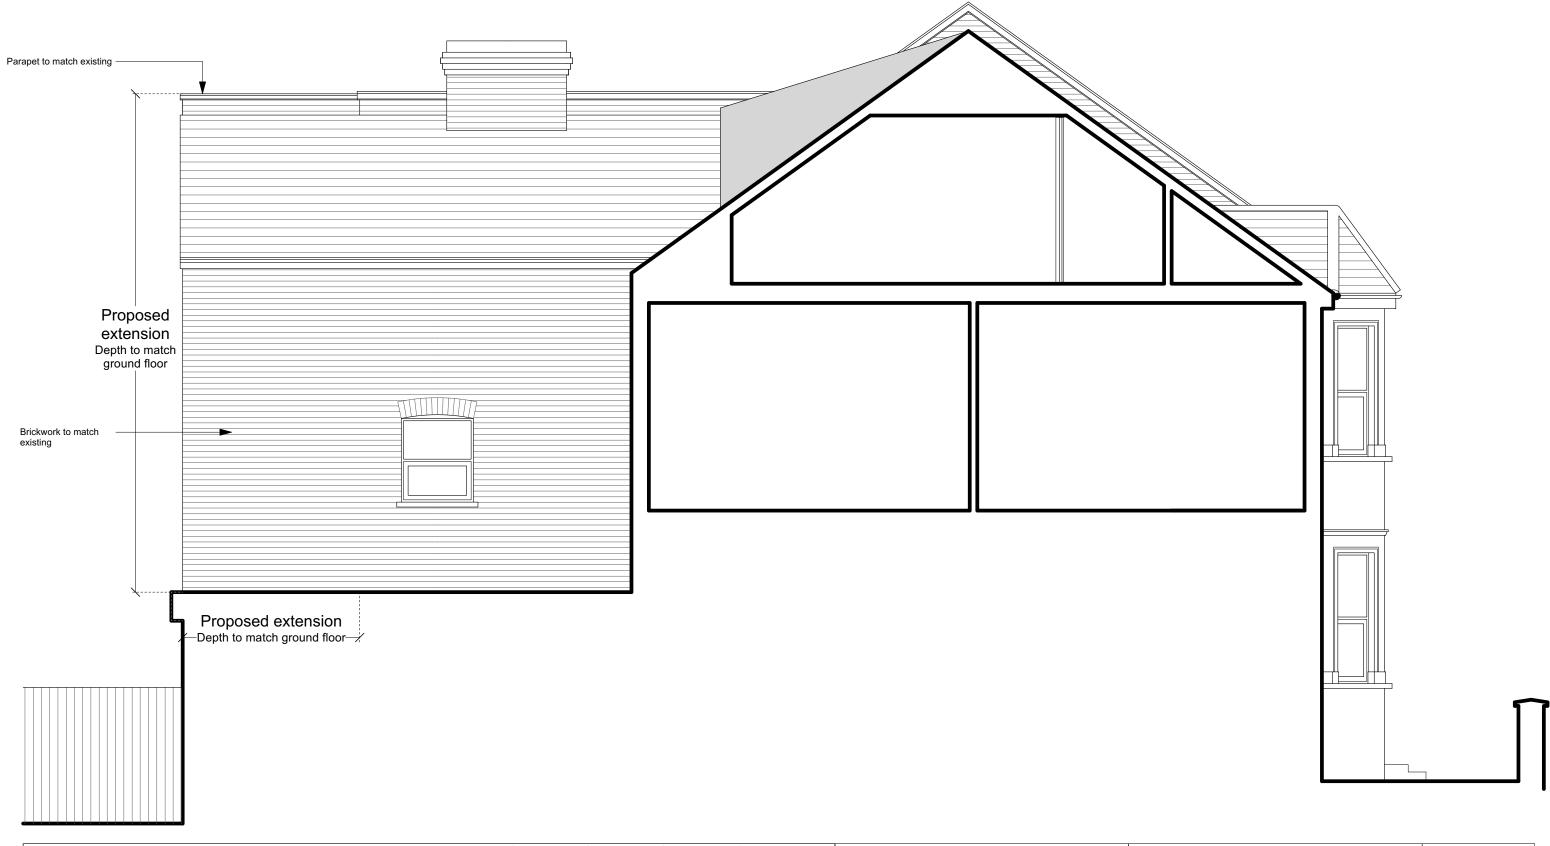

| NOTES Scale Scale                                                                                                                                                                                                                                                                                                                                                                                                                                                     | m, 3m, 4m, 5r | REVISIONS | Job name 193 Sumatra Road NW6 1PF  | 65465466                            |
|-----------------------------------------------------------------------------------------------------------------------------------------------------------------------------------------------------------------------------------------------------------------------------------------------------------------------------------------------------------------------------------------------------------------------------------------------------------------------|---------------|-----------|------------------------------------|-------------------------------------|
| This drawing was prepared for the purposes indicated below and is to be read as preliminary unless otherwise stated.  versions of this drawing. Contractors should carry out site surveys confirm dimensions and details of existing structure required for the                                                                                                                                                                                                       |               |           | Drawing title Proposed Elevation D | SPACE 120                           |
| Copyright: This drawing is copyright of Space 120 Architects and is issued on the terms that it will not be reproduced or copied in whole setting-out the works.                                                                                                                                                                                                                                                                                                      | I N           |           | Drawing Number 2069 P08 Rev        | architects                          |
| or any part nor will any information be furnished from it without their consent. Space 120 Architects accepts no liability for the Space 120 Architects accepts no liability for the omissions from or discrepancies in appearance of the drawings                                                                                                                                                                                                                    | ₹             |           | Date of issue 14.06.23             | 120 Winchester Road<br>Highams Park |
| unauthorised use of drawings and should be notified of drawings developed from this source.  Scaling: This drawing is representative of the building or site and the intentions and ensure that all information contained for use is current to the printed issue of this drawing for verification of the Architects intentions and ensure that all information contained for use is current to the printed issue of this drawing for verification of the Architects. |               |           | Scale 1:50@A3                      | London E4 9JP<br>07745 895 216      |
| intended works. Contractors should refer to the figured dimensions and should not rely on printed scales if the drawing has been issued in PDF format.                                                                                                                                                                                                                                                                                                                | d             |           | Purpose of issue Preliminary       | space120@live.com                   |