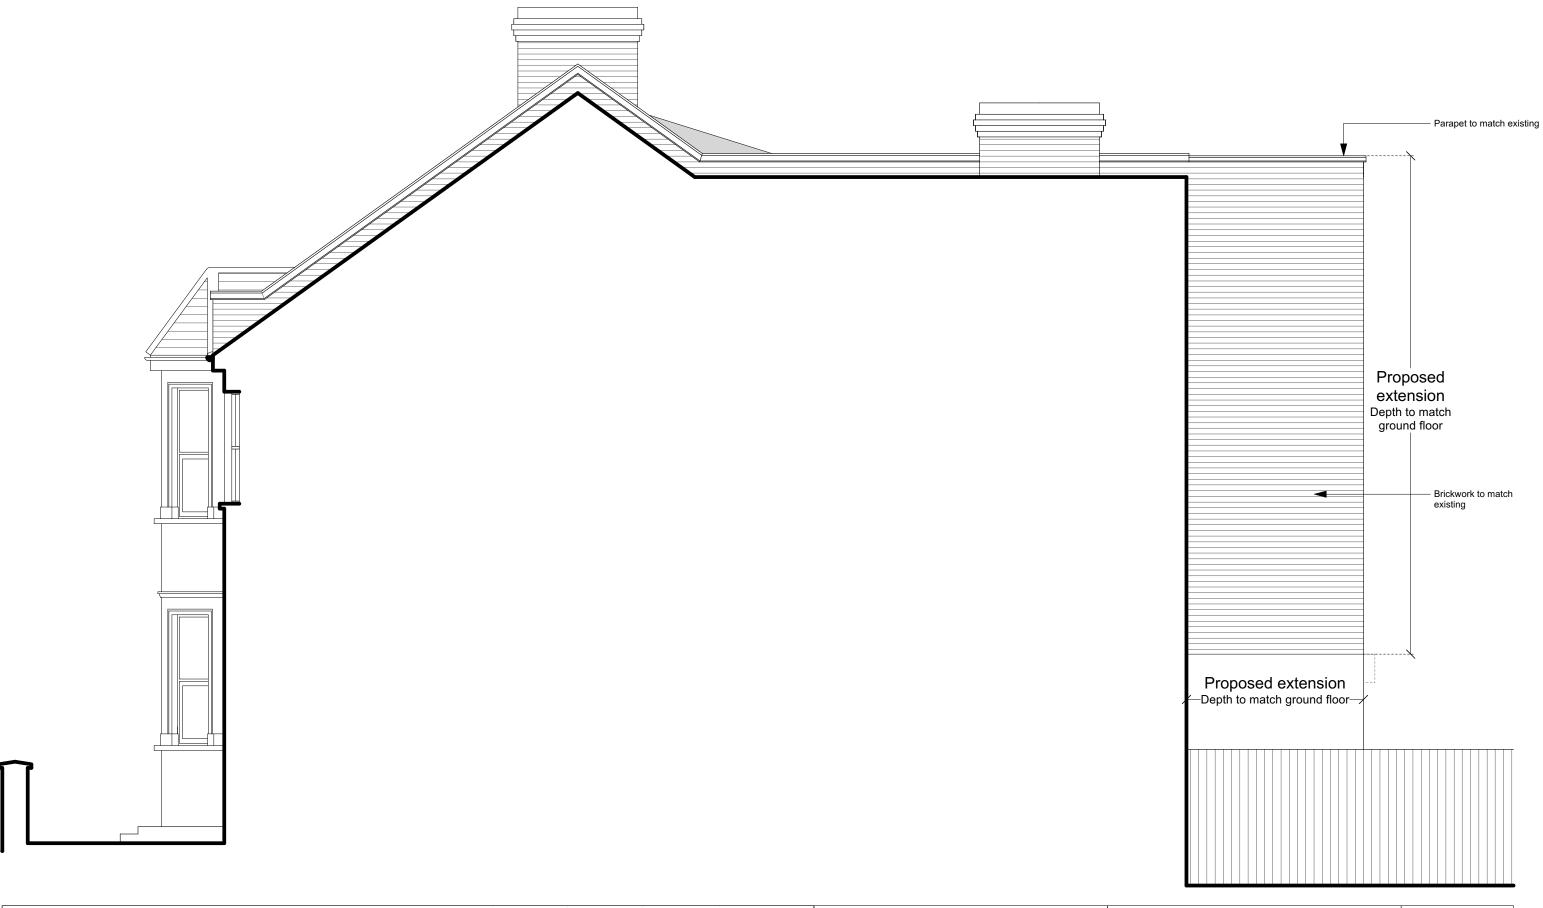

| NOTES                                                                                                                                                                                                                                                                              | Scale 1m, 2m,                                                                                                                                | 3m 4m 5m   | REVISIONS                     | Job name 193 Sumatra Road NW6 1PF        |                                     |
|------------------------------------------------------------------------------------------------------------------------------------------------------------------------------------------------------------------------------------------------------------------------------------|----------------------------------------------------------------------------------------------------------------------------------------------|------------|-------------------------------|------------------------------------------|-------------------------------------|
|                                                                                                                                                                                                                                                                                    | versions of this drawing. Contractors should carry out site surveys to confirm dimensions and details of existing structure required for the | <b>N</b> 1 |                               | Drawing title Proposed Flank Elevation B |                                     |
| <b>Copyright:</b> This drawing is copyright of Space 120 Architects and is issued on the terms that it will not be reproduced or copied in whole or any part nor will any information be furnished from it without their issue: Space 120 Architects accepts no responsibility for | Ņ                                                                                                                                            |            | Drawing Number 2069 P06 Rev / | architects                               |                                     |
| consent. Space 120 Architects accepts no liability for the                                                                                                                                                                                                                         | omissions from or discrepancies in appearance of the drawings arising from transfer in electronic format. Contractors must refer to          |            |                               | Date of issue 14.06.23                   | 120 Winchester Road<br>Highams Park |
| developed from this source.                                                                                                                                                                                                                                                        | the printed issue of this drawing for verification of the Architects intentions and ensure that all information contained for use is current |            |                               | Scale 1:50@A3                            | London E4 9JP<br>07745 895 216      |
| intended works. Contractors should refer to the figured dimensions and should not scale off any part of printed or electronically issued                                                                                                                                           | and should not rely on printed scales if the drawing has been issued                                                                         |            |                               | Purpose of issue Preliminary             | space120@live.com                   |