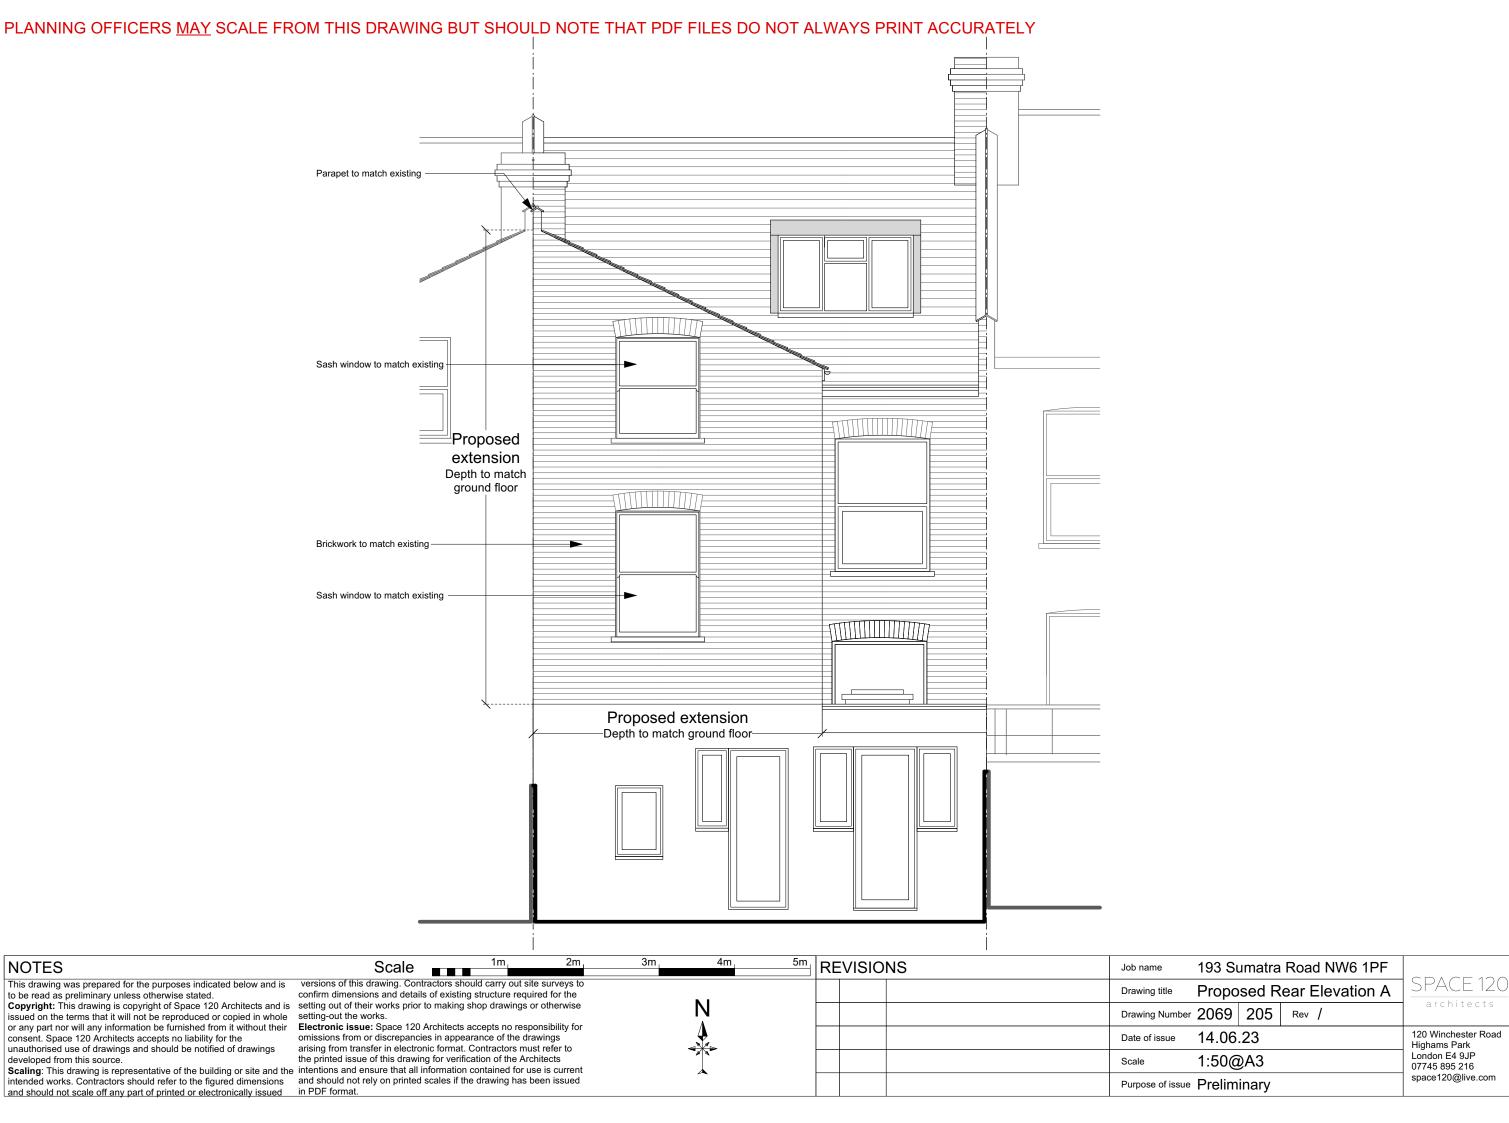

| NOTES                                                                                                                                                                                                                                                                              | Scale 1m, 2m,                                                                                                                                | 3m 4m 5m   | REVISIONS                     | Job name 193 Sumatra Road NW6 1PF        |                                     |
|------------------------------------------------------------------------------------------------------------------------------------------------------------------------------------------------------------------------------------------------------------------------------------|----------------------------------------------------------------------------------------------------------------------------------------------|------------|-------------------------------|------------------------------------------|-------------------------------------|
|                                                                                                                                                                                                                                                                                    | versions of this drawing. Contractors should carry out site surveys to confirm dimensions and details of existing structure required for the | <b>N</b> 1 |                               | Drawing title Proposed Flank Elevation B |                                     |
| <b>Copyright:</b> This drawing is copyright of Space 120 Architects and is issued on the terms that it will not be reproduced or copied in whole or any part nor will any information be furnished from it without their issue: Space 120 Architects accepts no responsibility for | Ņ                                                                                                                                            |            | Drawing Number 2069 P06 Rev / | architects                               |                                     |
| consent. Space 120 Architects accepts no liability for the                                                                                                                                                                                                                         | omissions from or discrepancies in appearance of the drawings arising from transfer in electronic format. Contractors must refer to          |            |                               | Date of issue 14.06.23                   | 120 Winchester Road<br>Highams Park |
| developed from this source.                                                                                                                                                                                                                                                        | the printed issue of this drawing for verification of the Architects intentions and ensure that all information contained for use is current |            |                               | Scale 1:50@A3                            | London E4 9JP<br>07745 895 216      |
| intended works. Contractors should refer to the figured dimensions and should not scale off any part of printed or electronically issued                                                                                                                                           | and should not rely on printed scales if the drawing has been issued                                                                         |            |                               | Purpose of issue Preliminary             | space120@live.com                   |