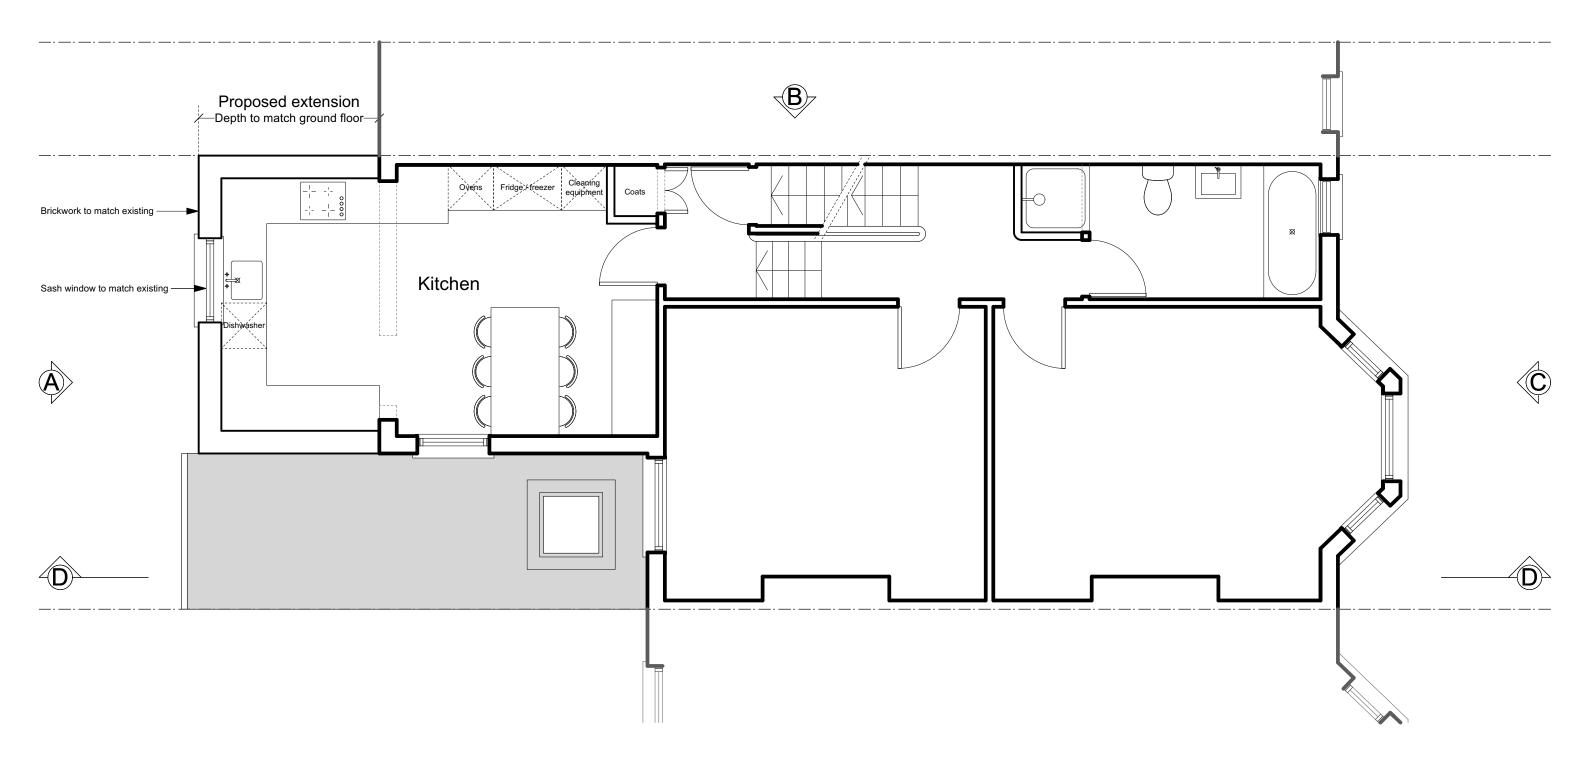

| NOTES Scale Scale                                                                                                                                                                                                                                                                                                            | 2m             | 3m 4m    | <sup>5m</sup> REVISIONS | Job name        | 193 Sumatra Road NW6 1PF  |                                     |
|------------------------------------------------------------------------------------------------------------------------------------------------------------------------------------------------------------------------------------------------------------------------------------------------------------------------------|----------------|----------|-------------------------|-----------------|---------------------------|-------------------------------------|
| This drawing was prepared for the purposes indicated below and is to be read as preliminary unless otherwise stated.  versions of this drawing. Contractors should carry out confirm dimensions and details of existing structure re                                                                                         |                |          |                         | Drawing title   | Proposed First Floor Plan | SPACE 120                           |
| Copyright: This drawing is copyright of Space 120 Architects and is setting out of their works prior to making shop drawing issued on the terms that it will not be reproduced or copied in whole setting-out the works.                                                                                                     | -              | Ņ        |                         | Drawing Numb    | er 2069 P02 Rev /         | architects                          |
| or any part nor will any information be furnished from it without their consent. Space 120 Architects accepts no liability for the omissions from or discrepancies in appearance of the                                                                                                                                      | drawings       | <b>A</b> |                         | Date of issue   | 14.06.23                  | 120 Winchester Road<br>Highams Park |
| unauthorised use of drawings and should be notified of drawings developed from this source.  Scaling: This drawing is representative of the building or site and the intended works. Contractors should refer to the figured dimensions and should not scale off any part of printed or electronically issued in PDF format. | Architects     |          |                         | Scale           | 1:50@A3                   | London E4 9JP<br>07745 895 216      |
|                                                                                                                                                                                                                                                                                                                              | as been issued | <b>A</b> |                         | Purpose of issu | e Preliminary             | space120@live.com                   |