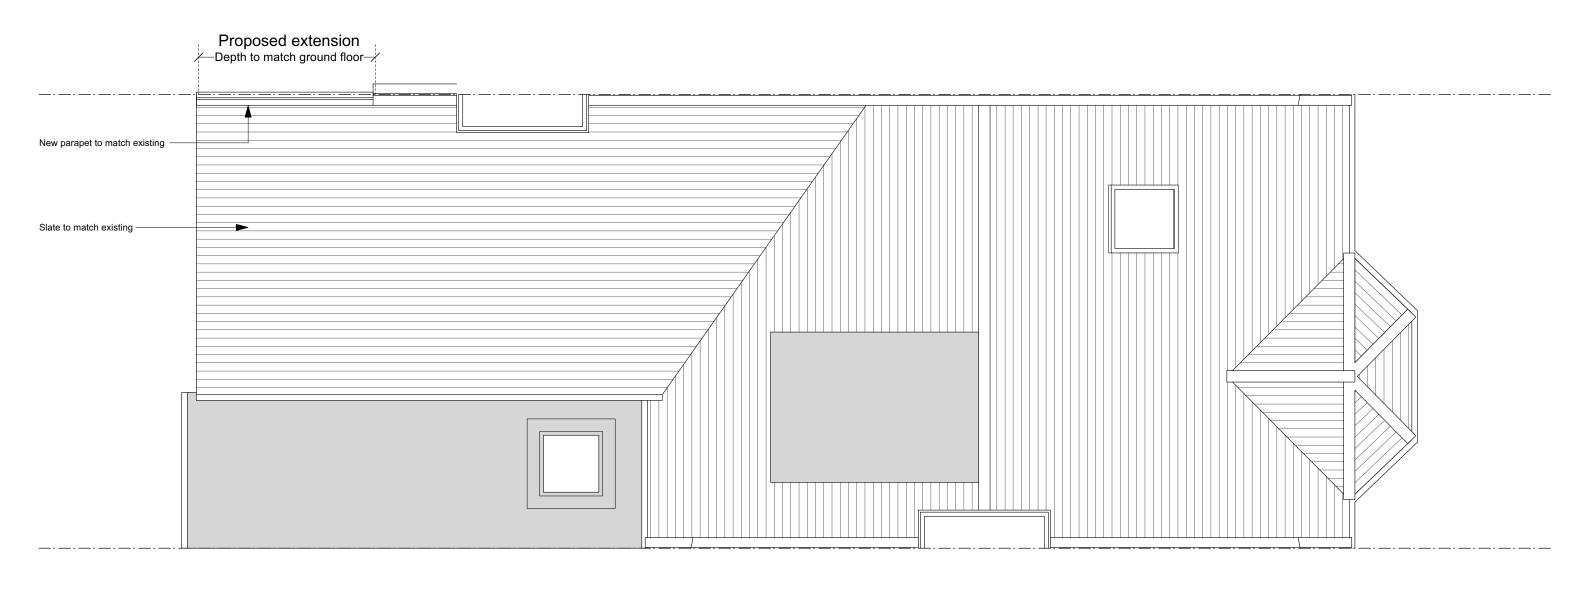

| NOTES Scale Scale                                                                                                                                                                                                                                                                                                                                                                                                                                                     | m, 3m, 4m, 5r | REVISIONS | Job name 193 Sumatra Road NW6 1PF  | 65465466                            |
|-----------------------------------------------------------------------------------------------------------------------------------------------------------------------------------------------------------------------------------------------------------------------------------------------------------------------------------------------------------------------------------------------------------------------------------------------------------------------|---------------|-----------|------------------------------------|-------------------------------------|
| This drawing was prepared for the purposes indicated below and is to be read as preliminary unless otherwise stated.  versions of this drawing. Contractors should carry out site surveys confirm dimensions and details of existing structure required for the                                                                                                                                                                                                       |               |           | Drawing title Proposed Elevation D | SPACE 120                           |
| Copyright: This drawing is copyright of Space 120 Architects and is issued on the terms that it will not be reproduced or copied in whole setting-out the works.                                                                                                                                                                                                                                                                                                      | I N           |           | Drawing Number 2069 P08 Rev        | architects                          |
| or any part nor will any information be furnished from it without their consent. Space 120 Architects accepts no liability for the Space 120 Architects accepts no liability for the omissions from or discrepancies in appearance of the drawings                                                                                                                                                                                                                    | ₹             |           | Date of issue 14.06.23             | 120 Winchester Road<br>Highams Park |
| unauthorised use of drawings and should be notified of drawings developed from this source.  Scaling: This drawing is representative of the building or site and the intentions and ensure that all information contained for use is current to the printed issue of this drawing for verification of the Architects intentions and ensure that all information contained for use is current to the printed issue of this drawing for verification of the Architects. |               |           | Scale 1:50@A3                      | London E4 9JP<br>07745 895 216      |
| intended works. Contractors should refer to the figured dimensions and should not rely on printed scales if the drawing has been issued in PDF format.                                                                                                                                                                                                                                                                                                                | d             |           | Purpose of issue Preliminary       | space120@live.com                   |