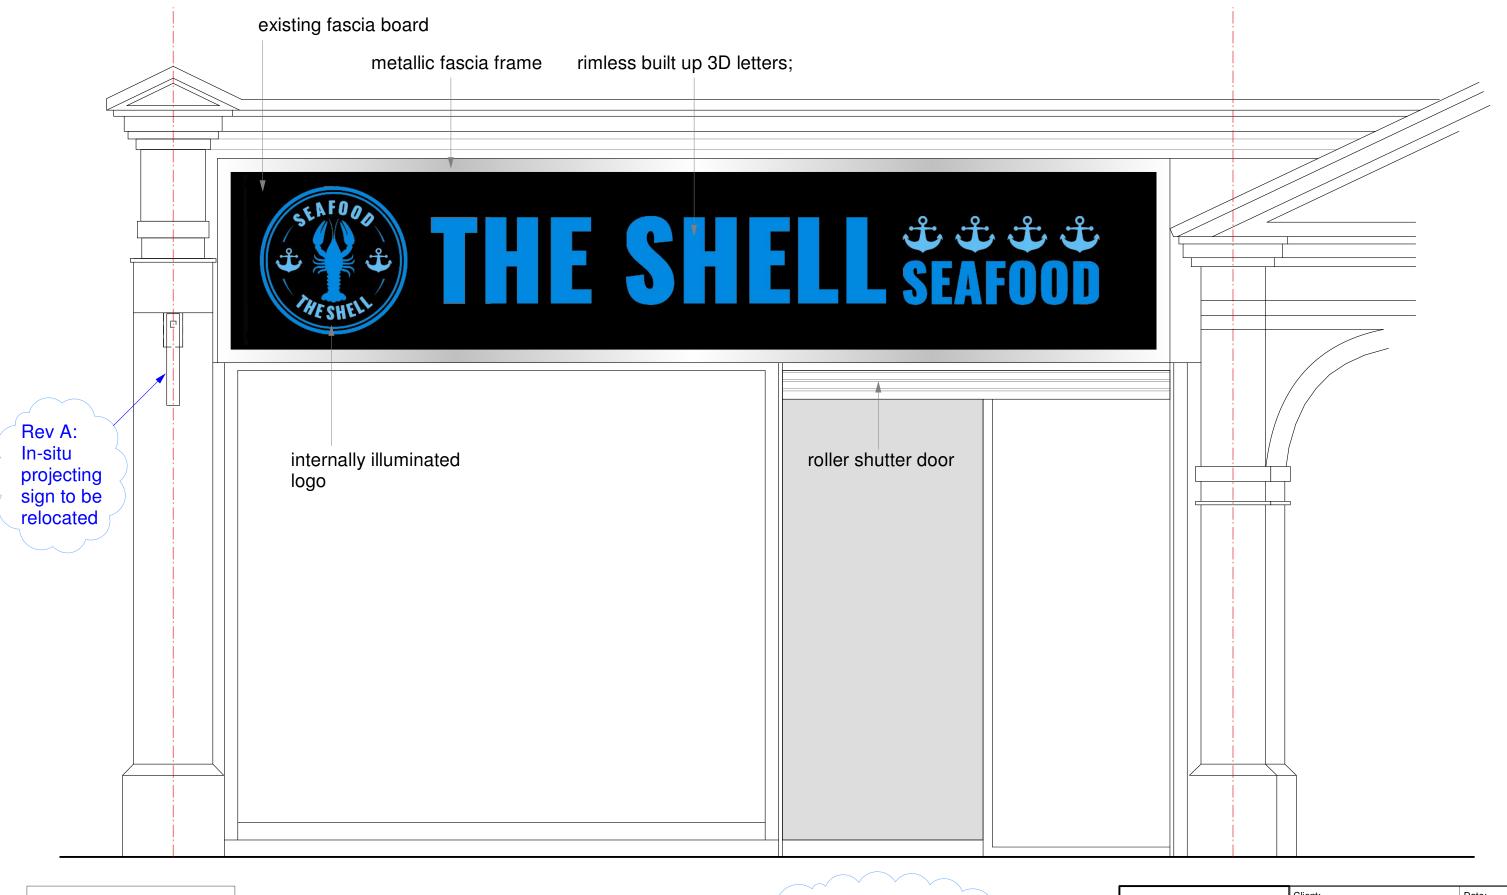

ALL DIMENSIONS SUBJECT TO MEASUREMENTS ON SITE. CONTRACTORS TO INFORM OF ANY MAJOR DISCREPANCIES SHOULD THEY APPEAR.

1m

2.5m

Rev A: Front entrance revised for accuracy

**EXISTING FRONT ELEVATION** 

| NEW IMAGE DESIGN 2A Tiverton Road London N18 1DW Tel: 02083456883 | Client: Mr Mick Zhu  Drawing No.: 530/SD/01 | Date: Jun/2023 Scale: |
|-------------------------------------------------------------------|---------------------------------------------|-----------------------|
| Project Site:  124 Southampton Row, Holborn, WC1B 5AA             | Drawing Title:  Existing Front Elevation    | 1:25 @ A3  Rev:  A    |