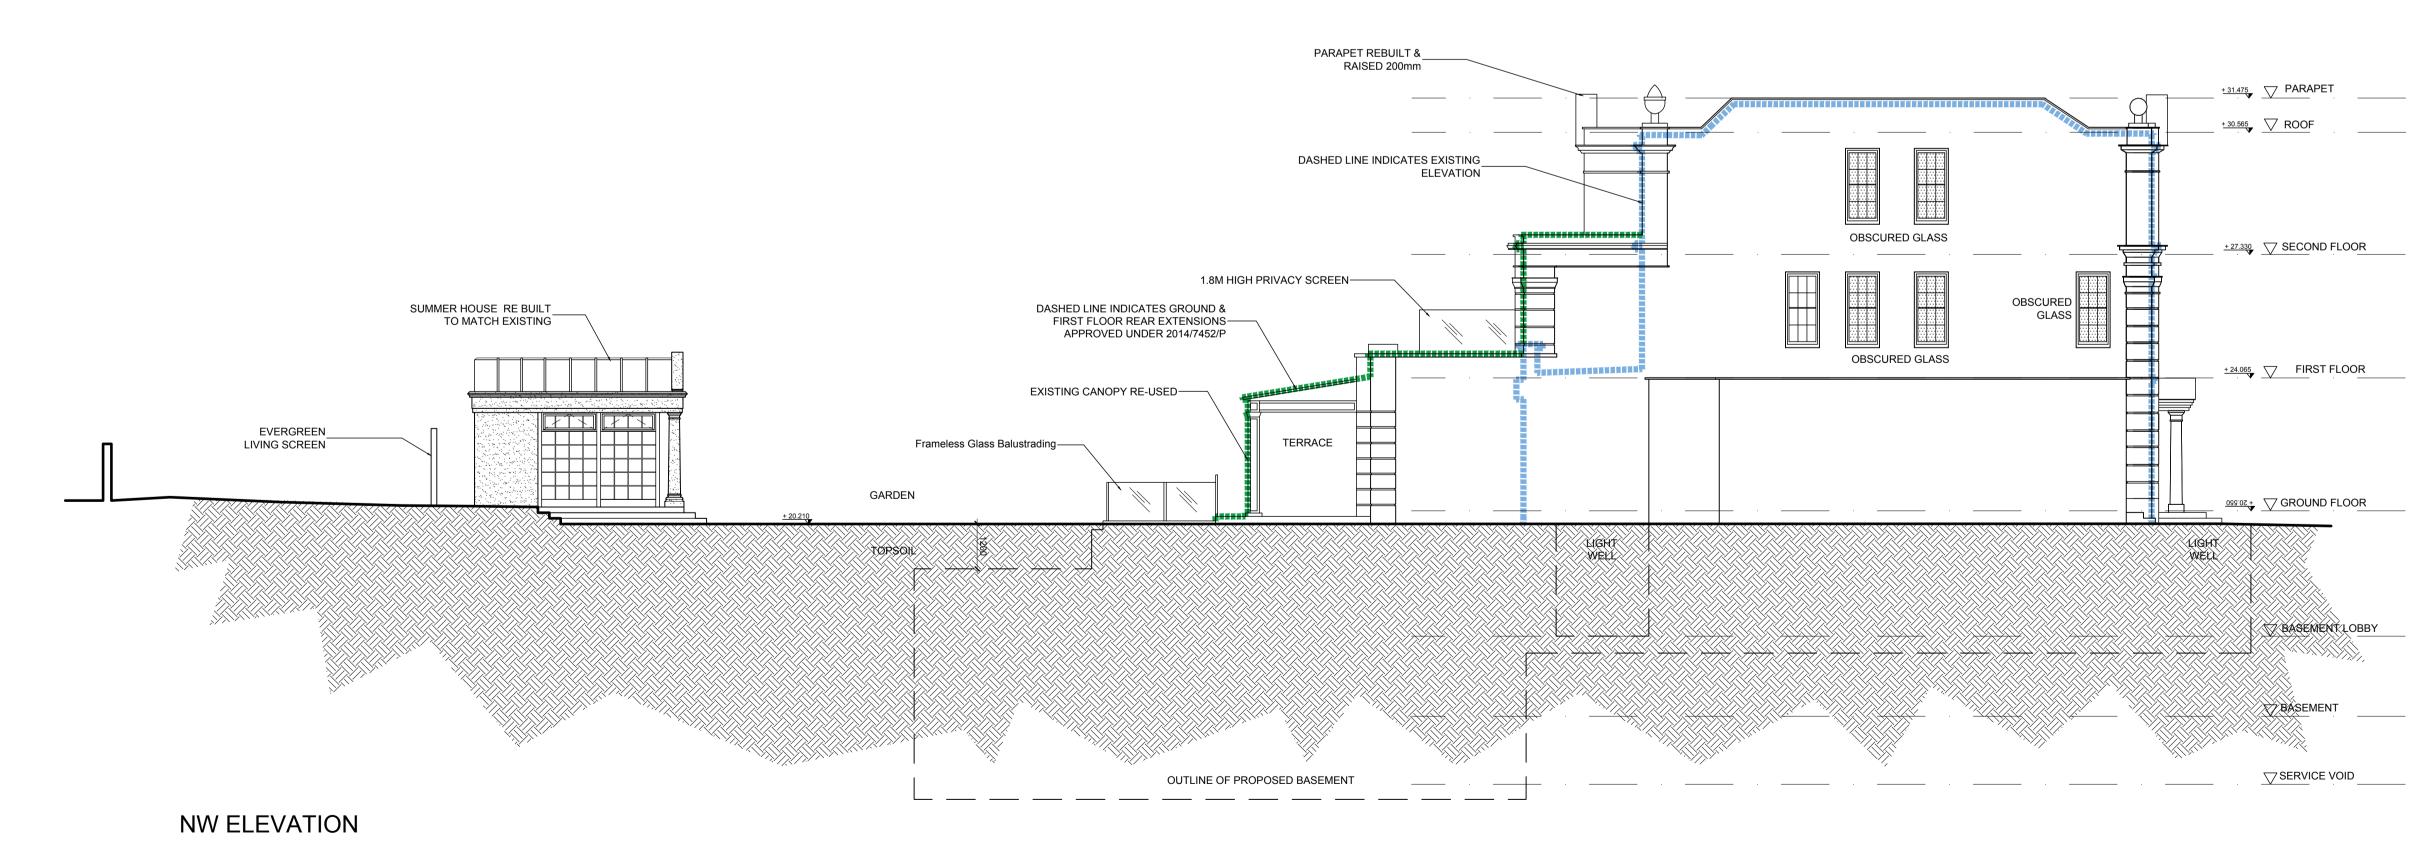

| IR       |                                                                                                                                            | 0M 1M 2M 2.5M<br>scale 1:100                                                                                                                    |                                    |
|----------|--------------------------------------------------------------------------------------------------------------------------------------------|-------------------------------------------------------------------------------------------------------------------------------------------------|------------------------------------|
|          | I D 101/11                                                                                                                                 | 17 AMENDED BASEMENT GIA BASED ON<br>LOCAL PLAN A5 BASEMENTS POLICY                                                                              | ILA I                              |
| R        | -Please n<br>existing o<br>Partnersh                                                                                                       | to detailed dimensional<br>ote these drawings are t<br>lrawings prepared by oth<br>ip cannot be held respor<br>ancies and/or inaccurac<br>arise | based on<br>ners. BB<br>nsible for |
|          | SURVEY DRAWING PRODUCED BY<br>'LASER SURVEYS'                                                                                              |                                                                                                                                                 |                                    |
| <u> </u> |                                                                                                                                            | R PLANNIN                                                                                                                                       |                                    |
| ВВҮ      |                                                                                                                                            | ARTNERSHIF                                                                                                                                      |                                    |
|          | the trafalgar . 17 remington street . london n1 8DH<br>TEL . 020 7336 8555   FAX . 020 7336 8777<br>e—mail . architect@bbpartnership.co.uk |                                                                                                                                                 |                                    |
|          | client                                                                                                                                     | Brightwood Ltd.                                                                                                                                 |                                    |
|          | project                                                                                                                                    | New Build House Behind<br>Retained Facade<br>Including New Basement                                                                             |                                    |
|          | drawing                                                                                                                                    |                                                                                                                                                 |                                    |
|          | date<br>29.04.13                                                                                                                           | scale<br>1:100 at A1                                                                                                                            | drawn by<br>LA                     |

drg.no.

\_\_\_\_\_

do not scale . check all dimensions on site  $\, \mathbb{C} \,$ 

FQM-109