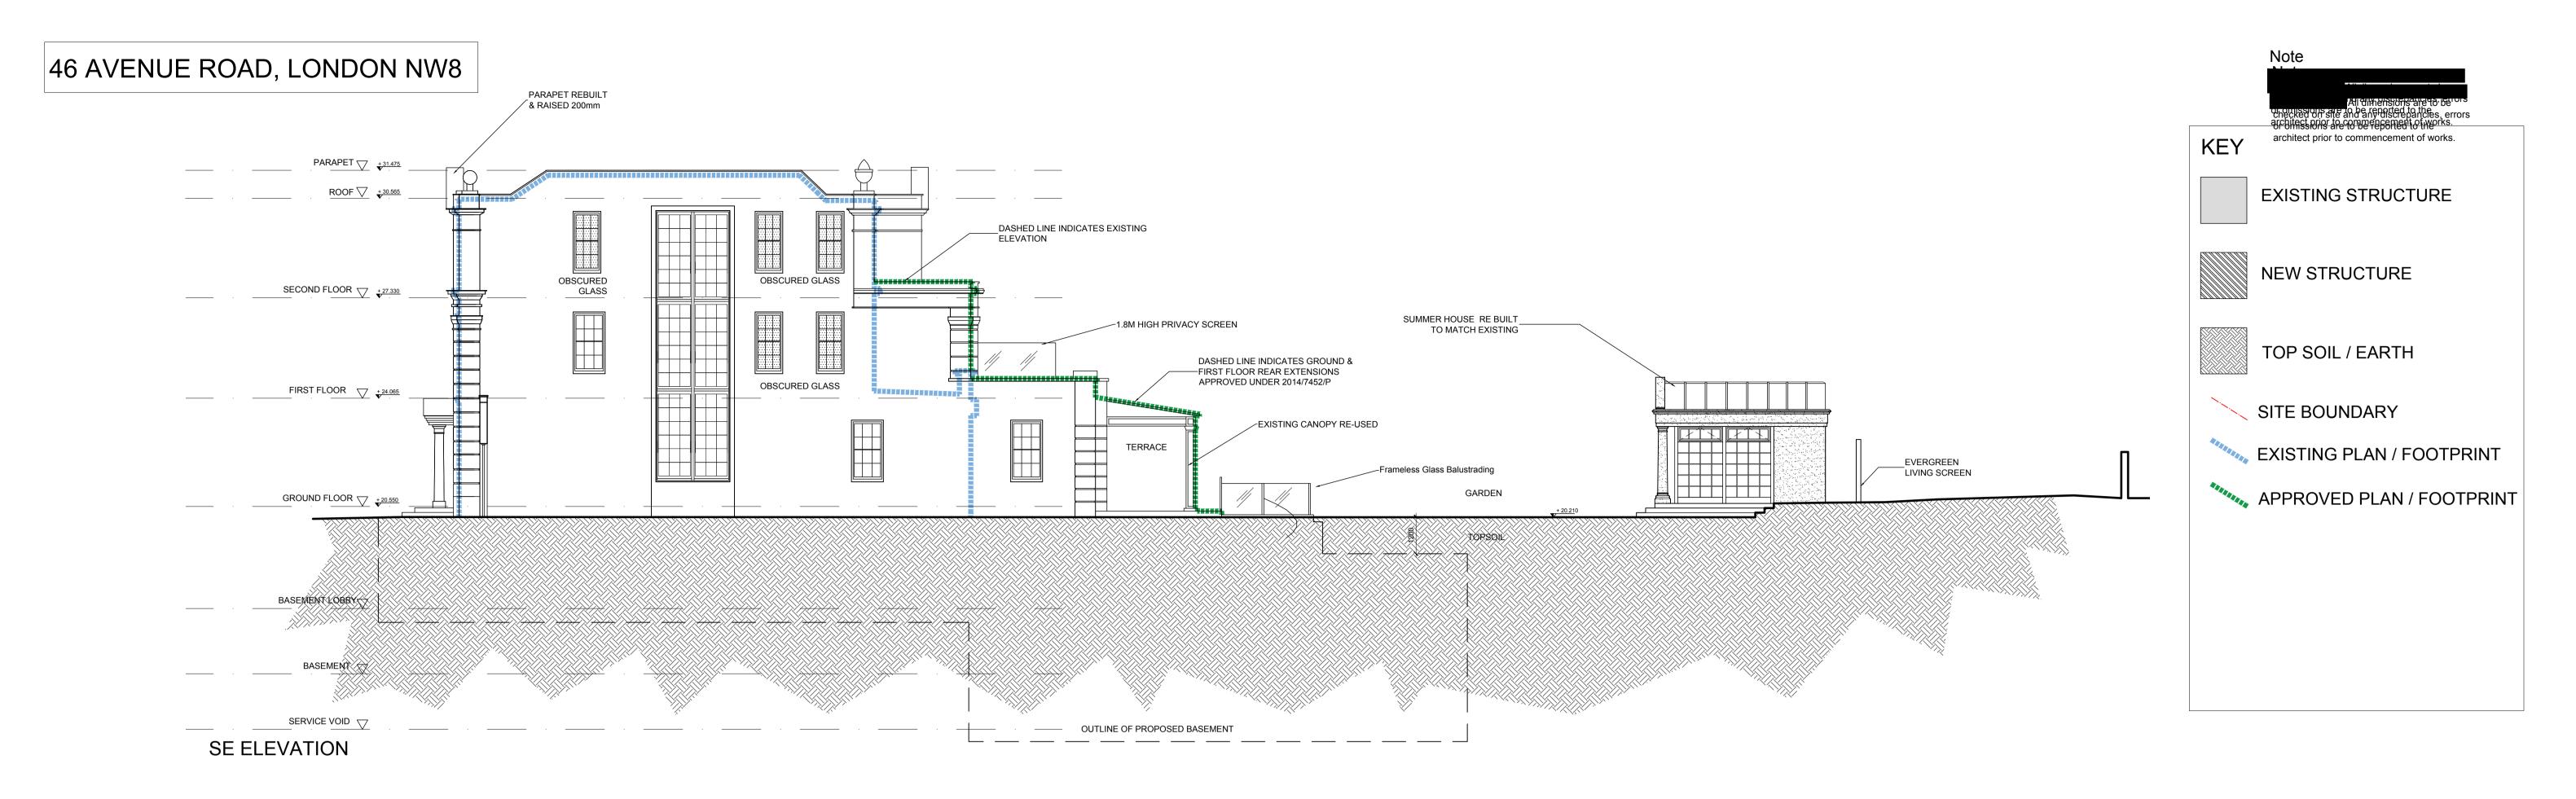

| IR       |                                                                                                                                            | 0M 1M 2M 2.5M<br>scale 1:100                                                                                                                    |                                    |
|----------|--------------------------------------------------------------------------------------------------------------------------------------------|-------------------------------------------------------------------------------------------------------------------------------------------------|------------------------------------|
|          | I D 101/11                                                                                                                                 | 17 AMENDED BASEMENT GIA BASED ON<br>LOCAL PLAN A5 BASEMENTS POLICY                                                                              | ILA I                              |
| R        | -Please n<br>existing o<br>Partnersh                                                                                                       | to detailed dimensional<br>ote these drawings are t<br>lrawings prepared by oth<br>ip cannot be held respor<br>ancies and/or inaccurac<br>arise | based on<br>ners. BB<br>nsible for |
|          | SURVEY DRAWING PRODUCED BY<br>'LASER SURVEYS'                                                                                              |                                                                                                                                                 |                                    |
| <u> </u> |                                                                                                                                            | R PLANNIN                                                                                                                                       |                                    |
| ВВҮ      |                                                                                                                                            | ARTNERSHIF                                                                                                                                      |                                    |
|          | the trafalgar . 17 remington street . london n1 8DH<br>TEL . 020 7336 8555   FAX . 020 7336 8777<br>e—mail . architect@bbpartnership.co.uk |                                                                                                                                                 |                                    |
|          | client                                                                                                                                     | Brightwood Ltd.                                                                                                                                 |                                    |
|          | project                                                                                                                                    | New Build House Behind<br>Retained Facade<br>Including New Basement                                                                             |                                    |
|          | drawing                                                                                                                                    |                                                                                                                                                 |                                    |
|          | date<br>29.04.13                                                                                                                           | scale<br>1:100 at A1                                                                                                                            | drawn by<br>LA                     |

drg.no.

\_\_\_\_\_

do not scale . check all dimensions on site  $\, \mathbb{C} \,$ 

FQM-109