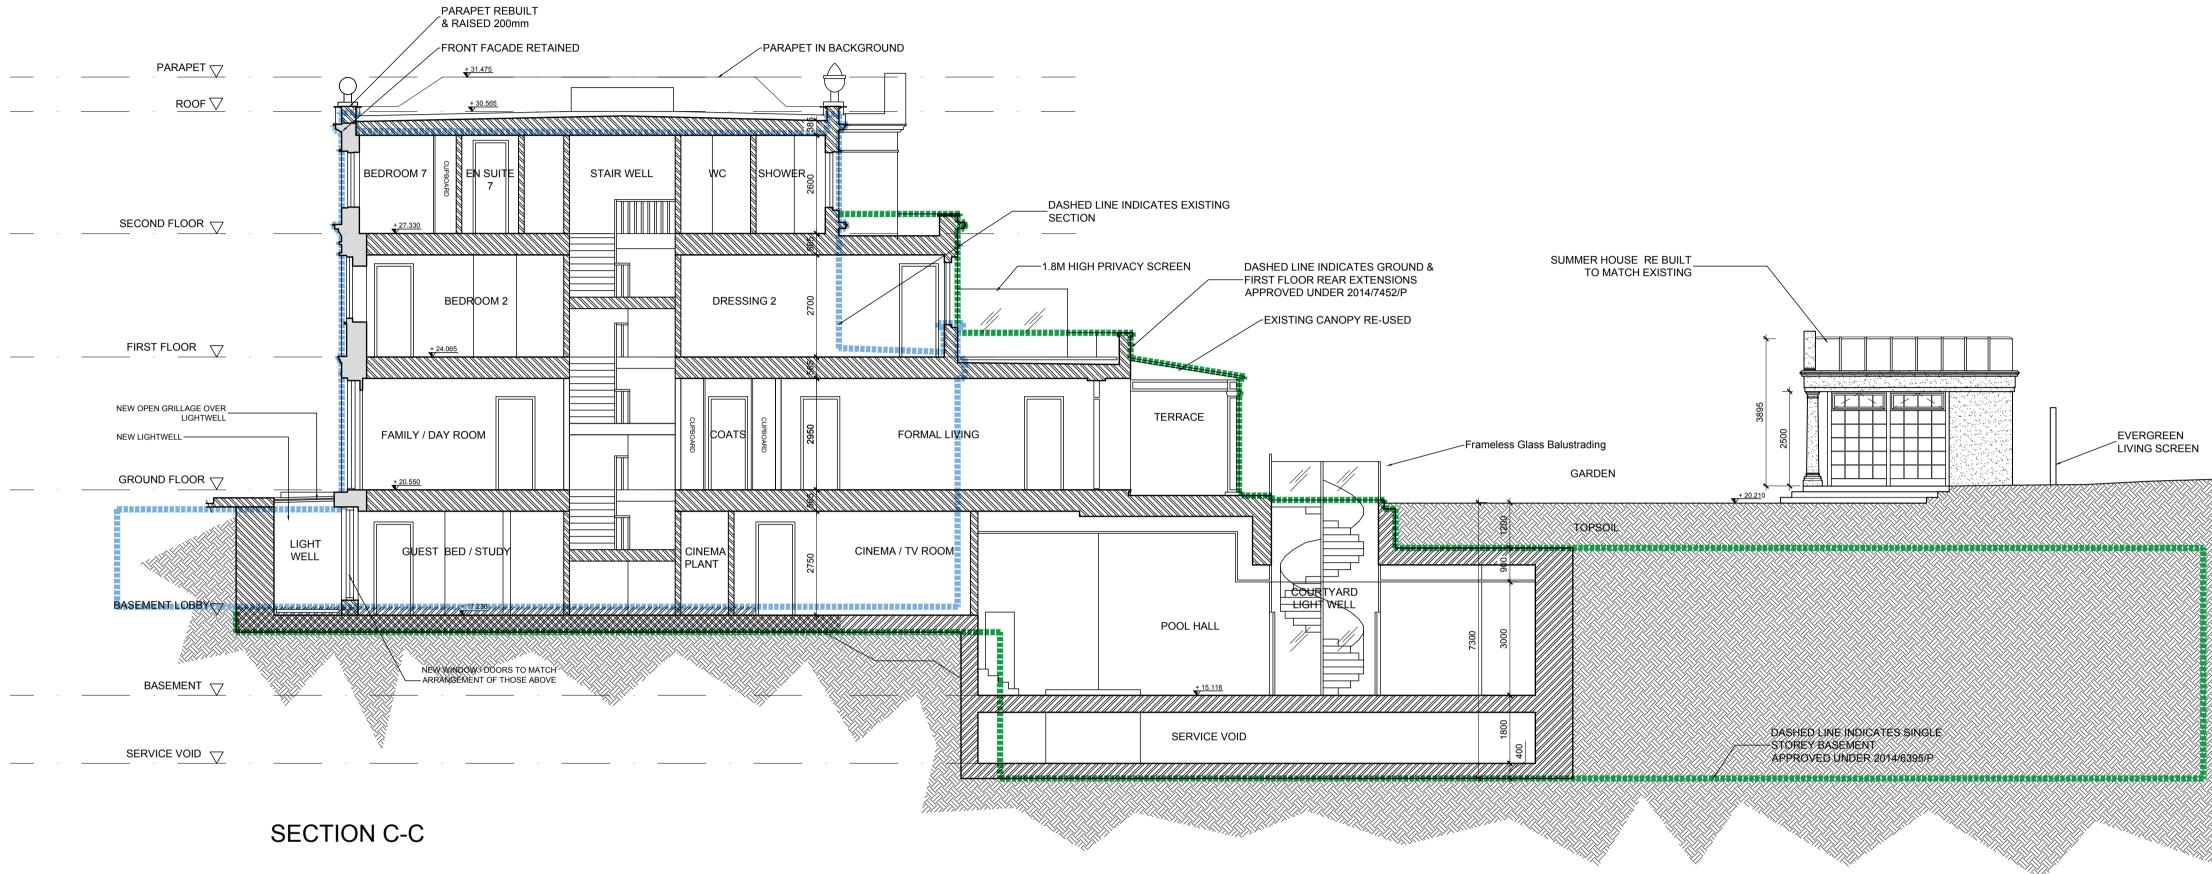

## 46 AVENUE ROAD, LONDON NW8

| All dimensions are to be<br>checked on site and any discrepancies, errors<br>or omissions are to be reported to the<br>architect prior to commencement of works. |
|------------------------------------------------------------------------------------------------------------------------------------------------------------------|
| KEY                                                                                                                                                              |
| EXISTING STRUCTURE                                                                                                                                               |
| NEW STRUCTURE                                                                                                                                                    |
| TOP SOIL / EARTH                                                                                                                                                 |
| SITE BOUNDARY                                                                                                                                                    |
| EXISTING PLAN / FOOTPRINT                                                                                                                                        |
| APPROVED PLAN / FOOTPRINT                                                                                                                                        |
|                                                                                                                                                                  |
|                                                                                                                                                                  |
|                                                                                                                                                                  |
|                                                                                                                                                                  |

Note

Ň 0M 1M 2M 2.5M scale 1:10

D 101/11/17 AMENDED BASEMENT GIA BASED ON LOCAL PLAN A5 BASEMENTS POLICY

Subject to detailed dimensional survey

-Please note these drawings are based on existing drawings prepared by others. BB Partnership cannot be held responsible for any discrepancies and/or inaccuracy that may arise

SURVEY DRAWING PRODUCED BY 'LASER SURVEYS'

FOR PLANNING

**BB PARTNERSHIP LTD** 

CHARTERED ARCHITECTS

THE TRAFALGAR . 17 REMINGTON STREET . LONDON N1 8DH TEL . 020 7336 8555 FAX . 020 7336 8777 e-mail . architect@bbpartnership.co.uk

client Brightwood Ltd.

46 Avenue Road NW8 6HS New Build House Behind Retained Facade Including New Basement project

drawing PROPOSED SECTIONS CC

date scale drawn by 29.04.13 1:100 at A1 LA

drg.no.

FQM-107  $\blacksquare$  . check all dimensions on site  $\mathbb C$ 