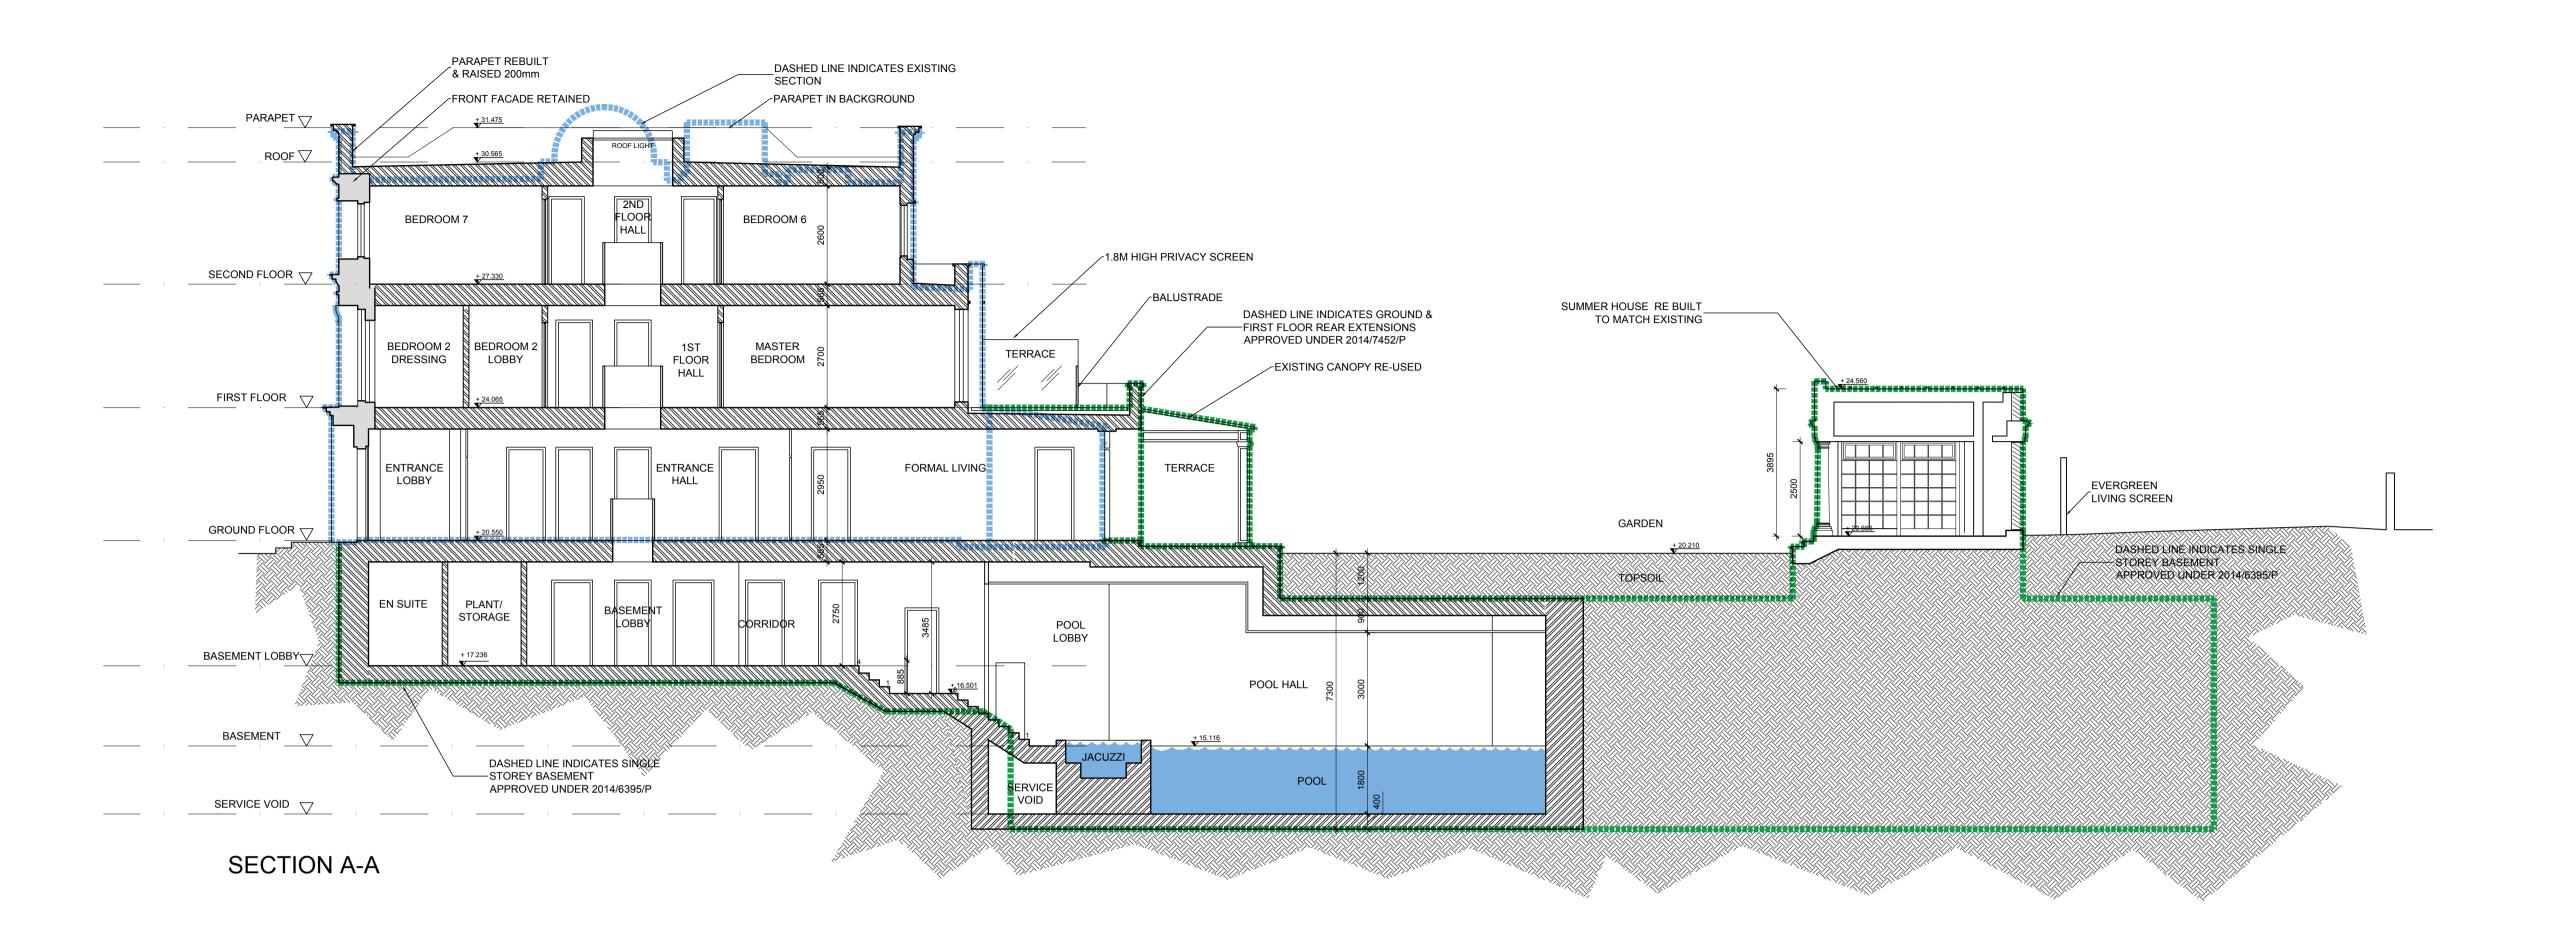

## 46 AVENUE ROAD, LONDON NW8

Note

All dimensions are to be checked on site and any discrepancies, errors or omissions are to be reported to the

LOCAL PLAN AS BASEMENTS POLICY

Subject to detailed dimensional survey
-Please note these drawings are based on
existing drawings prepared by others. BB
Partnership cannot be held responsible for
any discrepancies and/or inaccuracy that may

SURVEY DRAWING PRODUCED BY 'LASER SURVEYS'

FOR PLANNING

BB PARTNERSHIP LTD
CHARTERED ARCHITECTS

THE TRAFALGAR . 17 REMINGTON STREET . LONDON N1 8DH
TEL . 020 7336 8555 FAX . 020 7336 8777
e-mail . architect@bbpartnership.co.uk

Brightwood Ltd.

46 Avenue Road NW8 6HS
New Build House Behind
Retained Facade
Including New Basement

PROPOSED
SECTIONS AA & BB

SECTIONS AA & BB

 date
 scale
 drawn by

 29.04.13
 1:100 at A1
 LA

 drg.no.
 FQM-106
 rev. A B C

 D
 D

do not scale . check all dimensions on site ©