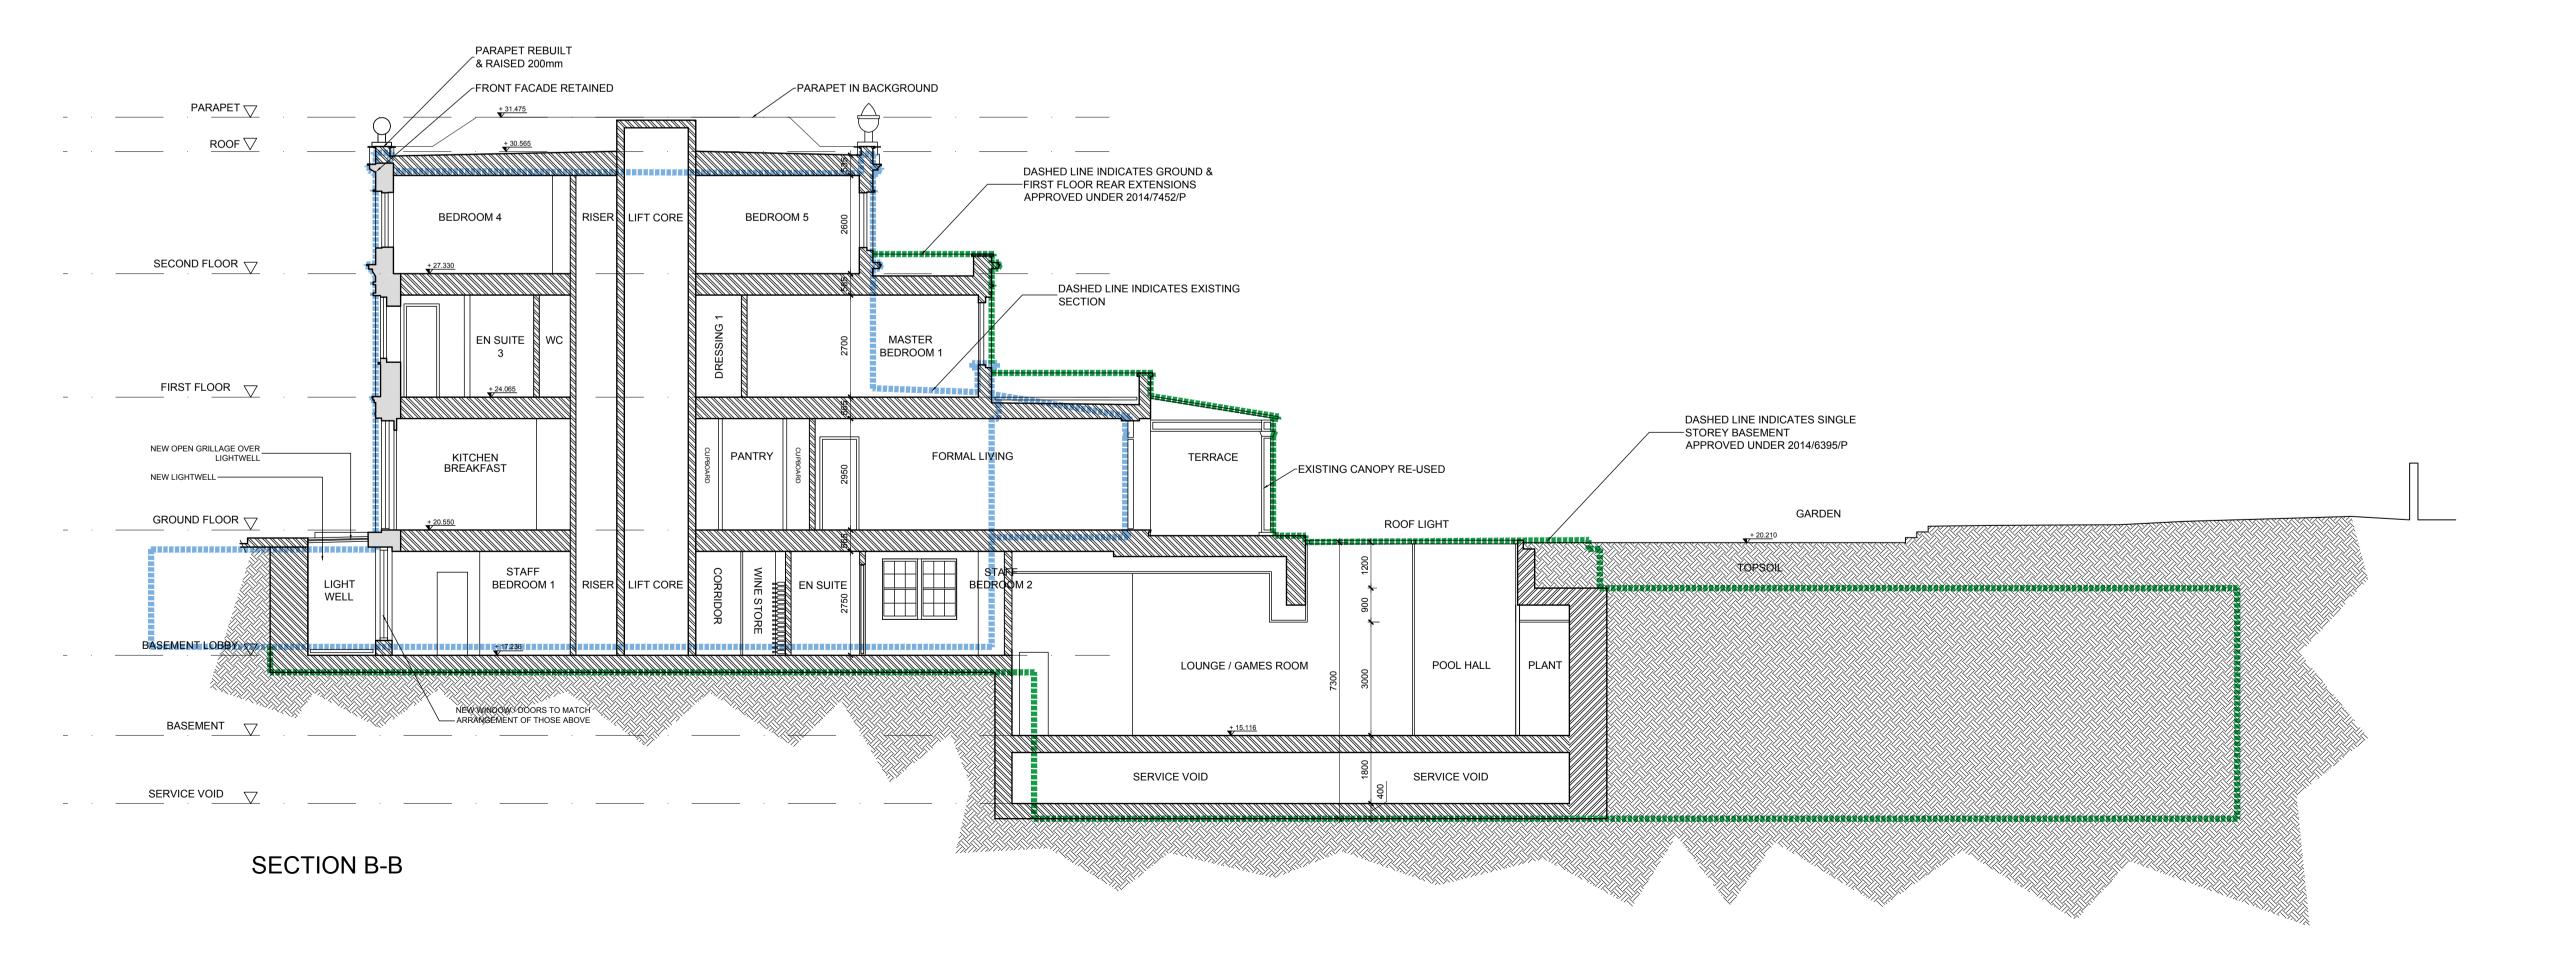

## 46 AVENUE ROAD, LONDON NW8

Note

All dimensions are to be checked on site and any discrepancies, errors or omissions are to be reported to the

LOCAL PLAN AS BASEMENTS POLICY

Subject to detailed dimensional survey
-Please note these drawings are based on
existing drawings prepared by others. BB
Partnership cannot be held responsible for
any discrepancies and/or inaccuracy that may

SURVEY DRAWING PRODUCED BY 'LASER SURVEYS'

FOR PLANNING

BB PARTNERSHIP LTD
CHARTERED ARCHITECTS

THE TRAFALGAR . 17 REMINGTON STREET . LONDON N1 8DH
TEL . 020 7336 8555 FAX . 020 7336 8777
e-mail . architect@bbpartnership.co.uk

Brightwood Ltd.

46 Avenue Road NW8 6HS
New Build House Behind
Retained Facade
Including New Basement

PROPOSED
SECTIONS AA & BB

SECTIONS AA & BB

 date
 scale
 drawn by

 29.04.13
 1:100 at A1
 LA

 drg.no.
 FQM-106
 rev. A B C

 D
 D

do not scale . check all dimensions on site ©