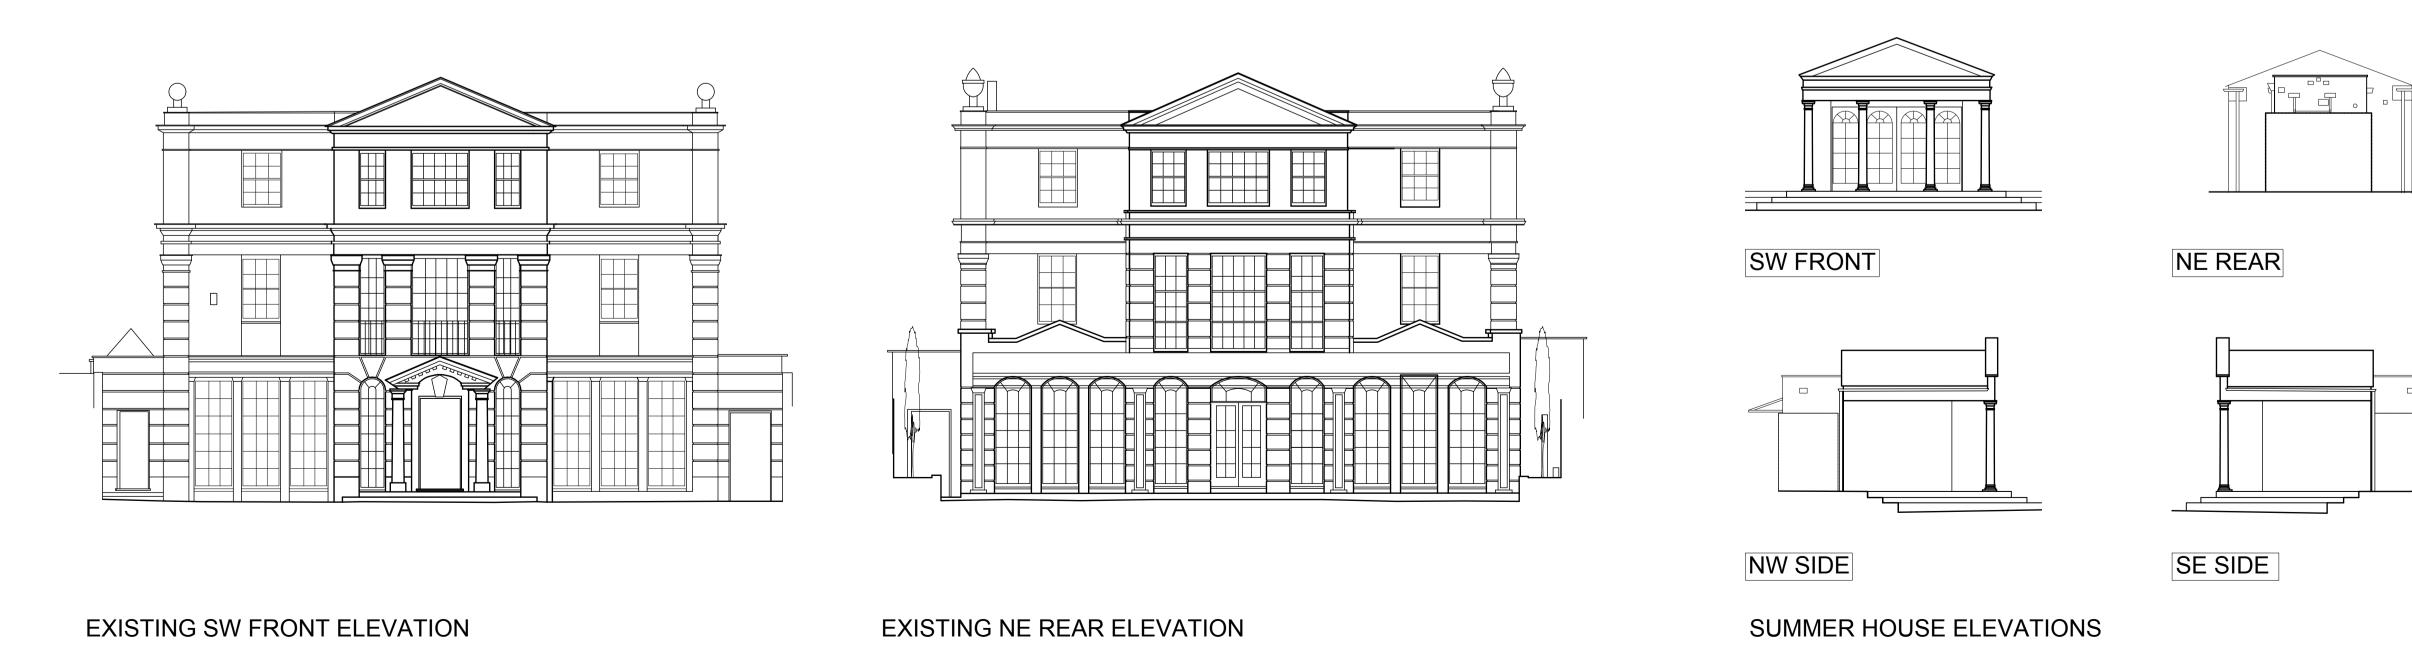

drawing

EXISTING
Sections AA & BB
Front & Rear Elevations
Summer House Elevations

FQM-103 rev. A check all dimensions on site ©

© 2009 BB PARTNERSHIP LIMITED ALL RIGHTS RESERVED

29.04.13 1:100 at A1

## BB PARTNERSHIP LTD CHARTERED ARCHITECTS

THE TRAFALGAR . 17 REMINGTON STREET . LONDON N1 8DH
TEL . 020 7336 8555 FAX . 020 7336 8777
e-mail . architect@bbpartnership.co.uk

Brightwood Ltd.

project

46 Avenue Road NW8 6HS
New Build House Behind
Retained Facade
Including New Basement