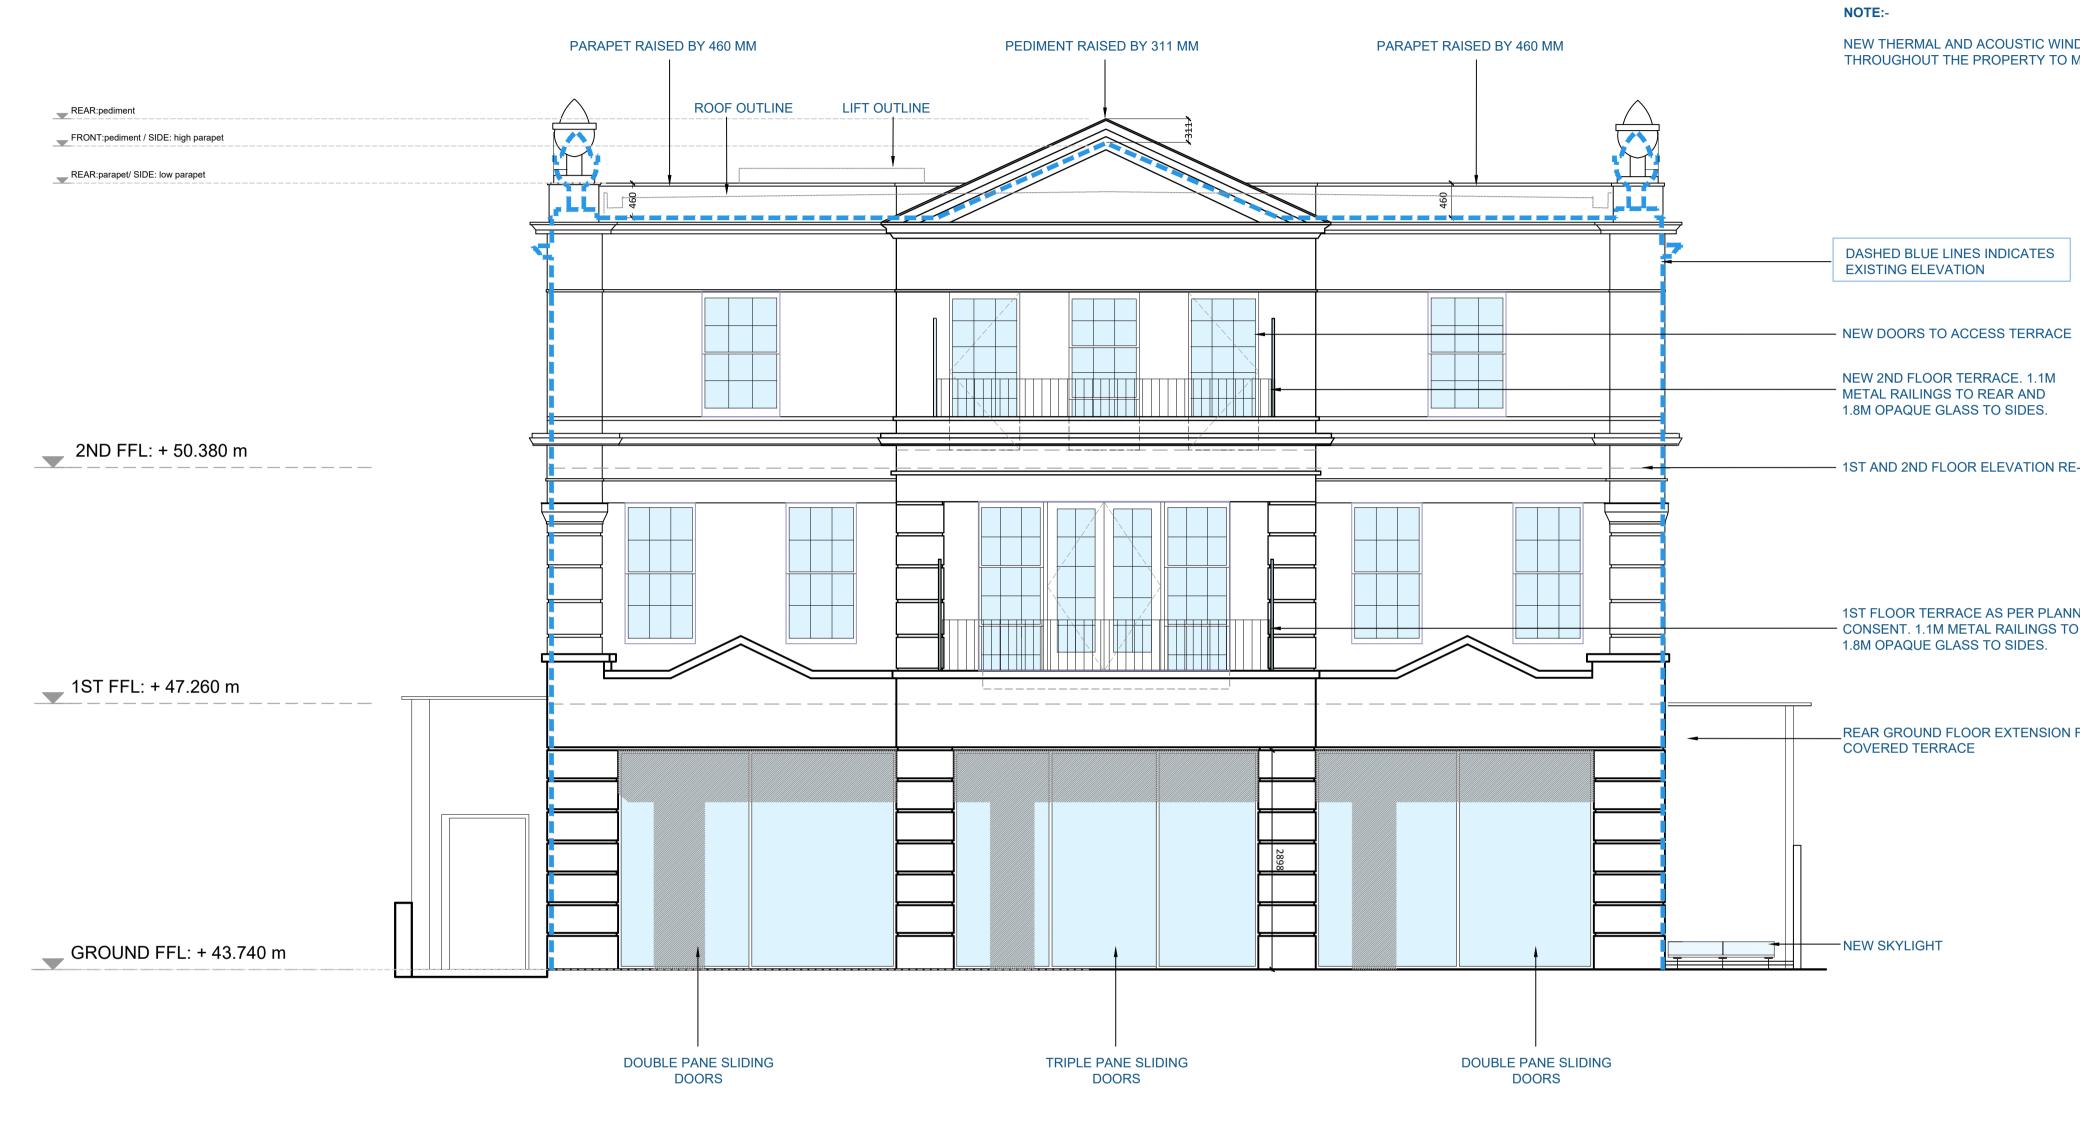

NEW THERMAL AND ACOUSTIC WINDOWS THROUGHOUT THE PROPERTY TO MATCH EXISTING

1ST FLOOR TERRACE AS PER PLANNING - CONSENT. 1.1M METAL RAILINGS TO REAR AND

\_REAR GROUND FLOOR EXTENSION FORMS COVERED TERRACE