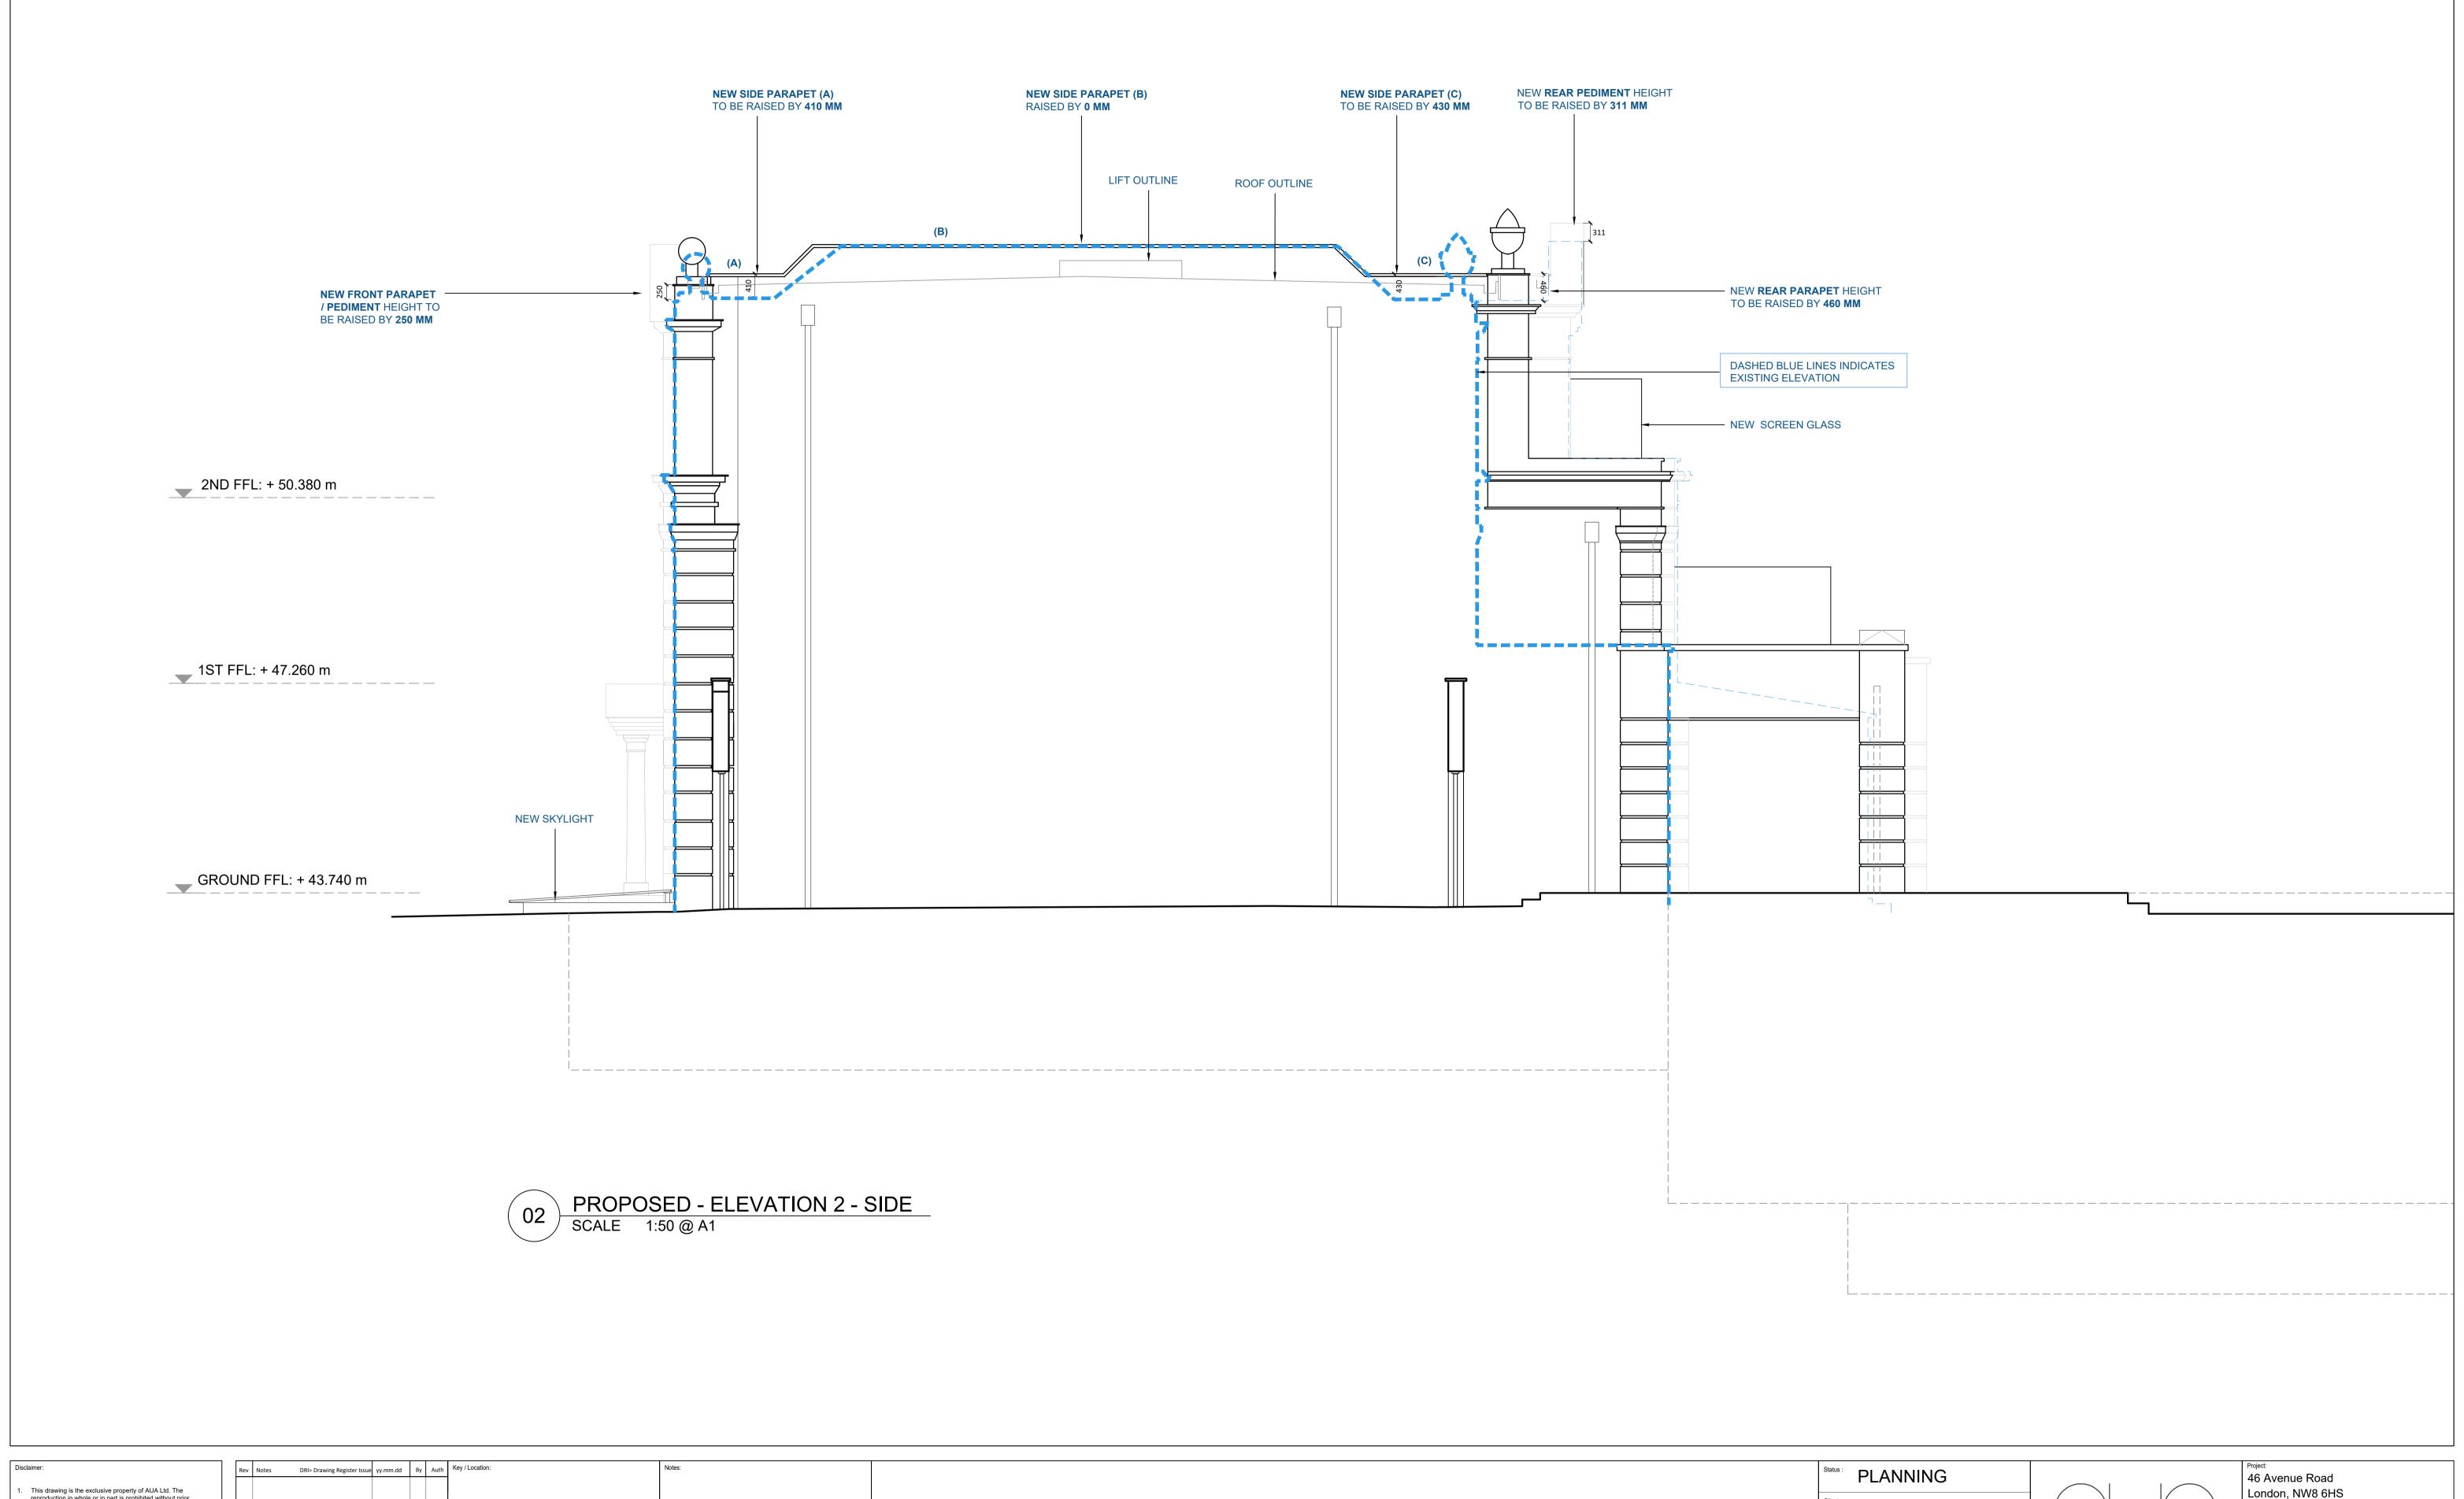

| Disclaimer:                                                                                                                                                                                                  | Rev Notes DRI= Drawing Register Issue yy.mm.dd By Auth Key / Location: Notes: |                          | Status: PLANNING          |                                                                                 | Project:<br>46 Avenue Road                                                                           |
|--------------------------------------------------------------------------------------------------------------------------------------------------------------------------------------------------------------|-------------------------------------------------------------------------------|--------------------------|---------------------------|---------------------------------------------------------------------------------|------------------------------------------------------------------------------------------------------|
| This drawing is the exclusive property of AUA Ltd. The reproduction in whole or in part is prohibited without prior written consent of AUA Ltd.  The contractor is to check and verify all levels, datum and |                                                                               |                          | Client: CULENA LONDON LTD |                                                                                 | London, NW8 6HS  Drawing Title: PROPOSED                                                             |
| dimensions and report any discrepancies to AUA Ltd prior to construction.  3. Drawings are not to be scaled.                                                                                                 |                                                                               | <u>0 0.5 1 2 3 4 5</u> m | Consultants:              |                                                                                 | General Arrangement Elevation 2 - Side                                                               |
| AUA Ltd is not responsible for any dimensions of the site plan unless they are taken directly from a registered survey carried out by a licensed land surveyor.                                              |                                                                               | scale bar 1:50 @ A1      |                           | AU Architects Ltd,<br>Fulham Green, Chester House,<br>81-83 Fulham High Street, | Drawn By:         Issued By:         Date of First Issue:           LL         AU         24.05.2023 |
| <ol> <li>This drawing is to be read in conjunction with structural,<br/>mechanical, electrical and or other consultant's documentation<br/>that is applicable to the project.</li> </ol>                     |                                                                               |                          |                           | London, SW6 3JA<br>T: +44 (0) 203 5421326                                       | Project No: Scale @ A1: 221015 1:50                                                                  |
|                                                                                                                                                                                                              |                                                                               |                          |                           | E: info@au-architects.com<br>W: www.au-architects.com                           | Drawing No: Revision: A_PL_301 00                                                                    |