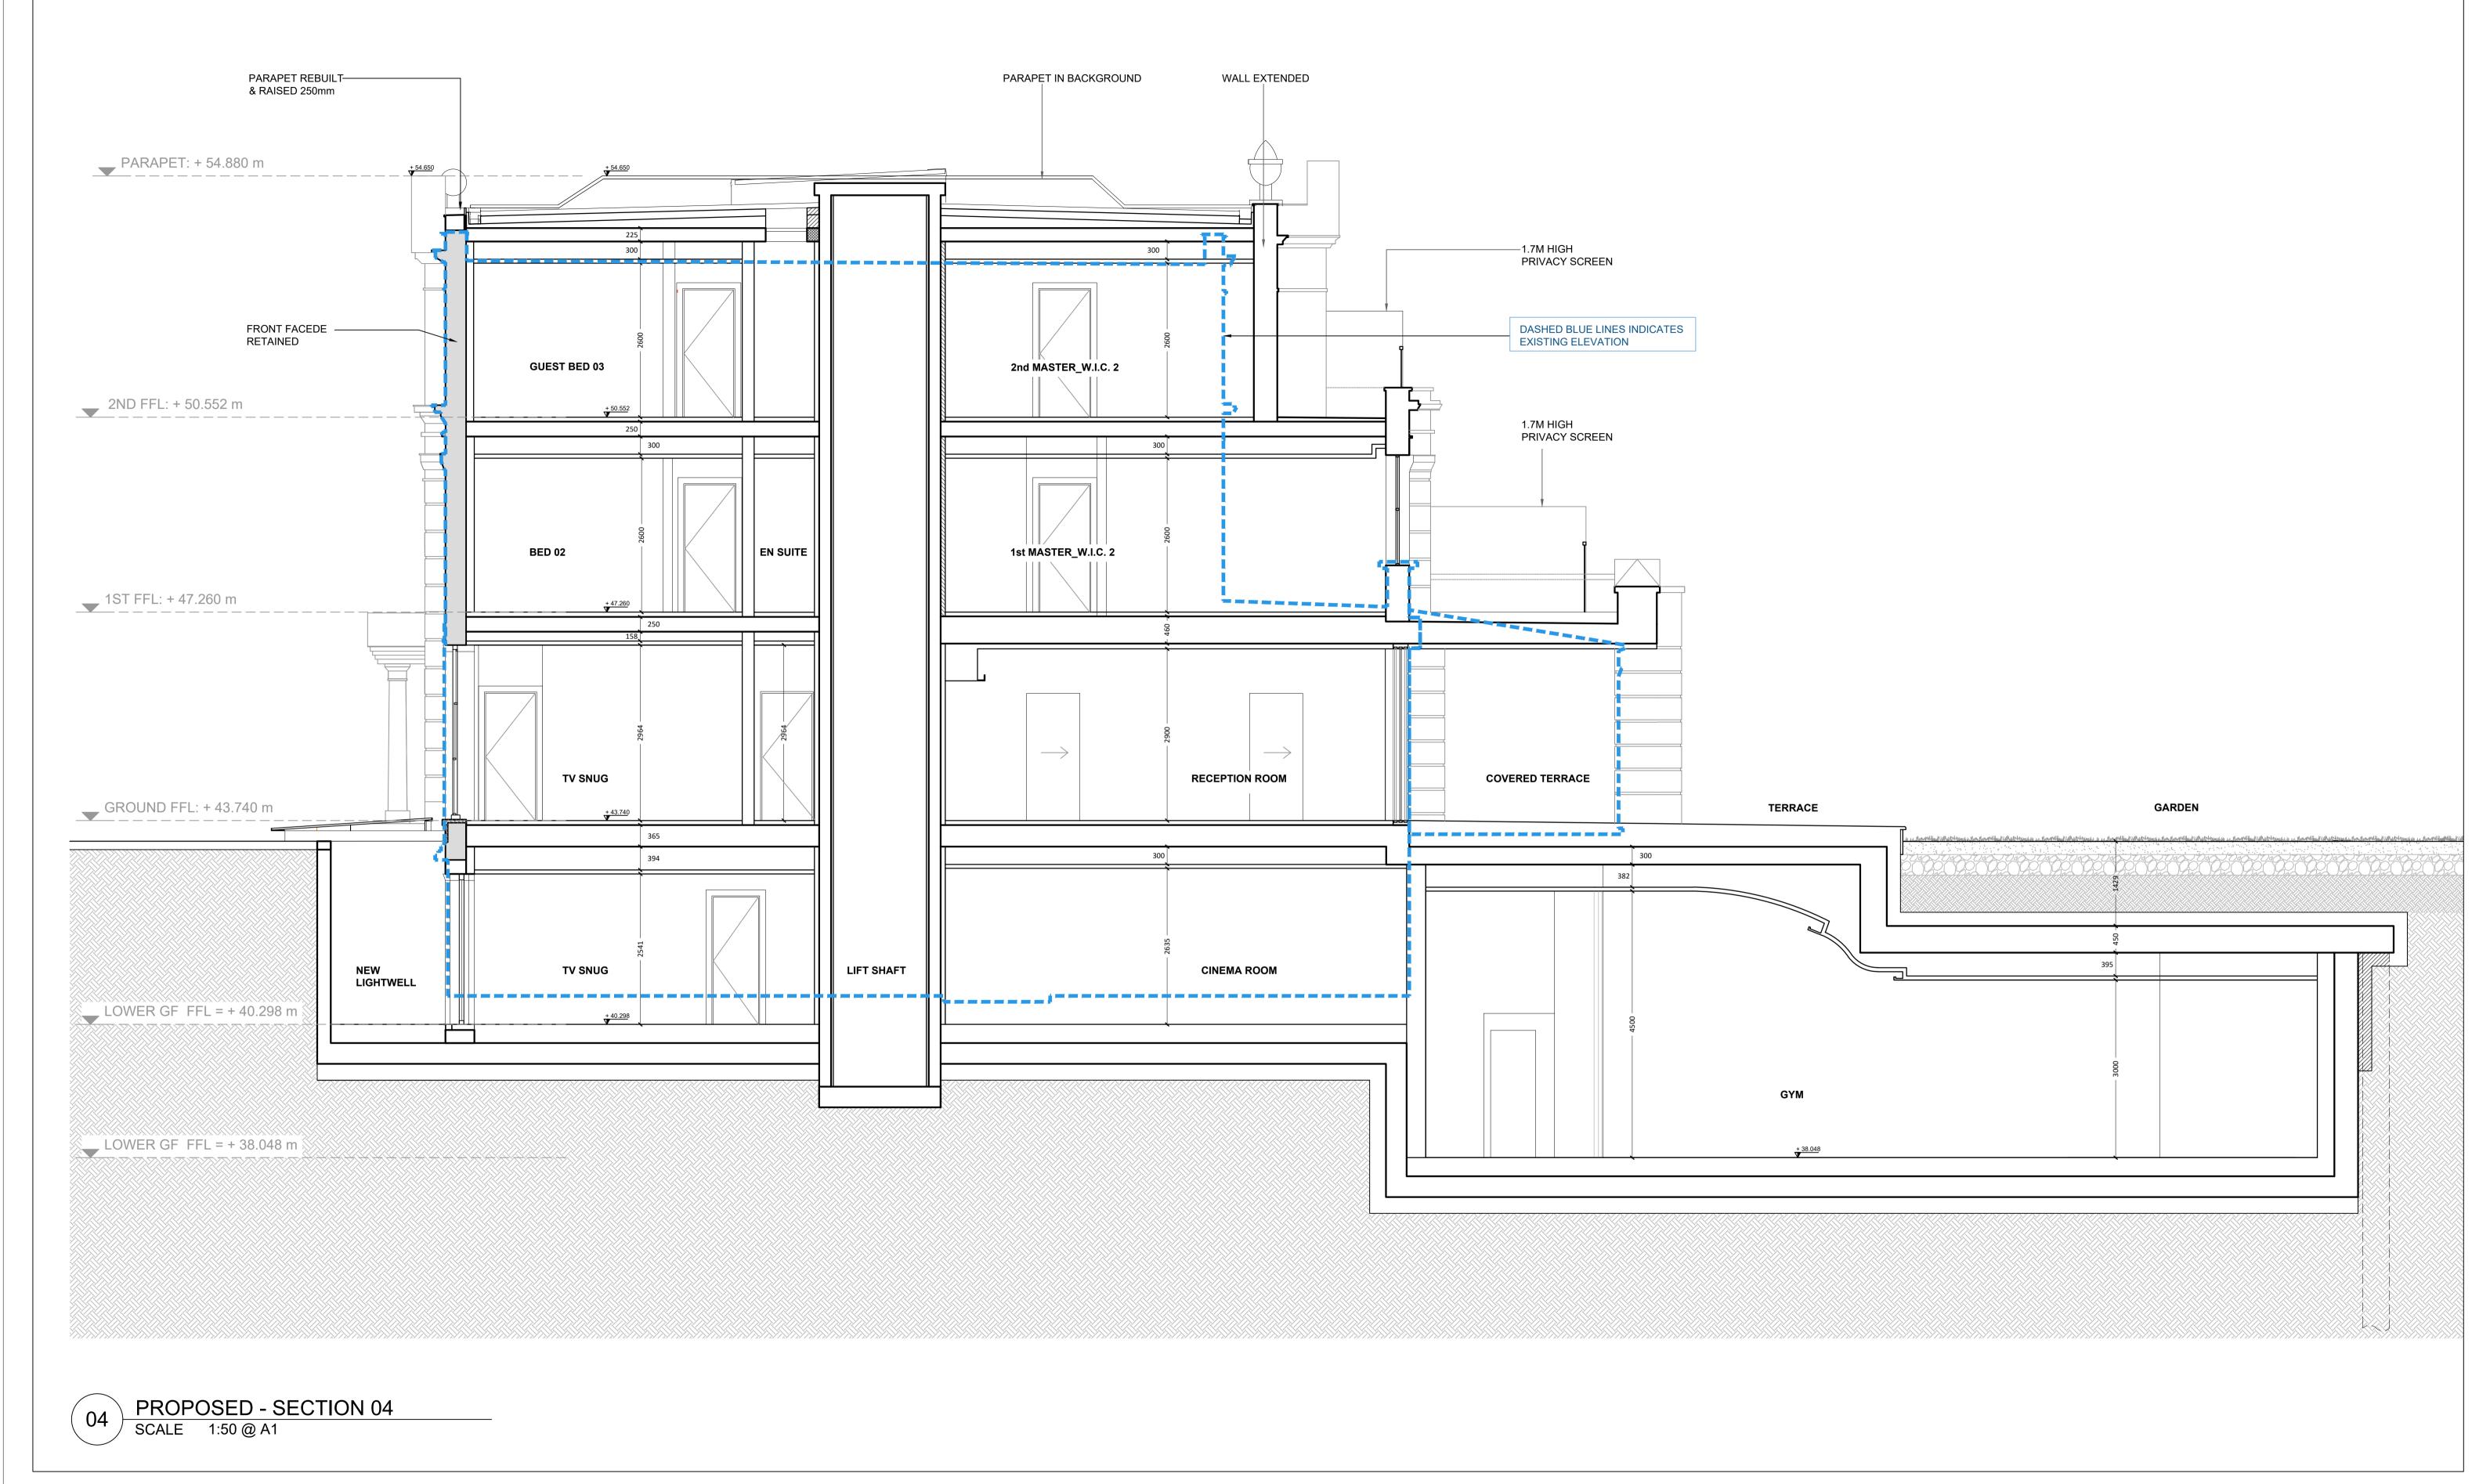

yy.mm.dd By Auth Key / Location: **PLANNING** 46 Avenue Road . This drawing is the exclusive property of AUA Ltd. The reproduction in whole or in part is prohibited without prior written consent of AUA Ltd. NOTE: London, NW8 6HS CULENA LONDON LTD FLOOR & CEILING DETAILS The contractor is to check and verify all levels, datum and dimensions and report any discrepancies to AUA Ltd prior to construction. PROPOSED READ WITH 33 SERIES DRAWINGS FOR FLOOR & CEILING DETAILS General Arrangement 0 0.5 1 scale bar 1:50 @ A1 Drawings are not to be scaled. Section B AUA Ltd is not responsible for any dimensions of the site plan unless they are taken directly from a registered survey carried out by a licensed land surveyor. AU Architects Ltd, Fulham Green, Chester House, 81-83 Fulham High Street, London, SW6 3JA REFER TO AUA A\_32\_SERIES & A\_10\_109-113 DRAWINGS FOR DETAIL Date of First Issue: 24.05.2023 This drawing is to be read in conjunction with structural, mechanical, electrical and or other consultant's documentation that is applicable to the project. Project No: Scale @ A1: POOL DESIGN, WSO AND SERVICES TBC WITH AQUAPLATINUM, EP AND HTS 221015 | 1:50 T: +44 (0) 203 5421326 E: info@au-architects.com W: www.au-architects.com A\_PL\_201 00