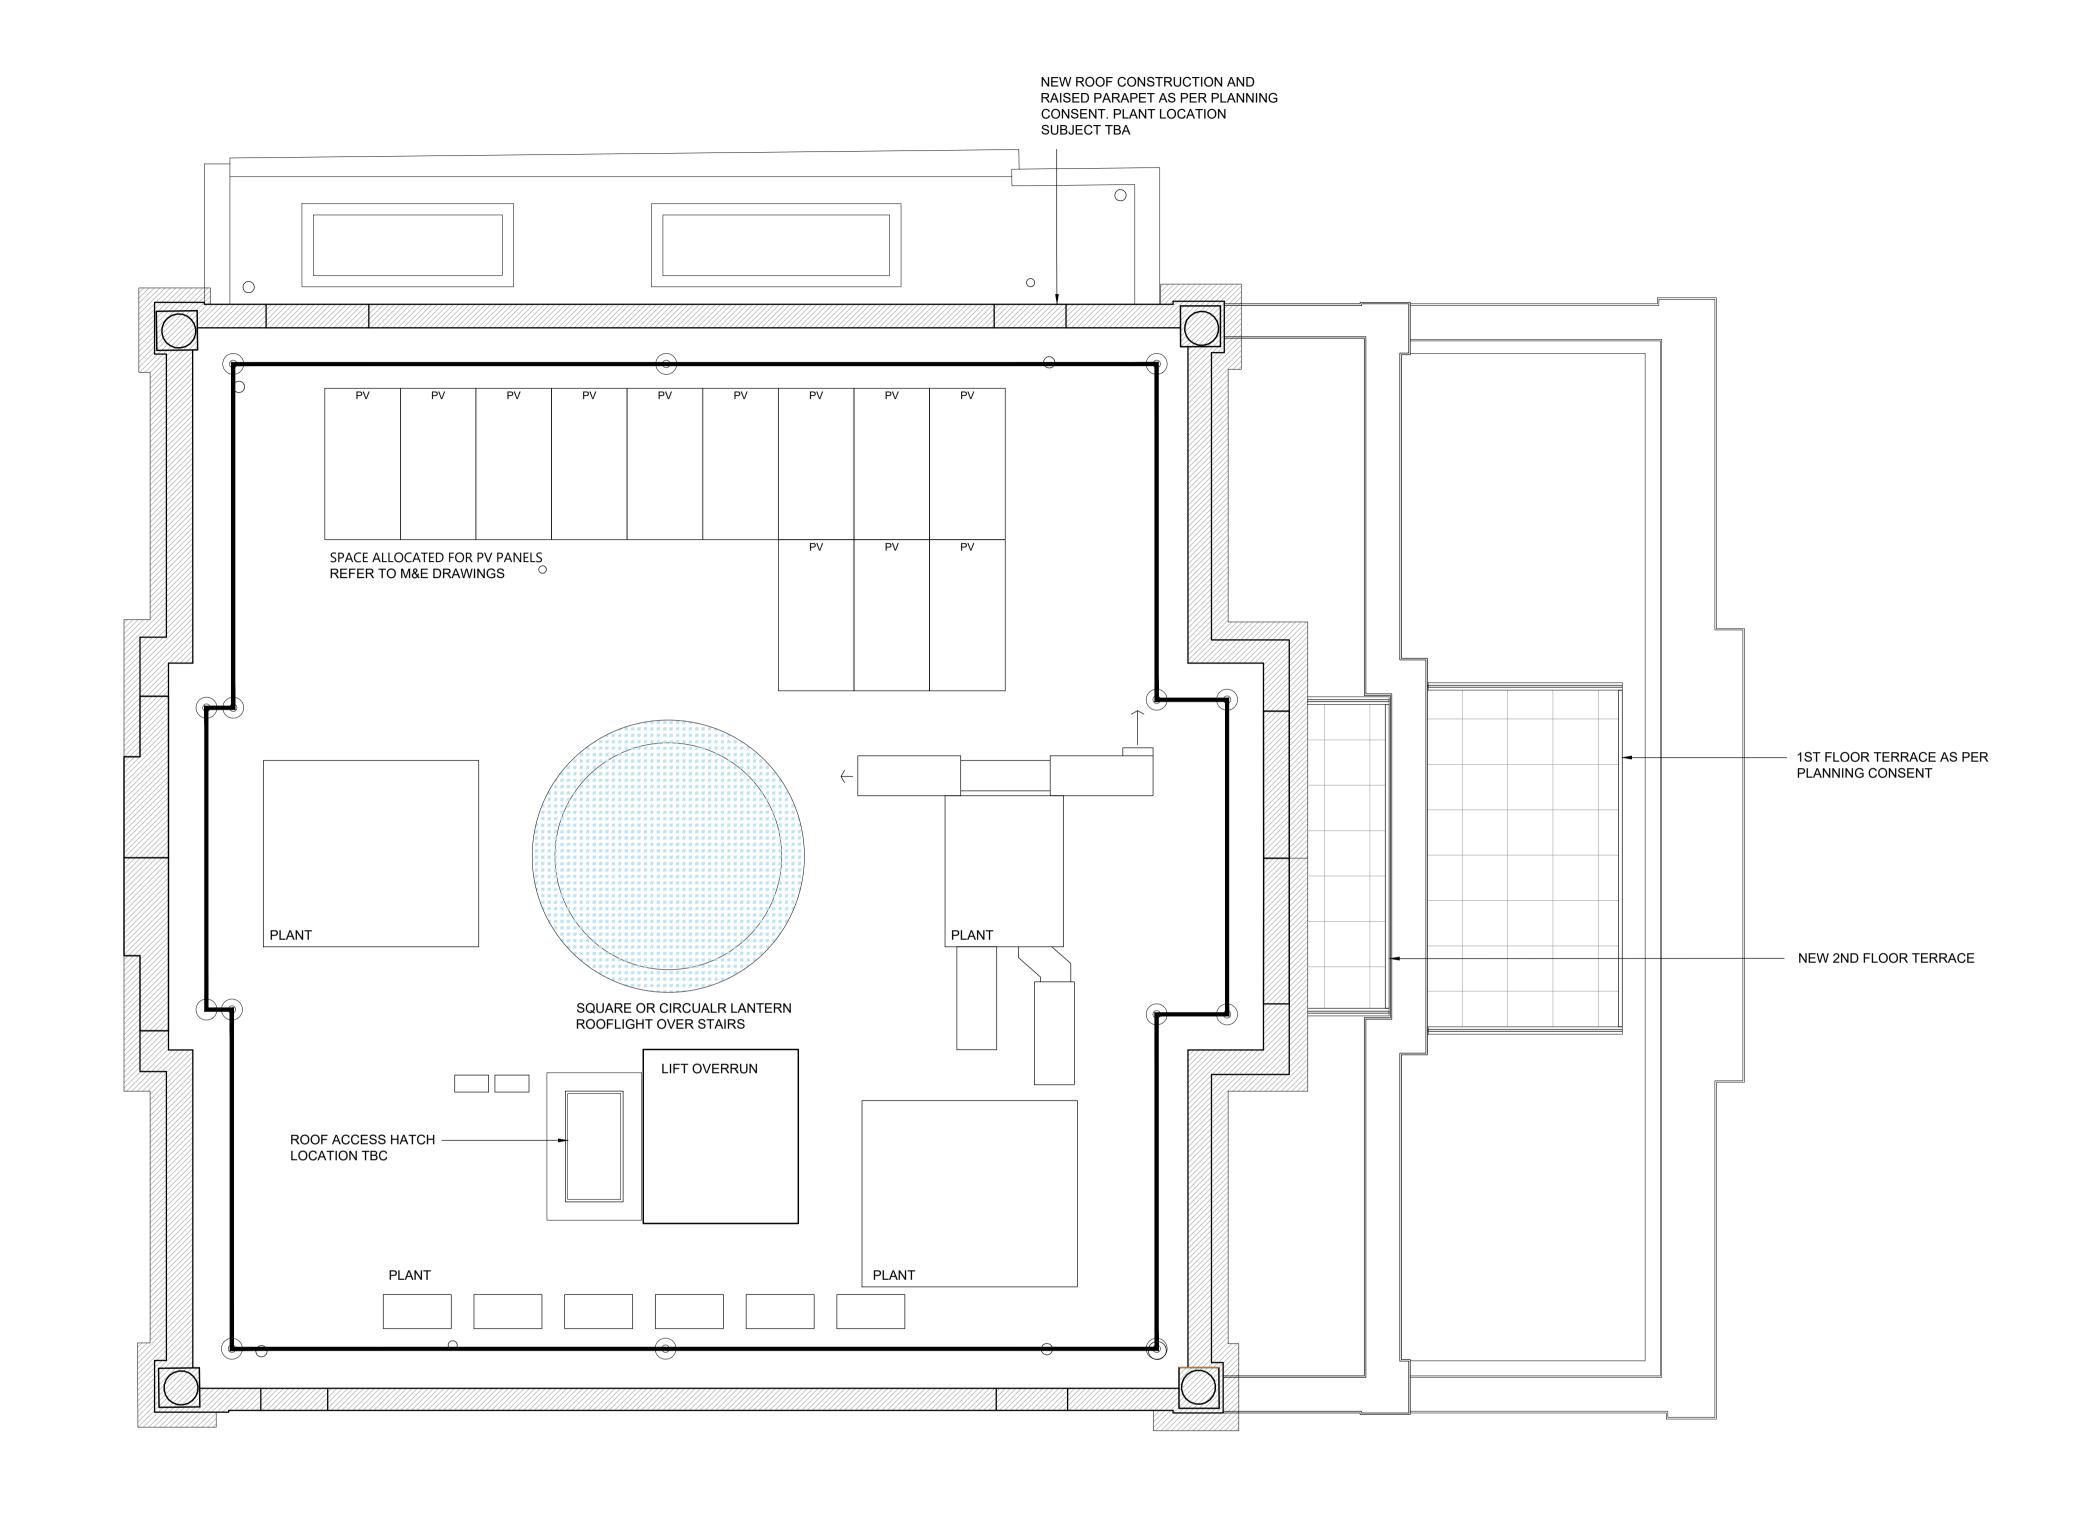

Project: 46 Avenue Road yy.mm.dd By Auth Key / Location: Rev Notes **PLANNING**  This drawing is the exclusive property of AUA Ltd. The reproduction in whole or in part is prohibited without prior written consent of AUA Ltd. London, NW8 6HS CULENA LONDON LTD Drawing Title:
PROPOSED The contractor is to check and verify all levels, datum and dimensions and report any discrepancies to AUA Ltd prior to construction. Roof Plan 0 0.5 1 2 scale bar 1:50 @ A1 3. Drawings are not to be scaled. AUA Ltd is not responsible for any dimensions of the site plan unless they are taken directly from a registered survey carried out by a licensed land surveyor. AU Architects Ltd, Fulham Green, Chester House, 81-83 Fulham High Street, London, SW6 3JA Date of First Issue: 24.04.2023 | AU This drawing is to be read in conjunction with structural, mechanical, electrical and or other consultant's documentation that is applicable to the project. Project No: 221015 1:50 T: +44 (0) 203 5421326 E: info@au-architects.com W: www.au-architects.com Drawing No:
A\_PL\_103 00