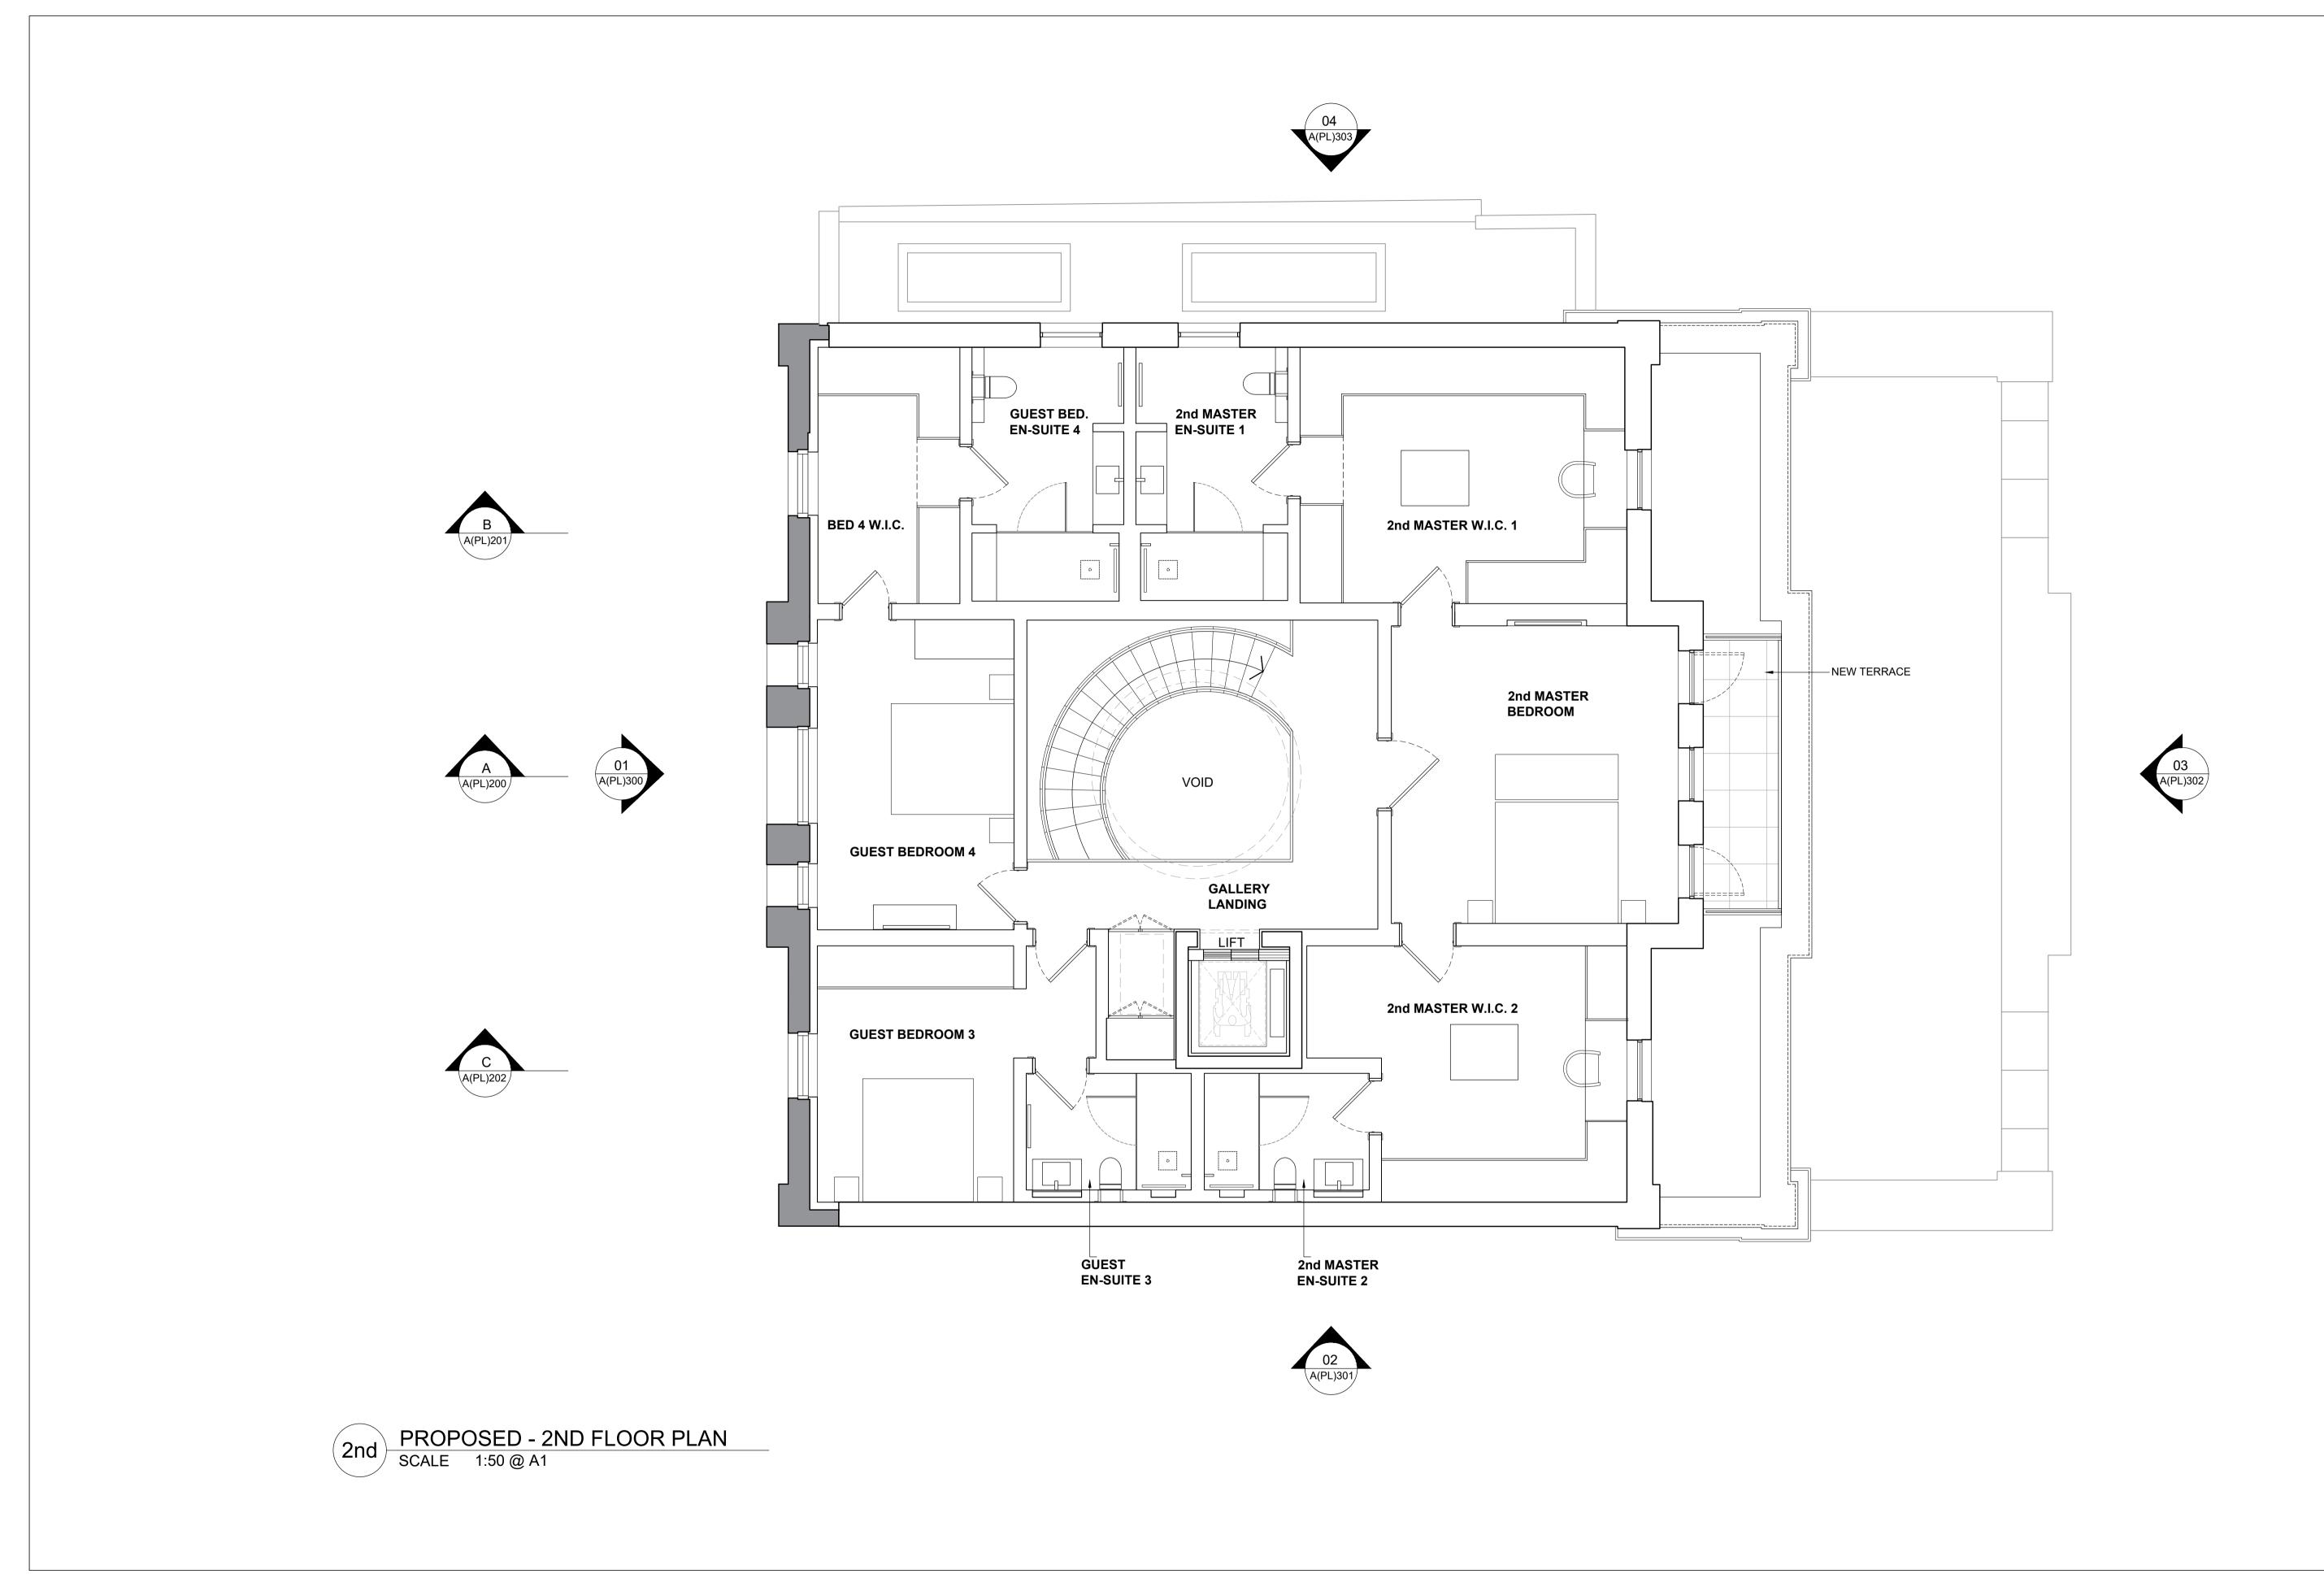

| Status :   | PLANNING          |  |
|------------|-------------------|--|
| Client :   | CULENA LONDON LTD |  |
| Consultant | s:                |  |

|                                                 | London, NW8 6           |          |  |
|-------------------------------------------------|-------------------------|----------|--|
|                                                 | Drawing Title: PROPOSED |          |  |
|                                                 | Second F                | loor Pla |  |
| rchitects Ltd,                                  | Drawn By:               | Issued   |  |
| m Green,  Chester House,<br>Fulham High Street, | LL                      | AL       |  |
| on, SW6 3JA                                     | Project No:             |          |  |
|                                                 | 1                       |          |  |

| AU Architects Ltd,                                                           | Drawn By:   | Issued By:  | Date of First Issue: |
|------------------------------------------------------------------------------|-------------|-------------|----------------------|
| Fulham Green, Chester House,<br>81-83 Fulham High Street,<br>London, SW6 3JA | LL          | AU          | 26.04.2023           |
|                                                                              | Project No: | Scale @ A1: |                      |
| T: +44 (0) 203 5421326                                                       | 221015      | 1:50        |                      |
| E: info@au-architects.com                                                    | Drawing No: |             | Revision:            |
| N: www.au-architects.com                                                     | A_PL_102    |             | 00                   |